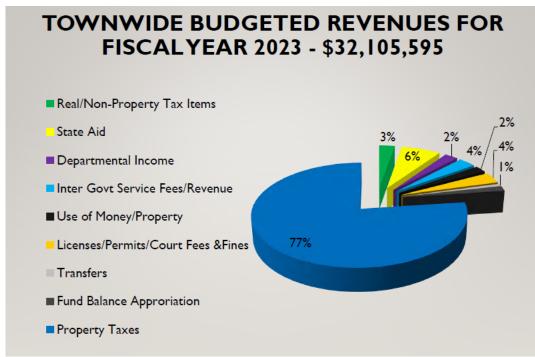

#### 2023 TENTATIVE TOWNWIDE BUDGET

- A property homeowner (assessed at approx. \$430,000) would pay approximately \$1,900 per year which is a \$133 decrease from the prior year if assessed at the same value.
- \$1,720,000 is budgeted for 2023 Annual Townwide Debt Obligations.
- Employee Compensation & Benefit Costs is 72.9% of total expenditures. \$23.4 million budgeted of the \$32.1 million in Townwide Expenditures.
- \* Employee expenses include Annual Salary, Overtime, Other Compensation Cost, Pension, Health Benefit Costs, Workers Comp, FICA/Medicare/MTA Tax, Retiree Health Benefits