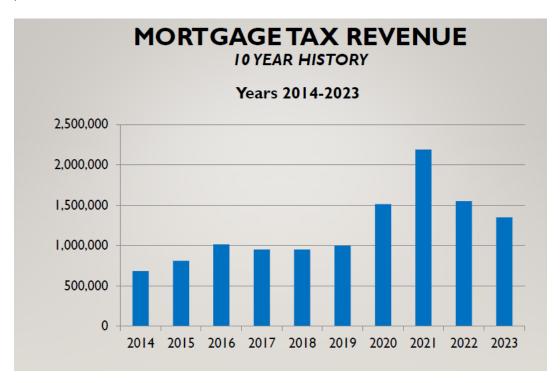

#### Revenues increases/decreases from prior year

- Employee HI Contributions increased approx \$25,000 (due to union contract agreements)
- Interest Earnings increased by \$30,000 in the 2023 Budget due to investment accounts opened in 2022
- Building Dept Fees increased approx \$130,000 in the 2023 Budget (Bldg Permit, COs, Title Fees)
- Mortgage Tax Revenue Budgeted \$1,350,000 in 2023 decrease from \$1,550,000 in 2022. (YTD 2022 actual revenue is approximately \$1.1 mm through Aug 2022).
- Cable Franchise Fees \$760,000 budgeted revenue in 2023 Budget.
- Parks and Recreation Fees \$318,320 budgeted revenue in 2023 Budget.
- CHIPS Highway Funding State Aid estimated approx. \$663,175 in 2023 Budget.
- Police Lake Patrol State Aid estimated at \$33,500 in 2023 Budget (50% of Lake Patrol expense).