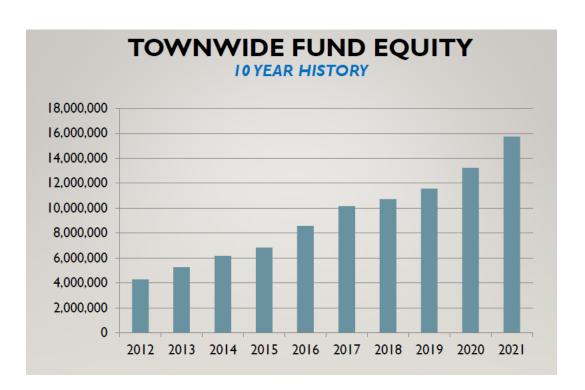

om the prior year equalized assessed value.
- An increase in the assessed value from one year to the next
  may result in a decrease in the tax rate if the levy decreased or
  remained unchanged.







#### 2023 TENTATIVE TOWNWIDE BUDGET

- A property homeowner (assessed at approx. \$430,000) would pay approximately \$1,900 per year which is a \$133 decrease from the prior year if assessed at the same value.
- \$1,720,000 is budgeted for 2023 Annual Townwide Debt Obligations.
- Employee Compensation & Benefit Costs is 72.9% of total expenditures. \$23.4 million budgeted of the \$32.1 million in Townwide Expenditures.
- \* Employee expenses include Annual Salary, Overtime, Other Compensation Cost, Pension, Health Benefit Costs, Workers Comp, FICA/Medicare/MTA Tax, Retiree Health Benefits



#### **SEPTEMBER 2022 BAN/BOND SALE**

#### New Debt Service -

- Interest Rate for \$14.9mm September 2022 BAN was 2.91% a substantial increase from 0.1650% from the prior year.
- Interest Rate for \$2.45mm September 2022 12-year Bond was 3.22%
- 2023 Required Debt Payments include Airport Park, Highway Projects, Water Meter Project, Carmel Water District #2, Park Districts, Water Tank Project, Carmel Sewer District #1 and #5.
- Total 'New Money' Debt Issued = \$5,873,000 (of which \$2,748,000 is for CWD #2 and \$1,650,000 is for Water Tank Project).

#### **BUDGET DRIVERS/HIGHLIGHTS**

#### **Employee Benefit Costs:**

- Health Insurance Costs Budgeted 6-8% increase for 2023 will not know 2023
   NYSHIP rates until November 2022
- Pension Contributions:
  - · ERS rates increased to 15%