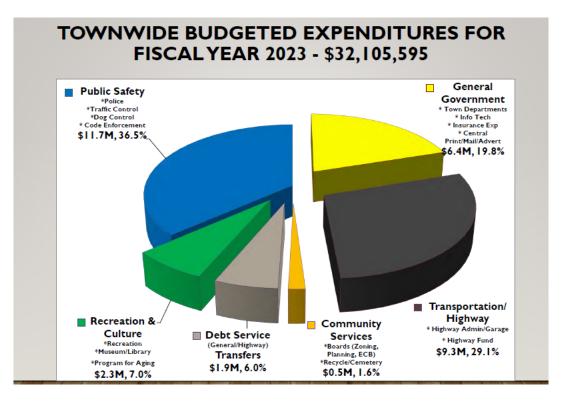

#### 2023 TENTATIVE TOWNWIDE BUDGET

- A property homeowner (assessed at approx. \$430,000) would pay approximately \$1,900 per year which is a \$133 decrease from the prior year if assessed at the same value.
- \$1,720,000 is budgeted for 2023 Annual Townwide Debt Obligations.
- Employee Compensation & Benefit Costs is 72.9% of total expenditures. \$23.4 million budgeted of the \$32.1 million in Townwide Expenditures.
- \* Employee expenses include Annual Salary, Overtime, Other Compensation Cost, Pension, Health Benefit Costs, Workers Comp, FICA/Medicare/MTA Tax, Retiree Health Benefits