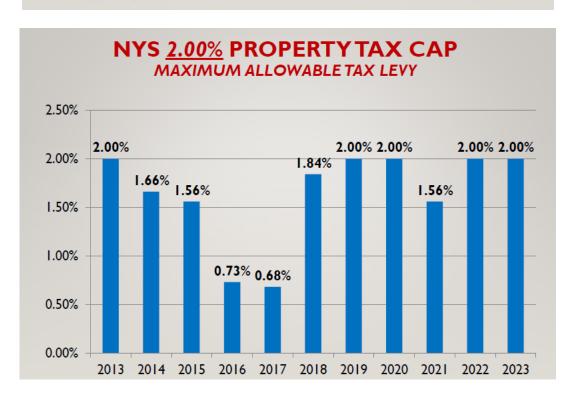

As a municipal Town, we must comply with the New York State Tax Cap which restricts the Town's overall growth in the property tax levy to 2% over the prior year's levy, or the rate of inflation; whichever is less.

## **TAX LEVY**

- The Allowable Tax Levy Growth imposed by NYS
   Comptroller's Office for the 2023 Budget is 2.00% which is
   the lesser of 7.17% which is the current rate of inflation
   according to Office of State Comptroller.
- For the Town of Carmel (Townwide and Special Districts)
  this equates to a Maximum Allowable Tax Levy increase
  of \$1,174,283.