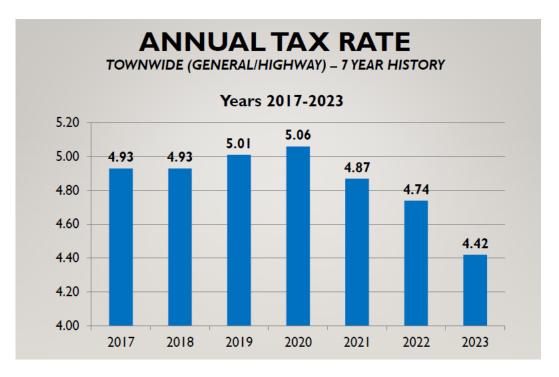

The 2023 Fiscal Year Tentative Budget reflects a 6.67% decrease in the Town wide tax rate.

To give you a comprehensive explanation of what this tax rate decrease actually means, our Town Comptroller, Mary Ann Maxwell will now present to you the Fiscal Year 2023 Town of Carmel Supervisor's Tentative budget. This presentation will provide for you an in-depth review and explanation of the Town's finances identifying projected expenditures and revenues for Fiscal Year 2023.