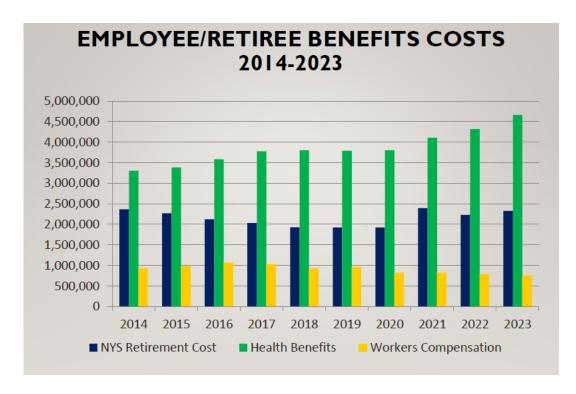

#### **Employee Benefit Costs:**

- Health Insurance Costs Budgeted 6-8% increase for 2023 will not know 2023
   NYSHIP rates until November 2022
- Pension Contributions:
  - · ERS rates increased to 15% of salary for Tier 4 members,
  - PFRS rates increased to 30.5% of salary for Tier 2 members.
- Workers Comp Exp Preliminary rates estimated to remain flat in 2023.
- Salary Expense for Union Employees 2.5% to 2.75% due to union contracts.
- Police Overtime Police Overtime Budget \$658,000 slight increase due to K-9 unit (including \$60k celebration line, \$45k Lake Patrol, \$13k for K-9 unit).
- Police Training Budgeted approx. \$95,000 in 2023 Tentative Budget for Police Training.