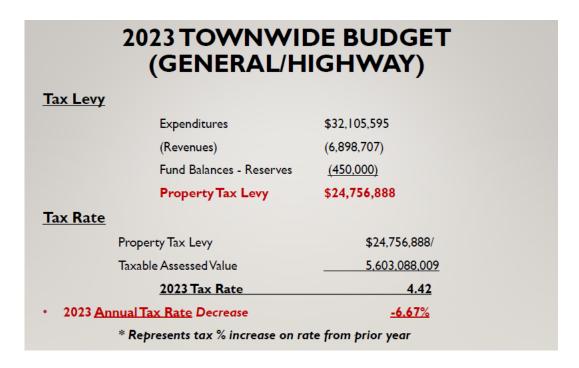

The 2023 Fiscal Year Tentative Budget reflects a 6.67% decrease in the Town wide tax rate.

To give you a comprehensive explanation of what this tax rate decrease actually means, our Town Comptroller, Mary Ann Maxwell will now present to you the Fiscal Year 2023 Town of Carmel Supervisor's Tentative budget. This presentation will provide for you an in-depth review and explanation of the Town's finances identifying projected expenditures and revenues for Fiscal Year 2023.

#### TAX LEVY VS. TAX RATE

 <u>Property Tax Levy</u> is calculated by taking the Town's total annual expenditures less any revenues and/or appropriated fund balance equity.

#### Expenditures

- Revenues
- +(-) Appropriated Fund Balance
- = <u>Property Tax Levy</u>
- The <u>Annual Tax Rate</u> is determined by dividing the total amount of the property tax levy by the total <u>taxable assessed value</u> of a town or special district.

Property Tax Levy / Taxable Assessed Value = Annual Tax Rate

#### 2023 TENTATIVE TOWNWIDE BUDGET

- A property homeowner (assessed at approx. \$430,000) would pay approximately \$1,900 per year which is a \$133 decrease from the prior year if assessed at the same value.
- \$1,720,000 is budgeted for 2023 Annual Townwide Debt Obligations.
- Employee Compensation & Benefit Costs is 72.9% of total expenditures. \$23.4 million budgeted of the \$32.1 million in Townwide Expenditures.
- \* Employee expenses include Annual Salary, Overtime, Other Compensation Cost, Pension, Health Benefit Costs, Workers Comp, FICA/Medicare/MTA Tax, Retiree Health Benefits