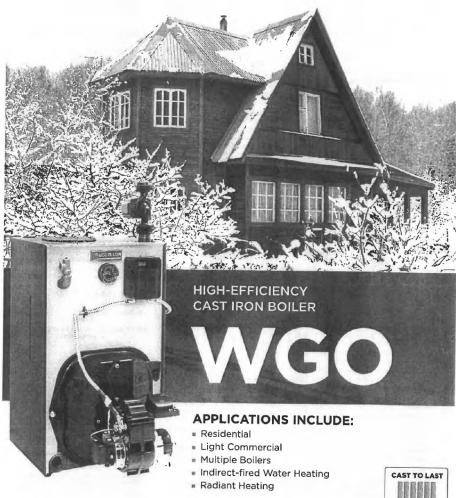

A Weil McLain Boiler was purchased and installed by Bell Mechanical, LLC.. I have attached the signed contract, and the Purchase Order in the amount of \$12,477.00, which includes equipment, installation and removal of the old unit.

Description: WEIL MCLAIN BOILER FULL REPLACEMENT AT SYCAMORE PARK MAIN BUILDING

| Qty. Unit | Description                                                                                                                                         | Unit Price | Amoun       |
|-----------|-----------------------------------------------------------------------------------------------------------------------------------------------------|------------|-------------|
|           | RECREATION BUILDING WEIL MCLAIN WGO-4 BOILER, COILS, NEW CIRCULATORS AND TRIM KIT  100.7020.0045  (GENERAL FUND.REC.ADMIN.REC BLDG.SPECIAL REPAIRS) |            | 12,477.00   |
|           | Total:                                                                                                                                              | _          | \$12,477.00 |
|           |                                                                                                                                                     |            | -,          |
|           |                                                                                                                                                     |            |             |
|           |                                                                                                                                                     |            |             |
|           |                                                                                                                                                     |            |             |
|           |                                                                                                                                                     |            |             |
|           |                                                                                                                                                     |            |             |
|           |                                                                                                                                                     |            |             |
|           |                                                                                                                                                     |            | 1           |
|           |                                                                                                                                                     |            |             |