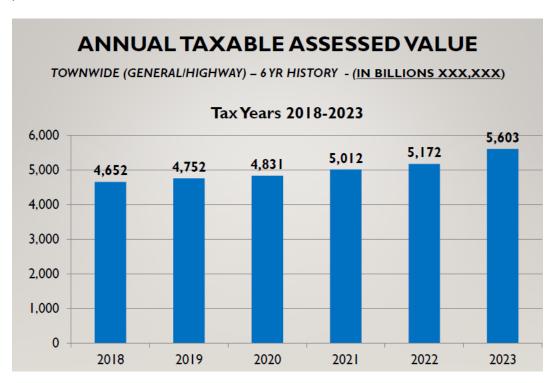

# TOWN'S 100% EQUALIZED ASSESSED VALUE

- The Townwide 100% Equalized Assessed Value used for the 2023
   Tentative Budget is 5,603,088,009, an increase of approx.
   429,101,018 from the prior year equalized assessed value.
- An increase in the assessed value from one year to the next
  may result in a decrease in the tax rate if the levy decreased or
  remained unchanged.