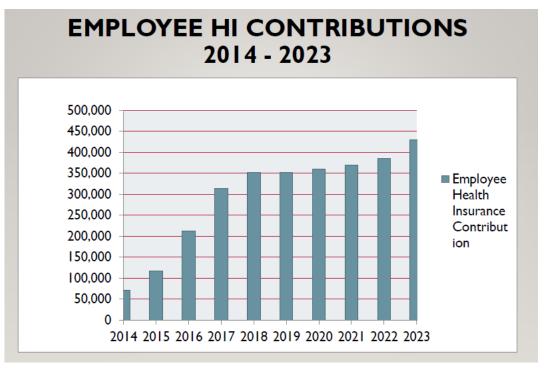

#### Revenues increases/decreases from prior year

- Employee HI Contributions increased approx \$25,000 (due to union contract agreements)
- Interest Earnings increased by \$30,000 in the 2023 Budget due to investment accounts opened in 2022
- Building Dept Fees increased approx \$130,000 in the 2023 Budget (Bldg Permit, COs, Title Fees)
- Mortgage Tax Revenue Budgeted \$1,350,000 in 2023 decrease from \$1,550,000 in 2022. (YTD 2022 actual revenue is approximately \$1.1 mm through Aug 2022).
- Cable Franchise Fees \$760,000 budgeted revenue in 2023 Budget.
- Parks and Recreation Fees \$318,320 budgeted revenue in 2023 Budget.
- CHIPS Highway Funding State Aid estimated approx. \$663,175 in 2023 Budget.
- Police Lake Patrol State Aid estimated at \$33,500 in 2023 Budget (50% of Lake Patrol expense).