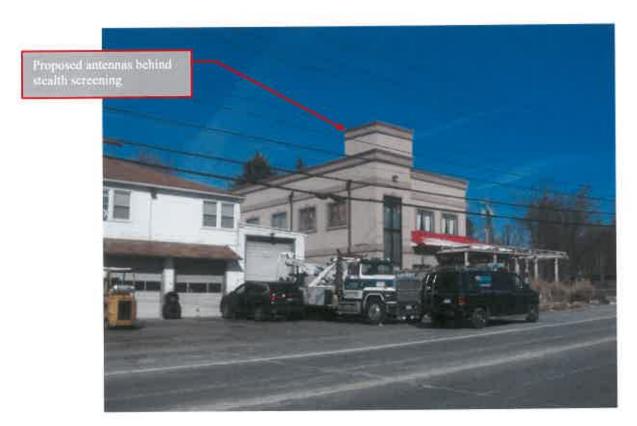

Honorable Chairman Gary and Members of the Planning Board:

We are the attorneys for New York SMSA Limited Partnership d/b/a Verizon Wireless ("Verizon Wireless") in connection with its request for site plan approval to locate a public utility wireless communications facility ("Facility") on the roof of the building ("Building") at the above captioned property ("Property"). The proposed Facility consists of antennas strategically concealed within a stealth enclosure on the roof of the Building to shield same from view and to blend in with the architectural design of the Building, together with related equipment on the Building rooftop. The Property is located in the C (Commercial) Zoning District where the Facility is permitted in accordance with Sections 156-37 and 156-61 of the Town of Carmel Zoning Code.