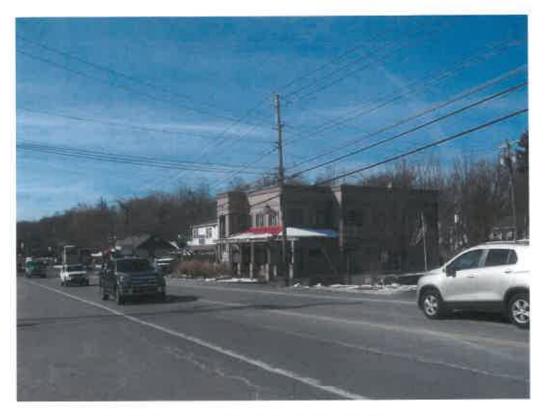

Honorable Chairman Gary and Members of the Planning Board:

We are the attorneys for New York SMSA Limited Partnership d/b/a Verizon Wireless ("Verizon Wireless") in connection with its request for site plan approval to locate a public utility wireless communications facility ("Facility") on the roof of the building ("Building") at the above captioned property ("Property"). The proposed Facility consists of antennas strategically concealed within a stealth enclosure on the roof of the Building to shield same from view and to blend in with the architectural design of the Building, together with related equipment on the Building rooftop. The Property is located in the C (Commercial) Zoning District where the Facility is permitted in accordance with Sections 156-37 and 156-61 of the Town of Carmel Zoning Code.

Verizon Wireless is a provider of wireless communications services, and is licensed by the Federal Communications Commission to provide same throughout the New York metropolitan area, including the Town of Carmel. The Facility will enable Verizon Wireless to enhance its wireless services to the area surrounding the Property.