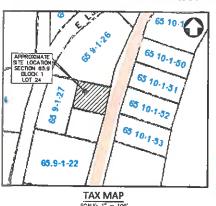

Honorable Chairman Gary and Members of the Planning Board:

We are the attorneys for New York SMSA Limited Partnership d/b/a Verizon Wireless ("Verizon Wireless") in connection with its request for site plan approval to locate a public utility wireless communications facility ("Facility") on the roof of the building ("Building") at the above captioned property ("Property"). The proposed Facility consists of antennas strategically concealed within a stealth enclosure on the roof of the Building to shield same from view and to blend in with the architectural design of the Building, together with related equipment on the Building rooftop. The Property is located in the C (Commercial) Zoning District where the Facility is permitted in accordance with Sections 156-37 and 156-61 of the Town of Carmel Zoning Code.