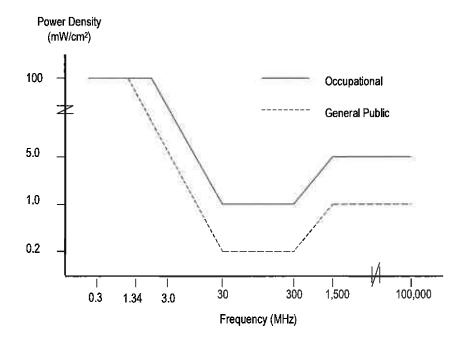

------------------------|-----------------------------------|
| 0.3 - 1.34                   | 100                             | 100                               |
| 1.34 - 3.0                   | 100                             | 180 / F <sup>2</sup>              |
| 3.0 - 30                     | 900 / F <sup>2</sup>            | 180 / F <sup>2</sup>              |
| 30 - 300                     | 1.0                             | 0.2                               |
| 300 - 1,500                  | F/300                           | F / 1500                          |
| 1,500 - 100,000              | 5.0                             | 1.0                               |

The diagram below provides a graphical illustration of both the FCC's occupational and general population MPE limits.



Because the FCC's MPE limits are frequency-shaped, the exact MPE limits applicable to the instant situation depend on the frequency range used by the systems of interest.

The most appropriate method of determining RF compliance is to calculate the RF power density attributable to a particular system and compare that to the MPE limit applicable to the operating frequency in question. The result is usually expressed as a percentage of the MPE limit.

For potential exposure from multiple systems, the respective percentages of the MPE limits are added, and the total percentage compared to 100 (percent of the limit). If the result is less than 100, the total exposure is in compliance; if it is more than 100, exposure mitigation measures are necessary to achieve compliance.

Note that the FCC