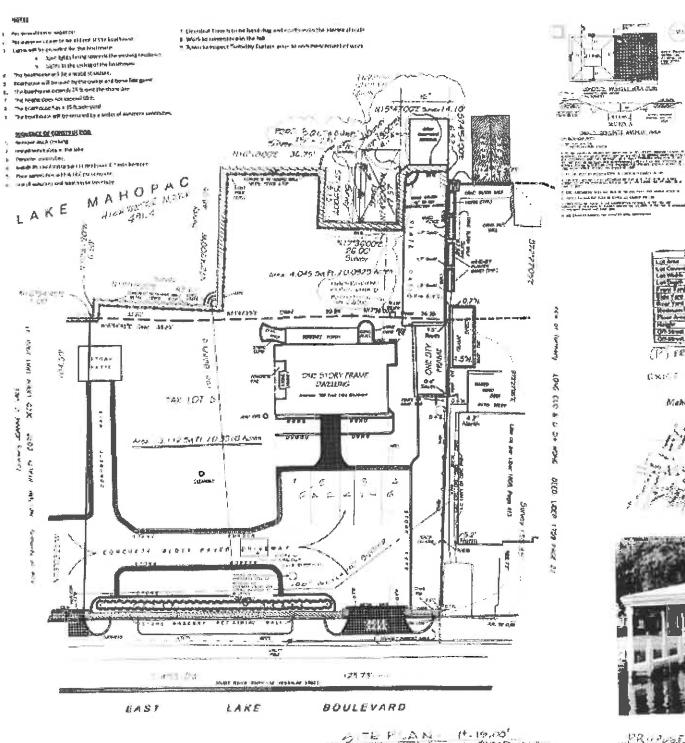

Re: Hilltop Manor Realty 164 East Lake Blvd Mahopac, NY 10541 TM #76.22-1-5

Dear Harold and Members of the Board,

On August 17, 2017 the Environmental Conservation Board approved the open Boathouse. Therefore, I would appreciate being placed on the Planning Board Agenda of Wednesday September 13, 2017 so we can proceed to our final approval.

#### Ste Data Notes

- 1 Owner Hiltop Manor Really Cost PO Bes 536 Mahopec, NY 10541 845-020-0000
- 2 Project Location 164 East Love Blvd 7 to N/E 12/06-TIME 78 22-01-5
- 1 Propose Use A bookston with an water (cs) it rout
- a View-miningwell

lened and SEC 12% &

- 5 Seven cornected to a setting kner seven

- 6 Speed Said of SHEET
- 7 Wild ked 110 Ne% 6 Word Engineering - Co.
- 9 Seismic Design
- a Design Chlegory D'
- b. She Closs -
- g Grouß -