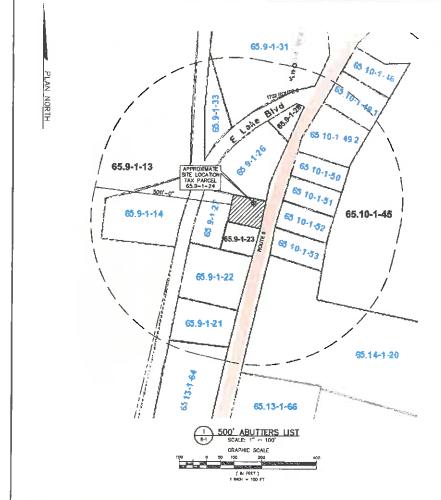

DAVID L. SNYDER (1956-2012)

ROBERT D. GAUDIOSO

(212) 749-1448

445 PARK AVENUE, 9TH FLOOR

NEW YORK, NEW YORK 10022

Re: Application by New York SMSA Limited Partnership d/b/a Verizon Wireless to Install a Public Utility Wireless Communications Facility on the Roof of the Building Located at 954 Route 6, Mahopac, New York