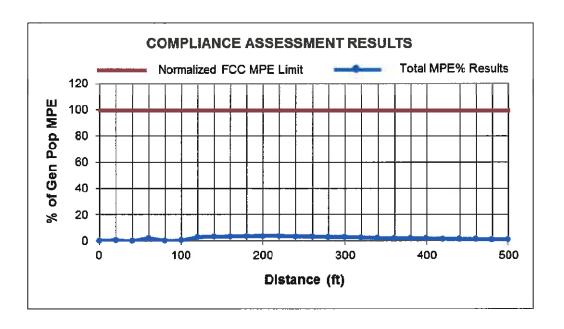

| 1.4350        |
| 460                 | 0.5188                     | 0.7945                      | 1.3133        |
| 480                 | 0.4766                     | 0.7299                      | 1.2065        |
| 500                 | 0.4643                     | 0.7276                      | 1.1919        |

As indicated, even with the significant degree of conservatism built into the calculations, the maximum calculated RF level is 3.8004 percent of the FCC general population MPE limit.

A graph of the overall calculation results, provided on the next page, probably provides a clearer visual illustration of the relative compliance of the calculated RF levels. The line representing the overall calculation shows an obviously clear, consistent margin to the FCC MPE limit.



#### Rooftop Analysis

The rooftop compliance analysis for the rooftop is performed using the Richard Tell Associates *RoofView* program, which is based on the near-field models in FCC Bulletin OET65 and which is considered an industry standard, and is accepted by the FCC for rooftop compliance analyses.

RF levels in the near field of an antenna depend on the power input to the antenna, the antenna's length and horizontal beamwidth, the mounting height of the antenna above nearby roof, and one's position and distance from the antenna. RF levels in front of a directional antenna are higher than they are to the sides or rear, and in any given horizontal direction are inversely proportional to the straight-line distance to the antenna.

The *RoofView* program's primary output is a color-co