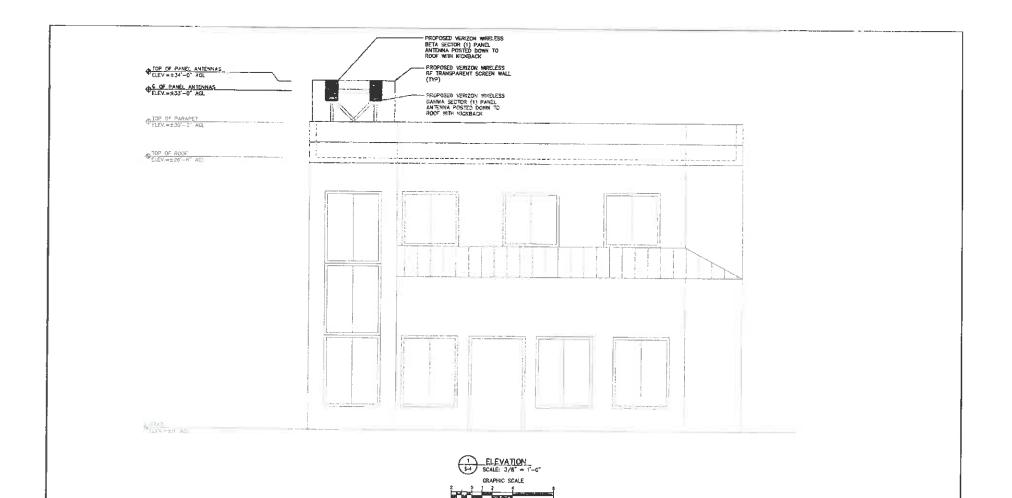

Honorable Chairman Gary and Members of the Planning Board:

We are the attorneys for New York SMSA Limited Partnership d/b/a Verizon Wireless ("Verizon Wireless") in connection with its request for site plan approval to locate a public utility wireless communications facility ("Facility") on the roof of the building ("Building") at the above captioned property ("Property"). The proposed Facility consists of antennas strategically concealed within a stealth enclosure on the roof of the Building to shield same from view and to blend in with the architectural design of the Building, together with related equipment on the Building rooftop. The Property is located in the C (Commercial) Zoning District where the Facility is permitted in accordance with Sections 156-37 and 156-61 of the Town of Carmel Zoning Code.