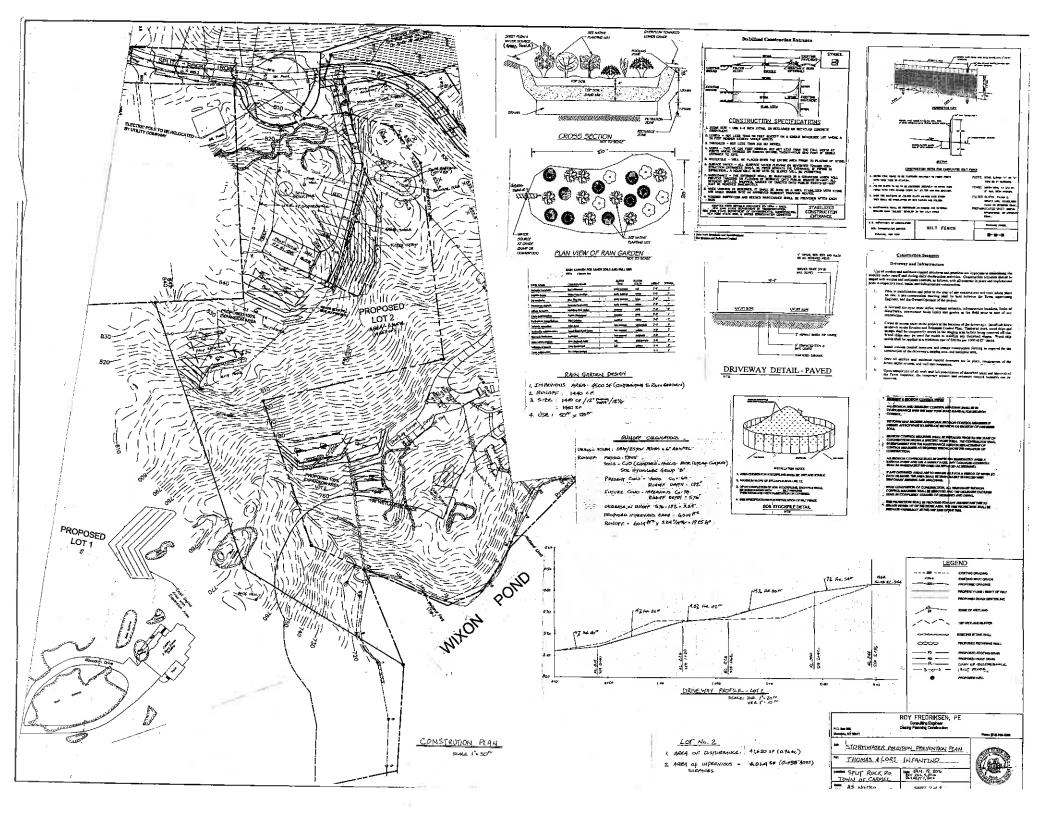

#### **RESOLUTION**

| 1.        | Sansevera, John – 47 Gleneida Ridge Road                                 | 55.5-1-4   | 07/07/17 | Regrading Application |
|-----------|--------------------------------------------------------------------------|------------|----------|-----------------------|
| <u>SI</u> | TE PLAN                                                                  |            |          |                       |
| 2.        | Hilltop Manor Realty – 164 East Lake Blvd                                | 76.22-1-5  | 07/15/17 | Site Plan             |
| 3.        | NY Fuel Distributors (Coco Farms) 1923 Route 6                           | 55.11-1-40 | 06/20/17 | Amended Site Plan     |
| 4.        | New York SMSA Limited Partnership – d/b/a Verizon Wireless – 954 Route 6 | 65.9-1-24  | 07/31/17 | Amended Site Plan     |
| SI        | JBDIVISION                                                               |            |          |                       |
| 5.        | Infantino, Thomas & Lori – 453 North Lake Blvd                           | 64.12-1-56 | 09/01/17 | Sketch Plan           |
| M         | ISC.                                                                     |            |          |                       |
| 6.        | McDonald's USA, LLC -1931 Route 6, Carmel                                | 55.11-1-41 |          | Bond Return           |