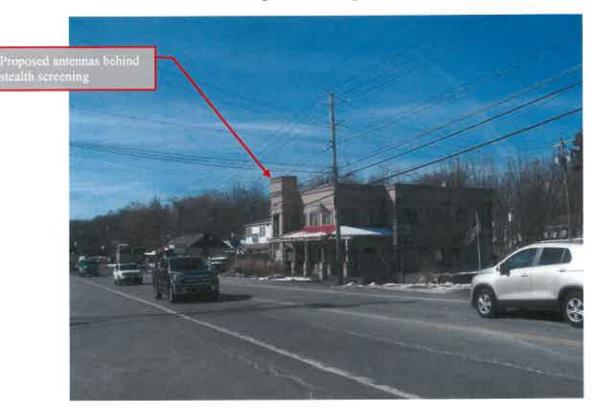

Honorable Chairman Gary and Members of the Planning Board:

We are the attorneys for New York SMSA Limited Partnership d/b/a Verizon Wireless ("Verizon Wireless") in connection with its request for site plan approval to locate a public utility wireless communications facility ("Facility") on the roof of the building ("Building") at the above captioned property ("Property"). The proposed Facility consists of antennas strategically concealed within a stealth enclosure on the roof of the Building to shield same from view and to blend in with the architectural design of the Building, together with related equipment on the Building rooftop. The Property is located in the C (Commercial) Zoning District where the Facility is permitted in accordance with Sections 156-37 and 156-61 of the Town of Carmel Zoning Code.

Verizon Wireless is a provider of wireless communications services, and is licensed by the Federal Communications Commission to provide same throughout the New York metropolitan area, including the Town of Carmel. The Facility will enable Verizon Wireless to enhance its wireless services to the area surrounding the Property.