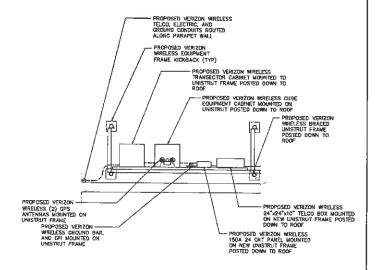

Honorable Chairman Gary and Members of the Planning Board:

We are the attorneys for New York SMSA Limited Partnership d/b/a Verizon Wireless ("Verizon Wireless") in connection with its request for site plan approval to locate a public utility wireless communications facility ("Facility") on the roof of the building ("Building") at the above captioned property ("Property"). The proposed Facility consists of antennas strategically concealed within a stealth enclosure on the roof of the Building to shield same from view and to blend in with the architectural design of the Building, together with related equipment on the Building rooftop. The Property is located in the C (Commercial) Zoning District where the Facility is permitted in accordance with Sections 156-37 and 156-61 of the Town of Carmel Zoning Code.