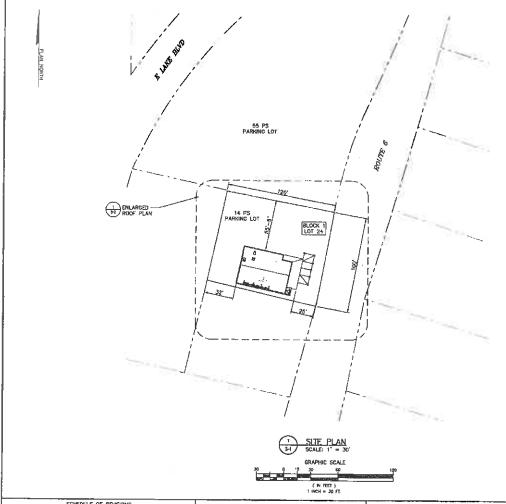

DAVID L. SNYDER (1956-2012)

ROBERT D. GAUDIOSO

(212) 749-1448

445 PARK AVENUE, 9TH FLOOR

NEW YORK, NEW YORK 10022

Re: Application by New York SMSA Limited Partnership d/b/a Verizon Wireless to Install a Public Utility Wireless Communications Facility on the Roof of the Building Located at 954 Route 6, Mahopac, New York

Honorable Chairman Gary and Members of the Planning Board:

We are the attorneys for New York SMSA Limited Partnership d/b/a Verizon Wireless ("Verizon Wireless") in connection with its request for site plan approval to locate a public utility wireless communications facility ("Facility") on the roof of the building ("Building") at the above captioned property ("Property"). The proposed Facility consists of antennas strategically concealed within a stealth enclosure on the roof of the Building to shield same from view and to blend in with the architectural design of the Building, together with related equipment on the Building rooftop. The Property is located in the C (Commercial) Zoning District where the Facility is permitted in accordance with Sections 156-37 and 156-61 of the Town of Carmel Zoning Code.