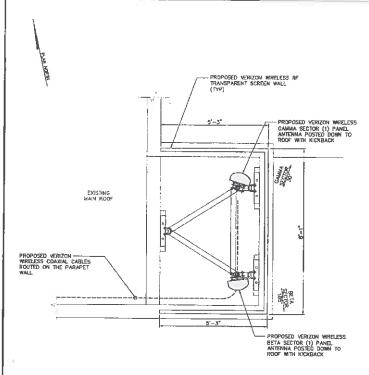

Honorable Chairman Gary and Members of the Planning Board:

We are the attorneys for New York SMSA Limited Partnership d/b/a Verizon Wireless ("Verizon Wireless") in connection with its request for site plan approval to locate a public utility wireless communications facility ("Facility") on the roof of the building ("Building") at the above captioned property ("Property"). The proposed Facility consists of antennas strategically concealed within a stealth enclosure on the roof of the Building to shield same from view and to blend in with the architectural design of the Building, together with related equipment on the Building rooftop. The Property is located in the C (Commercial) Zoning District where the Facility is permitted in accordance with Sections 156-37 and 156-61 of the Town of Carmel Zoning Code.