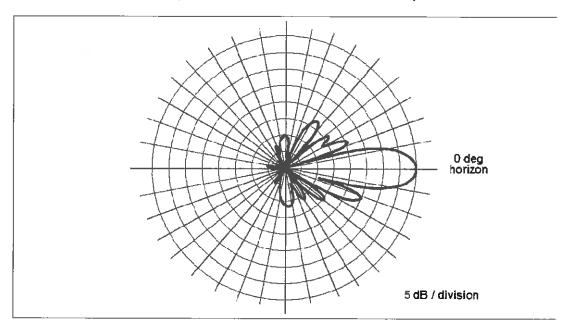

am, the antenna is effectively pointed at the three o'clock position (the horizon) and the relative strength of the pattern at different angles is described using decibel units. The use of a decibel scale to describe the relative pattern at different angles actually serves to visually understate the actual focusing effects of the antenna.

Where the antenna pattern reads 20 dB the relative RF energy emitted at the corresponding downward angle is 1/100<sup>th</sup> of the maximum that occurs in the main beam (at 0 degrees); at 30 dB, the energy is 1/1,000<sup>th</sup> of the maximum.

Note that the automatic pattern-scaling feature of our internal software may skew side-by-side visual comparisons of different antenna models, or even different parties' depictions of the same antenna model.



Fig. 1. Commscope HBX-6513DS-VTM - 1900 MHz Vertical-plane Pattern

#### Compliance Analysis

FCC Office of Engineering and Technology Bulletin 65 ("OET Bulletin 65") provides guidelines for mathematical models to calculate the RF levels at various points around transmitting antennas.

Different models apply in different areas around antennas, with one model applying to street level around a site, and another applying to the rooftop near the antennas. We will address each area of interest in turn in the subsections that follow.

#### Street Level Analysis

At street-level around an antenna site (in what is called the "far field" of the antennas), the RF levels are directly proportional to the total antenna input power and the relative antenna gain in the downward direction of interest —