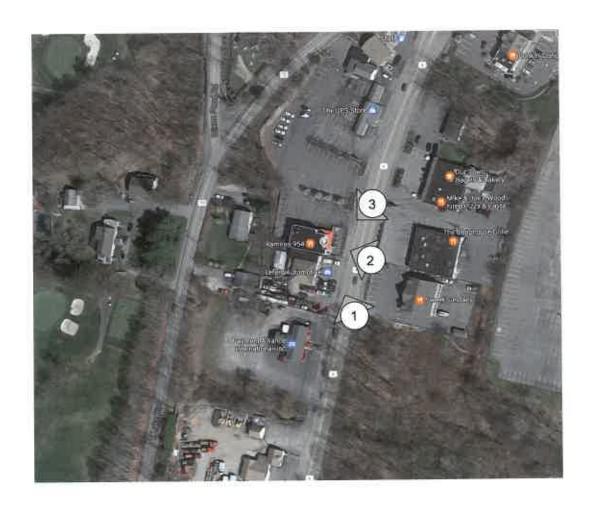

---|--------------------------------------|-----------------|
| Photo Location 1: | View from Route 6, looking Northwest | ± 100 ft        |
| Photo Location 2: | View from Route 6, looking West      | ± 80 ft         |
| Photo Location 3: | View from Route 6, looking Southwest | ± 140 ft        |

The photographs were taken using a Nikon CoolPix L30 Camera set on autofocus. Field measurements taken during the site visit include building heights, lengths, and widths which were used to help scale the rendered stealth screening to proper perspectives. Adobe Photoshop was used to create the renderings.

Based upon the final images within our Visibility Analysis attached, the proposed Verizon Wireless Telecommunications Facility will not have an adverse visual impact on the surrounding area.



Photo Location Key Map



Photo 1A: Existing View Looking Northwest on Route 6



Photo 1B: Proposed View Looking Northwest on Route 6



Photo 2A: Existing View Looking West on Route 6



Photo 2B: Proposed View Looking West on Route 6



Photo 3A: Existing View Looking Southwest on Route 6



Photo 3B: Proposed View Looking Southwest on Route 6







#### McDonald's USA, LLC

New York Metro Region 111 Wood Avenue South, Suite 400 Iselin, NJ 08830

Phone: 732-623-8500, Fax: 732-623-8504

August 2, 2017

Town of Carmel 60 McAlpin Avenue Mahopac, New York 10541 Attention: Harold Gary

RE: McDonald's Bond Release

Bond# 404008034

US Route 6, Carmel, New York

Dear Mr. Gary,

Please accept this letter as a formal request for the release of Bond# 404008034 in the amount of \$320,000...

Sh