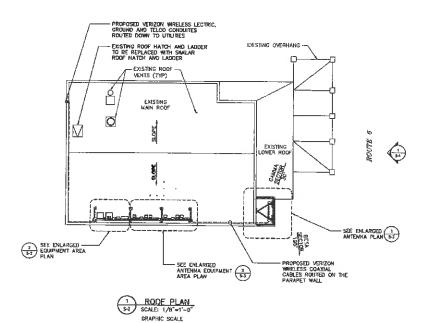

Honorable Chairman Gary and Members of the Planning Board:

We are the attorneys for New York SMSA Limited Partnership d/b/a Verizon Wireless ("Verizon Wireless") in connection with its request for site plan approval to locate a public utility wireless communications facility ("Facility") on the roof of the building ("Building") at the above captioned property ("Property"). The proposed Facility consists of antennas strategically concealed within a stealth enclosure on the roof of the Building to shield same from view and to blend in with the architectural design of the Building, together with related equipment on the Building rooftop. The Property is located in the C (Commercial) Zoning District where the Facility is permitted in accordance with Sections 156-37 and 156-61 of the Town of Carmel Zoning Code.