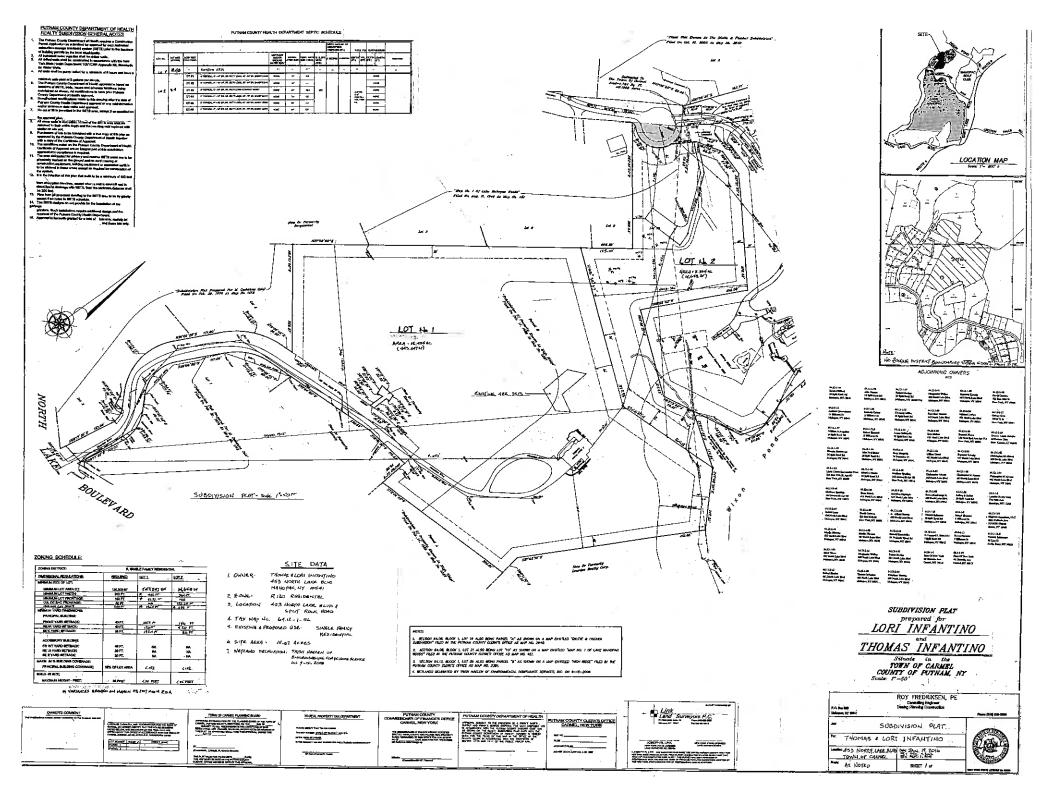

#### **RESOLUTION**

| 1.        | Sansevera, John – 47 Gleneida Ridge Road                                 | 55.5-1-4   | 07/07/17 | Regrading Application |
|-----------|--------------------------------------------------------------------------|------------|----------|-----------------------|
| <u>SI</u> | TE PLAN                                                                  |            |          |                       |
| 2.        | Hilltop Manor Realty – 164 East Lake Blvd                                | 76.22-1-5  | 07/15/17 | Site Plan             |
| 3.        | NY Fuel Distributors (Coco Farms) 1923 Route 6                           | 55.11-1-40 | 06/20/17 | Amended Site Plan     |
| 4.        | New York SMSA Limited Partnership – d/b/a Verizon Wireless – 954 Route 6 | 65.9-1-24  | 07/31/17 | Amended Site Plan     |
| SI        | JBDIVISION                                                               |            |          |                       |
| 5.        | Infantino, Thomas & Lori – 453 North Lake Blvd                           | 64.12-1-56 | 09/01/17 | Sketch Plan           |
| M         | ISC.                                                                     |            |          |                       |
| 6.        | McDonald's USA, LLC -1931 Route 6, Carmel                                | 55.11-1-41 |          | Bond Return           |