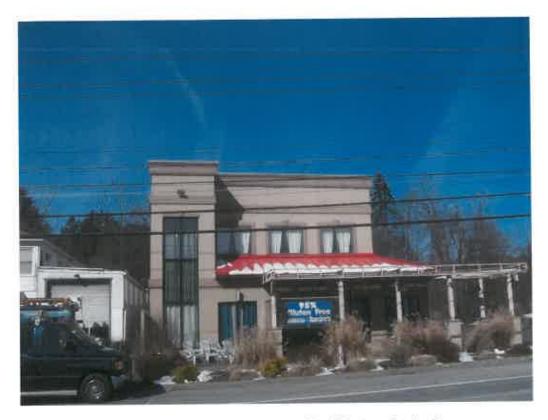

Honorable Chairman Gary and Members of the Planning Board:

We are the attorneys for New York SMSA Limited Partnership d/b/a Verizon Wireless ("Verizon Wireless") in connection with its request for site plan approval to locate a public utility wireless communications facility ("Facility") on the roof of the building ("Building") at the above captioned property ("Property"). The proposed Facility consists of antennas strategically concealed within a stealth enclosure on the roof of the Building to shield same from view and to blend in with the architectural design of the Building, together with related equipment on the Building rooftop. The Property is located in the C (Commercial) Zoning District where the Facility is permitted in accordance with Sections 156-37 and 156-61 of the Town of Carmel Zoning Code.