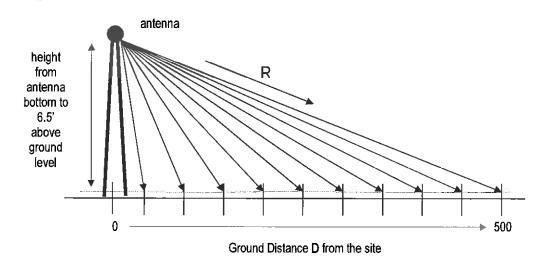

to account for a 100-percent-efficient ground reflection, and the squared relationship between RF field strength and power density $(2^2 = 4)$                       |
| MPE                | = | FCC general population MPE limit                                                                                                                                            |
| R                  | = | straight-line distance from the RF source to the point of interest, centimeters                                                                                             |

The MPE% calculations are performed out to a distance of 500 feet from the facility to points 6.5 feet (approximately two meters, the FCC-recommended standing height) off the ground, as illustrated in Figure 2 on the next page.



Figure 2. Street-level MPE% Calculation Geometry

It is popularly understood that the farther away one is from an antenna, the lower the RF level — which is generally but not universally correct. The results of MPE% calculations fairly close to the site will reflect the variations in the vertical-plane antenna pattern as well as the variation in straight-line distance to the antennas. Therefore, RF levels may actually increase slightly with increasing distance within the range of zero to 500 feet from the site. As the distance approaches 500 feet and beyond, though, the antenna pattern factor becomes less significant, the RF levels become primarily distance-controlled, and as a result the RF levels generally decrease with increasing distance, and are well understood to be in compliance.