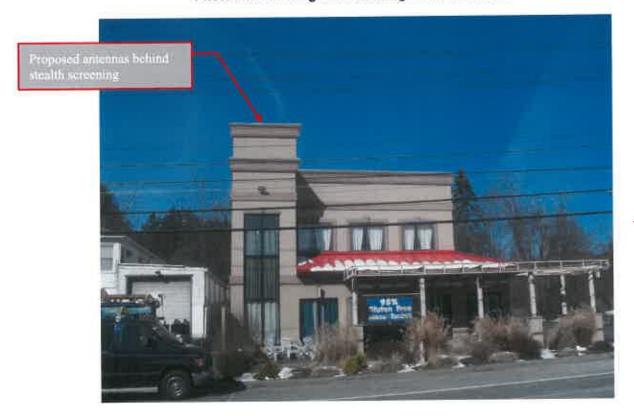

Honorable Chairman Gary and Members of the Planning Board:

We are the attorneys for New York SMSA Limited Partnership d/b/a Verizon Wireless ("Verizon Wireless") in connection with its request for site plan approval to locate a public utility wireless communications facility ("Facility") on the roof of the building ("Building") at the above captioned property ("Property"). The proposed Facility consists of antennas strategically concealed within a stealth enclosure on the roof of the Building to shield same from view and to blend in with the architectural design of the Building, together with related equipment on the Building rooftop. The Property is located in the C (Commercial) Zoning District where the Facility is permitted in accordance with Sections 156-37 and 156-61 of the Town of Carmel Zoning Code.