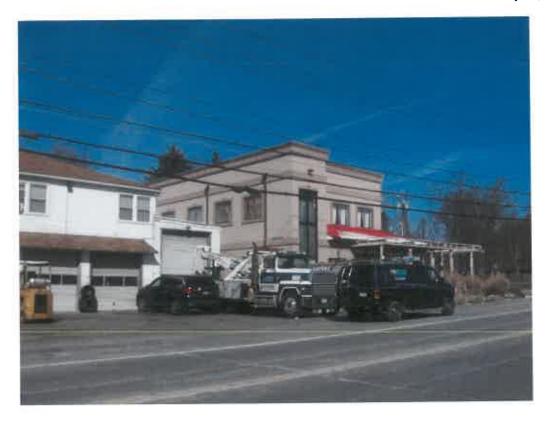

Honorable Chairman Gary and Members of the Planning Board:

We are the attorneys for New York SMSA Limited Partnership d/b/a Verizon Wireless ("Verizon Wireless") in connection with its request for site plan approval to locate a public utility wireless communications facility ("Facility") on the roof of the building ("Building") at the above captioned property ("Property"). The proposed Facility consists of antennas strategically concealed within a stealth enclosure on the roof of the Building to shield same from view and to blend in with the architectural design of the Building, together with related equipment on the Building rooftop. The Property is located in the C (Commercial) Zoning District where the Facility is permitted in accordance with Sections 156-37 and 156-61 of the Town of Carmel Zoning Code.