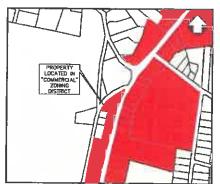

Honorable Chairman Gary and Members of the Planning Board:

We are the attorneys for New York SMSA Limited Partnership d/b/a Verizon Wireless ("Verizon Wireless") in connection with its request for site plan approval to locate a public utility wireless communications facility ("Facility") on the roof of the building ("Building") at the above captioned property ("Property"). The proposed Facility consists of antennas strategically concealed within a stealth enclosure on the roof of the Building to shield same from view and to blend in with the architectural design of the Building, together with related equipment on the Building rooftop. The Property is located in the C (Commercial) Zoning District where the Facility is permitted in accordance with Sections 156-37 and 156-61 of the Town of Carmel Zoning Code.