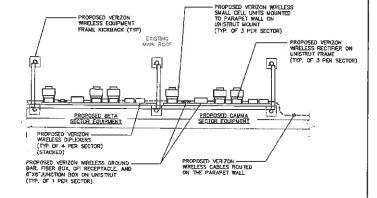

Honorable Chairman Gary and Members of the Planning Board:

We are the attorneys for New York SMSA Limited Partnership d/b/a Verizon Wireless ("Verizon Wireless") in connection with its request for site plan approval to locate a public utility wireless communications facility ("Facility") on the roof of the building ("Building") at the above captioned property ("Property"). The proposed Facility consists of antennas strategically concealed within a stealth enclosure on the roof of the Building to shield same from view and to blend in with the architectural design of the Building, together with related equipment on the Building rooftop. The Property is located in the C (Commercial) Zoning District where the Facility is permitted in accordance with Sections 156-37 and 156-61 of the Town of Carmel Zoning Code.

Verizon Wireless is a provider of wireless communications services, and is licensed by the Federal Communications Commission to provide same throughout the New York metropolitan area, including the Town of Carmel. The Facility will enable Verizon Wireless to enhance its wireless services to the area surrounding the Property.