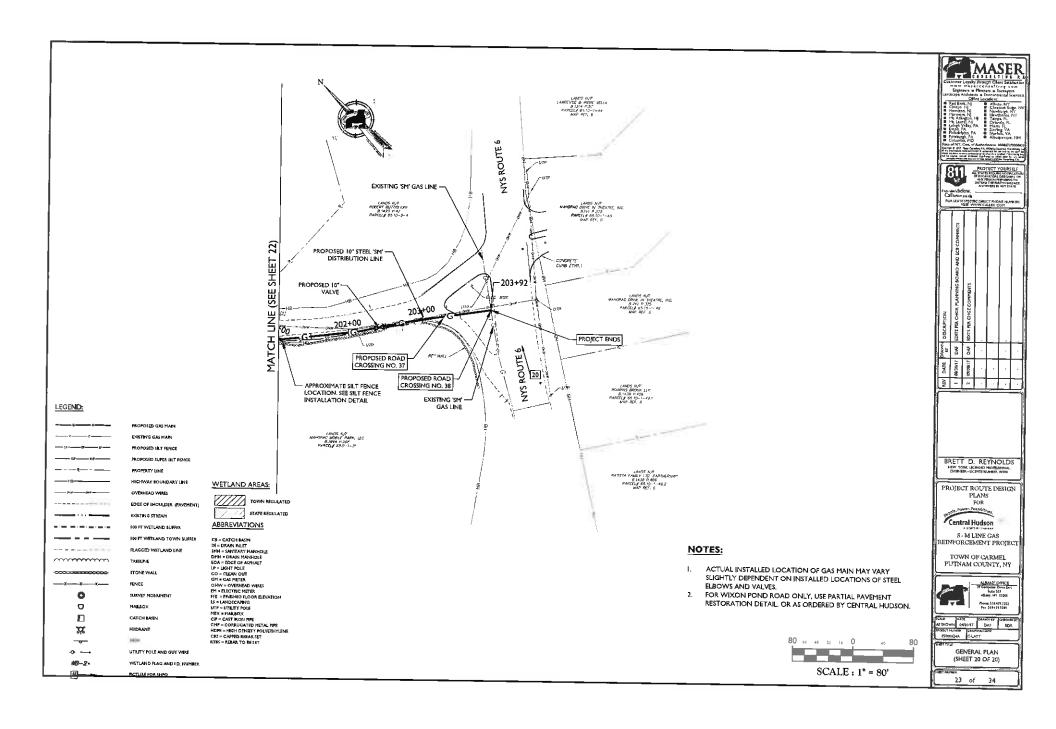

ESEE ANDS

PROJECT ROUTE DESIGN
PLANS
FOR
Central Hudson
S-M LINE GAS
REINFORCEMENT PROJECT

TOWN OF CARMEL PUTNAM COUNTY, NY



MISC. TABLES

3 of 34











LEGEND:

m

0

O

Ħ

ив-2·

#--

PROPOSED GAS HAIN

EXISTING GAS MAIN

OVERHEAD WIRES EDGE OF SHOULDER (PAVEMENT)

100 FT WETLAND BUFFER

FLAGGED WETLAND LINE

TREELINE

MARLOX

HYDRANT

CATCH BASIN

UTILITY POLE AND GUY WIRE

WETLAND FLAG AND I.D. NUMBER

STONE WALL

100 FT WETLAND TOWN BUFFER

PROPOSED SILT FENCE

PROPOSED SUPER SILT FENCE PROPERTY LINE HIGHWAY BOUNDARY LINE

WETLAND AREAS:

**ABBREVIATIONS** 



#### NOTE:

ACTUAL INSTALLED LOCATION OF GAS MAIN MAY VARY SLIGHTLY DEPENDENT ON INSTALLED LOCATIONS OF STEEL ELBOWS AND VALVES.



Phone: 588 459.9252 Faz: 518 659.7284

(5 OF 20)

8 of 34































#### WORK ZONE TRAFFIC CONTROL GENERAL NOTES:

- THE CONTRACTOR SHALL MAINTAIN TRAFFIC THROUGHOUT THE LENGTH OF THE CONTRACT IN ACCORDANCE WITH THE REQUIREMENTS OF SECTION 619 OF THE CURRENT STANDARD SPECIFICATIONS (FOR WORK WITHIN THE NYSDOT RIGHT-OF-WAY), THE NYSDOT WORK ZONE TRAFFIC CONTROL MANUAL FOR ALL PROJECTS, THE MANUAL OF UNIFORM TRAFFIC CONTROL DEVICES (MUTCD) WITH THE NEW YORK SUPPLEMENT, THE TEMPORARY TRAFFIC CONTROL DETAILS IN THE PLANS AND PROPOSAL OF THIS CONTRACT, AND AS ORDERED BY THE ENGINEER (AOBE).
- WORK ZONE TRAFFIC CONTROL SHALL CONFORM TO ANY AND ALL REQUIREMENTS OF NYSDOT WORK PERMITS.
- FOR TYPICAL APPLICATIONS OF TRAFFIC CONTROL DEVICES IN CONSTRUCTION AREAS NOT SPECIFIED IN THE PLANS, THE PROVISIONS OF PART 5 AND 6 OF THE MUTCH WITH THE NYS SUPPLEMENT SHALL A