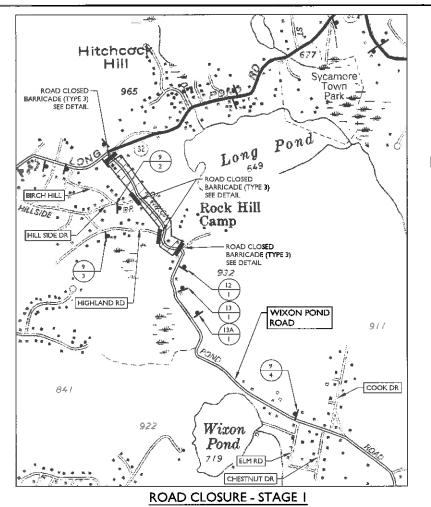

AM FRIDAY, AUGUST 31 AND ENDING 6:00 AM TUESDAY, SEPTEMBER 4.
- COLUMBUS DAY MONDAY, OCTOBER 8. BEGINNING 6:00 AM FRIDAY OCTOBER 5. AND ENDING 10:00 AM TUESDAY OCTOBER 9.
- THANKSGIVING DAY THURSDAY, NOV. 22. BEGINNING 6:00 AM WEDNESDAY, NOVEMBER 21 AND ENDING 6:00 AM MONDAY
- CHRISTMAS DAY TUESDAY, DECEMBER 25. BEGINNING 6:00 AM FRIDAY, DECEMBER 21 AND ENDING 6:00 AM WEDNESDAY, DECEMBER 26.



BRETT D. REYNOLDS NEW YORK LICENSE MUNICIPALIONAL BYON THE LICENSE MUNICIPALIONAL

| PROJECT ROUTE DESIG   |
|-----------------------|
| PLANS                 |
| FOR                   |
| pools. Power, Polsing |
| 1                     |
| Central Hudson        |
|                       |

S-M LINE GAS REINFORCEMENT PROJECT

TOWN OF CARMEL PUTNAM COUNTY, NY



WORK ZONE TRAFFIC CONTROL NOTES









WIXON POND ROAD DETOUR

**ROAD CLOSURE - STAGE 2** WIXON POND ROAD DETOUR

#### LEGEND:



DETOUR SIGN CALL OUT T#: TEXT NUMBER L#: LOCATION NUMBER



PROPOSED DETOUR SIGN LOCATION

BARRICADE (TYPE 3) - SEE DETAIL

#### STAGED DETOUR MAP NOTES

- SEE DETOUR PLAN FOR FURTHER DETOUR SIGNS
- SEE SIGN TEXT DATA SHEET FOR INFORMATION ON DETOUR SIGNS
- WORK ZONE SIGNS ARE INTENTIONALLY NOT SHOWN ON THIS DETOUR PLAN. THE CONTRACTOR SHALL INSTALL ALL NECESSARY WORK ZONE SINGS IN ACCORDANCE WITH DETAILS IN THE PLANS, WHERE REQUIRED.





SHOWN 04/20/17 DAF SOR

ROAD CLOSURE PLAN





- WOMEN WIRE FENCE TO BE FASTENED SECURELY TO FENCE POSTS WITH WIRE TEST OR STAINES, POSTS SHALL BE STEEL EITHER "T" OR "U" TYPE OR HARDWOOD.
- 2. HENER CLOTH TO SETO SE FASTENED SECURELY TO WOVEN WARE RENCE WITH T