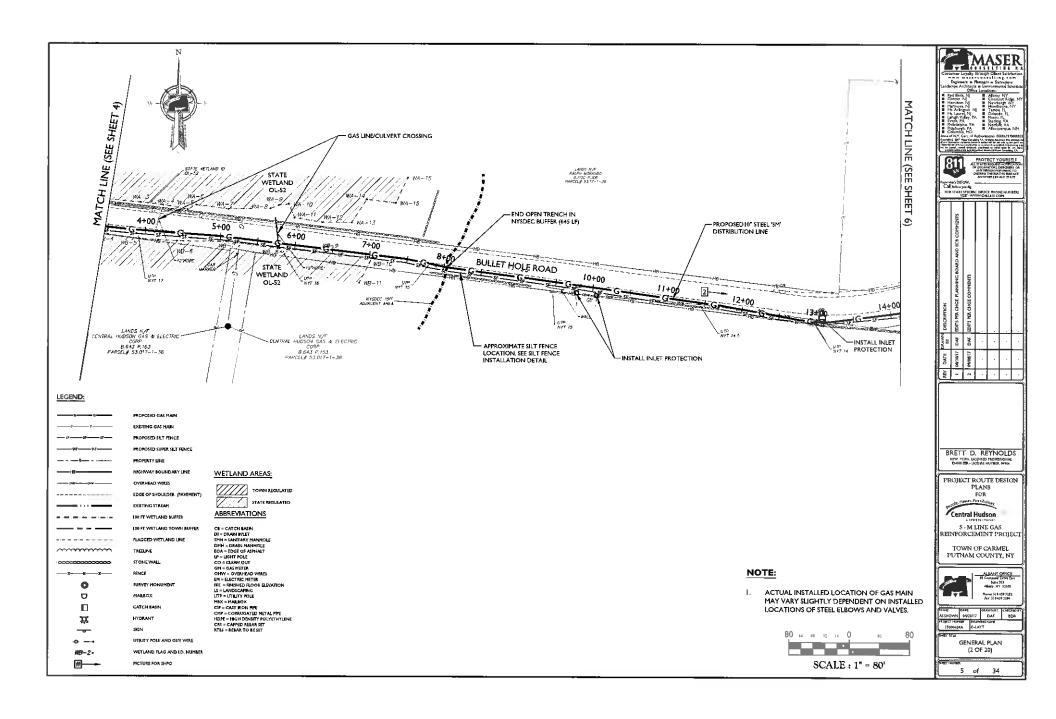

| 550         |          | COONEY ROAD          |                                     |
| 23                | 203+50                | 204+00   | PAVEMENT         |             | 50       | COONEY ROAD          | CROSSING                            |
| 23                | 204+00                | 201+36   | ROW TURE         | 36          |          | NYS ROUTE 6          |                                     |
|                   | TOTAL                 | 20436.00 |                  | 9506.00     | 10930.00 |                      |                                     |



BRETT D. REYNOLDS

NEW YORK LICENSED MORESHOPE

INCOMER LICENSE MUNESEE ANDS

PROJECT ROUTE DESIGN
PLANS
FOR
Central Hudson
S-M LINE GAS
REINFORCEMENT PROJECT

TOWN OF CARMEL PUTNAM COUNTY, NY



MISC. TABLES

3 of 34











LEGEND:

m

0

O

Ħ

ив-2·

#--

PROPOSED GAS HAIN

EXISTING GAS MAIN

OVERHEAD WIRES EDGE OF SHOULDER (PAVEMENT)

100 FT WETLAND BUFFER

FLAGGED WETLAND LINE

TREELINE

MARLOX

HYDRANT

CATCH BASIN

UTILITY POLE AND GUY WIRE

WETLAND FLAG AND I.D. NUMBER

STONE WALL

100 FT WETLAND TOWN BUFFER

PROPOSED SILT FENCE

PROPOSED SUPER SILT FENCE PROPERTY LINE HIGHWAY BOUNDARY LINE

WETLAND AREAS:

**ABBREVIATIONS** 



#### NOTE:

ACTUAL INSTALLED LOCATION OF GAS MAIN MAY VARY SLIGHTLY DEPENDENT ON INSTALLED LOCATIONS OF STEEL ELBOWS AND VALVES.



Phone: 588 459.9252 Faz: 518 659.7284

(5 OF 20)

8 of 34































#### WORK ZONE TRAFFIC CONTROL GENERAL NOTES:

- THE CONTRACTOR SHALL MAINTAIN TRAFFIC THROUGHOUT THE LENGTH OF THE CONTRACT IN ACCORDANCE WITH THE REQU