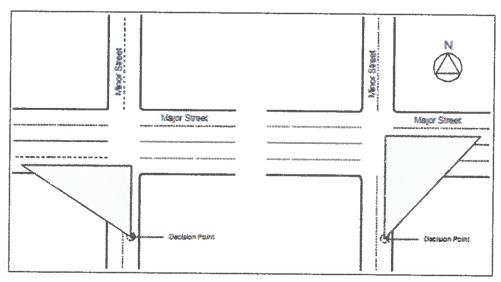

Response: This comment is noted.

6) A crosswalk on Route 6 would improve pedestrian safety for users of the PARC facility.

Response: Based on our discussions following the issuance of the Department's September 13, 2017 letter, it is Stonefield's understanding that this comment pertains to a potential midblock, unsignalized pedestrian crossing of U.S. Route 6 between the subject site and the adjacent McDonald's property to the east for the benefit of the PARC facility on the north side of U.S. Route 6. Stonefield has a concern with a midblock crossing of U.S. Route 6 given the prevailing speeds, vertical and horizontal curvature conditions (primarily east of the site near the Old Route 6 intersection), and driver expectations on this arterial roadway. The 85th-percentile speed on U.S. Route 6 near the subject site was calculated in 2015 to be 47.8 miles per hour in the eastbound direction and 44.4 miles per hour in the westbound direction; the posted speed limit on the roadway is 40 miles per hour, so the majority of drivers exceeded the speed limit when the study was performed. Introducing a midblock, unsignalized pedestrian crossing on a roadway that does not currently provide such features may violate driver expectations and give pedestrians the false sense of security that drivers will stop for them because they happen to be in the crosswalk (source: Highway Design Manual, 18.7.8). Additionally, Exhibit 18-19 in the Highway Design Manual indicates that "marked crosswalks alone are insufficient" on a two-lane arterial with an AADT between 12,000 and 15,000 vehicles per day and posted speed limit of 40 miles per hour, which are the characteristics of U.S. Route 6 in the vicinity of the subject site.