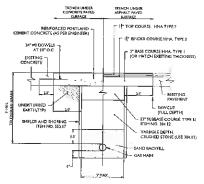

7) The proposed permit work is near a NYSDOT traffic signal, highway light, or other device with loop detection and/or buried conduit. The permittee shall locate all such underground facilities and note such on the construction plans. Damage to underground facilities are the responsibility of the permittee. Signal loops and conduit are not covered by UFPO call out and require a separate call out notification to the NYSDOT.

Response: This comment is noted. Note 18 was added to the Site Plan to address the above.

8) Please submit subsequent plans and documents for this project as well as those for any future development proposals in DIGITAL (.pdf) FORMAT -CD, DVD or Thumb drive.