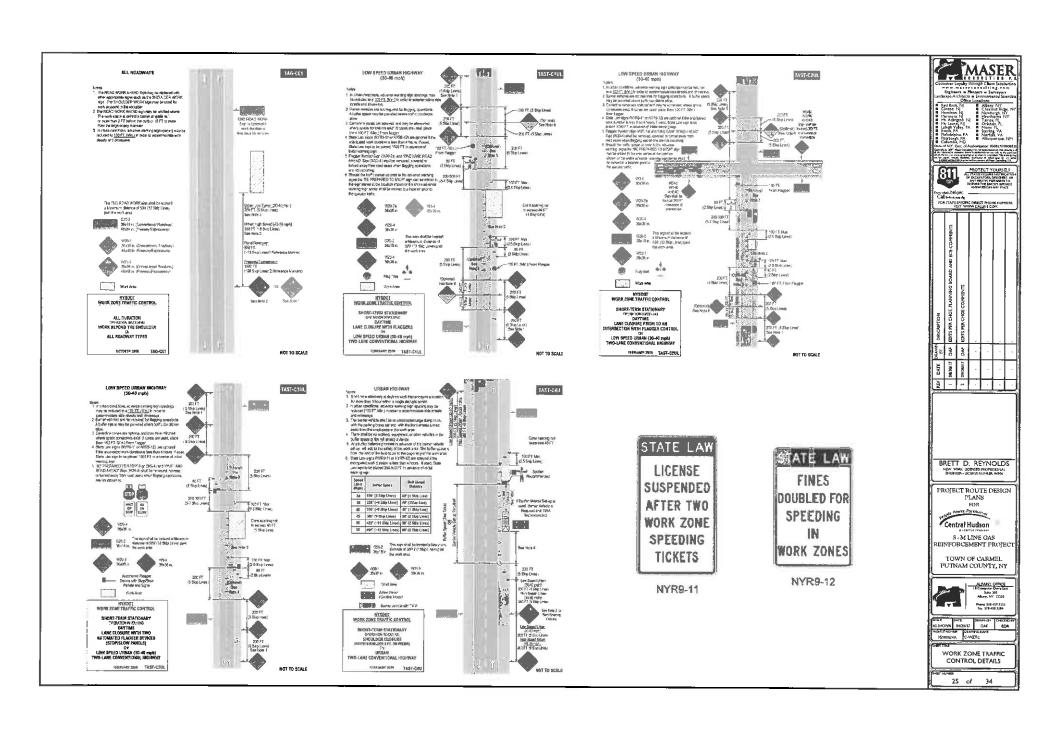

7) The proposed permit work is near a NYSDOT traffic signal, highway light, or other device with loop detection and/or buried conduit. The permittee shall locate all such underground facilities and note such on the construction plans. Damage to underground facilities are the responsibility of the permittee. Signal loops and conduit are not covered by UFPO call out and require a separate call out notification to the NYSDOT.

Response: This comment is noted. Note 18 was added to the Site Plan to address the above.

8) Please submit subsequent plans and documents for this project as well as those for any future development proposals in DIGITAL (.pdf) FORMAT -CD, DVD or Thumb drive.