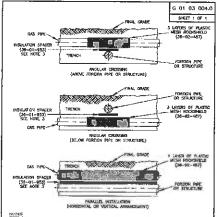

ED TO MAINTAIN SWALE FLOW AT ALL TIMES IN A MANNER TO PRECLUDE FLOW FROM ENTERING ONTO THE TRAVEL LANE
- ANY DRAINAGE STRUCTURES OR PIPES DAMAGED IN THE COURSE OF CONSTRUCTION SHALL BE REPAIRED OR REPLACED TO THE SATISFACTION OF THE OWNER OR REGULATORY AGENCY.
- ALL UTILITIES ENCOUNTERED DURING TRENCHING OPERATIONS SHALL BE PROTECTED. MAINTAINED, SUPPORTED, AND SATISFACTORILY BACKFILLED ACCORDING TO THE UTILITY OWNERS REQUIREMENTS. SHOULD ANY UTILITY DAMAGED BY THE CONTRACTOR DURING THE COURSE OF PERFORMING WORK OPERATIONS, THE OWNER OF THE UTILITY SHALL BE NOTIFIED IMMEDIATELY TO OVERSEE OR EFFECT REPAIR. TRENCHING, PIPE PLACEMENT, AND BACKFILL OPERATIONS SHALL ALLOW FOR SAFE AREAS TO PERFORM ANY NECESSARY REPAIRS.



6 UNDERDRAIN REPLACEMENT DETAIL



GENERAL DETAILS (SHEET | OF 2)







- All gas transmission and distribution major and requires shall be constructed with a plantames of not less than 12", Whenever practical, from Jay subsurface symptogram.
- 2. When  $12^{n}$  of Gleanance is not practical, a minimum plearance of  $4^{n}$  drall be maintained and the pupuline protected from damage an operated above.
- An Innuistron Spacer (36 01 953) shall be installed with steel pape to prevent also bridge with structure.

| 1          |                                                                |      | - 1  |
|------------|----------------------------------------------------------------|------|------|
| STANDANOS  | CENTRAL HUDSON GAS & ELECTRIC CORP.                            | DATE | 9/15 |
| DRAWN FLIS |