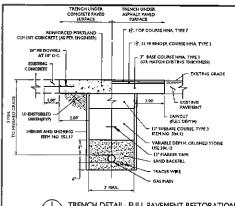

|                                        |



TRENCH DETAIL- FULL PAVEMENT RESTORATION SCALE: N.T.S.



TRENCH DETAIL-NON-PAVED AREAS SCALE: N.T.S.





TRENCH DETAIL- PARTIAL RESTORATION



1. The minimum trench width shall be as follows

3" - 16" TRENCH WIDTH FIRE Q.D. + 12"

3" - 16" FIRE 0.2. - 12"

2. Mainimum depth of cover from final grade to top of pipe shall be as follows:

18 EMBTE 18 900 pp. 24"

Refer to G 21 31 001.0 for apecial cover requirements in cultivated indo or navigable materways and of 01 30 001.1 for shallow cover.

Uncoror depths may be required by the governing authority.

3. Sand padding is required in the place tor. Effect to G 01 03 005.6 for the definition of sand padding. It shall be thoroughly compacted in 12" lifts or as required by the governing authority.

4. Compacted melect bankfall may be or-mat