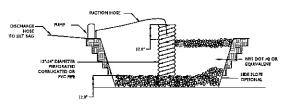

UFACTURERS RECOMMENDATIONS.
  SEDUCED THE TOWN ART OF THE MIPP DECHARGET OR WHEN THE SEDIMENT HAS
  REDUCED THE FLOW MATE OF THE MIPP DECHARGET OR AN IMPRACTICAL ANOUNT.
  ON HAND ON THE HITE THE PRINCES OF A DEWATERIAN OTHER IS TO COLLICET SEDIMENT
  CONTAINED IN THE DISCHARGED WATER, TO PREVENT THE SCOULE AND BROSION FROM
  WATER DESTRICA FEET AND VISCOUTT, OR DESIDS THE WATER OWNER ANDERS MEAN TO
  HIMMETE ENGINE AND THE WATER DRAINS AWAY, AND TO RATIAN OIL CONTAINED
  WHENCE ENGINEERS.

MAINTENANCE AND DISPOSAL
 REMOVE AND DISPOSE OF ACCUMULATED SEMINAT AWAY FROM WATERWAYS OR
DIVINON-MONTALLY SEMINITIM AMAS, OWN BOTH ENDS OF THE DEWATERING TUSE, HICK IN
 IN HILL CENTER, AND DUMP ACCUMULATED SEMINATION OUT OF BOTH ENDS, ALLOW TO
 DAY AND STORE FOR RESIDE, OR A DEMECTION OF PROPERTY.





#### CONSTRUCTION SPECIFICATIONS

- I. FIT DIMENSIONS ARE OFTIONAL
- 2. THE STANDHEE SHOULD BE CONSTRUCTED BY PERFORATING A 12-24" DIAMETER CORRUGATED OR PVC PIPE.
- A BASE OF 2" AGGREGATE SHOULD BE MACED IN THE MT TO A DEFTH OF 12".
   AFTER INSTALLING THE STANDARD THE PIT SURROUNDING THE STANDARD. SHOULD BE BACKFILLED WITH 2" AGGREGATE.
- 4. THE STANDARE SHOULD EXTEND 12-18" ASOVE THE UP OF THE MT.
- IF DISCHARGE WILL BE PUMPED DIRECTLY TO A STORM DRAINAGE SYSTEM.
   THE STANDPPE SHOULD BE WRAPPED WITH FILTERCLOTH ABFORE INSTALLATION IF DESIRED, IN"- IN" HARDWARE CLOTH MAY BE PLACED AROUND THE STANDPPE. PRIOR TO ATTACHING THE FILTERCLOTH





SEDIMENT BAG DETAIL



SILT FENCE IS NOT REQUIRED IF THE SHOULDER IS HIGHER IN ELEVATION THAN THE EXISTING ROAD, THE SHOULDER IS A ROCK OUTCROPPI