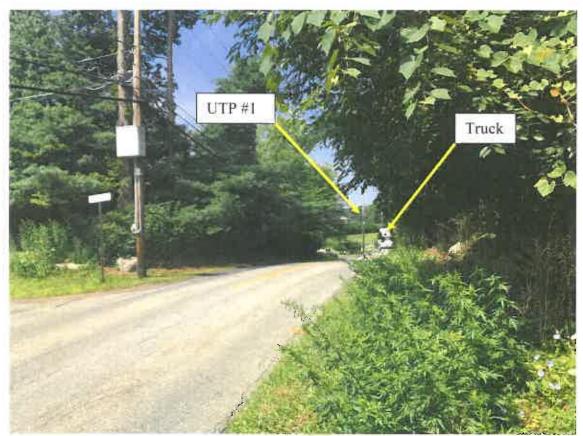

RE: NYSDOT SEQR #: 14-0078
Proposed CoCo Farms Gasoline Station and Convenience Market
Map 55.11, Block 1, Lot 40
1923 U.S. Route 6
Town of Carmel
Putnam County, New York 10512
SE&D Job No.: S-14141

Dear Mr. Bentley: