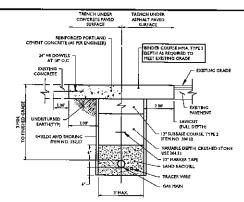

|                                        |



TRENCH DETAIL- FULL PAVEMENT RESTORATION SCALE: N.T.S.



TRENCH DETAIL-NON-PAVED AREAS SCALE: N.T.S.





TRENCH DETAIL- PARTIAL RESTORATION



1. The minimum trench width shall be as follows

3" - 16" TRENCH WIDTH FIRE Q.D. + 12"

3" - 16" FIRE 0.2. - 12"

2. Mainimum depth of cover from final grade to top of pipe shall be as follows:

18 EMBTE 18 900 pp. 24"

Refer to G 21 31 001.0 for apecial cover requirements in cultivated indo or navigable materways and of 01 30 001.1 for shallow cover.

Uncoror depths may be required by the governing authority.

3. Sand padding is required in the place tor. Effect to G 01 03 005.6 for the definition of sand padding. It shall be thoroughly compacted in 12" lifts or as required by the governing authority.

4. Compacted melect bankfall may be or-mate material provided at contains no rocks or stones over 6" in diameter, roots, stupps, or connectuation deb