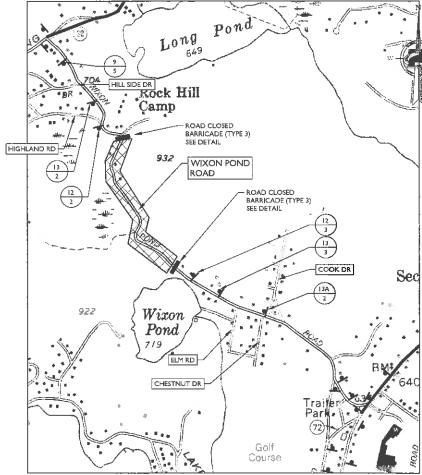

M FRIDAY, AUGUST 31 AND ENDING 6:00 AM TUESDAY, SEPTEMBER 4.
- COLUMBUS DAY MONDAY, OCTOBER 8. BEGINNING 6:00 AM FRIDAY OCTOBER 5. AND ENDING 10:00 AM TUESDAY OCTOBER 9.
- THANKSGIVING DAY THURSDAY, NOV. 22. BEGINNING 6:00 AM WEDNESDAY, NOVEMBER 21 AND ENDING 6:00 AM MONDAY
- CHRISTMAS DAY TUESDAY, DECEMBER 25. BEGINNING 6:00 AM FRIDAY, DECEMBER 21 AND ENDING 6:00 AM WEDNESDAY, DECEMBER 26.



BRETT D. REYNOLDS NEW YORK LICENSE MUNICIPALIONAL BYON THE LICENSE MUNICIPALIONAL

| PROJECT ROUTE DESIG   |
|-----------------------|
| PLANS                 |
| FOR                   |
| pools. Power, Polsing |
| 1                     |
| Central Hudson        |
|                       |

S-M LINE GAS REINFORCEMENT PROJECT

TOWN OF CARMEL PUTNAM COUNTY, NY



WORK ZONE TRAFFIC CONTROL NOTES









WIXON POND ROAD DETOUR

**ROAD CLOSURE - STAGE 2** WIXON POND ROAD DETOUR

#### LEGEND:



DETOUR SIGN CALL OUT T#: TEXT NUMBER L#: LOCATION NUMBER



PROPOSED DETOUR SIGN LOCATION

BARRICADE (TYPE 3) - SEE DETAIL

#### STAGED DETOUR MAP NOTES

- SEE DETOUR PLAN FOR FURTHER DETOUR SIGNS
- SEE SIGN TEXT DATA SHEET FOR INFORMATION ON DETOUR SIGNS
- WORK ZONE SIGNS ARE INTENTIONALLY NOT SHOWN ON THIS DETOUR PLAN. THE CONTRACTOR SHALL INSTALL ALL NECESSARY WORK ZONE SINGS IN ACCORDANCE WITH DETAILS IN THE PLANS, WHERE REQUIRED.





SHOWN 04/20/17 DAF SOR

ROAD CLOSURE PLAN





- WOMEN WIRE FENCE TO BE FASTENED SECURELY TO FENCE POSTS WITH WIRE TEST OR STAINES, POSTS SHALL BE STEEL EITHER "T" OR "U" TYPE OR HARDWOOD.
- 2. HENER CLOTH TO SETO SE FASTENED SECURELY TO WOVEN WARE RENCE WITH THE