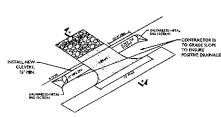

Since the PARC facility and pedestrian desire lines are existing conditions that would need to be addressed regardless of the proposed development, the applicant is not proposing a midblock, unsignalized crosswalk on U.S. Route 6. However, the applicant understands and is sympathetic to the pedestrian concerns and is willing to construct a new sidewalk (where none exists) along the south side of U.S. Route 6 between its property and McDonald's so there is a landing place for pedestrians should the Department decide to install the midblock, unsignalized pedestrian crossing with enhanced traffic safety/calming features in the future.