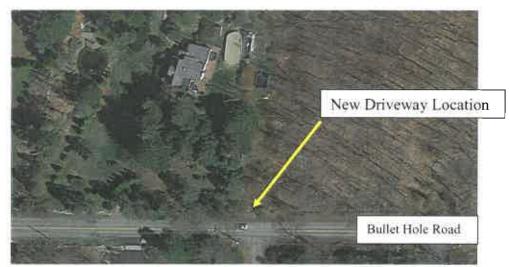

RE: NYSDOT SEQR #: 14-0078
Proposed CoCo Farms Gasoline Station and Convenience Market
Map 55.11, Block 1, Lot 40
1923 U.S. Route 6
Town of Carmel
Putnam County, New York 10512
SE&D Job No.: S-14141

Dear Mr. Bentley: