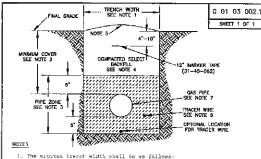

|                                        |



TRENCH DETAIL- FULL PAVEMENT RESTORATION SCALE: N.T.S.



TRENCH DETAIL-NON-PAVED AREAS SCALE: N.T.S.





TRENCH DETAIL- PARTIAL RESTORATION



1. The minimum trench width shall be as follows

3" - 16" TRENCH WIDTH FIRE Q.D. + 12"

3" - 16" FIRE 0.2. - 12"

2. Mainimum depth of cover from final grade to top of pipe shall be as follows:

18 EMBTE 18 900 pp. 24"

Refer to G 21 31 001.0 for apecial cover requirements in cultivated indo or navigable materways and of 01 30 001.1 for shallow cover.

Uncoror depths may be required by the governing authority.

3. Sand padding is required in the place tor. Effect to G 01 03 005.6 for the definition of sand padding. It shall be thoroughly compacted in 12" lifts or as required by the governing authority.

4. Compacted melect bankfall may be or-mate material provided at contains no rocks or stones over 6" in diameter, roots, stupps, or connectuation debries. It shall be thoroughly compacted