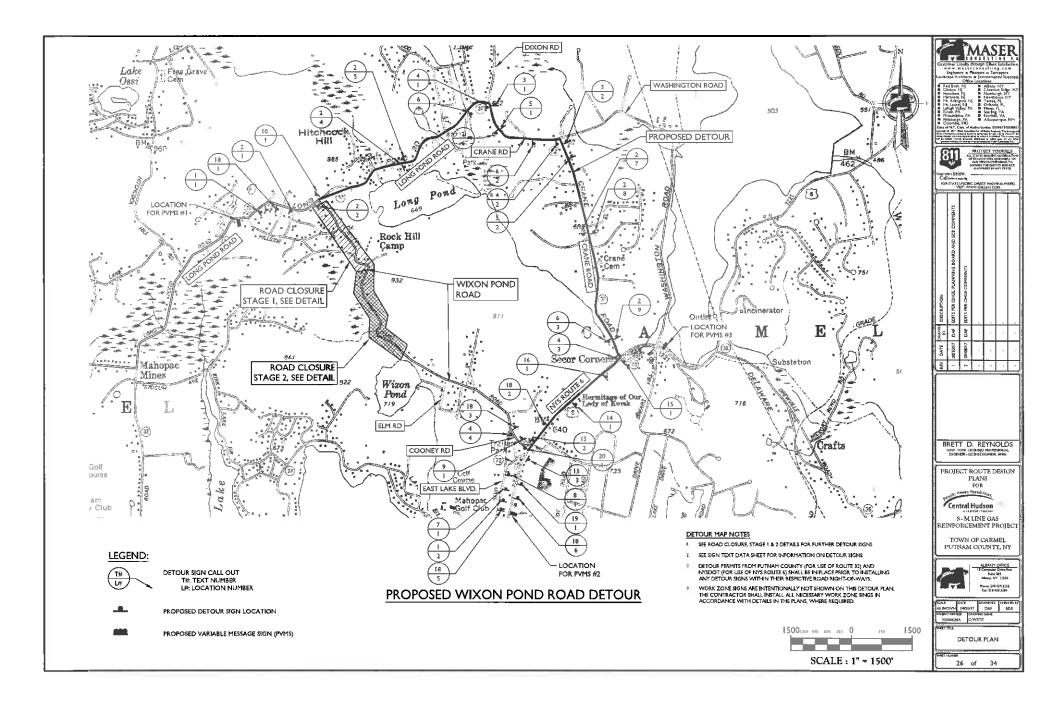

00 AM FRIDAY, AUGUST 31 AND ENDING 6:00 AM TUESDAY, SEPTEMBER 4.
- COLUMBUS DAY MONDAY, OCTOBER 8. BEGINNING 6:00 AM FRIDAY OCTOBER 5. AND ENDING 10:00 AM TUESDAY OCTOBER 9.
- THANKSGIVING DAY THURSDAY, NOV. 22. BEGINNING 6:00 AM WEDNESDAY, NOVEMBER 21 AND ENDING 6:00 AM MONDAY
- CHRISTMAS DAY TUESDAY, DECEMBER 25. BEGINNING 6:00 AM FRIDAY, DECEMBER 21 AND ENDING 6:00 AM WEDNESDAY, DECEMBER 26.



BRETT D. REYNOLDS NEW YORK LICENSE MUNICIPALIONAL BYON THE LICENSE MUNICIPALIONAL

| PROJECT ROUTE DESIG   |
|-----------------------|
| PLANS                 |
| FOR                   |
| pools. Power, Polsing |
| 1                     |
| Central Hudson        |
|                       |

S-M LINE GAS REINFORCEMENT PROJECT

TOWN OF CARMEL PUTNAM COUNTY, NY



WORK ZONE TRAFFIC CONTROL NOTES









WIXON POND ROAD DETOUR

**ROAD CLOSURE - STAGE 2** WIXON POND ROAD DETOUR

#### LEGEND:



DETOUR SIGN CALL OUT T#: TEXT NUMBER L#: LOCATION NUMBER



PROPOSED DETOUR SIGN LOCATION

BARRICADE (TYPE 3) - SEE DETAIL

#### STAGED DETOUR MAP NOTES

- SEE DETOUR PLAN FOR FURTHER DETOUR SIGNS
- SEE SIGN TEXT DATA SHEET FOR INFORMATION ON DETOUR SIGNS
- WORK ZONE SIGNS ARE INTENTIONALLY NOT SHOWN ON THIS DETOUR PLAN. THE CONTRACTOR SHALL INSTALL ALL NECESSARY WORK ZONE SINGS IN ACCORDANCE WITH DETAILS IN THE PLANS, WHERE REQUIRED.





SHOWN 04/20/17 DAF SOR

ROAD CLOSURE PLAN





- WOMEN WIRE FENCE TO BE FASTENED SECURELY TO FENCE POSTS WITH WIRE TEST OR STAINES, POSTS SHALL BE STEEL EITHER "T" OR "U" TYPE OR HARDWOOD.
- 2. HENER CLOTH TO SETO SE FASTENED SECURELY TO WOVEN WARE RENCE WITH