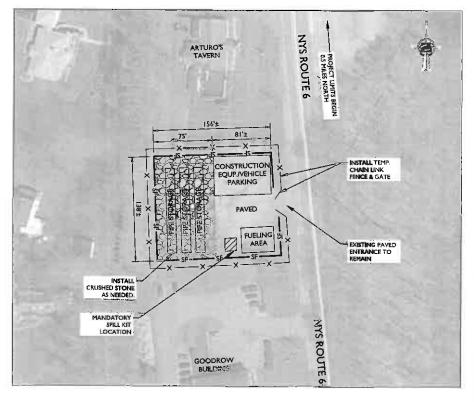

ED, STORED, AND HANDLED AS RECOMMENDED BY THE SUPPLIERS AND/OR MANUFACTURERS AND IN COMPLIANCE WITH ALL APPLICABLE FEDERAL OR STATE REGULATIONS.
- 6. CONSTRUCTION STAGING AND LAY DOWN AREAS WILL HAVE AN ADEQUATE SUPPLY OF SUITABLE ABSORBENT MATERIAL AND ANY OTHER SUPPLIES AND EQUIPMENT NECESSARY TO IMMEDIATELY CLEAN-UP INADVERTENT WASTE OR FUEL SPILLS. SPILL KITS SHALL BE KEPT IN CONSTRUCTION VEHICLES AND AT STAGING AREAS WHERE EQUIPMENT IS STORED.

#### **EQUIPMENT STORAGE:**

I. UNLESS OTHERWISE AUTHORIZED BY BOTH CENTRAL HUDSON AND TOWN OF CARMEL, ALL EQUIPMENT SHALL BE STORED AT STAGING AREA, CONTRACTOR SHALL MOBILIZE AND DEMOBILIZE EQUIPMENT DAILY. NO EQUIPMENT OR MATERIAL, OTHER THAN TRAFFIC WORK ZONE SIGNAGE, SHALL BE LEFT ON ROAD SIDES OR IN WORK ZONES AT THE END OF EACH WORKDAY.



PROJECT STAGING AREA
AT 870 NYS ROUTE 6

|          |                                                                                                                                                      |                                                |                        |                                                       | _                                                                       |