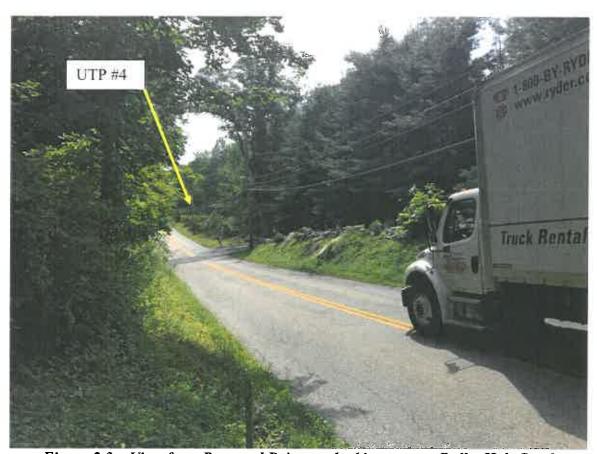

tion on Bullet Hole Road. Objects that where visible in the pictures were compared to the project survey, and distance measurements were derived. The clearest viewable objects were determined to be existing utility poles within the Right of Way of Bullet Hole Road.



Figure 2.2 - View from Proposed Driveway looking west on Bullet Hole Road





Sight distance to the west was measured at 246.39 ft. to existing utility pole #1 shown in Figure 2.2. At the time, the picture in Figure 2.2 was taken a Ryder rental truck was approaching the site. It can be seen from the proposed driveway location at a farther distance then utility pole #1. However, it's location cannot be compared to the project's survey. It is estimated to be approximately 275 ft. in the background from the proposed driveway.



Figure 2.3 - View from Proposed Driveway looking east on Bullet Hole Road

Sight distance to the east was measured at 359.25 ft. to existing utility pole #4 shown in Figure 2.3. On the opposite side of Bullet Hole Road, a mailbox and existing driveway can be seen in the middle-ground of Figure 2.3. This existing driveway is approximately 200 ft. from the proposed driveway location.

In the attached Sight Distance Sketch, the Town's required 200 ft sight distance triangles are shown. This sketch, and Figures 2.2 & 2.3 also included on the sketch demonstrate existing sight distance exceeds the Town's requirements.



S-M Gas Line – Driveway Sight Distance MC Project No. 15000624A August 30, 2017 Page 4 of 4

## 3.0 Conclusion

Sight distance measurements show the proposed driveway for 340