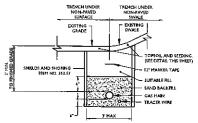

|                                        |



TRENCH DETAIL- FULL PAVEMENT RESTORATION SCALE: N.T.S.



TRENCH DETAIL-NON-PAVED AREAS SCALE: N.T.S.





TRENCH DETAIL- PARTIAL RESTORATION



1. The minimum trench width shall be as follows

3" - 16" TRENCH WIDTH FIRE Q.D. + 12"

3" - 16" FIRE 0.2. - 12"

2. Mainimum depth of cover from final grade to top of pipe shall be as follows:

18 EMBTE 18 900 pp. 24"

Refer to G 21 31 001.0 for apecial cover requirements in cultivated indo or navigable materways and of 01 30 001.1 for shallow cover.

Uncoror depths may be required by the governing authority.

3. Sand padding is required in the place tor. Effect to G 01 03 005.6 for the definition of sand padding. It shall be thoroughly compacted in 12" lifts or as required by the governing authority.

4. Compacted melect bankfall may be or-mate material provided at contains no rocks or stones over 6"