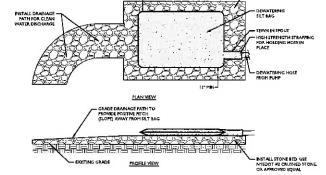

USE, HICK IN
 IN HILL CENTER, AND DUMP ACCUMULATED SEMINATION OUT OF BOTH ENDS, ALLOW TO
 DAY AND STORE FOR RESIDE, OR A DEMECTION OF PROPERTY.





#### CONSTRUCTION SPECIFICATIONS

- I. FIT DIMENSIONS ARE OFTIONAL
- 2. THE STANDHEE SHOULD BE CONSTRUCTED BY PERFORATING A 12-24" DIAMETER CORRUGATED OR PVC PIPE.
- A BASE OF 2" AGGREGATE SHOULD BE MACED IN THE MT TO A DEFTH OF 12".
   AFTER INSTALLING THE STANDARD THE PIT SURROUNDING THE STANDARD. SHOULD BE BACKFILLED WITH 2" AGGREGATE.
- 4. THE STANDARE SHOULD EXTEND 12-18" ASOVE THE UP OF THE MT.
- IF DISCHARGE WILL BE PUMPED DIRECTLY TO A STORM DRAINAGE SYSTEM.
   THE STANDPPE SHOULD BE WRAPPED WITH FILTERCLOTH ABFORE INSTALLATION IF DESIRED, IN"- IN" HARDWARE CLOTH MAY BE PLACED AROUND THE STANDPPE. PRIOR TO ATTACHING THE FILTERCLOTH





SEDIMENT BAG DETAIL



SILT FENCE IS NOT REQUIRED IF THE SHOULDER IS HIGHER IN ELEVATION THAN THE EXISTING ROAD, THE SHOULDER IS A ROCK OUTCROPPING, OR IF A STONE WALL EXISTS WITHIN 3' OF THE EDGE OF PAVEMENT.



FOR STATE SPECIFIC DIRECT PHONE NUMBERS
YOUR WYON GALLETT COM PROJECT ROUTE DESIGN PLANS FOR

NSTALL STONE BED USE NYSDOT #2 CRUSHED STONE,

- PROPOSED GAS LINE

BRETT D. REYNOLDS

Central Hudson

S - M LINE GAS REINFORCEMENT PROJECT

TOWN OF CARMEL PUTNAM COUNTY, NY



ALBANY OFFICE

E DRAWNEY CHECKED 220/17 DAF 8DR

SOIL EROSION & SEDIMENT CONTROL PLAN

#### STABILIZED STAGING AREA INSTALLATION NOTES:

- I. CONTRACTOR TO COORDINATE ARRANGEMENT OF EQUIPMENT, CONSTRUCTION MATERIALS, AND FUELING AREAS WITHIN STAGING AREA WITH CENTRAL HUDSON BEFORE START OF CONSTRUCTION
- 2. STAGI