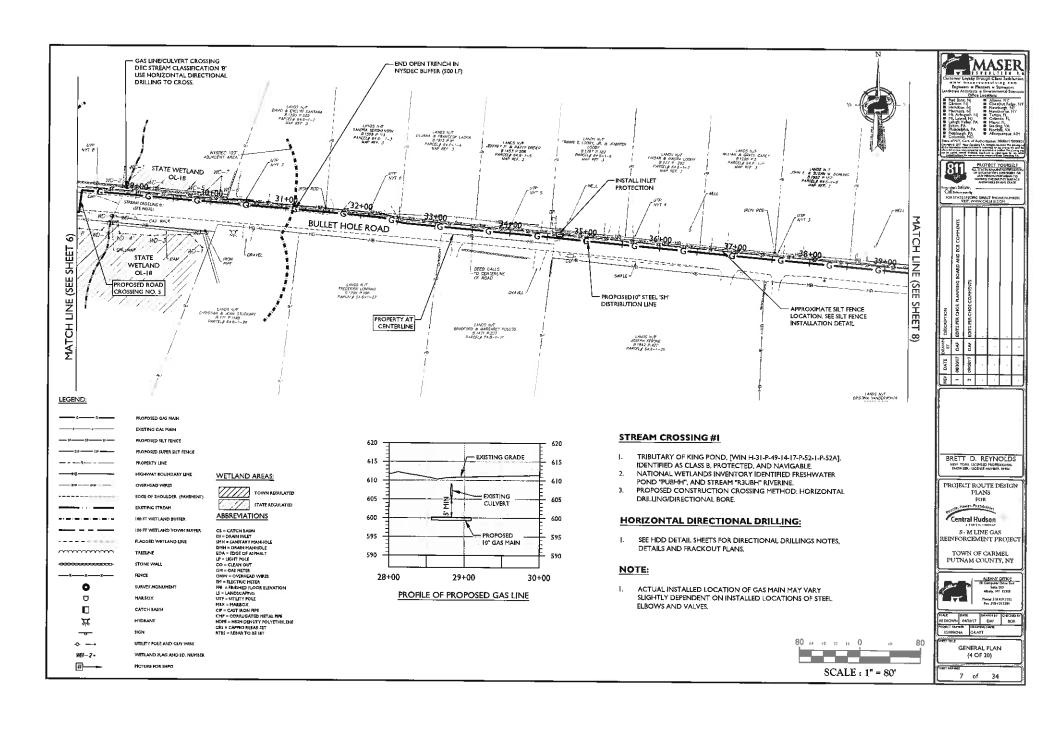

550         |          | COONEY ROAD          |                                     |
| 23                | 203+50                | 204+00   | PAVEMENT         |             | 50       | COONEY ROAD          | CROSSING                            |
| 23                | 204+00                | 201+36   | ROW TURE         | 36          |          | NYS ROUTE 6          |                                     |
|                   | TOTAL                 | 20436.00 |                  | 9506.00     | 10930.00 |                      |                                     |



BRETT D. REYNOLDS

NEW YORK LICENSED MORESHOPE

INCOMER LICENSE MUNESEE ANDS

PROJECT ROUTE DESIGN
PLANS
FOR
Central Hudson
S-M LINE GAS
REINFORCEMENT PROJECT

TOWN OF CARMEL PUTNAM COUNTY, NY



MISC. TABLES

3 of 34











LEGEND:

m

0

O

Ħ

ив-2·

#--

PROPOSED GAS HAIN

EXISTING GAS MAIN

OVERHEAD WIRES EDGE OF SHOULDER (PAVEMENT)

100 FT WETLAND BUFFER

FLAGGED WETLAND LINE

TREELINE

MARLOX

HYDRANT

CATCH BASIN

UTILITY POLE AND GUY WIRE

WETLAND FLAG AND I.D. NUMBER

STONE WALL

100 FT WETLAND TOWN BUFFER

PROPOSED SILT FENCE

PROPOSED SUPER SILT FENCE PROPERTY LINE HIGHWAY BOUNDARY LINE

WETLAND AREAS:

**ABBREVIATIONS** 



#### NOTE:

ACTUAL INSTALLED LOCATION OF GAS MAIN MAY VARY SLIGHTLY DEPENDENT ON INSTALLED LOCATIONS OF STEEL ELBOWS AND VALVES.



Phone: 588 459.9252 Faz: 518 659.7284

(5 OF 20)

8 of 34































#### WORK ZONE TRAFFIC CONTROL GENERAL NOTES:

- THE CONTRACTOR SHALL MAINTAIN TRAFFIC THROUGHOUT THE LENGTH OF THE CONTRACT IN ACCORDANCE WITH THE REQUIREM