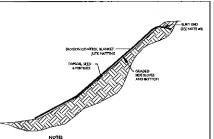

Response: This comment is noted. The requested note was added to the Site Plan and is called out at the easterly driveway along U.S. Route 6.

 The channelization island between the two driveways on Route 6 must be reconstructed to facilitate two-way traffic at the eastern entrance.

Response: As shown on the Site Plan, the easterly driveway has been designed to accommodate two-way traffic.

3) No left turn egress will be permitted from either access drive on Route 6. Signage must be installed prohibiting left turns out of both driveways on the State Highway.

Response: As shown on the Site Plan, MUTCD-compliant signage restricting left-turn egress is provided at both driveways along U.S. Route 6.

4) The shoulder on Route 6 adjacent to the site must be milled and re-paved. This can be done under the required Highway Work Permit (HWP).

Response: The Site Plan shows milling and repaving of the shoulder adjacent to the site. This improvement was requested by Mr. Rock DeNigro during earlier reviews of the Site Plan.

5) It is noted that the subject proposal has no sidewalk along either frontage.