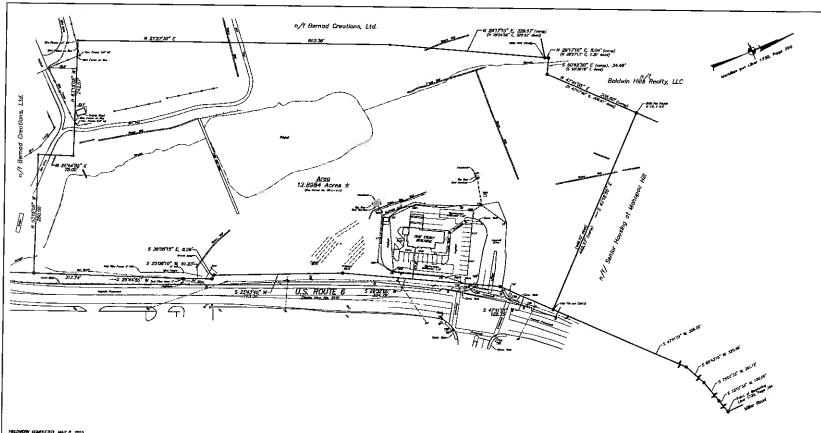

## TAX MAP # PUB. HEARING MAP DATE COMMENTS

| Pl | JBLIC HEARING                                             |                                              |          |          |                                                  |
|----|-----------------------------------------------------------|----------------------------------------------|----------|----------|--------------------------------------------------|
| 1. | Hilltop Manor Realty – 164 East Lake Blvd                 | 76.22-1-5                                    | 09/27/17 | 07/15/17 | Public Hearing/Resolution                        |
| 2. | NY Fuel Distributors (Coco Farms) 1923 Route 6            | 55.11-1-40                                   | 09/27/17 | 06/20/17 | Amended Site Plan                                |
| SI | TE PLAN                                                   |                                              |          |          |                                                  |
| 3. | Central Hudson Gas & Electric Corp – 340 Bullet Hole Road | 53.17-1-38                                   |          | 08/30/17 | Site Plan                                        |
| 4. | Easter Seals New York – 97 Old Route 6                    | 55.11-1-23,24<br>25 & 27                     |          | 09/13/17 | Amended Site Plan                                |
| M  | SC.                                                       |                                              |          |          |                                                  |
| 5. | Wixon Pond Estates – 243 Wixon Pond Road                  | 53.20-1-19                                   |          |          | Extension of Preliminary<br>Subdivision Approval |
| 6. | Smajlaj, Zef – 803 South Lake Blvd                        | 75.42-1-39                                   |          |          | Extension of Final Site<br>Plan Approval         |
| 7. | PCSB/Mahopac Branch – 150 Route 6                         | 86.11-1-1                                    |          |          | Bond Return                                      |
| 8. | Gateway Summit Senior Housing – Lot 6<br>Gateway Drive    | 55. <b>-2-24</b> .6-1<br>55 <b>2-24</b> .6-2 |          |          | Extension of Final<br>Amended Site Plan          |
| 9. | The Fairways Senior Housing - Lot 7 Gateway Drive         | 552-24.8-1<br>552-24.8-2                     |          |          | Extension of Final<br>Amended Site Plan          |