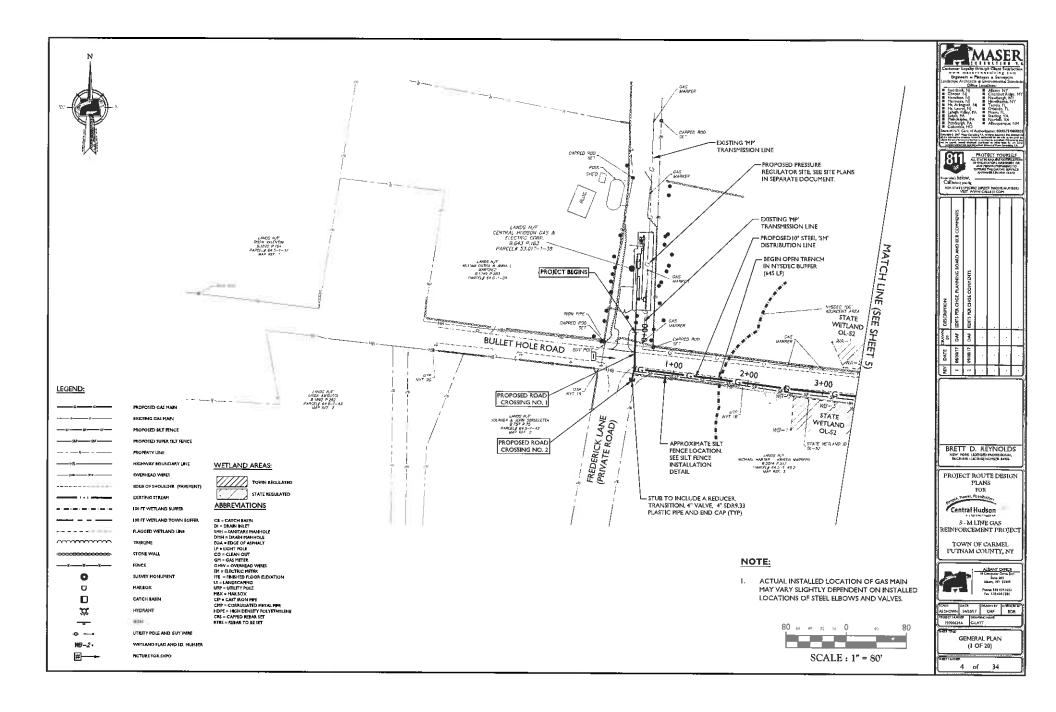

| 550         |          | COONEY ROAD          |                                     |
| 23                | 203+50                | 204+00   | PAVEMENT         |             | 50       | COONEY ROAD          | CROSSING                            |
| 23                | 204+00                | 201+36   | ROW TURE         | 36          |          | NYS ROUTE 6          |                                     |
|                   | TOTAL                 | 20436.00 |                  | 9506.00     | 10930.00 |                      |                                     |



BRETT D. REYNOLDS

NEW YORK LICENSED MORESHOPE

INCOMER LICENSE MUNESEE ANDS

PROJECT ROUTE DESIGN
PLANS
FOR
Central Hudson
S-M LINE GAS
REINFORCEMENT PROJECT

TOWN OF CARMEL PUTNAM COUNTY, NY



MISC. TABLES

3 of 34











LEGEND:

m

0

O

Ħ

ив-2·

#--

PROPOSED GAS HAIN

EXISTING GAS MAIN

OVERHEAD WIRES EDGE OF SHOULDER (PAVEMENT)

100 FT WETLAND BUFFER

FLAGGED WETLAND LINE

TREELINE

MARLOX

HYDRANT

CATCH BASIN

UTILITY POLE AND GUY WIRE

WETLAND FLAG AND I.D. NUMBER

STONE WALL

100 FT WETLAND TOWN BUFFER

PROPOSED SILT FENCE

PROPOSED SUPER SILT FENCE PROPERTY LINE HIGHWAY BOUNDARY LINE

WETLAND AREAS:

**ABBREVIATIONS** 



#### NOTE:

ACTUAL INSTALLED LOCATION OF GAS MAIN MAY VARY SLIGHTLY DEPENDENT ON INSTALLED LOCATIONS OF STEEL ELBOWS AND VALVES.



Phone: 588 459.9252 Faz: 518 659.7284

(5 OF 20)

8 of 34































#### WORK ZONE TRAFFIC CONTROL GENERAL NOTES:

- THE CONTRACTOR SHALL MAINTAIN TRAFFIC THROUGHOUT THE LENGTH OF THE CONTRACT IN ACCORDANCE WITH THE RE