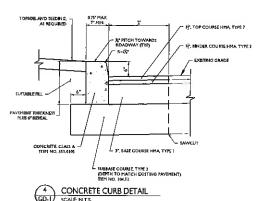

|                                        |



TRENCH DETAIL- FULL PAVEMENT RESTORATION SCALE: N.T.S.



TRENCH DETAIL-NON-PAVED AREAS SCALE: N.T.S.





TRENCH DETAIL- PARTIAL RESTORATION



1. The minimum trench width shall be as follows

3" - 16" TRENCH WIDTH FIRE Q.D. + 12"

3" - 16" FIRE 0.2. - 12"

2. Mainimum depth of cover from final grade to top of pipe shall be as follows:

18 EMBTE 18 900 pp. 24"

Refer to G 21 31 001.0 for apecial cover requirements in cultivated indo or navigable materways and of 01 30 001.1 for shallow cover.

Uncoror depths may be required by the governing authority.

3. Sand padding is required in the place tor. Effect to G 01 03 005.6 for the definition of sand padding. It shall be thoroughly compacted in 12" lifts or as required by the governing authority.

4. Compacted melect bankfall may be or-mate material provided at contains no rocks or stones over 6" in diameter, roots, stupps, or connectuation d