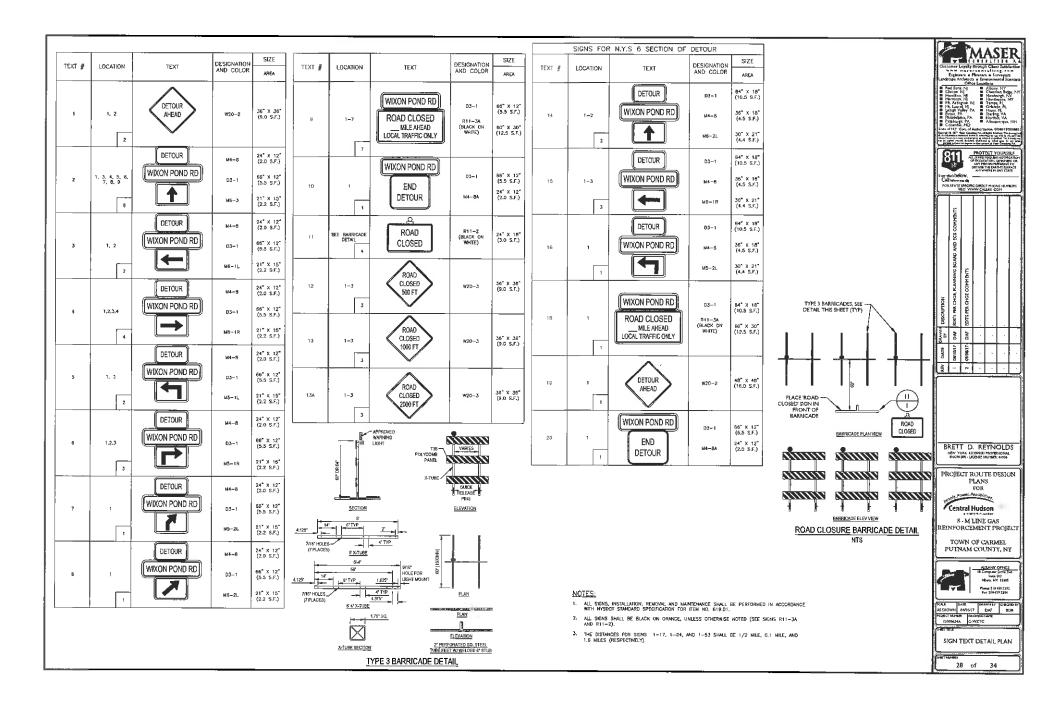

|
| pools. Power, Polsing |
| 1                     |
| Central Hudson        |
|                       |

S-M LINE GAS REINFORCEMENT PROJECT

TOWN OF CARMEL PUTNAM COUNTY, NY



WORK ZONE TRAFFIC CONTROL NOTES









WIXON POND ROAD DETOUR

**ROAD CLOSURE - STAGE 2** WIXON POND ROAD DETOUR

#### LEGEND:



DETOUR SIGN CALL OUT T#: TEXT NUMBER L#: LOCATION NUMBER



PROPOSED DETOUR SIGN LOCATION

BARRICADE (TYPE 3) - SEE DETAIL

#### STAGED DETOUR MAP NOTES

- SEE DETOUR PLAN FOR FURTHER DETOUR SIGNS
- SEE SIGN TEXT DATA SHEET FOR INFORMATION ON DETOUR SIGNS
- WORK ZONE SIGNS ARE INTENTIONALLY NOT SHOWN ON THIS DETOUR PLAN. THE CONTRACTOR SHALL INSTALL ALL NECESSARY WORK ZONE SINGS IN ACCORDANCE WITH DETAILS IN THE PLANS, WHERE REQUIRED.





SHOWN 04/20/17 DAF SOR

ROAD CLOSURE PLAN





- WOMEN WIRE FENCE TO BE FASTENED SECURELY TO FENCE POSTS WITH WIRE TEST OR STAINES, POSTS SHALL BE STEEL EITHER "T" OR "U" TYPE OR HARDWOOD.
- 2. HENER CLOTH TO SETO SE FASTENED SECURELY TO WOVEN WARE RENCE WITH THE SPACED EVERY 24" AT TOP AND MID SECTION FENCES HALL BE WOVEN WARE 12 1/2 GRAUGE 6" MAXIMUM MESH OPENING.
- WHISH TWO SECTIONS OF FILTER CLOTH ADJOIN EACH OTHER THEY SHALL BE OVER-LAPTER BY SIX MICHES AND FOLIDED. RETEX CLOTH SHALL BE ETHER MINARI 180X, STABLEZATION, OR APPROVED EQUIVALENT.
- I, PREFABRICATED UNITS SHALL BE GEOFAS, ENVIROPENCE, OR APPROVED EQUIVALENT.
- MAINTENANCE SHALL BE PERFORMED AS NEEDED AND MATERIAL RÉMOVED WHEN TULIGES DEVELOS IN THE SILT FENCE.





I. STONE SIZE - USE 2" STONE, OR RECUAINED OR RECYCLED CONCRETE EQUIVALENT, 2. LENGTH - NOT LESS THA