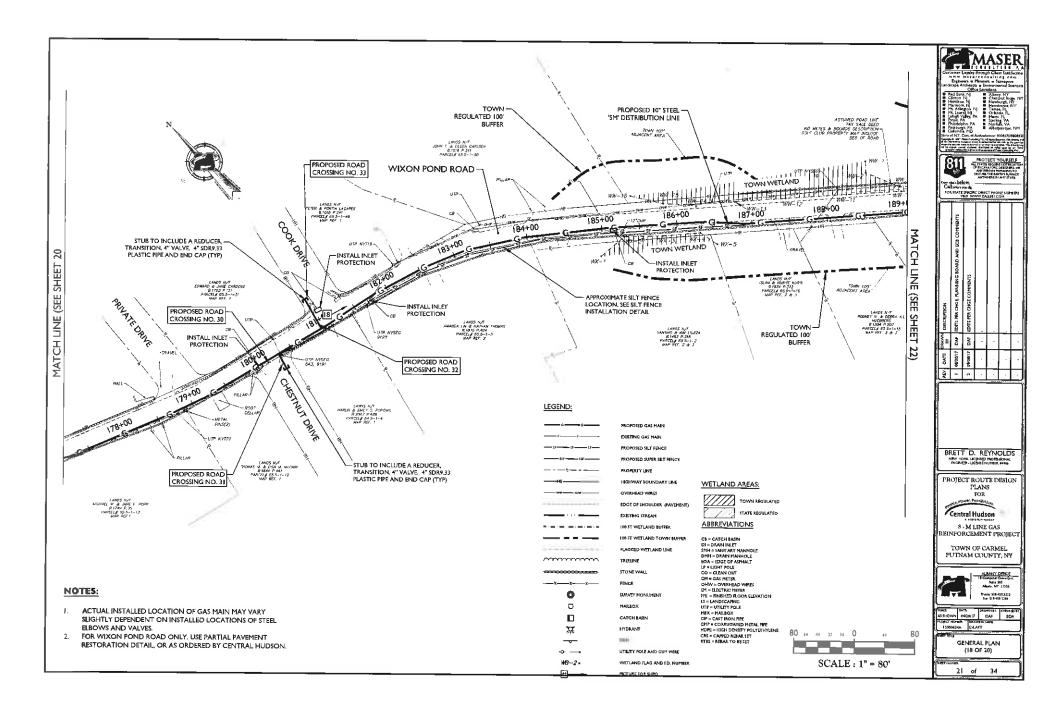

MUNESEE ANDS

PROJECT ROUTE DESIGN
PLANS
FOR
Central Hudson
S-M LINE GAS
REINFORCEMENT PROJECT

TOWN OF CARMEL PUTNAM COUNTY, NY



MISC. TABLES

3 of 34











LEGEND:

m

0

O

Ħ

ив-2·

#--

PROPOSED GAS HAIN

EXISTING GAS MAIN

OVERHEAD WIRES EDGE OF SHOULDER (PAVEMENT)

100 FT WETLAND BUFFER

FLAGGED WETLAND LINE

TREELINE

MARLOX

HYDRANT

CATCH BASIN

UTILITY POLE AND GUY WIRE

WETLAND FLAG AND I.D. NUMBER

STONE WALL

100 FT WETLAND TOWN BUFFER

PROPOSED SILT FENCE

PROPOSED SUPER SILT FENCE PROPERTY LINE HIGHWAY BOUNDARY LINE

WETLAND AREAS:

**ABBREVIATIONS** 



#### NOTE:

ACTUAL INSTALLED LOCATION OF GAS MAIN MAY VARY SLIGHTLY DEPENDENT ON INSTALLED LOCATIONS OF STEEL ELBOWS AND VALVES.



Phone: 588 459.9252 Faz: 518 659.7284

(5 OF 20)

8 of 34































#### WORK ZONE TRAFFIC CONTROL GENERAL NOTES:

- THE CONTRACTOR SHALL MAINTAIN TRAFFIC THROUGHOUT THE LENGTH OF THE CONTRACT IN ACCORDANCE WITH THE REQUIREMENTS OF SECTION 619 OF THE CURRENT STANDARD SPECIFICATIONS (FOR WORK WITHIN THE NYSDOT RIGHT-OF-WAY), THE NYSDOT WORK ZONE TRAFFIC CONTROL MANUAL FOR ALL PROJECTS, THE MANUAL OF UNIFORM TRAFFIC CONTROL DEVICES (MUTCD) WITH THE NEW YORK SUPPLEMENT, THE TEMPORARY TRAFFIC CONTROL DETAILS IN THE PLANS AND PROPOSAL OF THIS CONTRACT, AND AS ORDERED BY THE ENGINEER (AOBE).
- WORK ZONE TRAFFIC CONTROL SHALL CONFORM TO ANY AND ALL REQUIREMENTS OF NYSDOT WORK PERMITS.
- FOR TYPICAL APPLICATIONS OF TRAFFIC CONTROL DEVICES IN CONSTRUCTION AREAS NOT SPECIFIED IN THE PLANS, THE PROVISIONS OF PART 5 AND 6 OF THE MUTCH WITH THE NYS SUPPLEMENT SHA