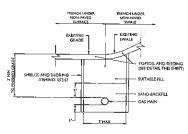

Response: The Site Plan shows milling and repaving of the shoulder adjacent to the site. This improvement was requested by Mr. Rock DeNigro during earlier reviews of the Site Plan.

5) It is noted that the subject proposal has no sidewalk along either frontage.