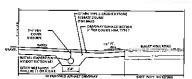

The proposal to allow left turns into the site from Route 6 at the eastern entrance is conditionally approved. Should operational difficulties or an accident pattern develop the Department will impose a left turn ingress restriction. We require that the following note be added to the plans, called out to the eastern driveway: "OPERATION OF THE SITE EXIT DRIVEWAY IS TO BE MONITORED AFTER OPENING OF THE SITE TO ENSURE SAFE AND EFFICIENT DRIVEWAY OPERATION. IF DEEMED NECESSARY, AND AT THE SOLE DESCRETION OF THE NYSDOT, ADDITIONAL DRIVEWAY TURN RESTRICTIONS MAY BE IMPOSED IN THE FUTURE."

Response: This comment is noted. The requested note was added to the Site Plan and is called out at the easterly driveway along U.S. Route 6.

 The channelization island between the two driveways on Route 6 must be reconstructed to facilitate two-way traffic at the eastern entrance.

Response: As shown on the Site Plan, the easterly driveway has been designed to accommodate two-way traffic.

3) No left turn egress will be permitted from either access drive on Route 6. Signage must be installed prohibiting left turns out of both driveways on the State Highway.

Response: As shown on the Site Plan, MUTCD-compliant signage restricting left-turn egress is provided at both driveways along U.S. Route 6.

4) The shoulder on Route 6 adjacent to the site must be milled and re-paved. This can be done under the required Highway Work Permit (HWP).

Response: The Site Plan shows milling and repaving of the shoulder adjacent to the site. This improvement was requested by Mr. Rock DeNigro during earlier reviews of the Site Plan.

5) It is noted that the subject proposal has no sidewalk along either frontage.