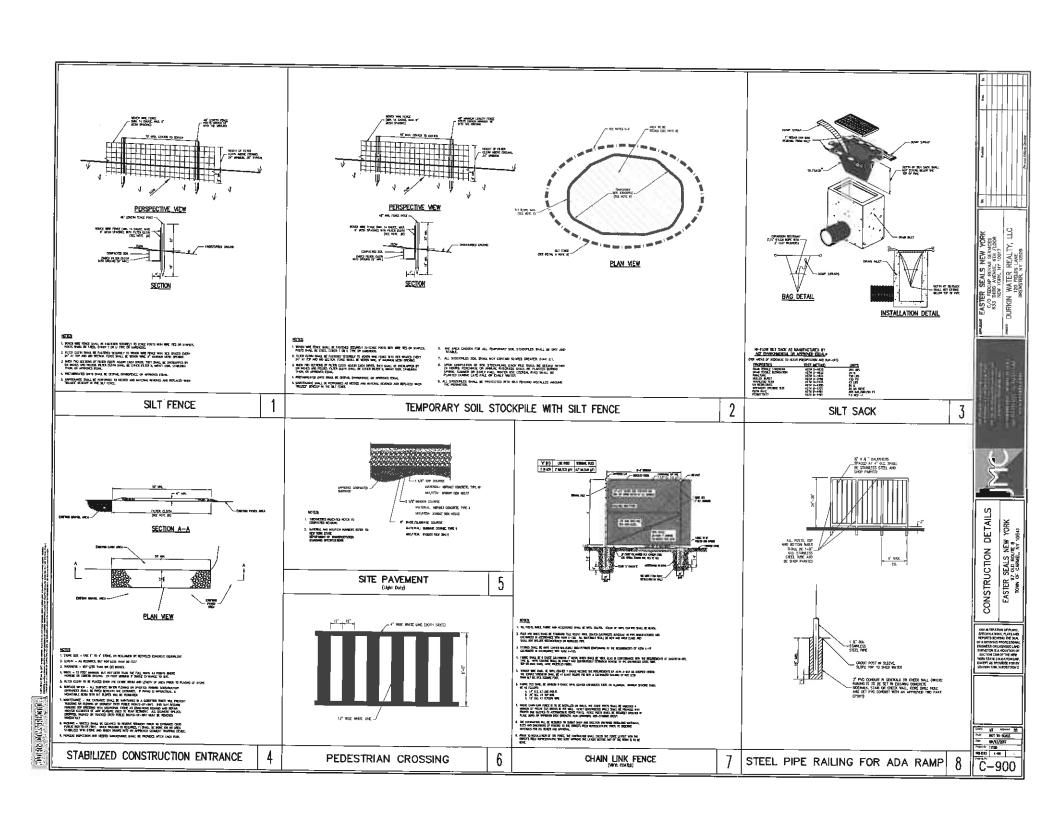

## TAX MAP # PUB. HEARING MAP DATE COMMENTS

| Pl | JBLIC HEARING                                             |                                              |          |          |                                                  |
|----|-----------------------------------------------------------|----------------------------------------------|----------|----------|--------------------------------------------------|
| 1. | Hilltop Manor Realty – 164 East Lake Blvd                 | 76.22-1-5                                    | 09/27/17 | 07/15/17 | Public Hearing/Resolution                        |
| 2. | NY Fuel Distributors (Coco Farms) 1923 Route 6            | 55.11-1-40                                   | 09/27/17 | 06/20/17 | Amended Site Plan                                |
| SI | TE PLAN                                                   |                                              |          |          |                                                  |
| 3. | Central Hudson Gas & Electric Corp – 340 Bullet Hole Road | 53.17-1-38                                   |          | 08/30/17 | Site Plan                                        |
| 4. | Easter Seals New York – 97 Old Route 6                    | 55.11-1-23,24<br>25 & 27                     |          | 09/13/17 | Amended Site Plan                                |
| M  | SC.                                                       |                                              |          |          |                                                  |
| 5. | Wixon Pond Estates – 243 Wixon Pond Road                  | 53.20-1-19                                   |          |          | Extension of Preliminary<br>Subdivision Approval |
| 6. | Smajlaj, Zef – 803 South Lake Blvd                        | 75.42-1-39                                   |          |          | Extension of Final Site<br>Plan Approval         |
| 7. | PCSB/Mahopac Branch – 150 Route 6                         | 86.11-1-1                                    |          |          | Bond Return                                      |
| 8. | Gateway Summit Senior Housing – Lot 6<br>Gateway Drive    | 55. <b>-2-24</b> .6-1<br>55 <b>2-24</b> .6-2 |          |          | Extension of Final<br>Amended Site Plan          |
| 9. | The Fairways Senior Housing - Lot 7 Gateway Drive         | 552-24.8-1<br>552-24.8-2                     |          |          | Extension of Final<br>Amended Site Plan          |