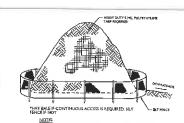

The proposal to allow left turns into the site from Route 6 at the eastern entrance is conditionally approved. Should operational difficulties or an accident pattern develop the Department will impose a left turn ingress restriction. We require that the following note be added to the plans, called out to the eastern driveway: "OPERATION OF THE SITE EXIT DRIVEWAY IS TO BE MONITORED AFTER OPENING OF THE SITE TO ENSURE SAFE AND EFFICIENT DRIVEWAY OPERATION. IF DEEMED NECESSARY, AND AT THE SOLE DESCRETION OF THE NYSDOT, ADDITIONAL DRIVEWAY TURN RESTRICTIONS MAY BE IMPOSED IN THE FUTURE."

Response: This comment is noted. The requested note was added to the Site Plan and is called out at the easterly driveway along U.S. Route 6.

 The channelization island between the two driveways on Route 6 must be reconstructed to facilitate two-way traffic at the eastern entrance.

Response: As shown on the Site Plan, the easterly driveway has been designed to accommodate two-way traffic.

3) No left turn egress will be permitted from either access drive on Route 6. Signage must be installed prohibiting left turns out of both driveways on the State Highway.

Response: As shown on the Site Plan, MUTCD-compliant signage restricting left-turn egress is provided at both driveways along U.S. Route 6.

4) The shoulder on Route 6 adjacent to the site must be milled and re-paved. This can be done under the required Highway Work Permit (HWP).

Response: The Site Plan shows milling and repaving of the shoulder adjacent to the site. This improvement was requested by Mr. Rock DeNigro during earlier reviews of the Site Plan.

5) It is noted that the subject proposal has no sidewalk along either frontage.

Response: This comment is noted.

6) A crosswalk on Route 6 would improve pedestrian safety for users of the PARC facility.

Response: Based on our discussions following the issuance of the Department's September 13, 2017 letter, it is Stonefield's understanding that this comment pertains to a potential midblock, unsignalized pedestrian crossing of U.S. Route 6 between the subject site and the adjacent McDonald's property to the east for the benefit of the PARC facility on the north side of U.S. Route 6. Stonefield has a concern with a midblock crossing of U.S. Route 6 given the prevailing speeds, vertical and horizontal curvature conditions (primarily east of the site near the Old Route 6 intersection), and driver expectations on this arterial roadway. The 85th-percentile speed on U.S. Route 6 near the subject site was calculated in 2015 to be 47.8 miles per hour in the eastbound direction and 44.4 miles per hour in the westbound direction; the posted speed limit on the roadway is 40 miles per hour, so the majority of drivers exceeded the speed limit when the study was performed. Introducing a midblock, unsignalized pedestrian crossing on a roadway that does not currently provide such features may violate driver expectations and give pedestrians the false sense of security that drivers will stop for them because they happen to be in the crosswalk (source: Highway Design Manual, 18.7.8). Additionally, Exhibit 18-19 in the Highway Design Manual indicates that "marked crosswalks alone are insufficient" on a two-lane arterial with an AADT between 12,000 and 15,000 vehicles per day and posted speed limit of 40 miles per hour, which are the characteristics of U.S. Route 6 in the vicinity of the subject site.

Since the PARC facility and pedestrian desire lines are existing conditions that would need to be addressed regardless of the proposed development, the applicant is not proposing a midblock, unsignalized crosswalk on U.S. Route 6. However, the applicant understands and is sympathetic to the pedestrian concerns and is willing to construct a new sidewalk (where none exists) along the south side of U.S. Route 6 between its property and McDonald's so there is a landing place for pedestrians should the Department decide to install the midblock, unsignalized pedestrian crossing with enhanced traffic safety/calming features in the future.