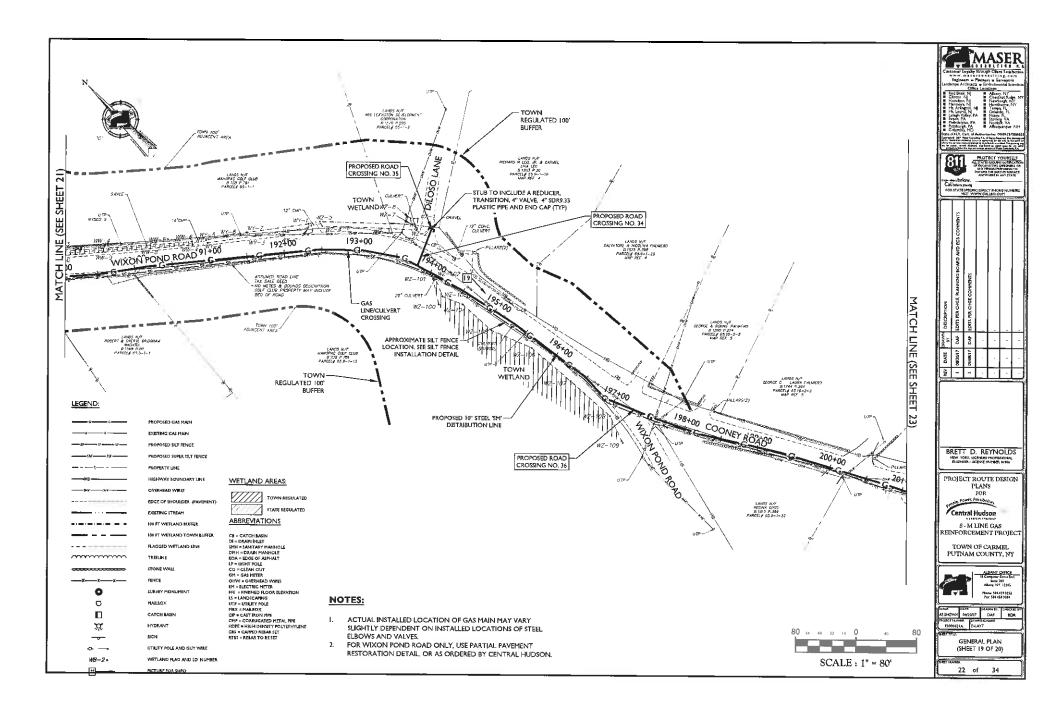

UNESEE ANDS

PROJECT ROUTE DESIGN
PLANS
FOR
Central Hudson
S-M LINE GAS
REINFORCEMENT PROJECT

TOWN OF CARMEL PUTNAM COUNTY, NY



MISC. TABLES

3 of 34











LEGEND:

m

0

O

Ħ

ив-2·

#--

PROPOSED GAS HAIN

EXISTING GAS MAIN

OVERHEAD WIRES EDGE OF SHOULDER (PAVEMENT)

100 FT WETLAND BUFFER

FLAGGED WETLAND LINE

TREELINE

MARLOX

HYDRANT

CATCH BASIN

UTILITY POLE AND GUY WIRE

WETLAND FLAG AND I.D. NUMBER

STONE WALL

100 FT WETLAND TOWN BUFFER

PROPOSED SILT FENCE

PROPOSED SUPER SILT FENCE PROPERTY LINE HIGHWAY BOUNDARY LINE

WETLAND AREAS:

**ABBREVIATIONS** 



#### NOTE:

ACTUAL INSTALLED LOCATION OF GAS MAIN MAY VARY SLIGHTLY DEPENDENT ON INSTALLED LOCATIONS OF STEEL ELBOWS AND VALVES.



Phone: 588 459.9252 Faz: 518 659.7284

(5 OF 20)

8 of 34































#### WORK ZONE TRAFFIC CONTROL GENERAL NOTES:

- THE CONTRACTOR SHALL MAINTAIN TRAFFIC THROUGHOUT THE LENGTH OF THE CONTRACT IN ACCORDANCE WITH THE REQUIREMENTS OF SECTION 619 OF THE CURRENT STANDARD SPECIFICATIONS (FOR WORK WITHIN THE NYSDOT RIGHT-OF-WAY), THE NYSDOT WORK ZONE TRAFFIC CONTROL MANUAL FOR ALL PROJECTS, THE MANUAL OF UNIFORM TRAFFIC CONTROL DEVICES (MUTCD) WITH THE NEW YORK SUPPLEMENT, THE TEMPORARY TRAFFIC CONTROL DETAILS IN THE PLANS AND PROPOSAL OF THIS CONTRACT, AND AS ORDERED BY THE ENGINEER (AOBE).
- WORK ZONE TRAFFIC CONTROL SHALL CONFORM TO ANY AND ALL REQUIREMENTS OF NYSDOT WORK PERMITS.
- FOR TYPICAL APPLICATIONS OF TRAFFIC CONTROL DEVICES IN CONSTRUCTION AREAS NOT SPECIFIED IN THE PLANS, THE PROVISIONS OF PART 5 AND 6 OF THE MUTCH WITH THE NYS SUPPLEMENT SHALL