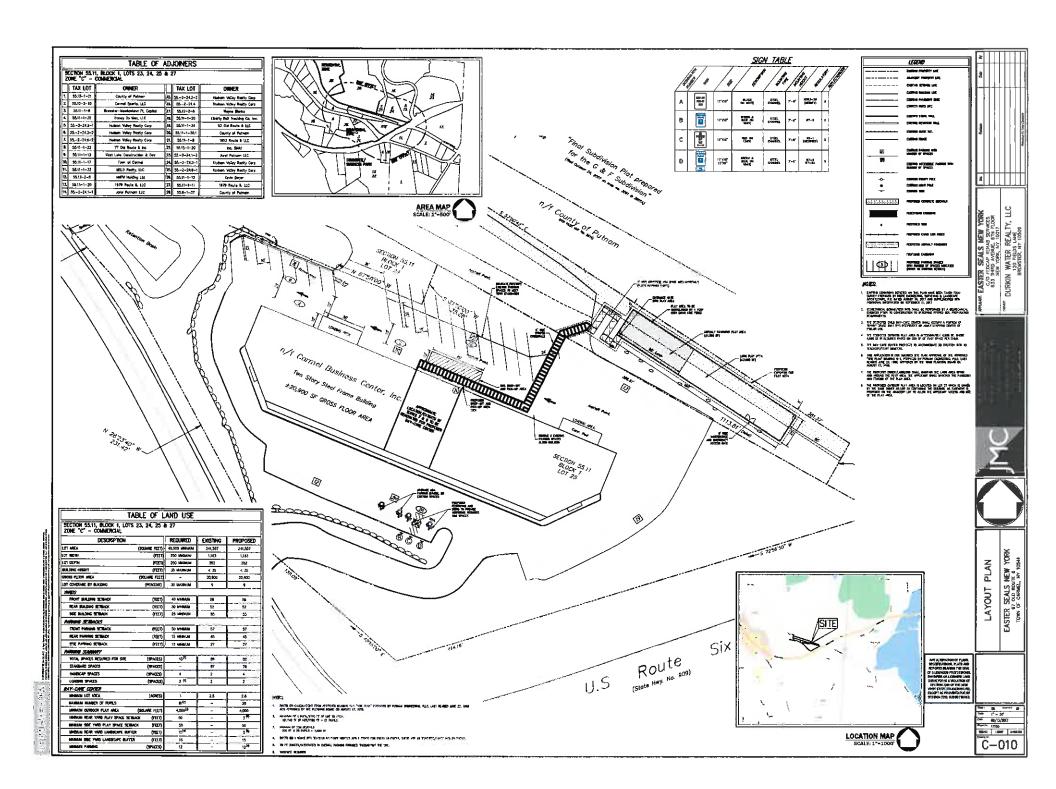

## TAX MAP # PUB. HEARING MAP DATE COMMENTS

| Pl | JBLIC HEARING                                             |                                              |          |          |                                                  |
|----|-----------------------------------------------------------|----------------------------------------------|----------|----------|--------------------------------------------------|
| 1. | Hilltop Manor Realty – 164 East Lake Blvd                 | 76.22-1-5                                    | 09/27/17 | 07/15/17 | Public Hearing/Resolution                        |
| 2. | NY Fuel Distributors (Coco Farms) 1923 Route 6            | 55.11-1-40                                   | 09/27/17 | 06/20/17 | Amended Site Plan                                |
| SI | TE PLAN                                                   |                                              |          |          |                                                  |
| 3. | Central Hudson Gas & Electric Corp – 340 Bullet Hole Road | 53.17-1-38                                   |          | 08/30/17 | Site Plan                                        |
| 4. | Easter Seals New York – 97 Old Route 6                    | 55.11-1-23,24<br>25 & 27                     |          | 09/13/17 | Amended Site Plan                                |
| M  | SC.                                                       |                                              |          |          |                                                  |
| 5. | Wixon Pond Estates – 243 Wixon Pond Road                  | 53.20-1-19                                   |          |          | Extension of Preliminary<br>Subdivision Approval |
| 6. | Smajlaj, Zef – 803 South Lake Blvd                        | 75.42-1-39                                   |          |          | Extension of Final Site<br>Plan Approval         |
| 7. | PCSB/Mahopac Branch – 150 Route 6                         | 86.11-1-1                                    |          |          | Bond Return                                      |
| 8. | Gateway Summit Senior Housing – Lot 6<br>Gateway Drive    | 55. <b>-2-24</b> .6-1<br>55 <b>2-24</b> .6-2 |          |          | Extension of Final<br>Amended Site Plan          |
| 9. | The Fairways Senior Housing - Lot 7 Gateway Drive         | 552-24.8-1<br>552-24.8-2                     |          |          | Extension of Final<br>Amended Site Plan          |