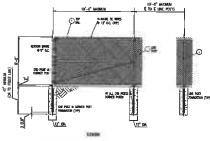

Response: This comment is noted. The requested note was added to the Site Plan and is called out at the easterly driveway along U.S. Route 6.

 The channelization island between the two driveways on Route 6 must be reconstructed to facilitate two-way traffic at the eastern entrance.

Response: As shown on the Site Plan, the easterly driveway has been designed to accommodate two-way traffic.

3) No left turn egress will be permitted from either access drive on Route 6. Signage must be installed prohibiting left turns out of both driveways on the State Highway.

Response: As shown on the Site Plan, MUTCD-compliant signage restricting left-turn egress is provided at both driveways along U.S. Route 6.

4) The shoulder on Route 6 adjacent to the site must be milled and re-paved. This can be done under the required Highway Work Permit (HWP).

Response: The Site Plan shows milling and repaving of the shoulder adjacent to the site. This improvement was requested by Mr. Rock DeNigro during earlier reviews of the Site Plan.

5) It is noted that the subject proposal has no sidewalk along either frontage.