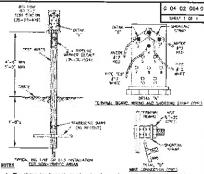

|
|------------|----------------------------------------------------------------|------|------|
| STANDANOS  | CENTRAL HUDSON GAS & ELECTRIC CORP.                            | DATE | 9/15 |
| DRAWN FLIS |                                                                | RSUE | 4    |
| CLEAR NFB  | PROTECTION OF GAS PIPE FOR<br>BELOW GRADE CLEARANCES 4" TO 12" | APP, | ÆK   |
| APP CLED   | DELLOW GROUP CLEADONIES 4 TO 12                                |      | LNC  |

#### NOTE:

I. IF EXISTING UTILITY PIPING IS FOUND IN POOR CONDITION ONCE EXPOSED, OR 12" MIN OF SEPARATION CANNOT BE MET, THE CONTRACTOR SHALL NOTIFY CENTRAL HUDSON AND THE MUNICIPALITY OWNING THE UTILITY. CONTRACTOR MAY BE REQUIRED TO REPAIR/REPLACE EXISTING UTILITY ON THE DIRECTION OF MUNICIPALITY AND CENTRAL HUDSON.





- Triangulation measurements shall be taken from known dield monuments, recorded on Form \$105, forcosion Control Test Seariem Record, and rowted to User & Estabanical Empineering Cathodic Empineer.
- 3. That wires shall be attached to terminel board as shown in Detail "A". Book the solid wires electwise around each textural. Tellow traces wires for nearby placent as mine can be termined on what terminals. Provide sufficient ercess wise to enable the terminel board to be reported.
- 4. Restring straps shall be installed on terminals on the outside of mines requel the and of the helt. All wires shall be tagged as shown in Betail "B" per Stendard 6 of 00 001.0.
- Nastall but pipeline marker details (36-30-524) on apposite sides of the test station just below the cap. Install the details fa