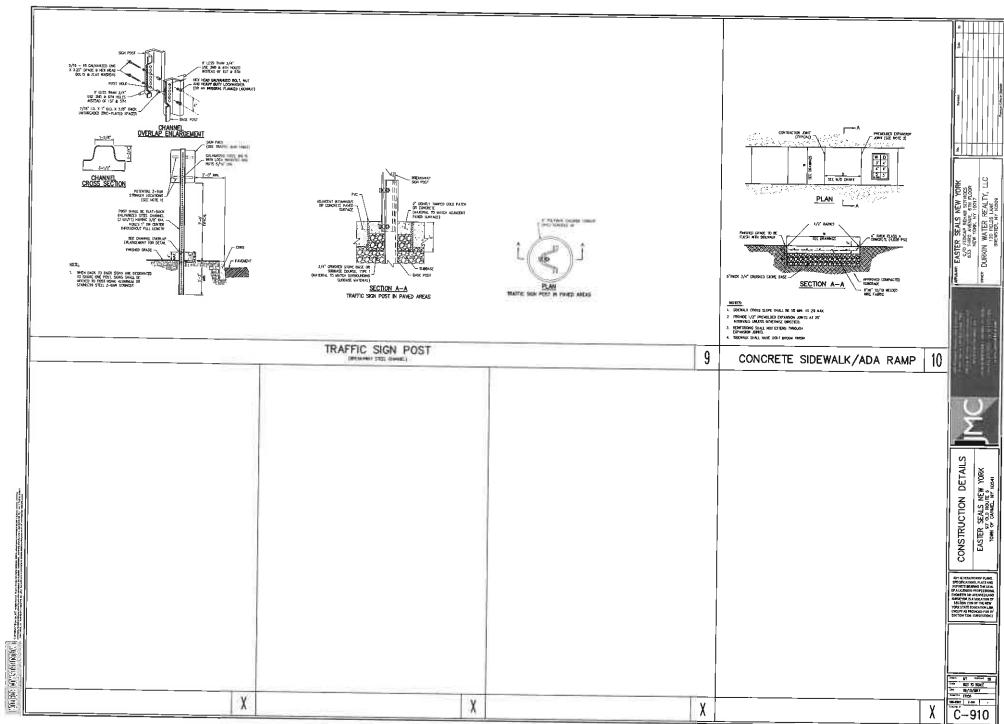

## TAX MAP # PUB. HEARING MAP DATE COMMENTS

| Pl | JBLIC HEARING                                             |                                              |          |          |                                                  |
|----|-----------------------------------------------------------|----------------------------------------------|----------|----------|--------------------------------------------------|
| 1. | Hilltop Manor Realty – 164 East Lake Blvd                 | 76.22-1-5                                    | 09/27/17 | 07/15/17 | Public Hearing/Resolution                        |
| 2. | NY Fuel Distributors (Coco Farms) 1923 Route 6            | 55.11-1-40                                   | 09/27/17 | 06/20/17 | Amended Site Plan                                |
| SI | TE PLAN                                                   |                                              |          |          |                                                  |
| 3. | Central Hudson Gas & Electric Corp – 340 Bullet Hole Road | 53.17-1-38                                   |          | 08/30/17 | Site Plan                                        |
| 4. | Easter Seals New York – 97 Old Route 6                    | 55.11-1-23,24<br>25 & 27                     |          | 09/13/17 | Amended Site Plan                                |
| M  | SC.                                                       |                                              |          |          |                                                  |
| 5. | Wixon Pond Estates – 243 Wixon Pond Road                  | 53.20-1-19                                   |          |          | Extension of Preliminary<br>Subdivision Approval |
| 6. | Smajlaj, Zef – 803 South Lake Blvd                        | 75.42-1-39                                   |          |          | Extension of Final Site<br>Plan Approval         |
| 7. | PCSB/Mahopac Branch – 150 Route 6                         | 86.11-1-1                                    |          |          | Bond Return                                      |
| 8. | Gateway Summit Senior Housing – Lot 6<br>Gateway Drive    | 55. <b>-2-24</b> .6-1<br>55 <b>2-24</b> .6-2 |          |          | Extension of Final<br>Amended Site Plan          |
| 9. | The Fairways Senior Housing - Lot 7 Gateway Drive         | 552-24.8-1<br>552-24.8-2                     |          |          | Extension of Final<br>Amended Site Plan          |