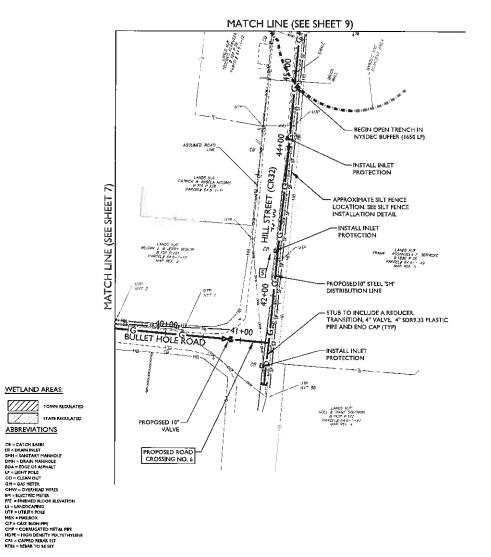

| TOTAL                 | 20436.00 |                  | 9506.00     | 10930.00 |                      |                                     |



BRETT D. REYNOLDS

NEW YORK LICENSED MORESHOPE

INCOMER LICENSE MUNESEE ANDS

PROJECT ROUTE DESIGN
PLANS
FOR
Central Hudson
S-M LINE GAS
REINFORCEMENT PROJECT

TOWN OF CARMEL PUTNAM COUNTY, NY



MISC. TABLES

3 of 34











LEGEND:

m

0

O

Ħ

ив-2·

#--

PROPOSED GAS HAIN

EXISTING GAS MAIN

OVERHEAD WIRES EDGE OF SHOULDER (PAVEMENT)

100 FT WETLAND BUFFER

FLAGGED WETLAND LINE

TREELINE

MARLOX

HYDRANT

CATCH BASIN

UTILITY POLE AND GUY WIRE

WETLAND FLAG AND I.D. NUMBER

STONE WALL

100 FT WETLAND TOWN BUFFER

PROPOSED SILT FENCE

PROPOSED SUPER SILT FENCE PROPERTY LINE HIGHWAY BOUNDARY LINE

WETLAND AREAS:

**ABBREVIATIONS** 



#### NOTE:

ACTUAL INSTALLED LOCATION OF GAS MAIN MAY VARY SLIGHTLY DEPENDENT ON INSTALLED LOCATIONS OF STEEL ELBOWS AND VALVES.



Phone: 588 459.9252 Faz: 518 659.7284

(5 OF 20)

8 of 34































#### WORK ZONE TRAFFIC CONTROL GENERAL NOTES:

- THE CONTRACTOR SHALL MAINTAIN TRAFFIC THROUGHOUT THE LENGTH OF THE CONTRACT IN ACCORDANCE WITH THE REQUIREMENTS OF SECTION 619 OF THE CURRENT STANDARD SPECIFICATIONS (FOR WORK WITHIN THE NYSDOT RIGHT-OF-WAY), THE NYSDOT WORK ZONE TRAFFIC CONTROL MANUAL FOR ALL PROJECTS, THE MANUAL OF UNIFORM TRAFFIC CONTROL DEVICES (MUTCD) WITH THE NEW YORK SUPPLEMENT, THE TEMPORARY TRAFFIC CONTROL DETAILS IN THE PLANS AND PROPOSAL OF THIS CONTRACT, AND AS ORDERED BY THE ENGINEER (AOBE).
- WORK ZONE TRAFFIC CONTROL SHALL CONFORM TO ANY AND