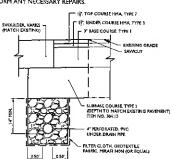

ALL BE MAINTAINED BELOW THE BOTTOM OF THE SWALE. THE CONTRACTOR IS REQUIRED TO MAINTAIN SWALE FLOW AT ALL TIMES IN A MANNER TO PRECLUDE FLOW FROM ENTERING ONTO THE TRAVEL LANE
- ANY DRAINAGE STRUCTURES OR PIPES DAMAGED IN THE COURSE OF CONSTRUCTION SHALL BE REPAIRED OR REPLACED TO THE SATISFACTION OF THE OWNER OR REGULATORY AGENCY.
- ALL UTILITIES ENCOUNTERED DURING TRENCHING OPERATIONS SHALL BE PROTECTED. MAINTAINED, SUPPORTED, AND SATISFACTORILY BACKFILLED ACCORDING TO THE UTILITY OWNERS REQUIREMENTS. SHOULD ANY UTILITY DAMAGED BY THE CONTRACTOR DURING THE COURSE OF PERFORMING WORK OPERATIONS, THE OWNER OF THE UTILITY SHALL BE NOTIFIED IMMEDIATELY TO OVERSEE OR EFFECT REPAIR. TRENCHING, PIPE PLACEMENT, AND BACKFILL OPERATIONS SHALL ALLOW FOR SAFE AREAS TO PERFORM ANY NECESSARY REPAIRS.



6 UNDERDRAIN REPLACEMENT DETAIL



GENERAL DETAILS (SHEET | OF 2)







- All gas transmission and distribution major and requires shall be constructed with a plantames of not less than 12", Whenever practical, from Jay subsurface symptogram.
- 2. When  $12^{n}$  of Gleanance is not practical, a minimum plearance of  $4^{n}$  drall be maintained and the pupuline protected from damage an operated above.
- An Innuistron Spacer (36 01 953) shall be installed with steel pape to prevent also bridge with structure.

| 1          |                                                                |      | - 1  |
|------------|----------------------------------------------------------------|------|------|
| STANDANOS  | CENTRAL HUDSON GAS & ELECTRIC CORP.                            | DATE | 9/15 |