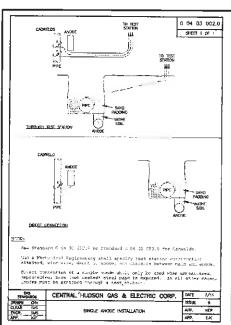

QUIRED TO MAINTAIN SWALE FLOW AT ALL TIMES IN A MANNER TO PRECLUDE FLOW FROM ENTERING ONTO THE TRAVEL LANE
- ANY DRAINAGE STRUCTURES OR PIPES DAMAGED IN THE COURSE OF CONSTRUCTION SHALL BE REPAIRED OR REPLACED TO THE SATISFACTION OF THE OWNER OR REGULATORY AGENCY.
- ALL UTILITIES ENCOUNTERED DURING TRENCHING OPERATIONS SHALL BE PROTECTED. MAINTAINED, SUPPORTED, AND SATISFACTORILY BACKFILLED ACCORDING TO THE UTILITY OWNERS REQUIREMENTS. SHOULD ANY UTILITY DAMAGED BY THE CONTRACTOR DURING THE COURSE OF PERFORMING WORK OPERATIONS, THE OWNER OF THE UTILITY SHALL BE NOTIFIED IMMEDIATELY TO OVERSEE OR EFFECT REPAIR. TRENCHING, PIPE PLACEMENT, AND BACKFILL OPERATIONS SHALL ALLOW FOR SAFE AREAS TO PERFORM ANY NECESSARY REPAIRS.



6 UNDERDRAIN REPLACEMENT DETAIL



GENERAL DETAILS (SHEET | OF 2)







- All gas transmission and distribution major and requires shall be constructed with a plantames of not less than 12", Whenever practical, from Jay subsurface symptogram.
- 2. When  $12^{n}$  of Gleanance is not practical, a minimum plearance of  $4^{n}$  drall be maintained and the pupuline protected from damage an operated above.
- An Innuistron Spacer (36 01 953) shall be installed with steel pape to prevent also bridge with structure.

| 1          |                                                                |      | - 1  |
|------------|----------------------------------------------------------------|------|------|
| STANDANOS  | CENTRAL HUDSON GAS & ELECTRIC CORP.                            | DATE | 9/15 |
| DRAWN FLIS |