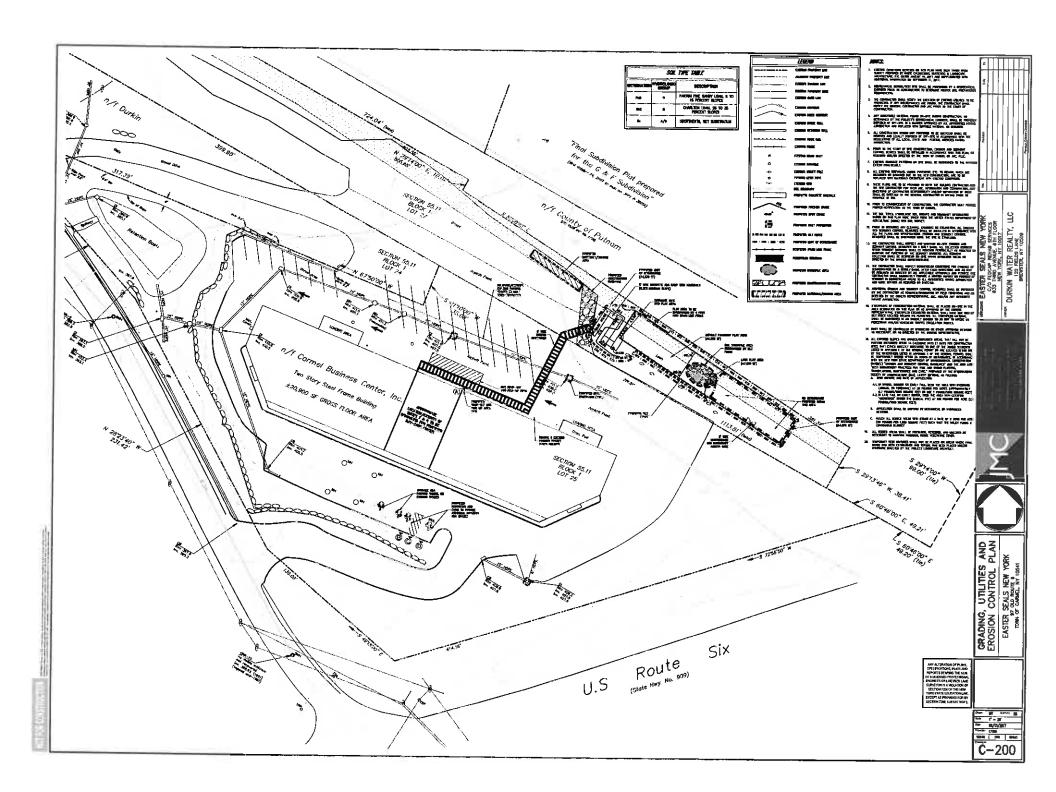

## TAX MAP # PUB. HEARING MAP DATE COMMENTS

| Pl | JBLIC HEARING                                             |                                              |          |          |                                                  |
|----|-----------------------------------------------------------|----------------------------------------------|----------|----------|--------------------------------------------------|
| 1. | Hilltop Manor Realty – 164 East Lake Blvd                 | 76.22-1-5                                    | 09/27/17 | 07/15/17 | Public Hearing/Resolution                        |
| 2. | NY Fuel Distributors (Coco Farms) 1923 Route 6            | 55.11-1-40                                   | 09/27/17 | 06/20/17 | Amended Site Plan                                |
| SI | TE PLAN                                                   |                                              |          |          |                                                  |
| 3. | Central Hudson Gas & Electric Corp – 340 Bullet Hole Road | 53.17-1-38                                   |          | 08/30/17 | Site Plan                                        |
| 4. | Easter Seals New York – 97 Old Route 6                    | 55.11-1-23,24<br>25 & 27                     |          | 09/13/17 | Amended Site Plan                                |
| M  | SC.                                                       |                                              |          |          |                                                  |
| 5. | Wixon Pond Estates – 243 Wixon Pond Road                  | 53.20-1-19                                   |          |          | Extension of Preliminary<br>Subdivision Approval |
| 6. | Smajlaj, Zef – 803 South Lake Blvd                        | 75.42-1-39                                   |          |          | Extension of Final Site<br>Plan Approval         |
| 7. | PCSB/Mahopac Branch – 150 Route 6                         | 86.11-1-1                                    |          |          | Bond Return                                      |
| 8. | Gateway Summit Senior Housing – Lot 6<br>Gateway Drive    | 55. <b>-2-24</b> .6-1<br>55 <b>2-24</b> .6-2 |          |          | Extension of Final<br>Amended Site Plan          |
| 9. | The Fairways Senior Housing - Lot 7 Gateway Drive         | 552-24.8-1<br>552-24.8-2                     |          |          | Extension of Final<br>Amended Site Plan          |