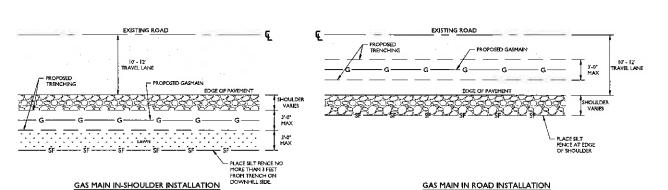

ENTER, AND DUMP ACCUMULATED SEMINATION OUT OF BOTH ENDS, ALLOW TO
 DAY AND STORE FOR RESIDE, OR A DEMECTION OF PROPERTY.





#### CONSTRUCTION SPECIFICATIONS

- I. FIT DIMENSIONS ARE OFTIONAL
- 2. THE STANDHEE SHOULD BE CONSTRUCTED BY PERFORATING A 12-24" DIAMETER CORRUGATED OR PVC PIPE.
- A BASE OF 2" AGGREGATE SHOULD BE MACED IN THE MT TO A DEFTH OF 12".
   AFTER INSTALLING THE STANDARD THE PIT SURROUNDING THE STANDARD. SHOULD BE BACKFILLED WITH 2" AGGREGATE.
- 4. THE STANDARE SHOULD EXTEND 12-18" ASOVE THE UP OF THE MT.
- IF DISCHARGE WILL BE PUMPED DIRECTLY TO A STORM DRAINAGE SYSTEM.
   THE STANDPPE SHOULD BE WRAPPED WITH FILTERCLOTH ABFORE INSTALLATION IF DESIRED, IN"- IN" HARDWARE CLOTH MAY BE PLACED AROUND THE STANDPPE. PRIOR TO ATTACHING THE FILTERCLOTH





SEDIMENT BAG DETAIL



SILT FENCE IS NOT REQUIRED IF THE SHOULDER IS HIGHER IN ELEVATION THAN THE EXISTING ROAD, THE SHOULDER IS A ROCK OUTCROPPING, OR IF A STONE WALL EXISTS WITHIN 3' OF THE EDGE OF PAVEMENT.



FOR STATE SPECIFIC DIRECT PHONE NUMBERS
YOUR WYON GALLETT COM PROJECT ROUTE DESIGN PLANS FOR

NSTALL STONE BED USE NYSDOT #2 CRUSHED STONE,

- PROPOSED GAS LINE

BRETT D. REYNOLDS

Central Hudson

S - M LINE GAS REINFORCEMENT PROJECT

TOWN OF CARMEL PUTNAM COUNTY, NY



ALBANY OFFICE

E DRAWNEY CHECKED 220/17 DAF 8DR

SOIL EROSION & SEDIMENT CONTROL PLAN

#### STABILIZED STAGING AREA INSTALLATION NOTES:

- I. CONTRACTOR TO COORDINATE ARRANGEMENT OF EQUIPMENT, CONSTRUCTION MATERIALS, AND FUELING AREAS WITHIN STAGING AREA WITH CENTRAL HUDSON BEFORE START OF CONSTRUCTION
- 2. STAGING AREA SHALL BE INSTAL