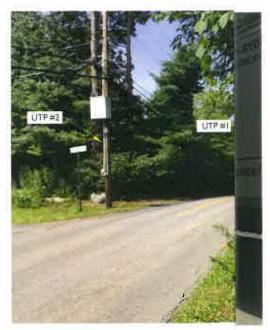

and exceed the requirements of 200 ft. per Town of Carmel's code. In proposed conditions, the sight distance may improve when existing brush/vegetation in the ROW in front of 340 Bullet Hole Road is removed. Proposed landscaping trees will be set approximately 12 ft. into the property from the edge of pavement and therefore, should not hinder intersection sight distances.

Should you have any questions, please feel free to contact me at 518-459-3252, or via e-mail: <a href="mailto:dfarnan@maserconstulting.com">dfarnan@maserconstulting.com</a>.

Sincerely, MASER CONSULTING P.A.



Daniel Farnan, PE, CPESC, CPSWQ Senior Engineer

Enclosures - Sight Distance Sketch

R:\Projects\2015\15000624A\Calculations\Intersection Sight Distance\Intersection Sight Distance Letter.docx

BULLET HOLE ROAD



EXISTING SIGHT DIS MEASURES: 2





# 7.0 - Construction Sequence

| What is the funct | tion of the construction | on activity? |                            |   |
|-------------------|--------------------------|--------------|----------------------------|---|
| Residential       | ☐ Commercial             | Industrial   | Road Construction X Linear | - |
| Utility           |                          |              |                            |   |
| Other (please s   | pecify):                 |              |                            |   |
|                   |                          |              |                            |   |
| Estimated Projec  | t Start Date:            | 03/01/2      | <u>2018</u>                |   |
| Estimated Projec  | t Completion Date:       | 10/