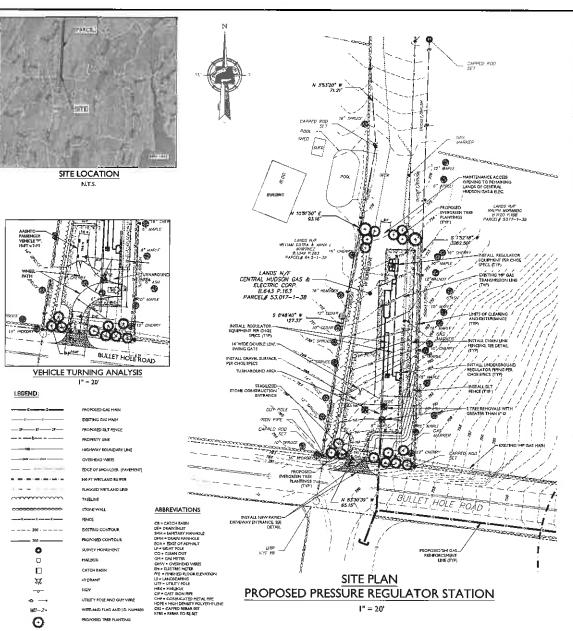

## TAX MAP # PUB. HEARING MAP DATE COMMENTS

| Pl | JBLIC HEARING                                             |                                              |          |          |                                                  |
|----|-----------------------------------------------------------|----------------------------------------------|----------|----------|--------------------------------------------------|
| 1. | Hilltop Manor Realty – 164 East Lake Blvd                 | 76.22-1-5                                    | 09/27/17 | 07/15/17 | Public Hearing/Resolution                        |
| 2. | NY Fuel Distributors (Coco Farms) 1923 Route 6            | 55.11-1-40                                   | 09/27/17 | 06/20/17 | Amended Site Plan                                |
| SI | TE PLAN                                                   |                                              |          |          |                                                  |
| 3. | Central Hudson Gas & Electric Corp – 340 Bullet Hole Road | 53.17-1-38                                   |          | 08/30/17 | Site Plan                                        |
| 4. | Easter Seals New York – 97 Old Route 6                    | 55.11-1-23,24<br>25 & 27                     |          | 09/13/17 | Amended Site Plan                                |
| M  | SC.                                                       |                                              |          |          |                                                  |
| 5. | Wixon Pond Estates – 243 Wixon Pond Road                  | 53.20-1-19                                   |          |          | Extension of Preliminary<br>Subdivision Approval |
| 6. | Smajlaj, Zef – 803 South Lake Blvd                        | 75.42-1-39                                   |          |          | Extension of Final Site<br>Plan Approval         |
| 7. | PCSB/Mahopac Branch – 150 Route 6                         | 86.11-1-1                                    |          |          | Bond Return                                      |
| 8. | Gateway Summit Senior Housing – Lot 6<br>Gateway Drive    | 55. <b>-2-24</b> .6-1<br>55 <b>2-24</b> .6-2 |          |          | Extension of Final<br>Amended Site Plan          |
| 9. | The Fairways Senior Housing - Lot 7 Gateway Drive         | 552-24.8-1<br>552-24.8-2                     |          |          | Extension of Final<br>Amended Site Plan          |