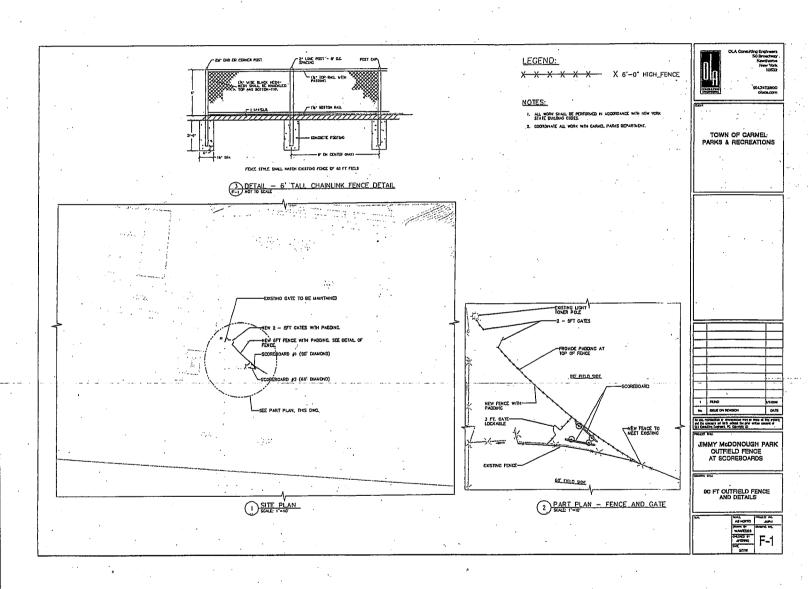

8-2820

EMAIL: carmelrecreation@ci.carmel.ny.us

WEB: http://www.carmelny.org

DATE:

May 6, 2016

TO:

Carmel Town Board

Carmel Town Hall

FROM:

James R. Gilchrist, CPP

Director, Recreation and Parks

SUBJECT:

Outfield Fencing at McDonough Park

Eagle Scout candidate Robert Sokerka has proposed installing outfield fencing near the scoreboard on the 90 ft. field at Jimmy McDonough Park. This new fencing will prevent spectator entrance onto the ballfield, block the scoreboard to prevent player injury, and increase the safety of those attending games (see attached). This idea was reviewed and approved by all members at last night's Recreation and Parks Advisory Committee Meeting.

Please add this to the next Town Board meeting agenda and contact me with any questions.

/sms

Attachment