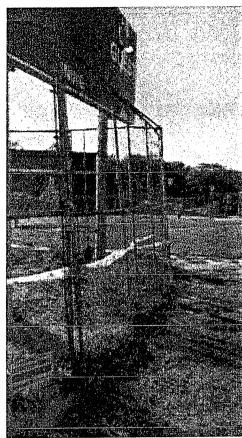

2820

EMAIL: carmelrecreation@ci.carmel.ny.us

WEB: http://www.carmelny.org

DATE:

May 6, 2016

TO:

Carmel Town Board

Carmel Town Hall

FROM:

James R. Gilchrist, CPP

Director, Recreation and Parks

SUBJECT:

Outfield Fencing at McDonough Park

Eagle Scout candidate Robert Sokerka has proposed installing outfield fencing near the scoreboard on the 90 ft. field at Jimmy McDonough Park. This new fencing will prevent spectator entrance onto the ballfield, block the scoreboard to prevent player injury, and increase the safety of those attending games (see attached). This idea was reviewed and approved by all members at last night's Recreation and Parks Advisory Committee Meeting.

Please add this to the next Town Board meeting agenda and contact me with any questions.

/sms

Attachment