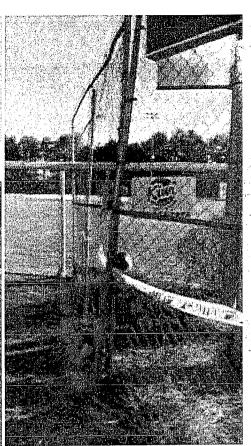

20

EMAIL: carmelrecreation@ci.carmel.ny.us

WEB: http://www.carmelny.org

DATE:

May 6, 2016

TO:

Carmel Town Board

Carmel Town Hall

FROM:

James R. Gilchrist, CPP

Director, Recreation and Parks

SUBJECT:

Outfield Fencing at McDonough Park

Eagle Scout candidate Robert Sokerka has proposed installing outfield fencing near the scoreboard on the 90 ft. field at Jimmy McDonough Park. This new fencing will prevent spectator entrance onto the ballfield, block the scoreboard to prevent player injury, and increase the safety of those attending games (see attached). This idea was reviewed and approved by all members at last night's Recreation and Parks Advisory Committee Meeting.

Please add this to the next Town Board meeting agenda and contact me with any questions.

/sms

Attachment