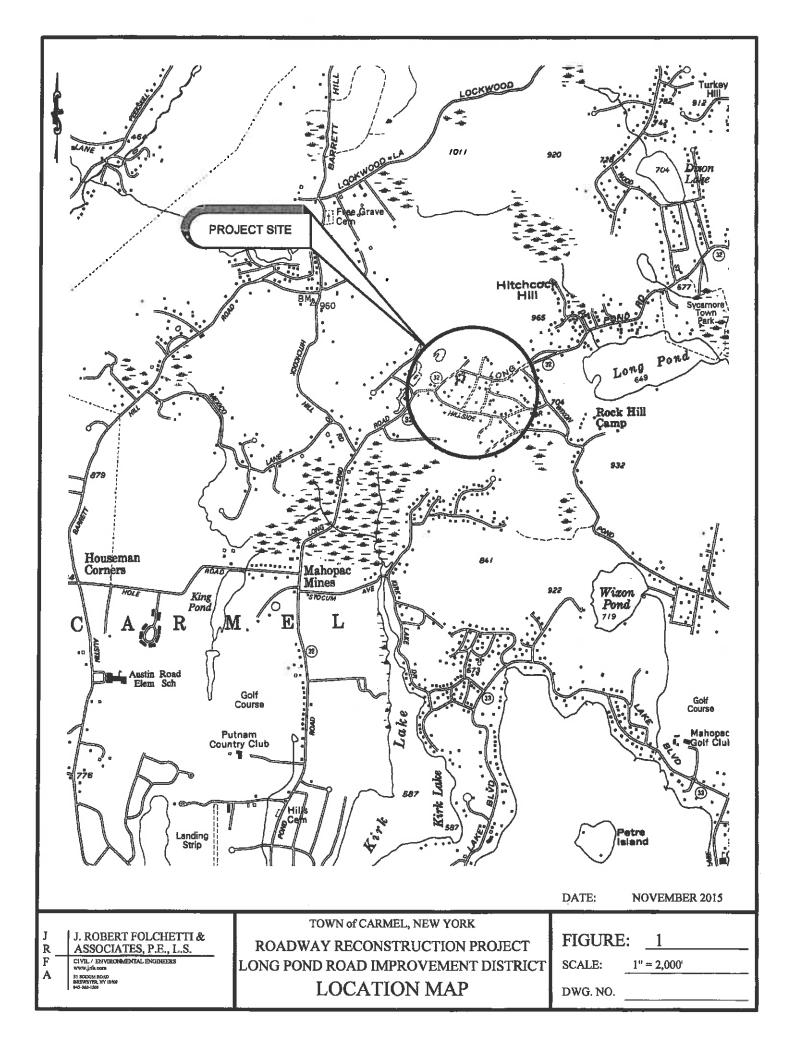

#### 7:00pm Town Board Work Session:

- 1. Mary Ann Maxwell, Town Comptroller Consider Budget Revisions #2015/06
- 2. Mary Ann Maxwell, Town Comptroller Consider Amending and Adopting 2016 User Fee Schedule
- 3. Mary Ann Maxwell, Town Comptroller Consider Awarding Bid for Electric Service
- 4. Gregory Folchetti, Town Legal Counsel SEQRA Review Long Pond Road Improvement District
- 5. Town Justices Spofford and Jacobellis Consider Letter of Retirement (Ann Petricig, Account Clerk) and Consider Making Appointment of Account Clerk in the Justice Court Department (Francine Schmansky)
- 6. Michael Simone, Highway Superintendent Consider Awarding of Bids
- 7. Michael Simone, Highway Superintendent Consider Purchase of 2017 Mack Granite GU712 with Dump Body & Plow Equipment
- 8. Michael Simone, Highway Superintendent Consider Resolution of Support Town Infrastructure Resolution per the NYS Association of Towns
- 9. Michael Simone, Highway Superintendent Consider Request to Purchase "Painting of Reflectorized Pavement Stripes"
- Consider Waiver of Notice of Requirement in Section 64 of the New York State ABC Law with Respect to a Liquor License for Antonino C Food Service, Inc. d/b/a Ristorante Spadafora
- 11. Richard Franzetti, PE, Town Engineer Consider Accepting Proposal for the Purchase and Installation of Fence Town Hall
- 12. Richard Franzetti, PE, Town Engineer Consider Accepting Proposal of Maintenance Manager for Lake Casse Park District
- 13. Richard Franzetti, PE, Town Engineer Consider Accepting Proposal for Purchase and Installation of Trough & Skimmers for CSD#4
- 14. Richard Franzetti, PE, Town Engineer –Consider Accepting Proposal for Replacement of Filter Bag for CWD#2
- 15. Richard Franzetti, PE, Town Engineer Consider Accepting Proposal for the Purchase and Installation of Two Sand Filter Influent Pumps CSD#2