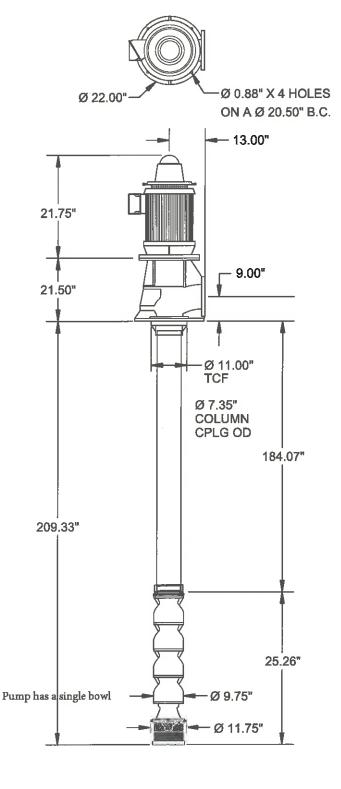

30 FT. 940 US GPM STRAINER X YES NO TYPE BASKET **─**─ 1.50" 12.00" MATERIALS BOWL CIEN IMPELLER 876 BZ (STD); STATIC BAL. COLUMN ADAPTER DUCTILE IRON Ø 6.00" - 8 TPI-SUCTION BELL/CASE CASTIRON **BUTT THREADS** BOWL SHAFT SS (416) COLLETS 1215 CS SUCTION BEARING C93200 (STD BZ) INTERMEDIATE BEARING C932 x BUNA-N (COMBO) 1.50" TOP BEARING C932 x BUNA-N (COMBO) BOLTING GR. 5 STRAINER GALV WEAR RING (B) N/A 9.63" WEAR RING (I) N/A PER STG. BOWL ID SURFACE FINISH VITREOUS ENAMEL BOWL OD SURFACE FINISH STD PAINT - OD - 9.75**"** -25.26" Ш ЩЛ ШУШ UINU 8.88" 11.75" 0.00" 5.25" PROJECT NAME: Q-52972-1 FURNISHED BY: DRAWING NOT TO SCALE. ALL DIMENSIONS IN INCHES. SINGLE STAGE ASSEMBLY SHOWN, MFG. BY NATIONAL PUMP COMPANY NOT FOR CONSTRUCTION UNLESS CERTIFIED. REV - 2

#### VERTICAL TURBINE PUMP





MOTOR

 MFGR
 US
 HP
 10
 ENCLOSURE
 WP1
 RPM
 1800

 TYPE
 VHS
 PHASE
 3
 HERTZ
 60
 VOLTS
 230/460

 S.F.
 1.15
 EFF.
 ENG
 BD
 10.00"
 BX
 1.00"

 KWY 0.25"
 CPLG NRR
 THRUST HIGH
 FRAME 215TP

 MODEL NO. HO10E2BLE
 CD
 17.56"

DISCHARGE HEAD

MODEL HI-PRO (CI) W/10.0", 12.0", & 16.5" BD

6" - ANSI CLASS 150-FF DISCHARGE FLANGE

X PACKING BOX NO SPLIT PACKING GLAND
N/A MECHANICAL SEAL N/A

N/A MECHANICAL SEAL N/A
N/A TENSION ASSEMBLY

NO GROUT PLATE

COLUMN

6" X 0.280" WALL X THD N/A FLG'D LINESHAFT X OPEN N/A ENCLOSED SHAFT DIA 1.00" TPI 10 TPI TUBE DIA N/A

BOWL

 1
 STAGE
 10-X-100
 BOWL ASSEMBLY

 940 US GPM
 FLOW
 30 FT.
 HEAD

 STRAINER
 X
 YES
 NO
 TYPE
 BASKET

MATERIALS

COLUMN A53, GR B BOWLS CIEN IMPELLERS 876 BZ (STD) COLUMN CPLG DI BWL SFT 416 SS SHAFT TUBE N/A COLLETS 1