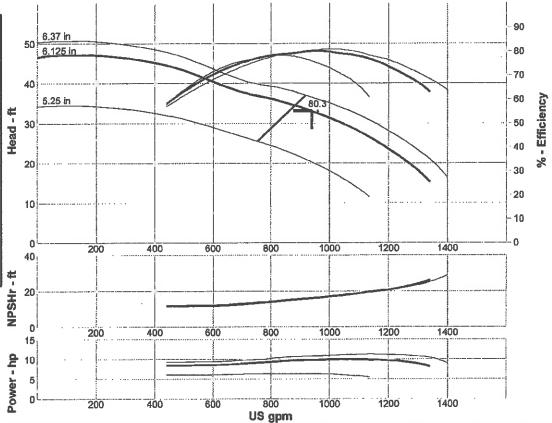

RACTOR CONTRACTOR CONTRACTOR CONTRACTOR CONTRACTOR CONTRACTOR CONTRACTOR CONTRACTOR CONTRACTOR CONTRACTOR CONTRACTOR CONTRACTOR CONTRACTOR CONTRACTOR CONTRACTOR CONTRACTOR CONTRACTOR CONTRACTOR CONTRACTOR CONTRACTOR CONTRA Temperature: 68 °F

Head: 33 ft

Search Criteria:

Vapor pressure: 0.3391 psi a Aim pressure: 14.7 psi a

Motor

Standard: NEMA Enclosure: WPI

Size: 10 hp Speed: 1800 Frame: 215

Sizing criteria: Max Power on Design Curve

Pump Limits

Temperature: ---Pressure: -Sphere size: 0.68 in Power: ---Eye area: ---

Data Point Flow: 940 US apm 33 ft Head: Eff: 80% Power: 9.77 hp NPSHr: 16.1 ft Corve -- Corve Shutoff head: 46.7 ft 20.2 psi Shutoff dP: Min flow: 883 US gpm BEP: 80.3% @ 980 US gpm NOL power: 9.99 hp @ 1048 US gpm Max Curve - A A A Max power: 11.2 hp @ 1129 US gpm



Suction Size-8" Discharge Sizes-6",8", Curves are certified for water at 60°F only. Consult factory for performance with any other fluid.

| erformence S          | ratuation:   |                   | Nation 2018 2019 2019 2019 2019 2019 2019 2019 2019 |                    |             |
|-----------------------|--------------|-------------------|-----------------------------------------------------|--------------------|-------------|
| <b>Flow</b><br>US gpm | Speed<br>rpm | <b>Head</b><br>ft | Efficiency<br>%                                     | <b>Power</b><br>hp | NPSHr<br>11 |
| 1128                  | 1760         | 26.8              | 77                                                  | 9.9                | 19.4        |
| 940                   | 1760         | 33