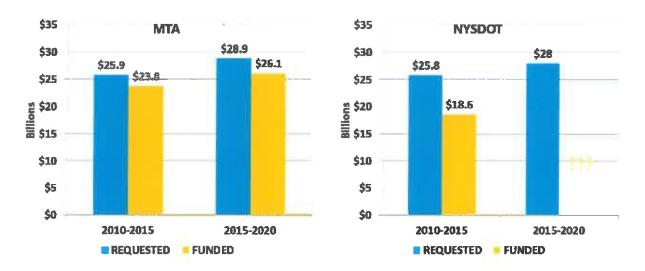

llions of dollars annually to mass transit, about 90 percent of which goes to the MTA.

In return for drivers' financial assistance to transit it was originally agreed that the DOT and MTA's five-year capital programs would be similar in size (parity) and would be negotiated simultaneously.

For nearly two decades through 2009, the parity agreement was honored and both five-year capital programs were similar in size as well as adopted within a month of each other.

In 2010, parity between the MTA and DOT was broken. The MTA received a \$23.8 billion five-year

capital program from 2010-15. The DOT's five-year program was never fully funded and the agency only received \$18.6 billion to maintain its aging and crumbling infrastructure.

MTA - NYSDOT 2010-2015 vs. 2015-2020 Capital Programs



### Time to release the NYSDOT 2016-20 Five-Year Capital Program

On April 28,2014, the Governor and legislative leaders signed a memorandum of understanding (MOU) that called for NYSDOT to submit a five-year capital program for the state highway and bridge program and other transportation modes for SFY 2015-16 through SFY 2019-20.

Over a year ago the MTA released a proposed \$32 billion five-year capital program followed by public hearings and talks among city and state officials to prioritize the capital needs. This initial proposal and information from the hearings formed the basis of the agreement announced over the weekend by the Governor and Mayor.

Historically the NYSDOT has submitted its five-year capital program needs around the same time as the MTA. In the fall of 2009 NYSDOT