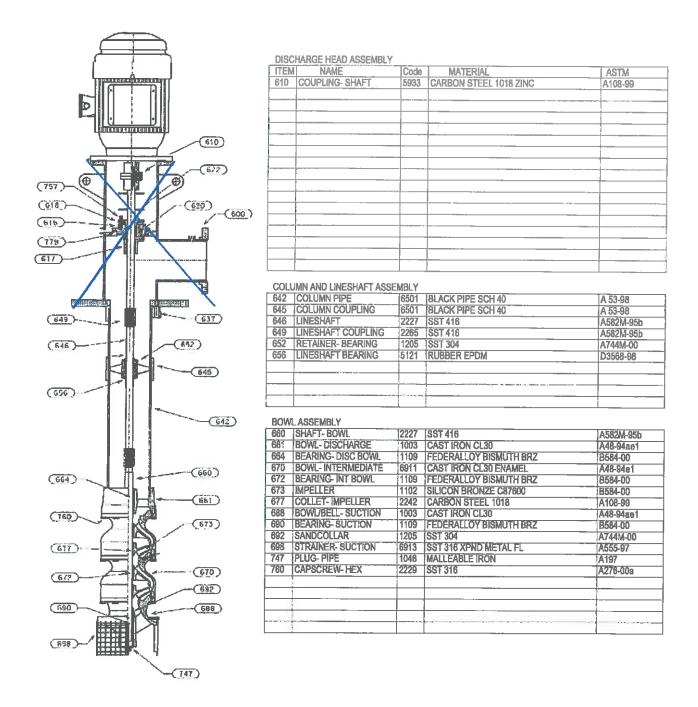

Overall Efficiency:                                    | 65.08         |
| Classes and ANT 4 B 2                    |               | KWH/1000 gallons:                                      | 0.16          |
| Component Weights                        | 140           | Column Weight, Lbs.:                                   | 360           |
| Bowl Weight, Lbs.:<br>Head Weight, Lbs.: | 463           | Can Weight, Lbs.:                                      | 0             |
| Motor Weight, Lbs.:                      | 220           | Total Pump Weight, Lbs.:                               | 1183          |
| MODE WORK, LUS.                          | LLV           | a some a manife to we being with the                   | ***           |

Customer:

#### SECTIONAL VIT-FFTM 1 Stage 6x10DHHO





#### ADDERS VIT-FFTM 1 Stage 6x10DHHO



#### ADDITIONAL PUMP COMPONENTS

The following is a list of the additional components you ordered. Consult factory for any other components or services.

Component

Strainer
SST Strainer
Bowl SS Bolting
Headshaft Coupling (A Type) - optional

Version: 4.18P Customer: Date: 03-03-2015

June 1, 2015

#### Quote # 15-051

Vincent Maggio Severn Trent

Subject:

Replacement Fairbanks Nijhuis Vertical Turbine Pump

Sand Filter Influent
Carmel Sewer District # 2

PCS Pump and Process is pleased to offer the following Fairbanks Nijhuis proposal.

One (1) Fairbanks Nijhuis Model 10J Vertical Turbine Pump with the following:

- 10J Single Stage Pump Bowl Assembly
- Stainless Steel Impeller
- Dynamically Balanced
- 316 SS Impeller and Bowl Wear Rings
- Stain