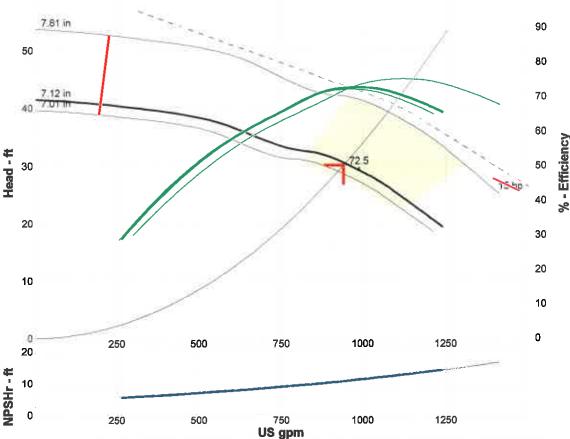

urbine: Bowl size: 9.75 in

Max lateral: 0.87 in Thrust K factor: 10.8 lbf/ft

Pump Limits:

Flow:

Head:

Power:

NPSHr:

Shutoff head:

Shutoff dP:

NOL power:

Max power:

Min flow:

Eff:

Pressure: 260 psi g Sphere size: 1.25 in Power: 276 hp

Search Criteria: Flow: 940 US gpm

Head: 30 ft

Fluid:

Water Density: 62.32 lb/fts Viscosity: 0.9946 cP

Temperature: 68 °F Vapor pressure: 0.3391 psi a Atm pressure: 14.7 psi a

NPSHa: -

Motor:

Standard: NEMA Enclosure: WP-I

Size: 15 hp 10HP Speed: 1800 rpm Frame: 254

Sizing criteria: Max Power on Design Curve

Temperature: 180 °F

--- Duty Point ---

- Design Curve -

- Max Curve -

30.1 ft

71.7%

9.94 hp

10.6 ft

41.5 ft

18 psi

Eye area: 27.4 in²

942 US gpm 198 US gpm BEP: 72.5% @ 988 US gpm 10 hp @ 988 US gpm 14.3 hp @ 1125 US gpm



NOTES (UNLESS OTHERWISE SPECIFIED): [1] PUMP LIMITS AND PERFORMANCE BASED ON STANDARD MATERIALS OF CONSTRUCTION. [2] PERFORMANCE SHOWN AS TYPICALLY, CONTACT FACTORY FOR

| Performance E         | valuation: |                | 721 IAGARIT     | CLI) DECENTION |             |
|-----------------------|------------|----------------|-----------------|----------------|-------------|
| <b>Flow</b><br>US gpm | Speed rpm  | <b>Head</b> ft | Efficiency<br>% | Power<br>hp    | NPSHr<br>ft |
| 1128                  | 1760       | 24             | 69.8            | 9.77           | 12.6        |
| 940                   | 1760       | 30.1           | 71.6            | 9.94           | 10.6        |
| 752                   | 1760       | 33.7           | 65.2            | 9.69           | 8.91