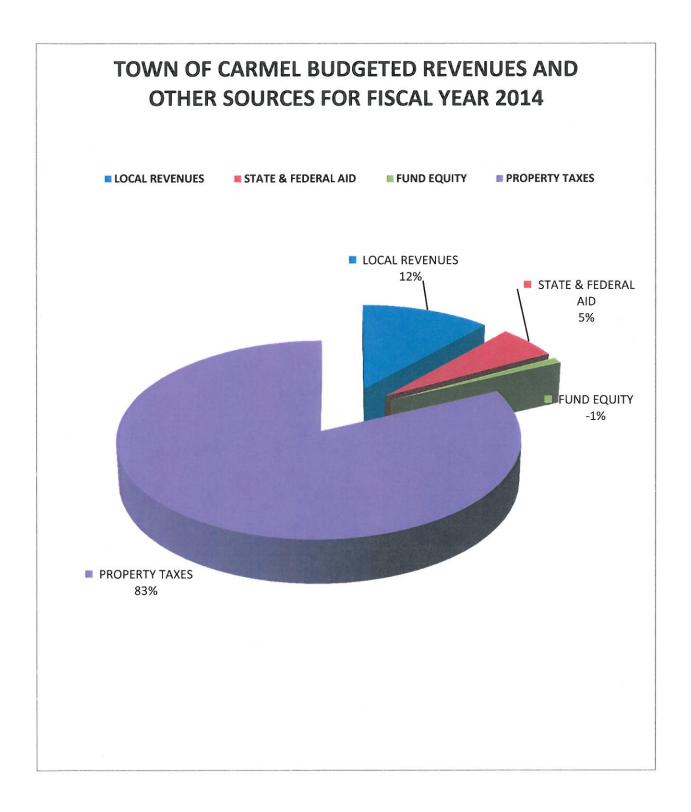

### 2014 ADOPTED BUDGET FINANCIAL SUMMARY

The Town of Carmel 2014 Adopted Budget Spending Plan for all government operating funds is \$41,829,654 net of intrafund transfers. The Adopted 2014 Budget reflects a 5.8% increase in the Townwide Tax Rate. The Townwide taxes for the average homeowner assessed at \$204,940 will be \$1,608, an increase of \$88 over 2013. This excludes special district taxes which vary depending on property location. The Adopted 2014 Operating Budget Summary is as follows:

| SUMMARY OF TOTAL OPERATING<br>BUDGET | 2013<br>ADOPTED | 2014<br>ADOPTED | BUDGET<br>INCREASE % |
|--------------------------------------|-----------------|-----------------|----------------------|
| GENERAL FUND                         | \$ 16,793,485   | \$ 17,564,976   |                      |
| HIGHWAY FUND                         | 6,992,845       | 7,502,414       |                      |
| TOWN DEBT SERVICE FUNDS              | 1,606,630       | 1,694,063       |                      |
| EXPENDABLE TRUST FUNDS               | 7,000           | 7,000           |                      |
| GROSS TOWNWIDE FUND BUDGETS          | \$ 25,399,960   | \$ 26,768,453   | 5.4%                 |
| LESS INTRAFUND TRANSFERS             | (1,851,500)     | (1,939,000)     |                      |
| NET TOWNWIDE OPERATING BUDGET        | \$ 23,548,460   | \$ 24,829,453   | 5.4%                 |
| HIGHWAY IMPROVEMENT DISTRICT         | \$ 14,689       | S 19,294        |                      |
| AMBULANCE DISTRICT                   | 311,760         | 216,150         |                      |
| FIRE PROTECTION DISTRICTS            | 3,509,613       | 3,725,327       |                      |
| FIRE DISTRICTS                       | 300,476         | 329,181         |                      |
| PARK DISTRICTS                       | 209,210         | 219,935         |                      |
| GARBAGE DISTRICTS                    | 2,786,896       | 2,851,794       |                      |
| WATER DISTRICTS                      | 3,403,667       | 3,613,586       |                      |
| SEWER DISTRICTS                      | 2,869,445       | 3,109,539       |                      |
| LIGHTING DISTRICTS                   | 184,320         | 179,730         |                      |
| SPECIAL DISTRICT DEBT SERVICE FUNDS  | 3,329,864       | 3,362,920       |                      |
| GROSS SPECIAL DISTRICTS BUDGET       | \$ 16,919,940   | \$ 17,627,456   | 4.2%                 |
| LESS INTRAFUND TRANSFERS             | (618,020)       | (627,255)       |                      |
| NET SPECIAL DISTRICTS BUDGET         | \$16,301,920    | \$17,000,201    | 4.3%                 |
| GRAND TOTAL NET OPERATING BUDGET     | \$39,850,380    | \$41,829,654    | 5.0%                 |