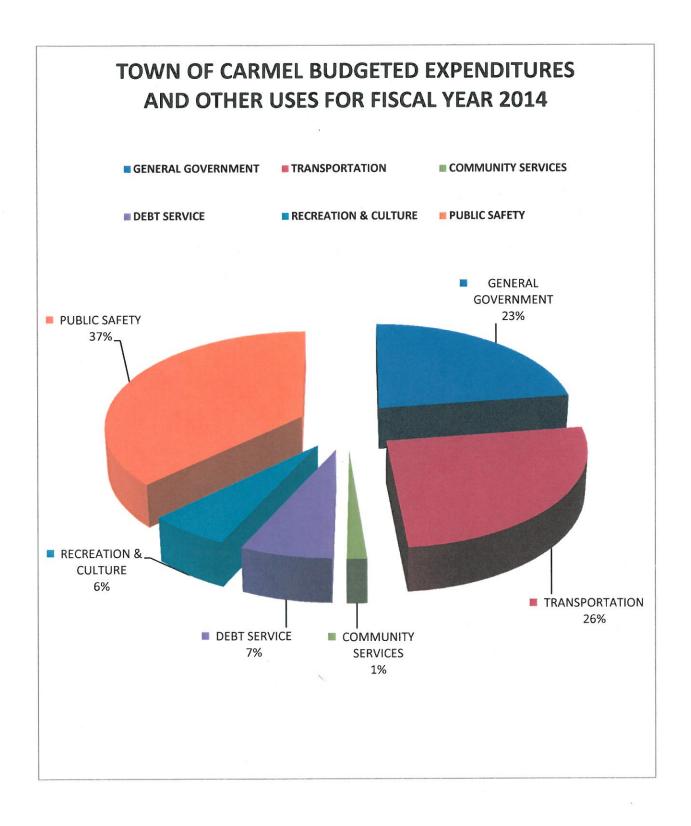

### 2014 ADOPTED BUDGET FINANCIAL SUMMARY

The Town of Carmel 2014 Adopted Budget Spending Plan for all government operating funds is \$41,829,654 net of intrafund transfers. The Adopted 2014 Budget reflects a 5.8% increase in the Townwide Tax Rate. The Townwide taxes for the average homeowner assessed at \$204,940 will be \$1,608, an increase of \$88 over 2013. This excludes special district taxes which vary depending on property location. The Adopted 2014 Operating Budget Summary is as follows:

| SUMMARY OF TOTAL OPERATING<br>BUDGET | 2013<br>ADOPTED | 2014<br>ADOPTED | BUDGET<br>INCREASE % |
|--------------------------------------|-----------------|-----------------|----------------------|
| GENERAL FUND                         | \$ 16,793,485   | \$ 17,564,976   |                      |
| HIGHWAY FUND                         | 6,992,845       | 7,502,414       |                      |
| TOWN DEBT SERVICE FUNDS              | 1,606,630       | 1,694,063       |                      |
| EXPENDABLE TRUST FUNDS               | 7,000           | 7,000           |                      |
| GROSS TOWNWIDE FUND BUDGETS          | \$ 25,399,960   | \$ 26,768,453   | 5.4%                 |
| LESS INTRAFUND TRANSFERS             | (1,851,500)     | (1,939,000)     |                      |
| NET TOWNWIDE OPERATING BUDGET        | \$ 23,548,460   | \$ 24,829,453   | 5.4%                 |
| HIGHWAY IMPROVEMENT DISTRICT         | \$ 14,689       | S 19,294        |                      |
| AMBULANCE DISTRICT                   | 311,760         | 216,150         |                      |
| FIRE PROTECTION DISTRICTS            | 3,509,613       | 3,725,327       |                      |
| FIRE DISTRICTS                       | 300,476         | 329,181         |                      |
| PARK DISTRICTS                       | 209,210         | 219,935         |                      |
| GARBAGE DISTRICTS                    | 2,786,896       | 2,851,794       |                      |
| WATER DISTRICTS                      | 3,403,667       | 3,613,586       |                      |
| SEWER DISTRICTS                      | 2,869,445       | 3,109,539       |                      |
| LIGHTING DISTRICTS                   | 184,320         | 179,730         |                      |
| SPECIAL DISTRICT DEBT SERVICE FUNDS  | 3,329,864       | 3,362,920       |                      |
| GROSS SPECIAL DISTRICTS BUDGET       | \$ 16,919,940   | \$ 17,627,456   | 4.2%                 |
| LESS INTRAFUND TRANSFERS             | (618,020)       | (627,255)       |                      |
| NET SPECIAL DISTRICTS BUDGET         | \$16,301,920    | \$17,000,201    | 4.3%                 |
| GRAND TOTAL NET OPERATING BUDGET     | \$39,850,380    | \$41,829,654    | 5.0%                 |