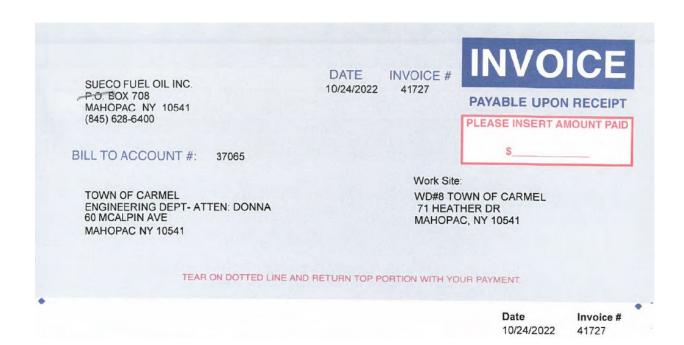

# Carmel Water District 8

On October 17, 2022 Bee and Jay, the operators of CWD 8, reported that the ceiling mounted heating unit had failed at the water treatment plant. Attached is the invoice from Sueco Fuel Oil in the amount of \$14,489 for the repair of the heating unit.

(Cont.)

| DATE           | DESCRIPTION                                                                                                                                                                                                                                               | ON              | AMOUNT                                          |
|----------------|-----------------------------------------------------------------------------------------------------------------------------------------------------------------------------------------------------------------------------------------------------------|-----------------|-------------------------------------------------|
| 10/19/2022     | SERVICE CALL-NO HEAT CEILING UNIT BLOWER FAILED HP BLOWER MOTOR & PULLEY-REBUIL PAINT-HOUSING-LOCATE PARTS-SEND SUPPLY HOUSES-TOTAL OF 3 DAYS 3 T 1 3 DAYS (24 HRS) X 178 PR HR EA 1 TECH (3) @ 12516.00 1 BLOWER MOTOR 5 HP MOTOR/PULLE SUB-TOTAL PARTS: | TEE TO<br>ECHS  | 12,516.00<br>1,973.00<br>14,489.00<br>14,489.00 |
|                |                                                                                                                                                                                                                                                           | ar and a second |                                                 |
| SUECO FUEL OIL | INC. 37065                                                                                                                                                                                                                                                |                 | 14,489.00                                       |
| On balances of | INC. 37065 30 days or over we will compute a EOF 8.25% PER MONTH, WHICH IS                                                                                                                                                                                |                 | 14,489.00                                       |

Vendor names: Sueco

Nature of emergency: Emergency Blower Motor Repair at Heather Rd Filter Plant

Estimated cost: See attached invoice

There are three basic statutory criteria to be met in order to fall within the emergency purchase exception. State the basis for identifying an emergency purchase or service, check any that apply: