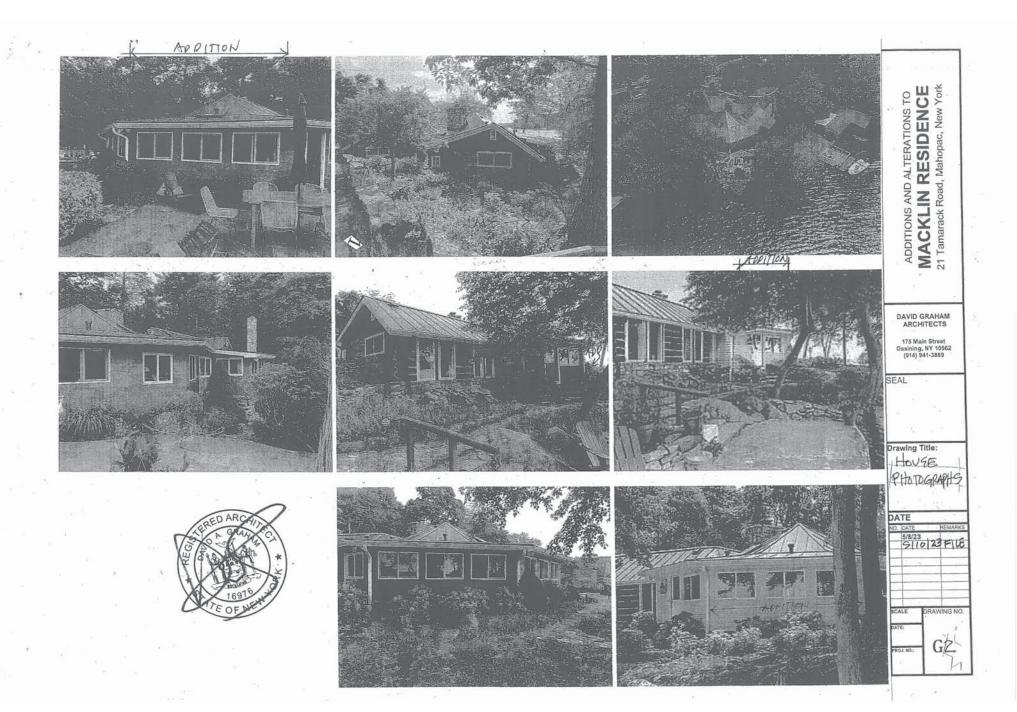

### SUBMISSION OF AN APPLICATION OR LETTER OF PERMISSION

| <u>APPLICANT</u>      | <u>ADDRESS</u>   | TAX MAP # | COMMENTS                                       |
|-----------------------|------------------|-----------|------------------------------------------------|
| 1. Callow, Allan Dana | 14 Fairy Lane    | 75.8-1-52 | Replace Wood Decking<br>On Two Docks (In Kind) |
| 2. Macklin, Glenn     | 21 Tamarack Road | 75.8-2-10 | Add 1 Story Addition                           |