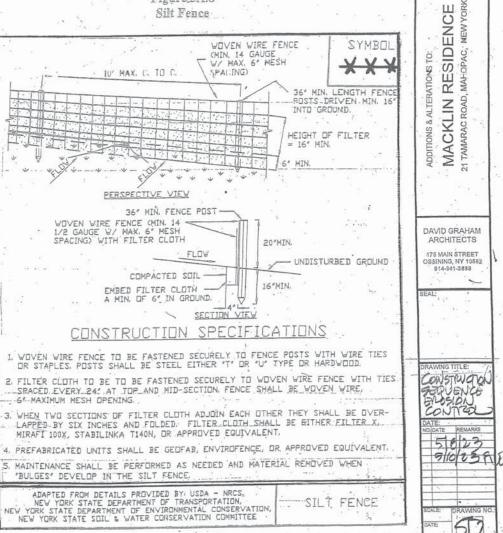

### SUBMISSION OF AN APPLICATION OR LETTER OF PERMISSION

| <u>APPLICANT</u>      | <u>ADDRESS</u>   | TAX MAP # | COMMENTS                                       |
|-----------------------|------------------|-----------|------------------------------------------------|
| 1. Callow, Allan Dana | 14 Fairy Lane    | 75.8-1-52 | Replace Wood Decking<br>On Two Docks (In Kind) |
| 2. Macklin, Glenn     | 21 Tamarack Road | 75.8-2-10 | Add 1 Story Addition                           |