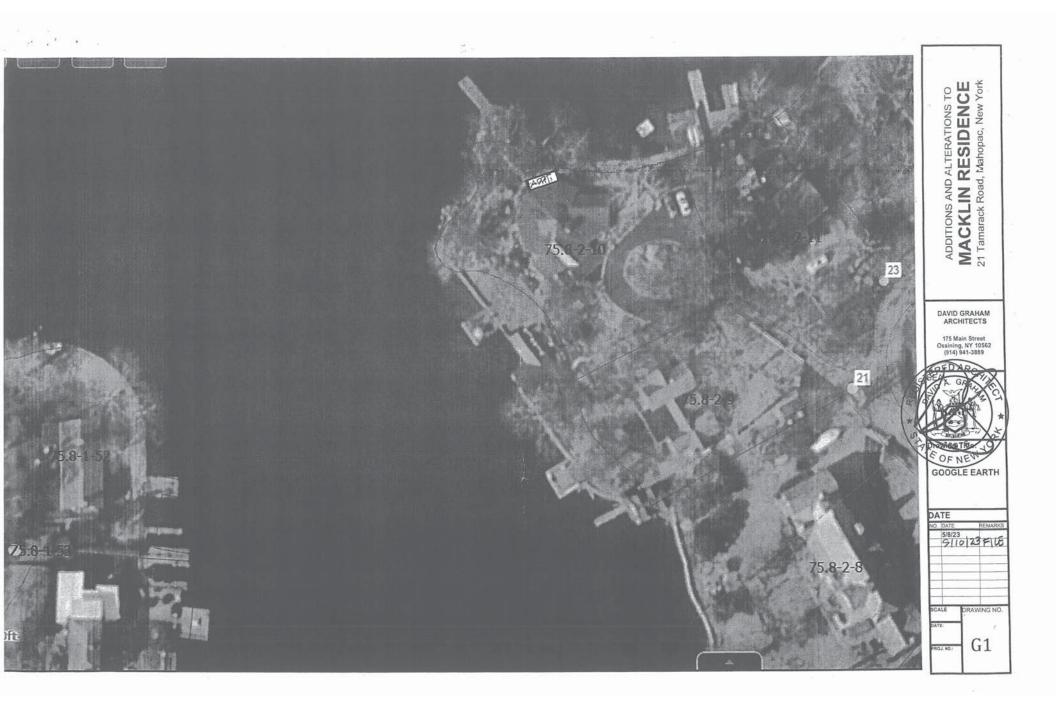

### SUBMISSION OF AN APPLICATION OR LETTER OF PERMISSION

| <u>APPLICANT</u>      | <u>ADDRESS</u>   | TAX MAP # | COMMENTS                                       |
|-----------------------|------------------|-----------|------------------------------------------------|
| 1. Callow, Allan Dana | 14 Fairy Lane    | 75.8-1-52 | Replace Wood Decking<br>On Two Docks (In Kind) |
| 2. Macklin, Glenn     | 21 Tamarack Road | 75.8-2-10 | Add 1 Story Addition                           |