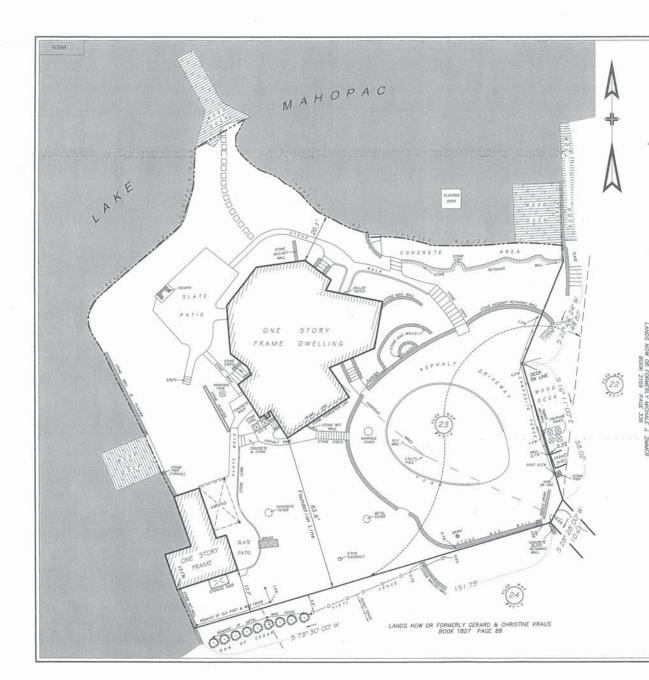

### SUBMISSION OF AN APPLICATION OR LETTER OF PERMISSION

| <u>APPLICANT</u>      | <u>ADDRESS</u>   | TAX MAP # | COMMENTS                                       |
|-----------------------|------------------|-----------|------------------------------------------------|
| 1. Callow, Allan Dana | 14 Fairy Lane    | 75.8-1-52 | Replace Wood Decking<br>On Two Docks (In Kind) |
| 2. Macklin, Glenn     | 21 Tamarack Road | 75.8-2-10 | Add 1 Story Addition                           |