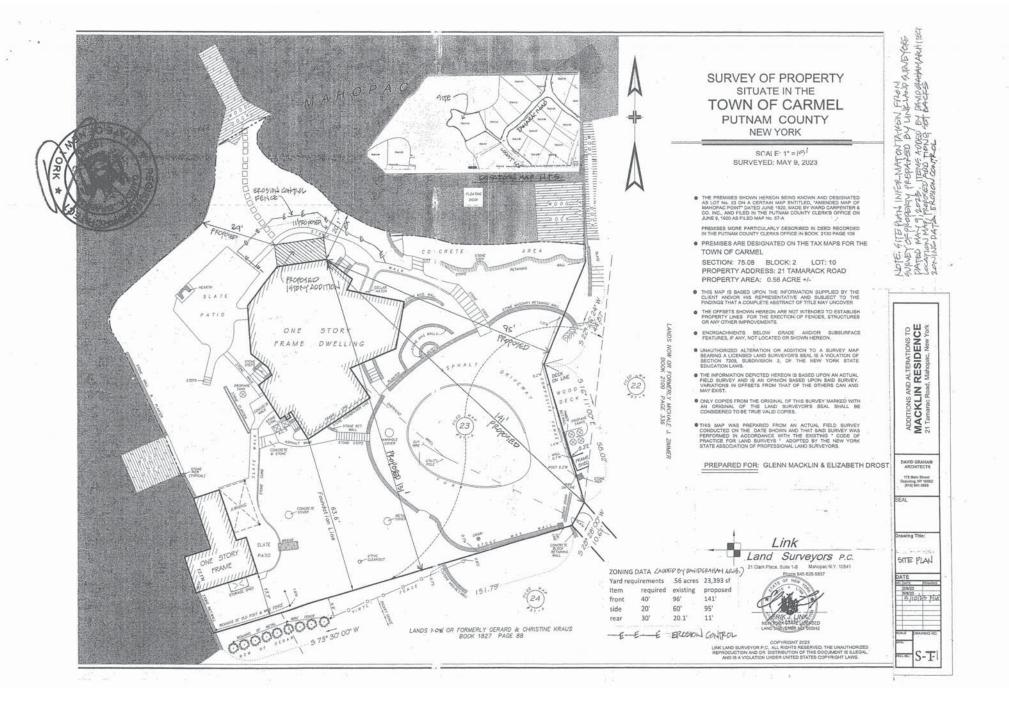

### SUBMISSION OF AN APPLICATION OR LETTER OF PERMISSION

| <u>APPLICANT</u>      | <u>ADDRESS</u>   | TAX MAP # | COMMENTS                                       |
|-----------------------|------------------|-----------|------------------------------------------------|
| 1. Callow, Allan Dana | 14 Fairy Lane    | 75.8-1-52 | Replace Wood Decking<br>On Two Docks (In Kind) |
| 2. Macklin, Glenn     | 21 Tamarack Road | 75.8-2-10 | Add 1 Story Addition                           |