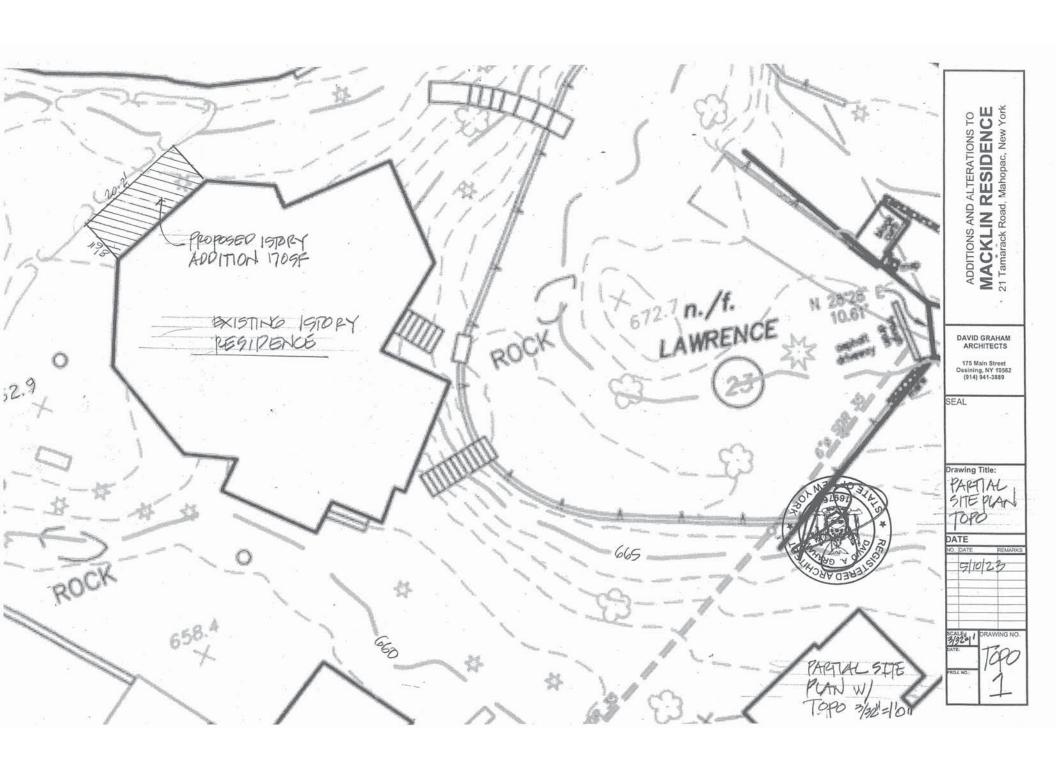

### SUBMISSION OF AN APPLICATION OR LETTER OF PERMISSION

| <u>APPLICANT</u>      | <u>ADDRESS</u>   | TAX MAP # | COMMENTS                                       |
|-----------------------|------------------|-----------|------------------------------------------------|
| 1. Callow, Allan Dana | 14 Fairy Lane    | 75.8-1-52 | Replace Wood Decking<br>On Two Docks (In Kind) |
| 2. Macklin, Glenn     | 21 Tamarack Road | 75.8-2-10 | Add 1 Story Addition                           |