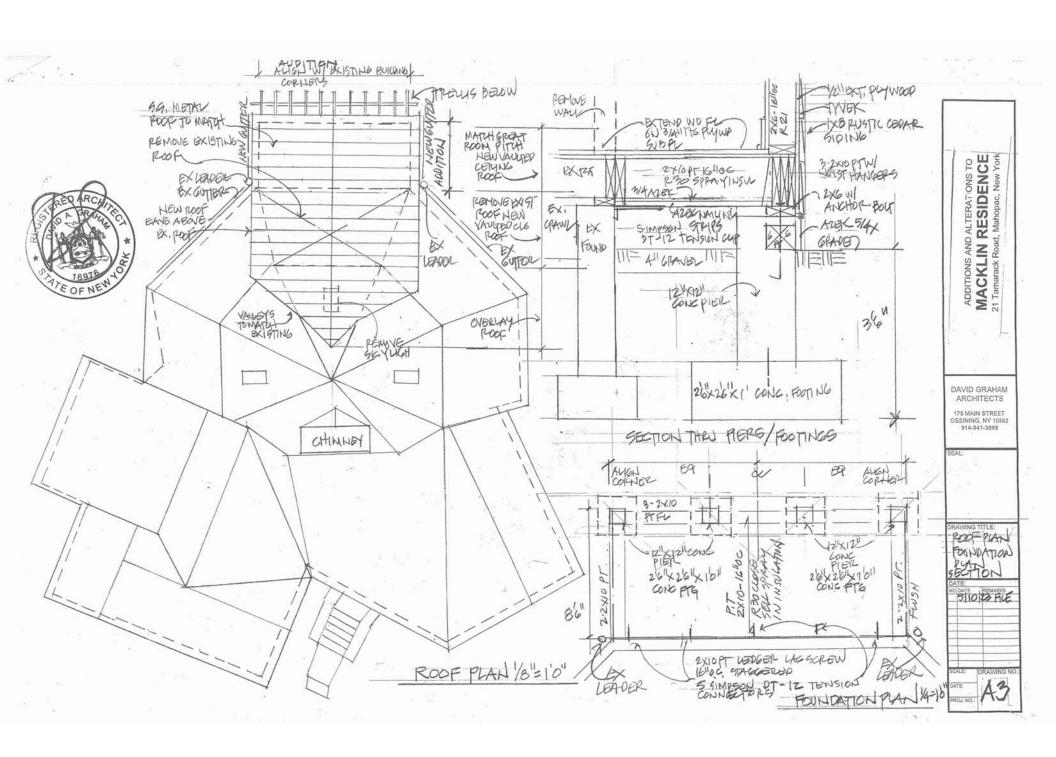

### SUBMISSION OF AN APPLICATION OR LETTER OF PERMISSION

| <u>APPLICANT</u>      | <u>ADDRESS</u>   | TAX MAP # | COMMENTS                                       |
|-----------------------|------------------|-----------|------------------------------------------------|
| 1. Callow, Allan Dana | 14 Fairy Lane    | 75.8-1-52 | Replace Wood Decking<br>On Two Docks (In Kind) |
| 2. Macklin, Glenn     | 21 Tamarack Road | 75.8-2-10 | Add 1 Story Addition                           |