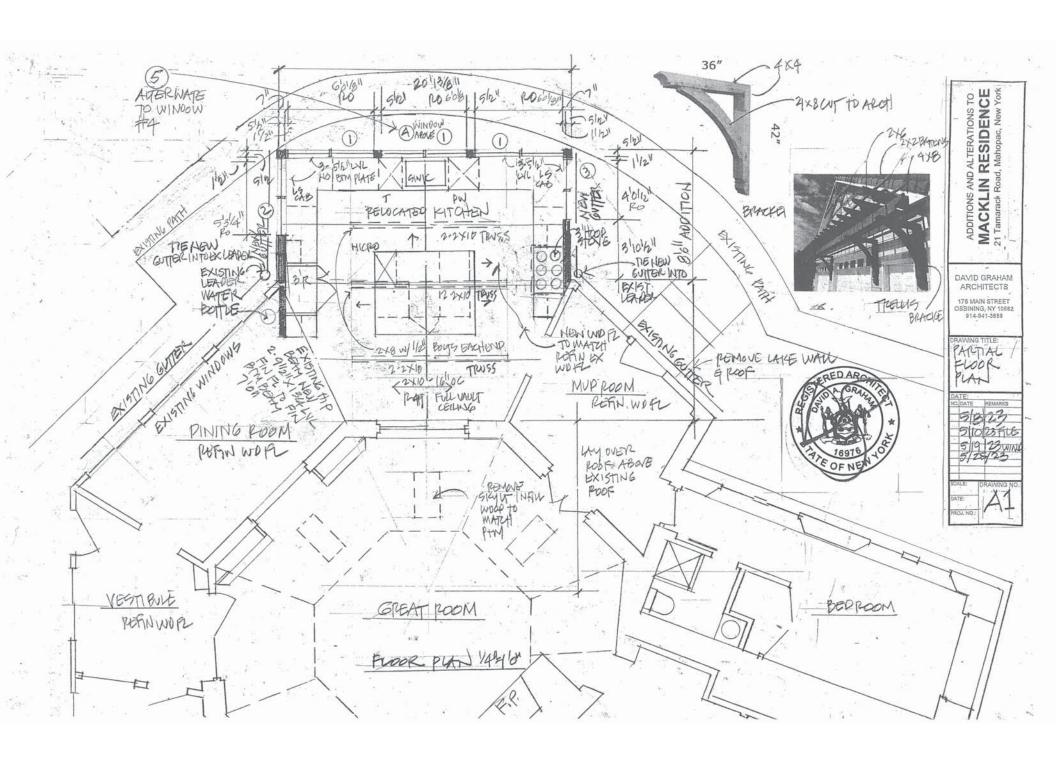

### SUBMISSION OF AN APPLICATION OR LETTER OF PERMISSION

| <u>APPLICANT</u>      | <u>ADDRESS</u>   | TAX MAP # | COMMENTS                                       |
|-----------------------|------------------|-----------|------------------------------------------------|
| 1. Callow, Allan Dana | 14 Fairy Lane    | 75.8-1-52 | Replace Wood Decking<br>On Two Docks (In Kind) |
| 2. Macklin, Glenn     | 21 Tamarack Road | 75.8-2-10 | Add 1 Story Addition                           |