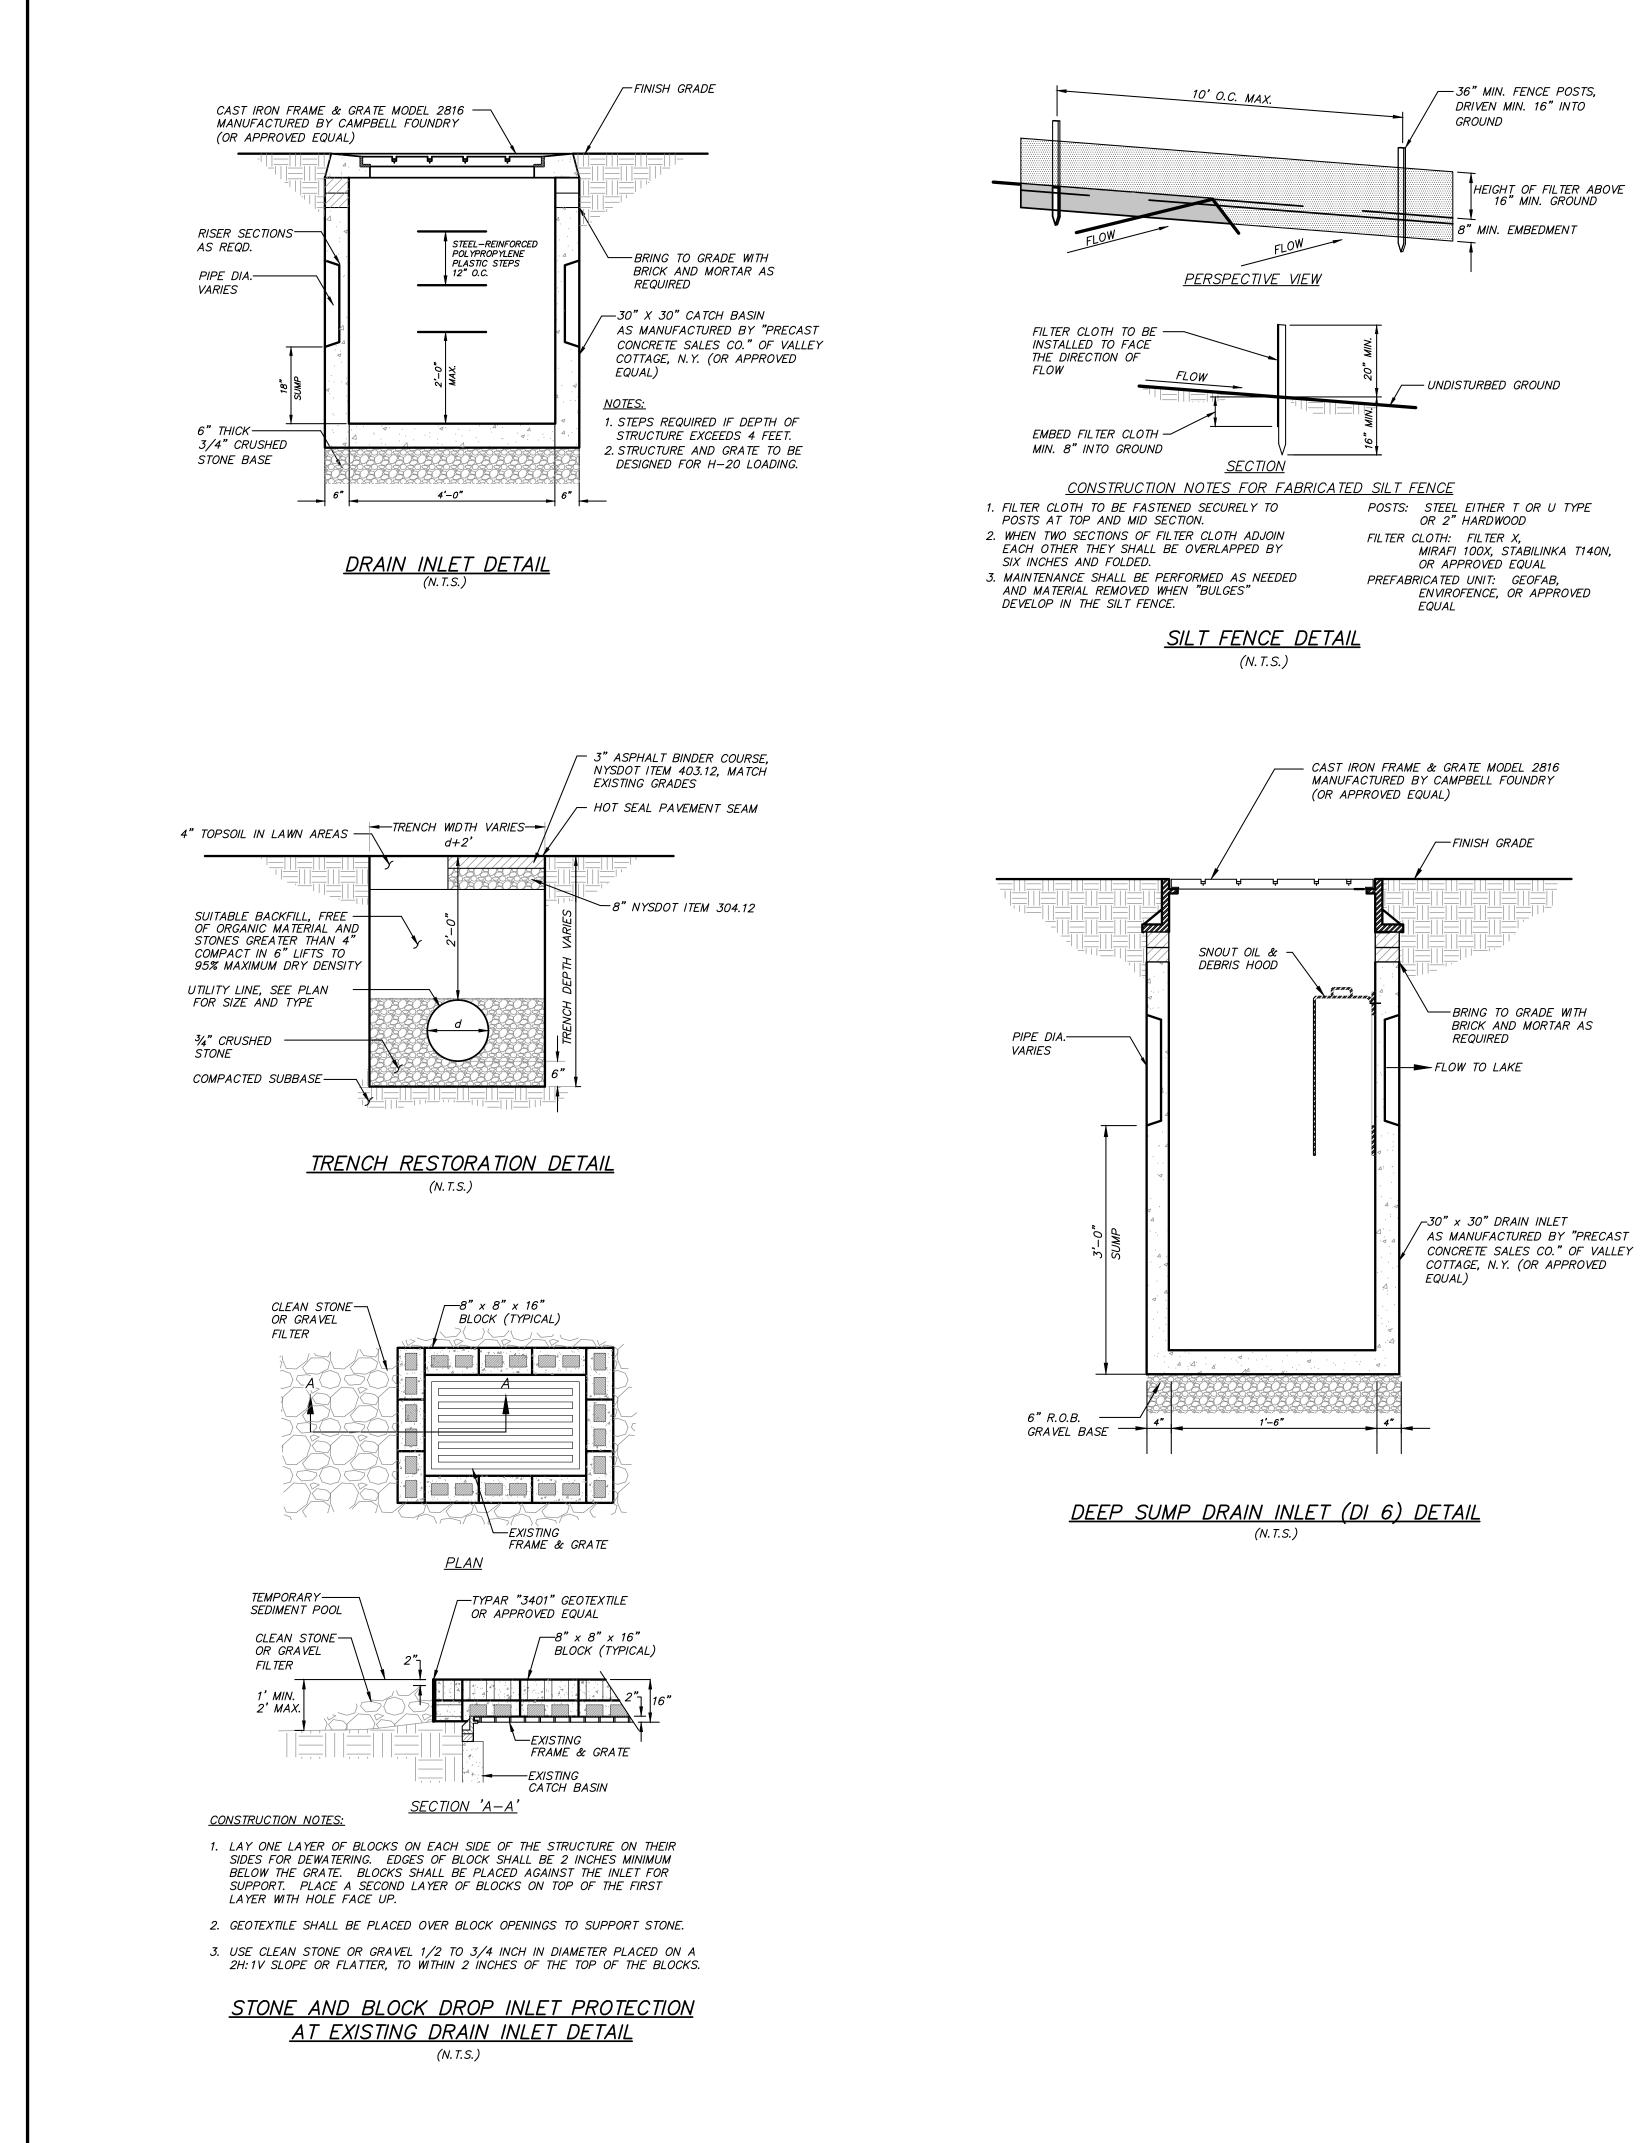

As the board is aware, the Mahopac Point Community is a private community located on a peninsula that extends into Lake Mahopac. The Mahopac Point Owners Association (MPOA) owns and maintains the existing roads around the point, including the existing drainage infrastructure. Based on multiple site visits and exploratory investigations by our office it was determined that much of the existing network of drainage structures and piping around the Point is in a state of disrepair and is in need of an upgrade. Many of the existing drainage structures are constructed of stone and date back almost 90 years. It was found during our investigation of the existing infrastructure that many of the existing pipes which consisted of a variety of materials were also in a state of disrepair. Based on video investigation it was determined that many of the pipes, including the lake drain pipes, were either clogged, partially separated at pipe joints, or consisted of corrugated metal pipes that were completed rotted along the bottom. The existing condition of the pipes is currently contributing to the sediment that is ultimately transported directly to Lake Mahopac.

The enclosures are being submitted for the review and issuance of another letter of permission for a drainage system repair at the interection of Tamarack and Sycamore. The plans include notes and details from the Board's comments received on the previous application. Specifically, the enclosed plans include additional construction notes to address the Board's previous concerns relative to the completion of the drainage improvements.