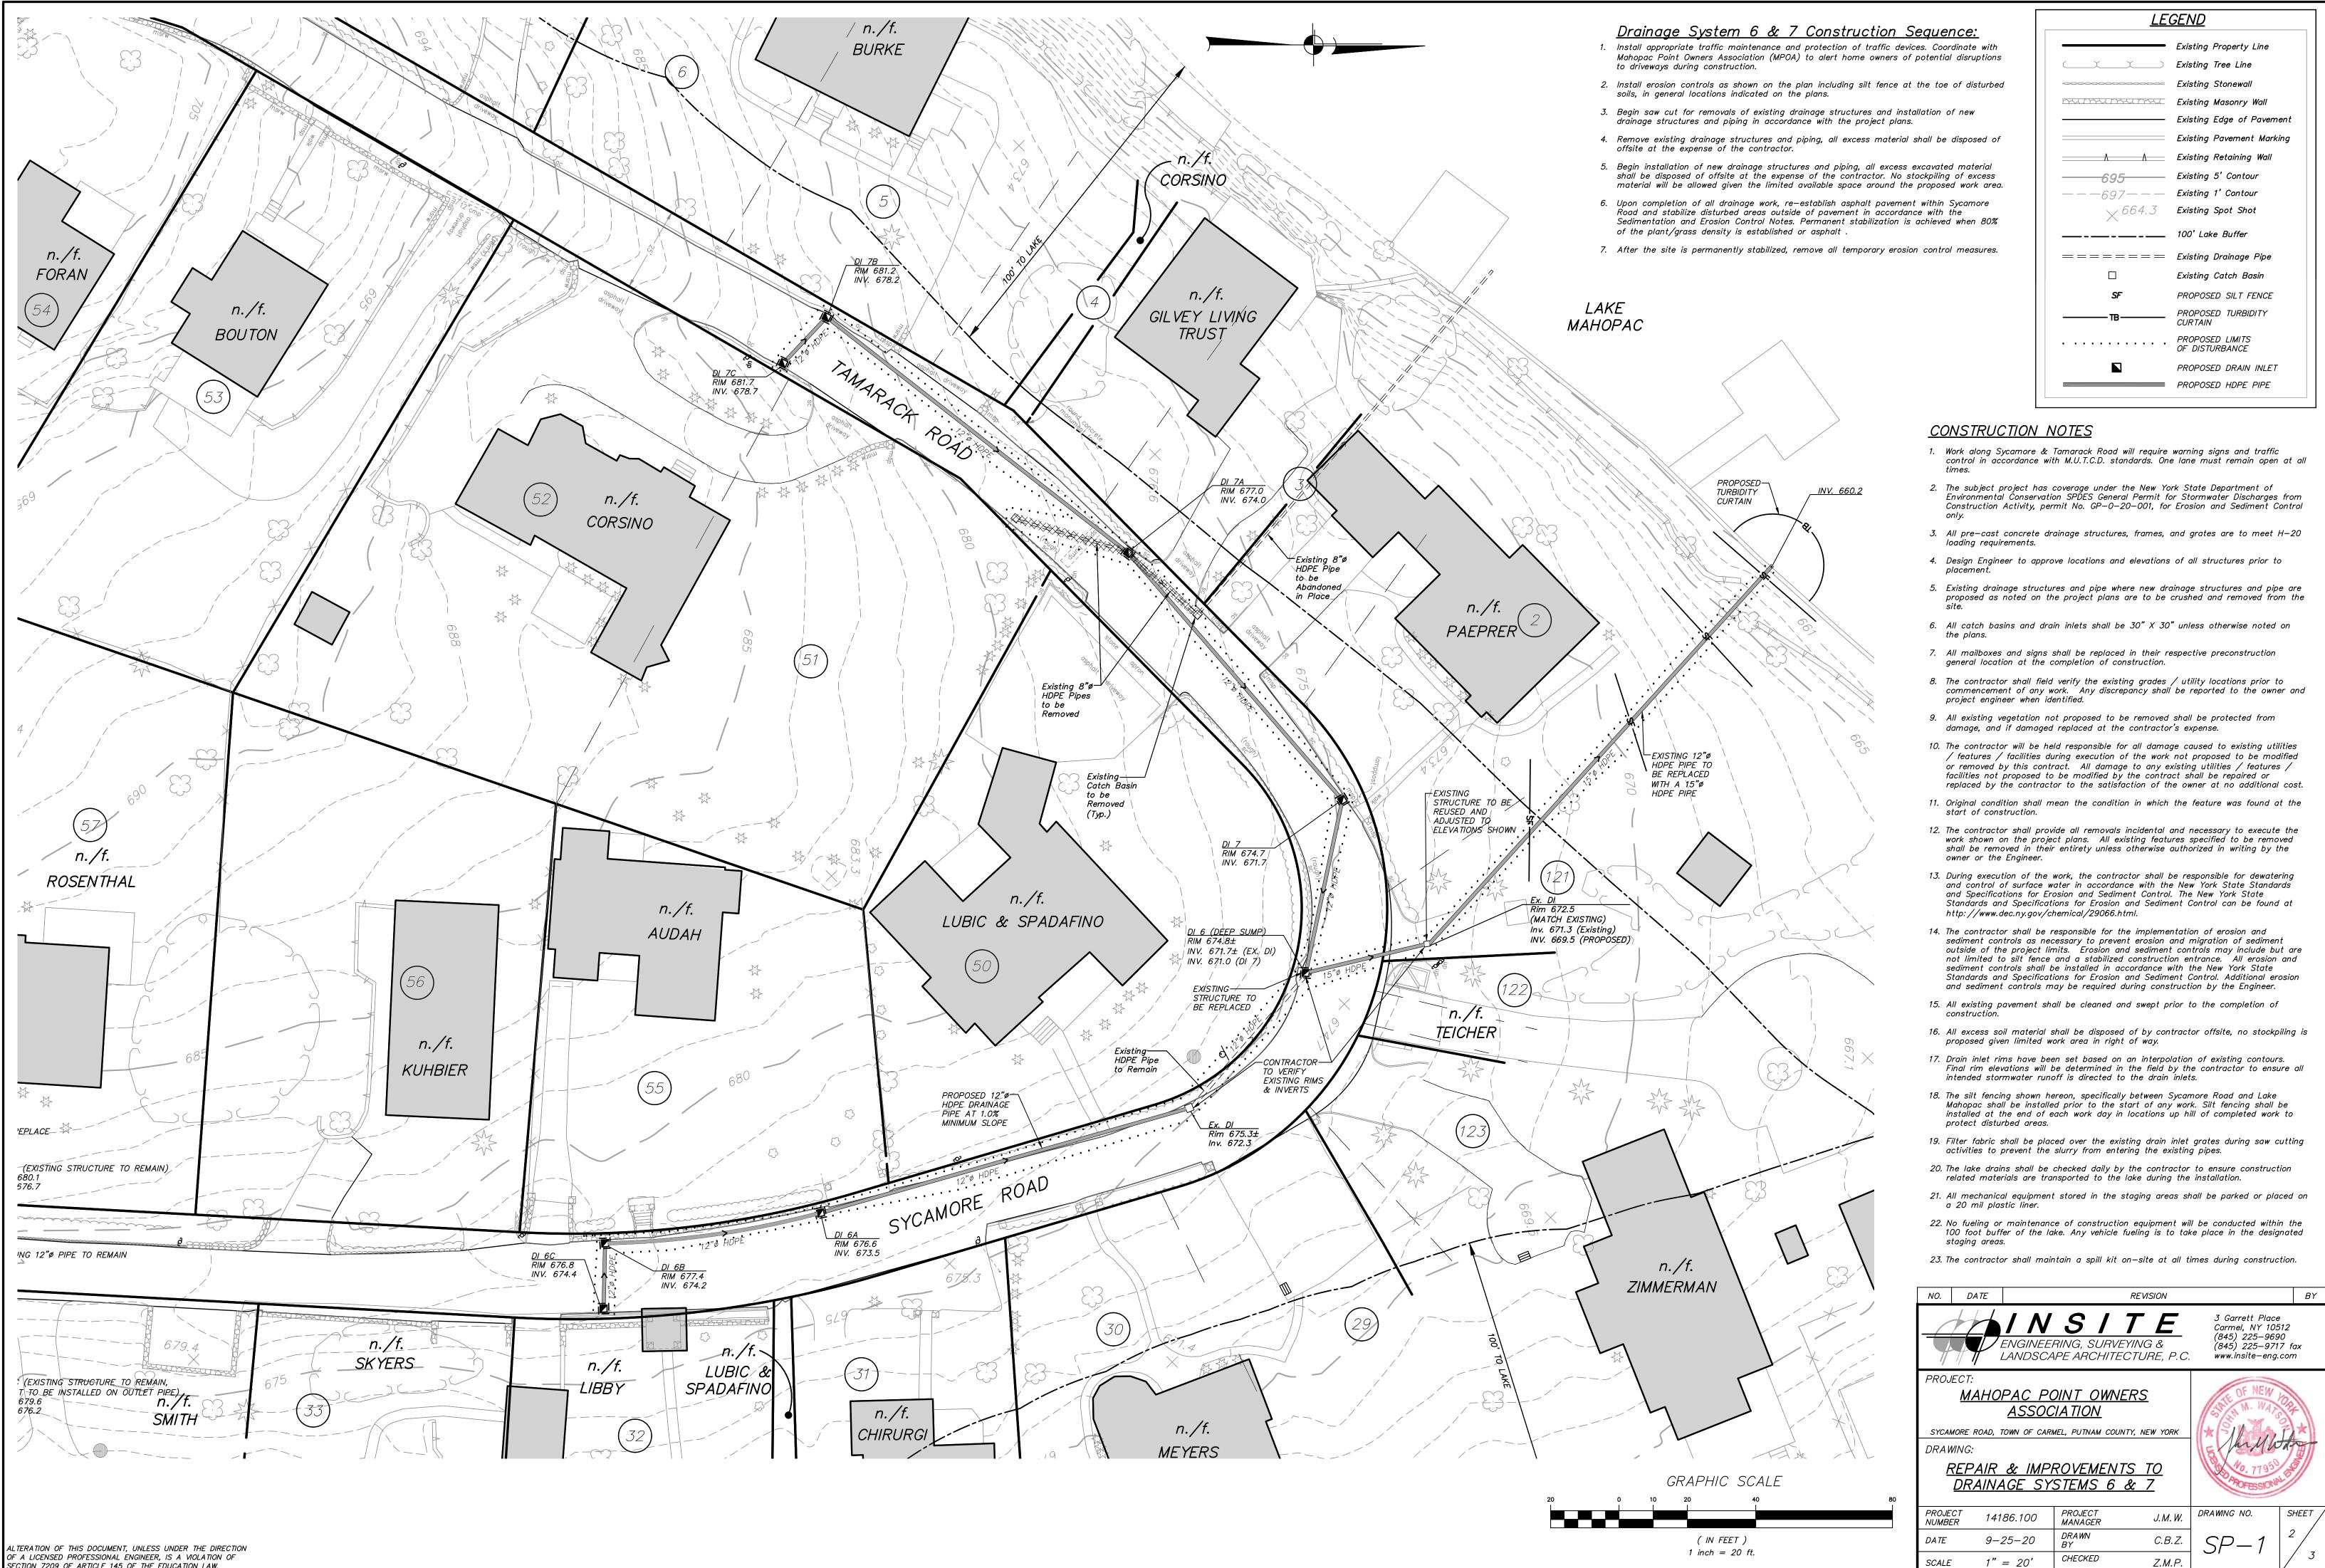

As the board is aware, the Mahopac Point Community is a private community located on a peninsula that extends into Lake Mahopac. The Mahopac Point Owners Association (MPOA) owns and maintains the existing roads around the point, including the existing drainage infrastructure. Based on multiple site visits and exploratory investigations by our office it was determined that much of the existing network of drainage structures and piping around the Point is in a state of disrepair and is in need of an upgrade. Many of the existing drainage structures are constructed of stone and date back almost 90 years. It was found during our investigation of the existing infrastructure that many of the existing pipes which consisted of a variety of materials were also in a state of disrepair. Based on video investigation it was determined that many of the pipes, including the lake drain pipes, were either clogged, partially separated at pipe joints, or consisted of corrugated metal pipes that were completed rotted along the bottom. The existing condition of the pipes is currently contributing to the sediment that is ultimately transported directly to Lake Mahopac.

The enclosures are being submitted for the review and issuance of another letter of permission for a drainage system repair at the interection of Tamarack and Sycamore. The plans include notes and details from the Board's comments received on the previous application. Specifically, the enclosed plans include additional construction notes to address the Board's previous concerns relative to the completion of the drainage improvements.