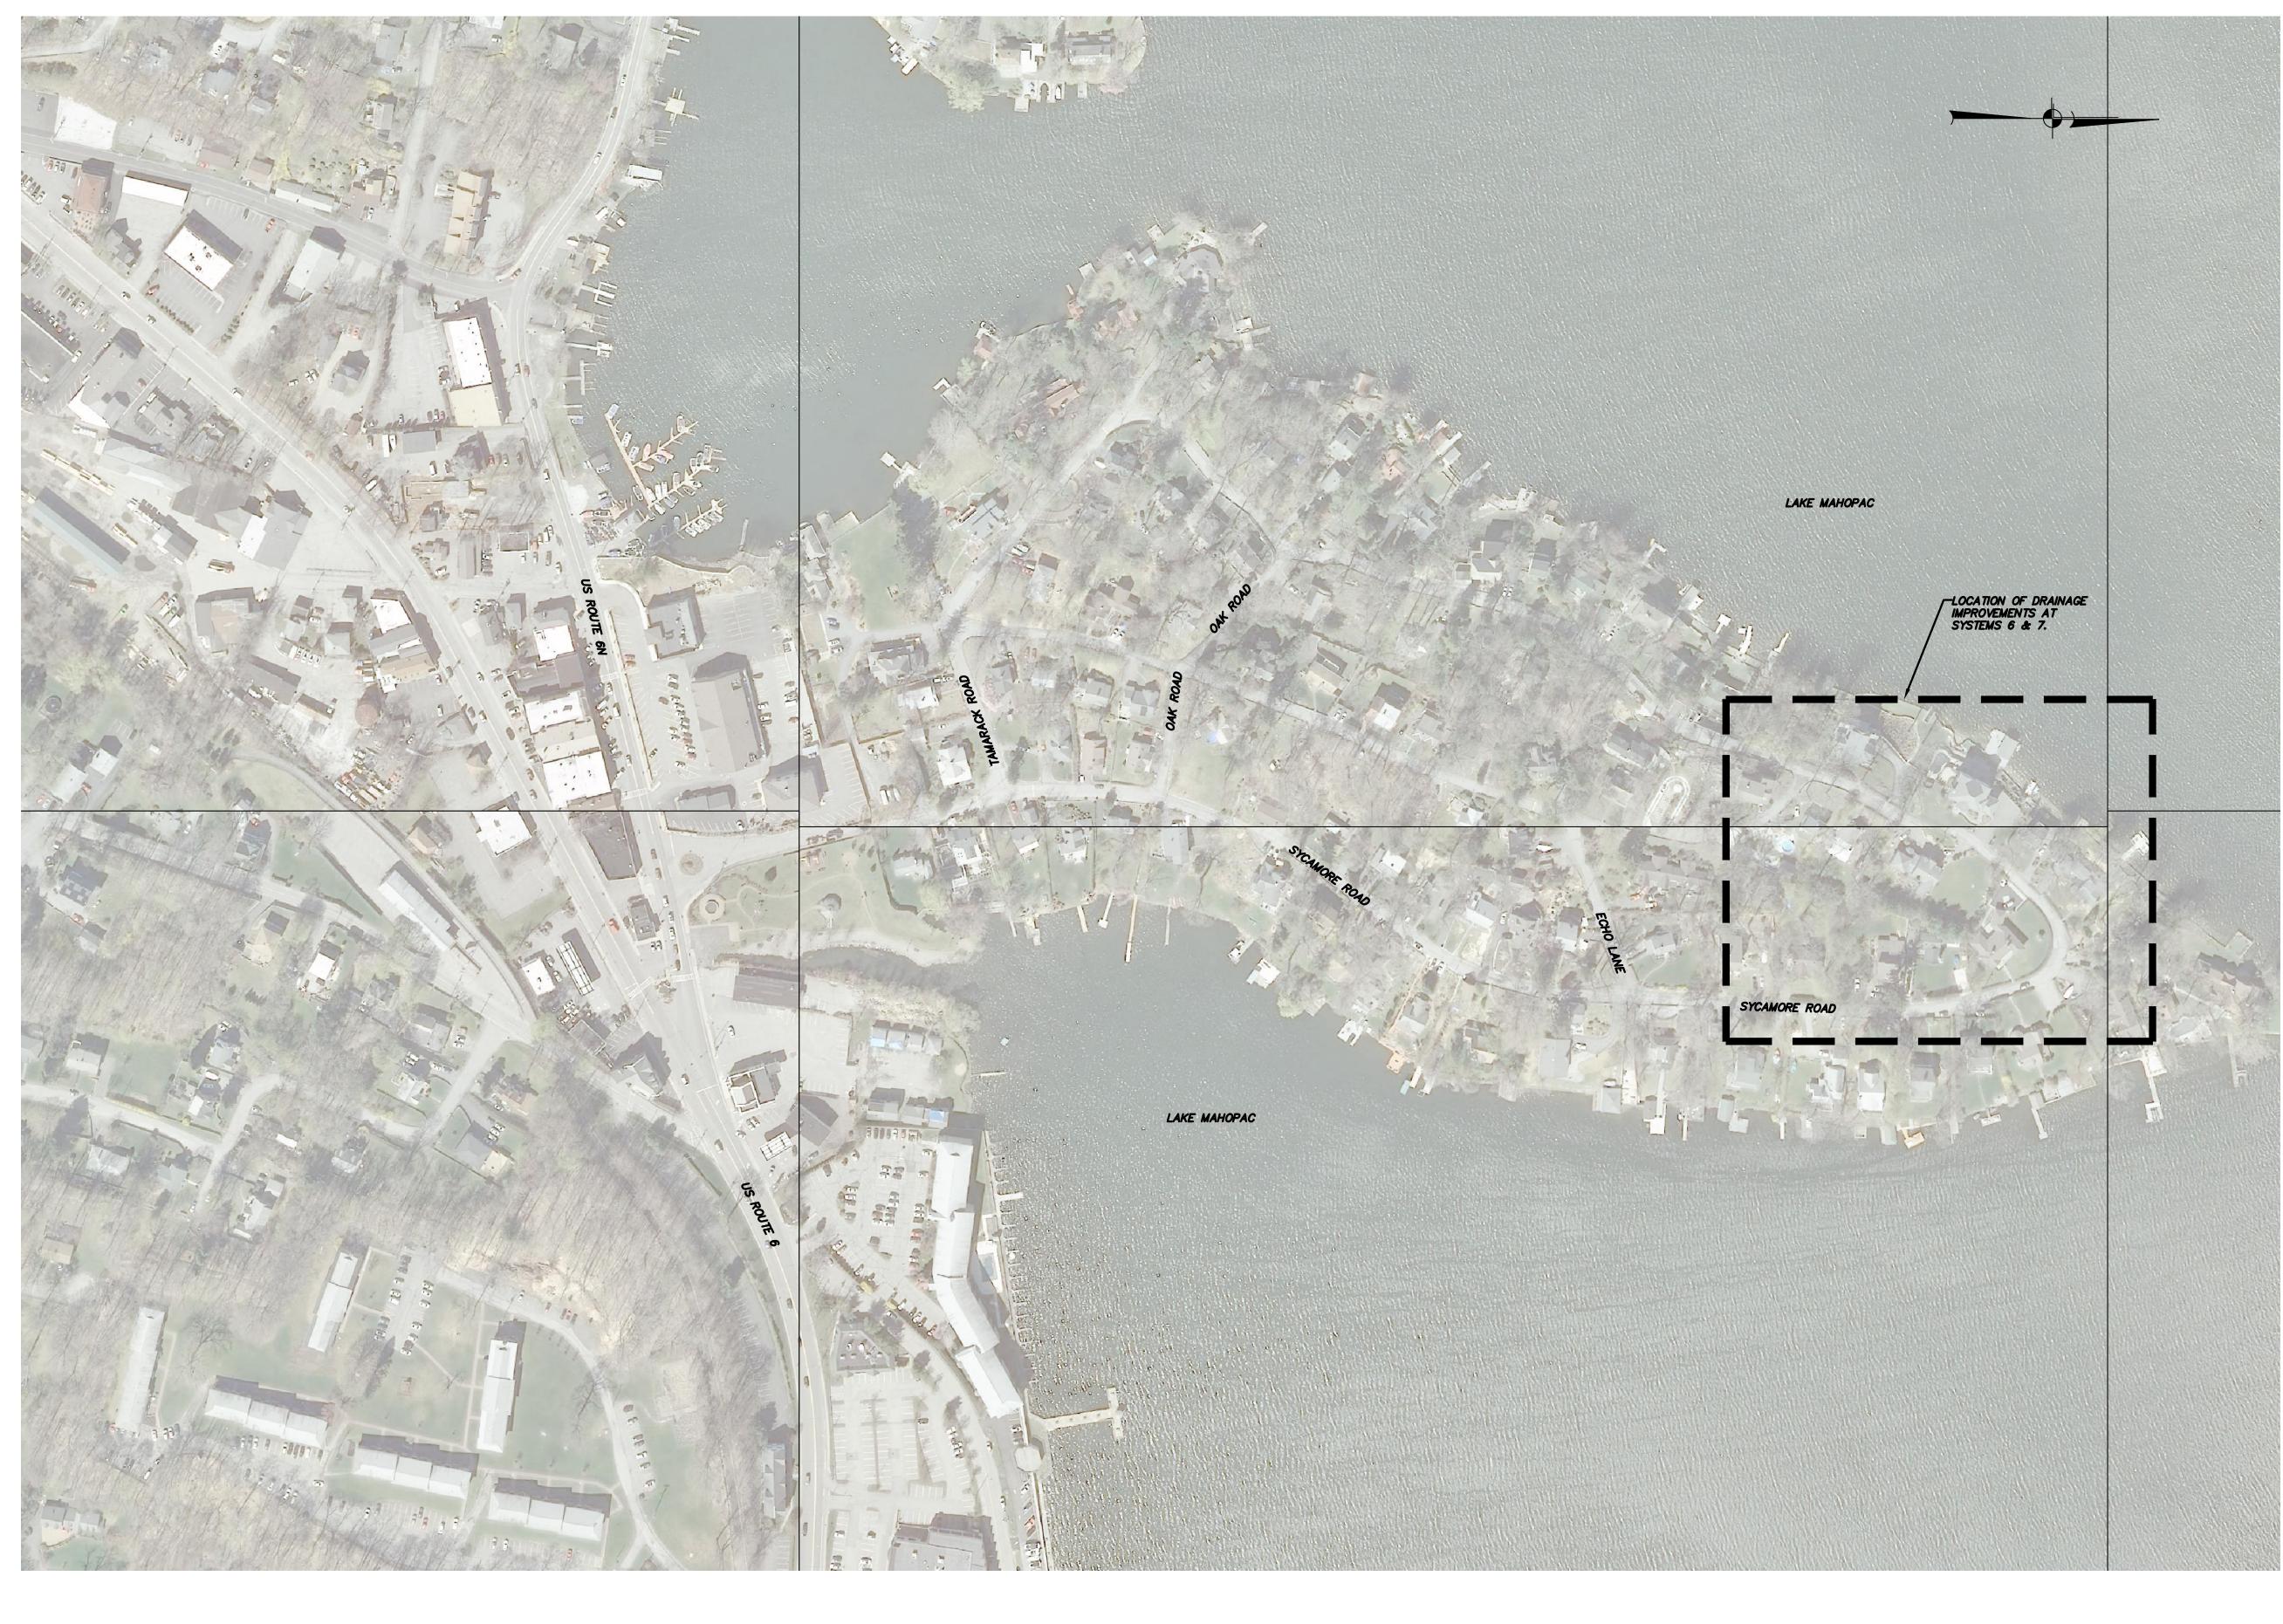

As the board is aware, the Mahopac Point Community is a private community located on a peninsula that extends into Lake Mahopac. The Mahopac Point Owners Association (MPOA) owns and maintains the existing roads around the point, including the existing drainage infrastructure. Based on multiple site visits and exploratory investigations by our office it was determined that much of the existing network of drainage structures and piping around the Point is in a state of disrepair and is in need of an upgrade. Many of the existing drainage structures are constructed of stone and date back almost 90 years. It was found during our investigation of the existing infrastructure that many of the existing pipes which consisted of a variety of materials were also in a state of disrepair. Based on video investigation it was determined that many of the pipes, including the lake drain pipes, were either clogged, partially separated at pipe joints, or consisted of corrugated metal pipes that were completed rotted along the bottom. The existing condition of the pipes is currently contributing to the sediment that is ultimately transported directly to Lake Mahopac.

The enclosures are being submitted for the review and issuance of another letter of permission for a drainage system repair at the interection of Tamarack and Sycamore. The plans include notes and details from the Board's comments received on the previous application. Specifically, the enclosed plans include additional construction notes to address the Board's previous concerns relative to the completion of the drainage improvements.