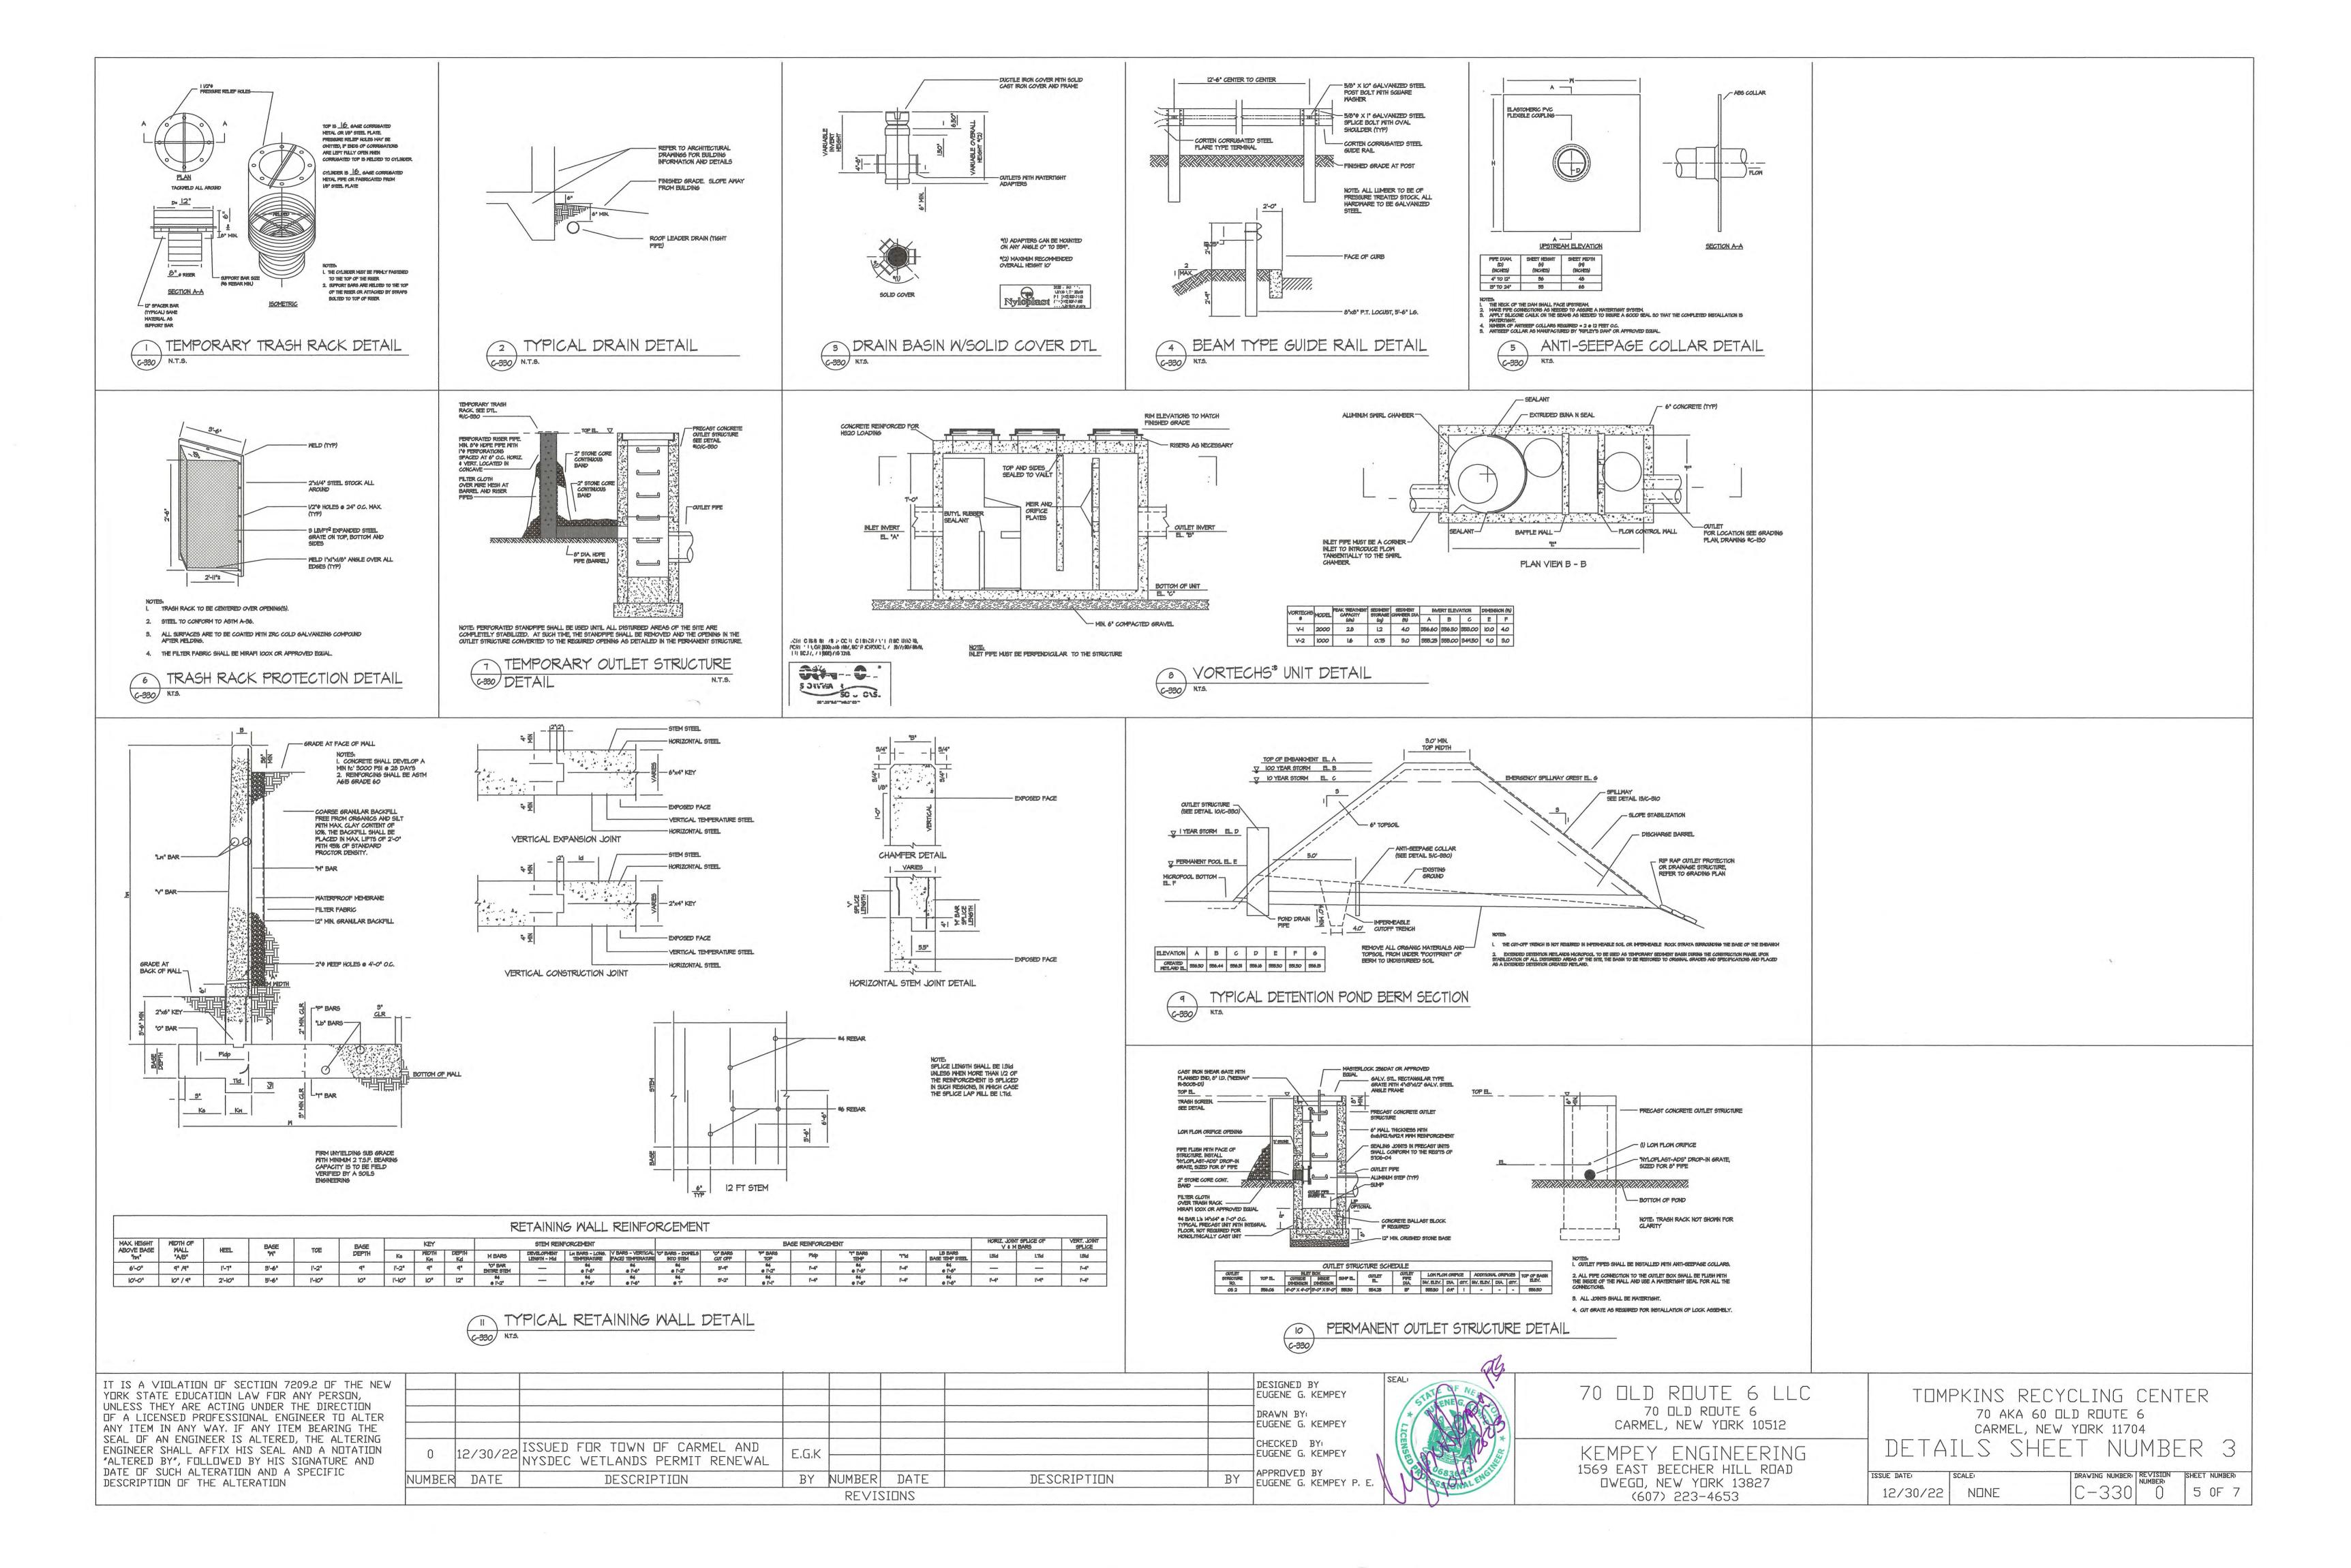

Assistant to the Town Board

 Kempey Engineering's Drawing Number C-150 - Revision Number 0 -Landscaping and Sight Distance Plan.

- 6. Kempey Engineering's Drawing Number C-160 Revision Number 0 Wetland Buffer Enhancement Plan & Soil Excavation and Fill Plan.
- 7. Kempey Engineering's Drawing Number C-330 Revision Number 0 Details Sheet Number Three.
- 8. Putnam Engineering's Drawing Number E-001 Revision Number 0 Temporary Grading Easement Plan.
- 9. Putnam Engineering's Drawing Number E-002 Revision Number 0 Drainage Easement Plan.

# NATURAL RESOURCE PERMIT CONDITIONS - Apply to the Following Permits: FRESHWATER WETLANDS

- 1. Conformance With Plans All activities authorized by this permit must be in strict conformance with the approved plans submitted by the applicant or applicant's agent as part of the permit application. Such approved plans were prepared by Kempey Engineering and are listed in Natural Resource Condition No 2.
- **2. Approved Plans List** The approved plans consist of the following sheets submitted to DEC prepared for 70 Old Route 6 LLC:
- a) Plan titled "Grading and Utilities Plan" and dated 12/30/2022;
- b) Plan titled "Erosion and Sediment Control Plan" and dated 12/30/2022;
- c) Plan titled "Details Sheet Number 3" and dated 12/30/2022;
- d) Plan titled "Site Layout Plan" and dated 9/28/2022;
- e) Plan titled "Excavation and Fill Plan for Wetland Buffer" and dated 9/28/2022;
- f) Plan titled "Landscape and Sight Distance Plan" and dated 9/28/2022;
- g) Plan titled "Wetland Buffer Enhancement Plan & Soil Excavation and Fill Plan" and dated 9/28/2022.

#### WETLAND MITIGATION

- 16. Wetland And Adjacent Area Mitigation Is Mandatory Prior to any work for the proposed C&D processing facility commencing, all solid waste must be removed from the wetland and adjacent area, and the area remediated. The successful implementation and completion of all freshwater wetland mitigation is mandatory regardless of whether or not construction proceeds to completion. The required 0.6 acres of mitigation and solid waste removal must be completed no later than the first building occupancy or by the expiration date of this permit, whichever occurs first.
- 17. **Remediation of Contaminated Soil** The following applies to remediation of site soils and debris removal operations:
  - A. All automotive parts and contaminated soil shall be removed from the "small peninsula area of historic debris in the northwest portion of the site" as discussed in *Wetland and Buffer Restoration Notes* on Drawing C-160 and in Stage 3 of the *Excavation and Fill Plan for Wetland Buffer* found on Drawing C-140.
  - B. The site shall be restored as shown on Drawing C-160.
  - C. Documentation shall be submitted to the Department within 60 days of completion of this portion of the authorized work, including a written description and photographs of the work as it is being performed, and also documentation of final site conditions after completion.

- 18. Excavation, Remediation & Debris Removal All excavation and remediation of contamination shall be completed as shown on the approved plans. Removal of debris and fallen trees shall be limited specifically to the hatched areas shown on plan sheet C-160.
- 19. Long Term Survival of Wetland/Adjacent Area Plantings The permittee is responsible for replacement of lost wetland and/or wetland adjacent area plantings if the survival rate of the initial plantings is less than 85% within one year after planting. During the subsequent years of monitoring the success of these plantings as required by this permit, if the survival rate of these plantings remains less than 85% or invasive species are noted at levels greater than 10-15%, the permittee must evaluate the reasons for these results and develop and implement a remediation plan approved by the Department to ensure a successful plantings mitigation.
- 20. Wetland Mitigation Monitoring The success of the wetland/adjacent area plantings mitigation area(s) shall be monitored for a minimum of five years after completion. Annual reports discussing the status of vegetation established, and problems that have occurred and containing representative photographs, shall be provided to Sarah Pawliczak, Bureau of Ecosystem Health, by email by December 31 of each year for the duration of this permit, with the first report due no later than December 31 of the calendar year in which this work commenced.
- 21. State Not Liable for Damage The State of New York shall in no case be liable for any damage or injury to the structure or work herein authorized which may be caused by or result from future operations undertaken by the State for the conservation or improvement of navigation, or for other purposes, and no claim or right to compensation shall accrue from any such damage.
- 22. State May Order Removal or Alteration of Work If future operations by the State of New York require an alteration in the position of the structure or work herein authorized, or if, in the opinion of the Department of Environmental Conservation it shall cause unreasonable obstruction to the free navigation of said waters or flood flows or endanger the health, safety or welfare of the people of the State, or cause loss or destruction of the natural resources of the State, the owner may be ordered by the Department to remove or alter the structural work, obstructions, or hazards caused thereby without expense to the State, and if, upon the expiration or revocation of this permit, the structure, fill, excavation, or other modification of the watercourse hereby authorized shall not be completed, the owners, shall, without expense to the State, and to such extent and in such time and manner as the Department of Environmental Conservation may require, remove all or any portion of the uncompleted structure or fill and restore to its former condition the navigable and flood capacity of the watercourse. No claim shall be made against the State of New York on account of any such removal or alteration.
- 23. State May Require Site Restoration If upon the expiration or revocation of this permit, the project hereby authorized has not been completed, the applicant shall, without expense to the State, and to such extent and in such time and manner as the Department of Environmental Conservation may lawfully require, remove all or any portion of the uncompleted structure or fill and restore the site to its former condition. No claim shall be made against the State of New York on account of any such removal or alteration.