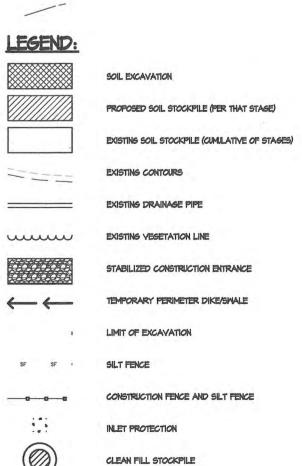

# NATURAL RESOURCE PERMIT CONDITIONS - Apply to the Following Permits: FRESHWATER WETLANDS

- 1. Conformance With Plans All activities authorized by this permit must be in strict conformance with the approved plans submitted by the applicant or applicant's agent as part of the permit application. Such approved plans were prepared by Kempey Engineering and are listed in Natural Resource Condition No 2.
- **2. Approved Plans List** The approved plans consist of the following sheets submitted to DEC prepared for 70 Old Route 6 LLC:
- a) Plan titled "Grading and Utilities Plan" and dated 12/30/2022;
- b) Plan titled "Erosion and Sediment Control Plan" and dated 12/30/2022;
- c) Plan titled "Details Sheet Number 3" and dated 12/30/2022;
- d) Plan titled "Site Layout Plan" and dated 9/28/2022;
- e) Plan titled "Excavation and Fill Plan for Wetland Buffer" and dated 9/28/2022;
- f) Plan titled "Landscape and Sight Distance Plan" and dated 9/28/2022;
- g) Plan titled "Wetland Buffer Enhancement Plan & Soil Excavation and Fill Plan" and dated 9/28/2022.