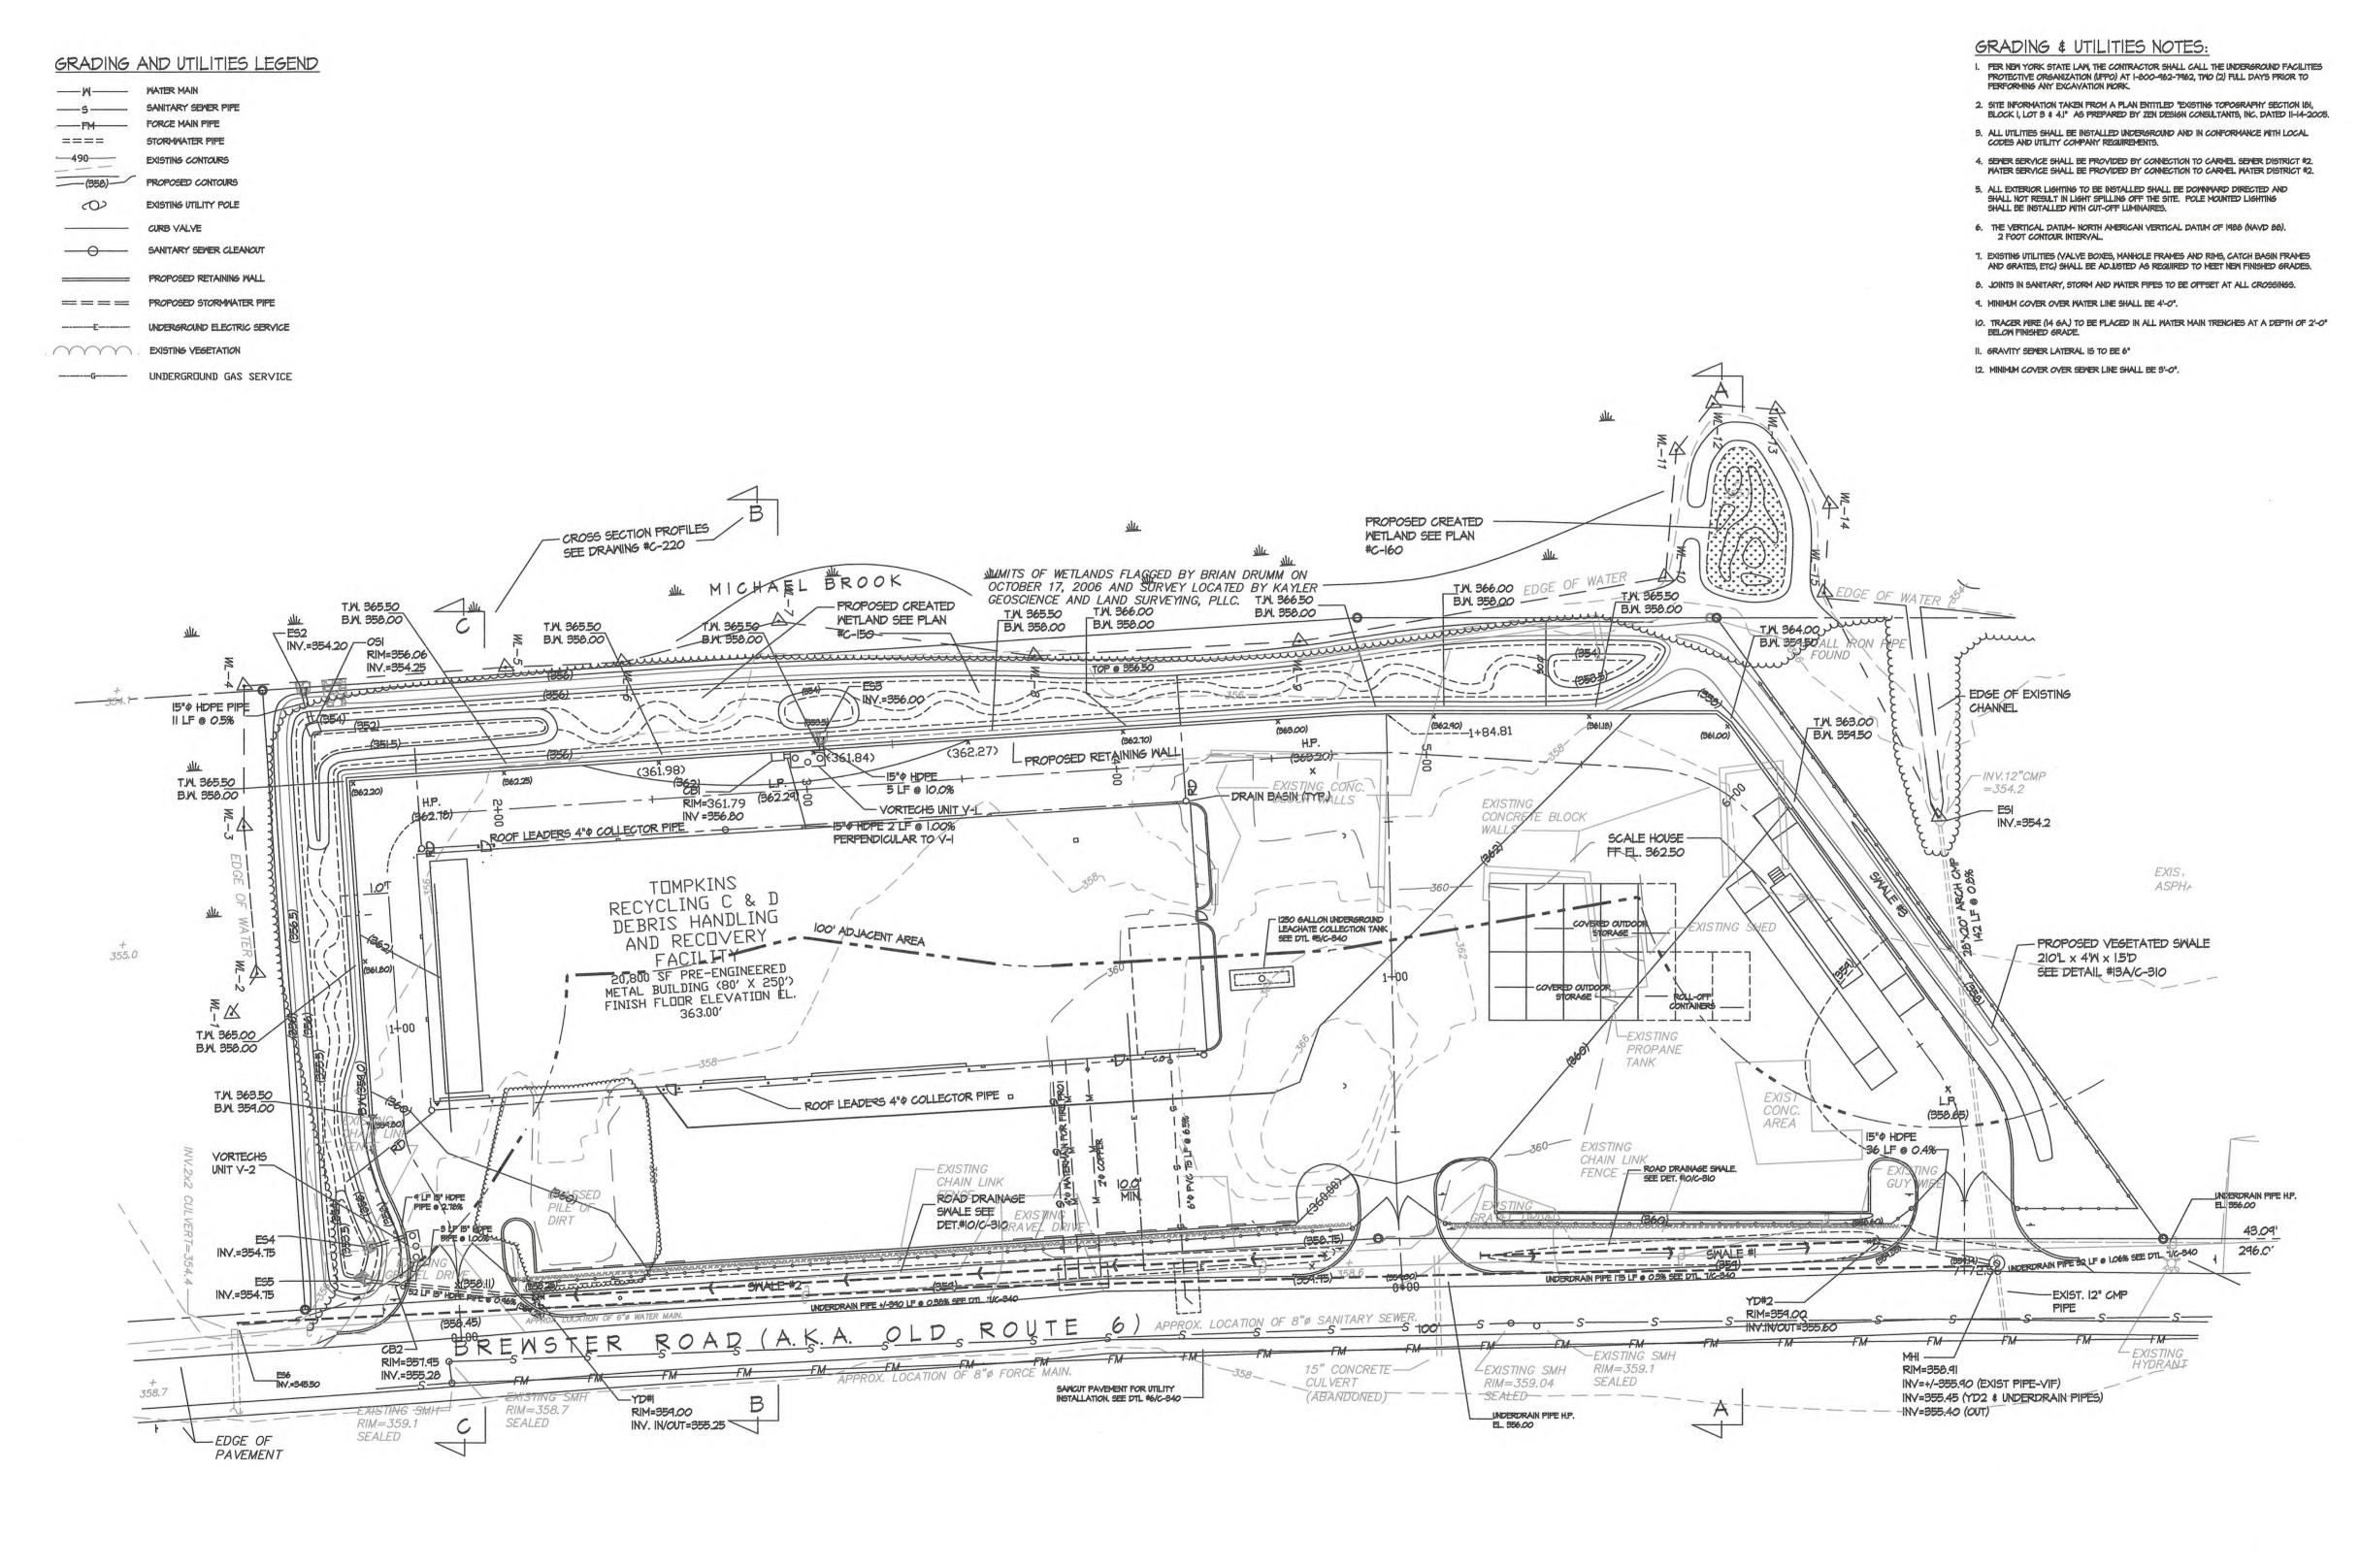

As a result of these requirements, the above-mentioned Permits require that the existing freshwater wetland and steam corridor between the western property line of the site and Michael's Brook be cleared of debris and fallen trees as indicated in Note Number 1, Drawing Number C-150 - Revision Number 0 - Wetland Buffer Enhancement Plan & Soil Excavation and Fill Plan. In addition, the above-mentioned Permits require that the small peninsula area of historic debris in the northwest portion of the site be cleared, cleaned out and re-graded as an extension of the wetland areas, as indicated in Note Number 2 of the above-mentioned drawing and as shown on the above-mentioned drawing and the area be restored with shrubs and herbaceous material and the area over-seeded with ernmx-137 wetland mix as shown on the above-mentioned drawing.

Facility Principal Reference Point: NYTM-E: 611.463 NYTM-N: 4585.667

Latitude: 41°24'53.4" Longitude: 73°39'58.6"

**Authorized Activity:** This permit authorizes 21,030 square feet of disturbance to the state regulated 100 foot adjacent area of NYS Freshwater Wetland LC-55 (Class II) for the purpose of constructing a construction and demolition (C & D) debris processing facility with the associated processing building, paved access road, parking areas, truck scale house, scale, retaining wall and stormwater management features. All work must be conducted in strict accordance with the plans referenced in Natural Resource Condition No. 1 and as conditioned by this permit.

# NATURAL RESOURCE PERMIT CONDITIONS - Apply to the Following Permits: FRESHWATER WETLANDS

- 1. Conformance With Plans All activities authorized by this permit must be in strict conformance with the approved plans submitted by the applicant or applicant's agent as part of the permit application. Such approved plans were prepared by Kempey Engineering and are listed in Natural Resource Condition No 2.
- **2. Approved Plans List** The approved plans consist of the following sheets submitted to DEC prepared for 70 Old Route 6 LLC:
- a) Plan titled "Grading and Utilities Plan" and dated 12/30/2022;
- b) Plan titled "Erosion and Sediment Control Plan" and dated 12/30/2022;
- c) Plan titled "Details Sheet Number 3" and dated 12/30/2022;
- d) Plan titled "Site Layout Plan" and dated 9/28/2022;
- e) Plan titled "Excavation and Fill Plan for Wetland Buffer" and dated 9/28/2022;
- f) Plan titled "Landscape and Sight Distance Plan" and dated 9/28/2022;
- g) Plan titled "Wetland Buffer Enhancement Plan & Soil Excavation and Fill Plan" and dated 9/28/2022.