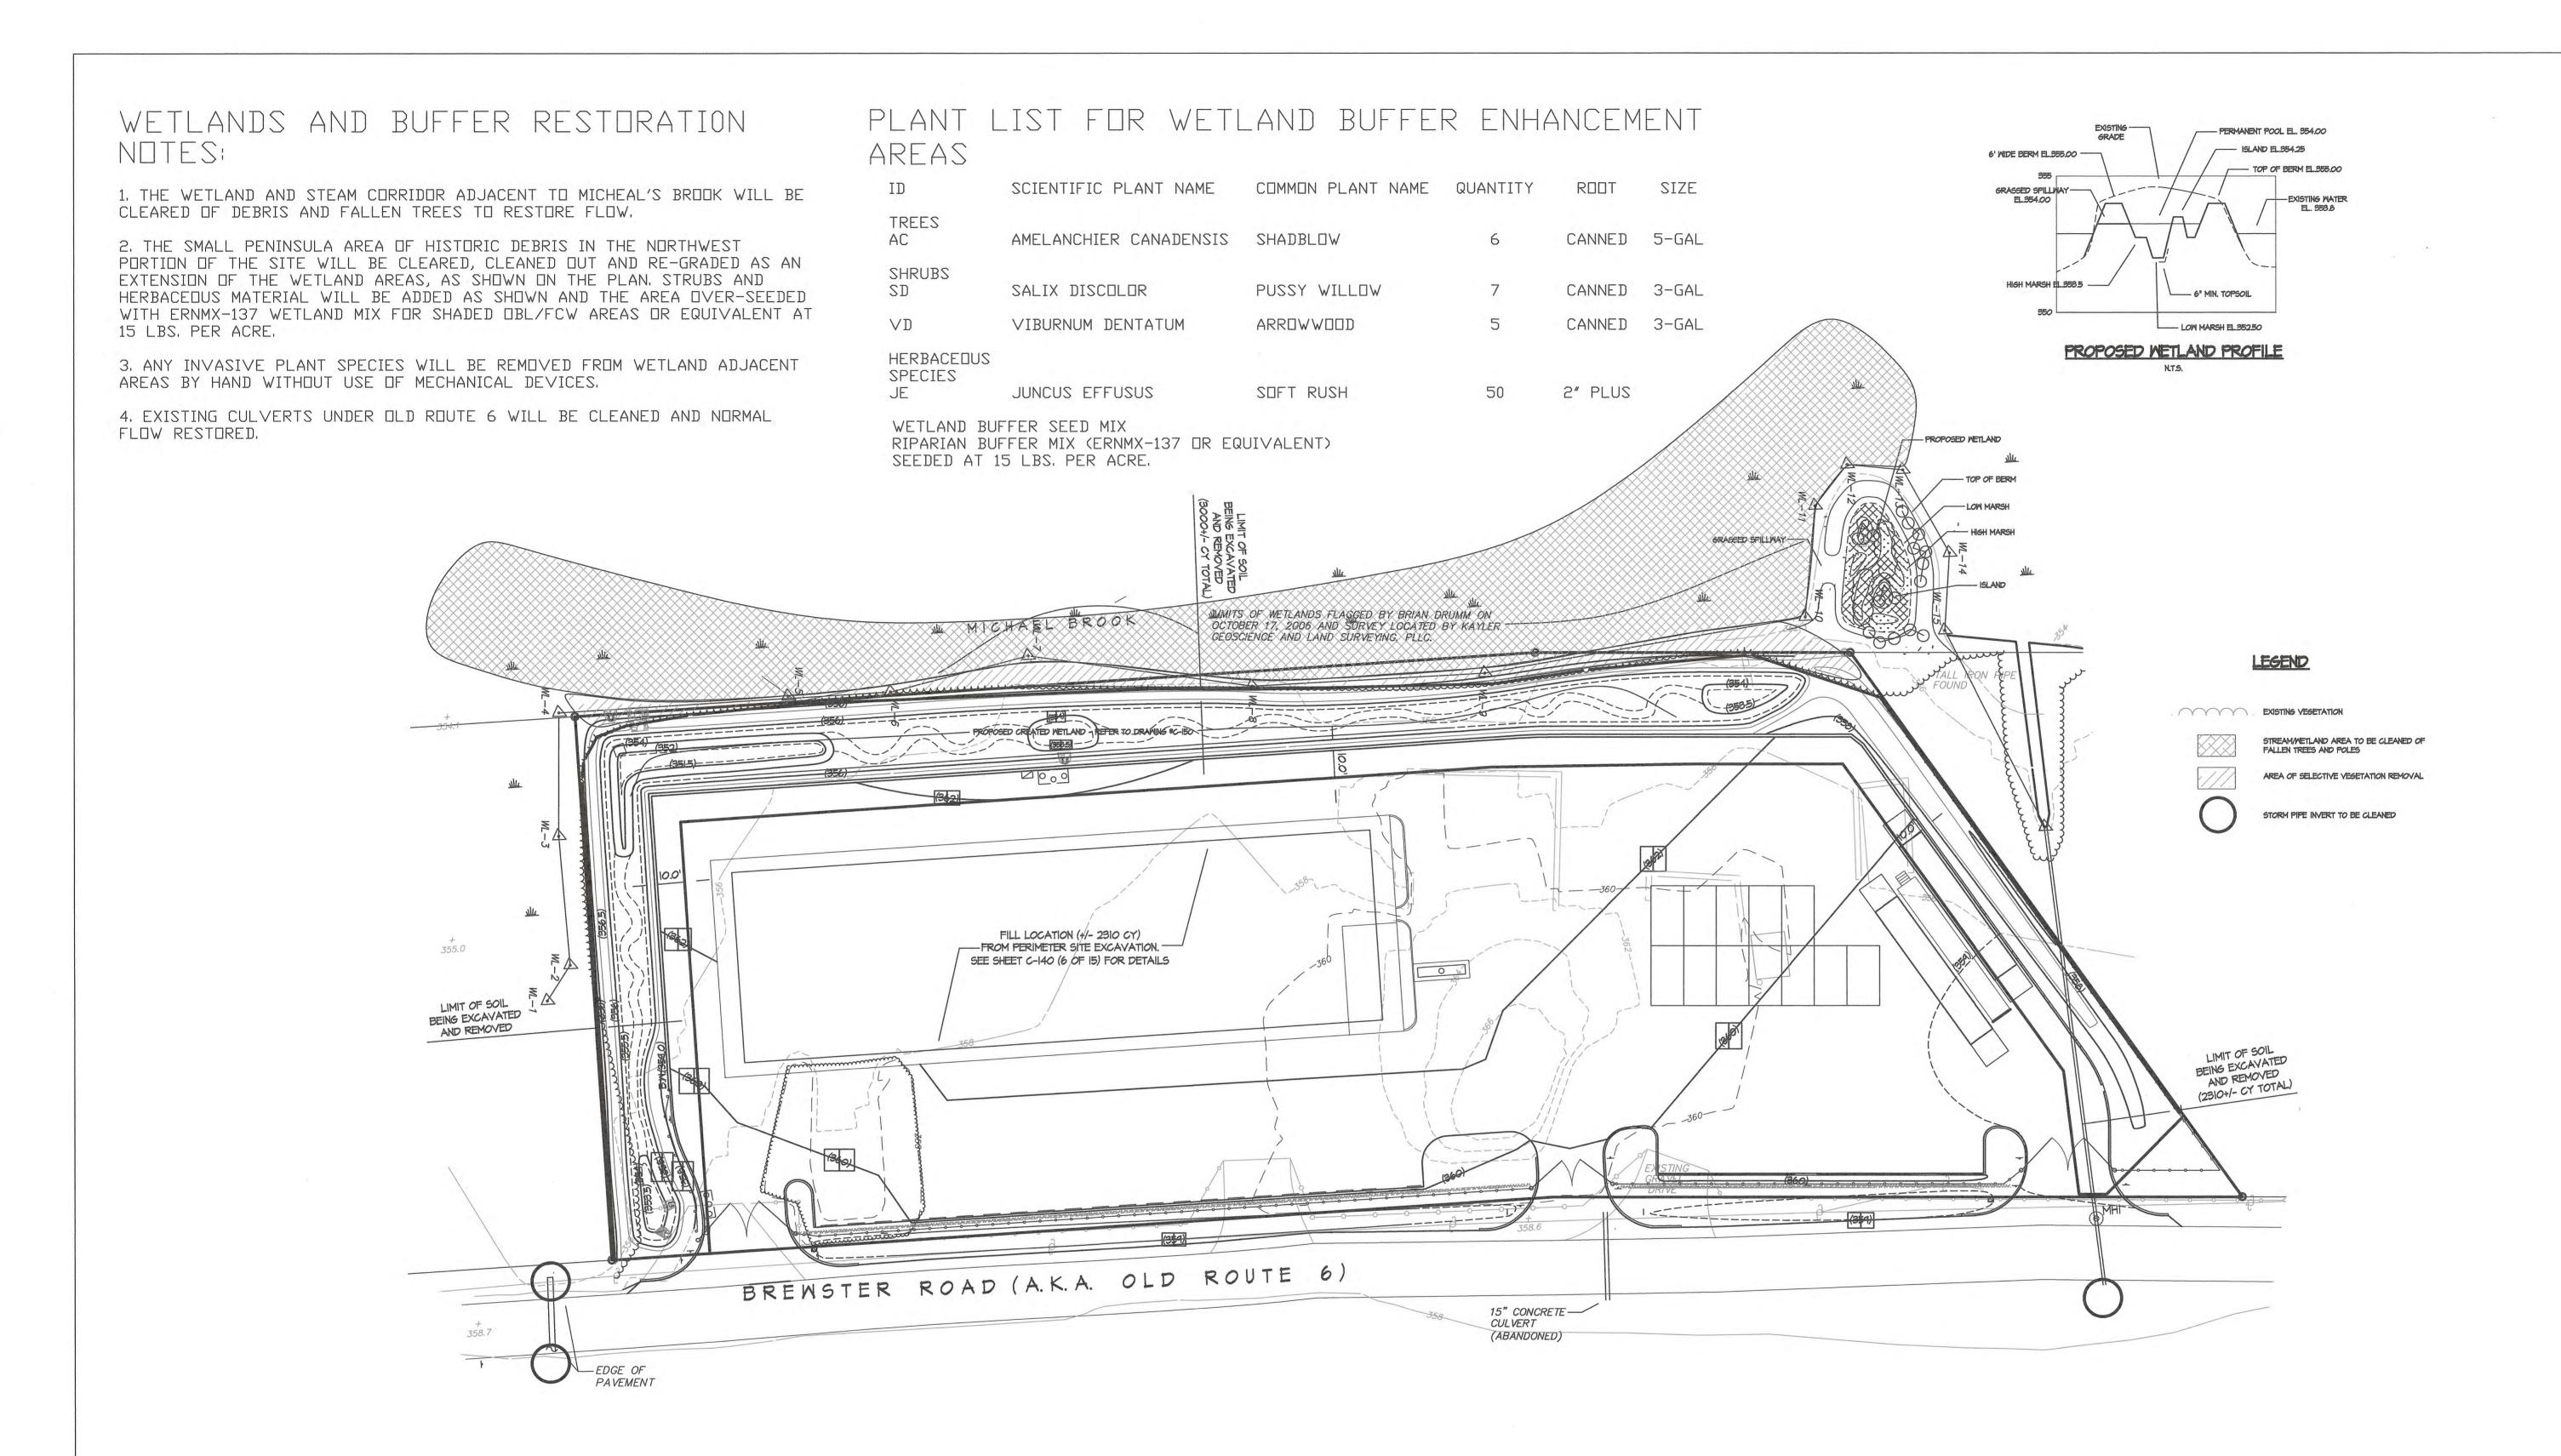

As a result of these requirements, the above-mentioned Permits require that the existing freshwater wetland and steam corridor between the western property line of the site and Michael's Brook be cleared of debris and fallen trees as indicated in Note Number 1, Drawing Number C-150 - Revision Number 0 - Wetland Buffer Enhancement Plan & Soil Excavation and Fill Plan. In addition, the above-mentioned Permits require that the small peninsula area of historic debris in the northwest portion of the site be cleared, cleaned out and re-graded as an extension of the wetland areas, as indicated in Note Number 2 of the above-mentioned drawing and as shown on the above-mentioned drawing and the area be restored with shrubs and herbaceous material and the area over-seeded with ernmx-137 wetland mix as shown on the above-mentioned drawing.

Assistant to the Town Board

 Kempey Engineering's Drawing Number C-150 - Revision Number 0 -Landscaping and Sight Distance Plan.

- 6. Kempey Engineering's Drawing Number C-160 Revision Number 0 Wetland Buffer Enhancement Plan & Soil Excavation and Fill Plan.
- 7. Kempey Engineering's Drawing Number C-330 Revision Number 0 Details Sheet Number Three.
- 8. Putnam Engineering's Drawing Number E-001 Revision Number 0 Temporary Grading Easement Plan.
- 9. Putnam Engineering's Drawing Number E-002 Revision Number 0 Drainage Easement Plan.

# NATURAL RESOURCE PERMIT CONDITIONS - Apply to the Following Permits: FRESHWATER WETLANDS

- 1. Conformance With Plans All activities authorized by this permit must be in strict conformance with the approved plans submitted by the applicant or applicant's agent as part of the permit application. Such approved plans were prepared by Kempey Engineering and are listed in Natural Resource Condition No 2.
- **2. Approved Plans List** The approved plans consist of the following sheets submitted to DEC prepared for 70 Old Route 6 LLC:
- a) Plan titled "Grading and Utilities Plan" and dated 12/30/2022;
- b) Plan titled "Erosion and Sediment Control Plan" and dated 12/30/2022;
- c) Plan titled "Details Sheet Number 3" and dated 12/30/2022;
- d) Plan titled "Site Layout Plan" and dated 9/28/2022;
- e) Plan titled "Excavation and Fill Plan for Wetland Buffer" and dated 9/28/2022;
- f) Plan titled "Landscape and Sight Distance Plan" and dated 9/28/2022;
- g) Plan titled "Wetland Buffer Enhancement Plan & Soil Excavation and Fill Plan" and dated 9/28/2022.

#### WETLAND MITIGATION

- 16. Wetland And Adjacent Area Mitigation Is Mandatory Prior to any work for the proposed C&D processing facility commencing, all solid waste must be removed from the wetland and adjacent area, and the area remediated. The successful implementation and completion of all freshwater wetland mitigation is mandatory regardless of whether or not construction proceeds to completion. The required 0.6 acres of mitigation and solid waste removal must be completed no later than the first building occupancy or by the expiration date of this permit, whichever occurs first.
- 17. **Remediation of Contaminated Soil** The following applies to remediation of site soils and debris removal operations:
  - A. All automotive parts and contaminated soil shall be removed from the "small peninsula area of historic debris in the northwest portion of the site" as discussed in *Wetland and Buffer Restoration Notes* on Drawing C-160 and in Stage 3 of the *Excavation and Fill Plan for Wetland Buffer* found on Drawing C-140.
  - B. The site shall be restored as shown on Drawing C-160.
  - C. Documentation shall be submitted to the Department within 60 days of completion of this portion of the authorized work, including a written description and photographs of the work as it is being performed, and also documentation of final site conditions after completion.

- 18. Excavation, Remediation & Debris Removal All excavation and remediation of contamination shall be completed as shown on the approved plans. Removal of debris and fallen trees shall be limited specifically to the hatched areas shown on plan sheet C-160.
- 19. Long Term Survival of Wetland/Adjacent Area Plantings The permittee is responsible for replacement of lost wetland and/or wetland adjacent area plantings if the survival rate of the initial plantings is less than 85% within one year after planting. During the subsequent years of monitoring the success of these plantings as required by this permit, if the survival rate of these plantings remains less than 85% or invasive species are noted at levels greater than 10-15%, the permittee must evaluate the reasons for these results and develop and implement a remediation plan approved by the Department to ensure a successful plantings mitigation.
- 20. Wetland Mitigation Monitoring The success of the wetland/adjacent area plantings mitigation area(s) shall be monitored for a minimum of five years after completion. Annual reports discussing the status of vegetation established, and problems that have occurred and containing representative photographs, shall be provided to Sarah Pawliczak, Bureau of Ecosystem Health, by email by December 31 of each year for the duration of this permit, with the first report due no later than December 31 of the calendar year in which this work commenced.
- 21. State Not Liable for Damage The State of New York shall in no case be liable for any damage or injury to the structure or work herein authorized which may be caused by or result from future operations undertaken by the State for the conservation or improvement of navigation, or for other purposes, and no claim or right to compensation shall accrue from any such damage.
- 22. State May Order Removal or Alteration of Work If future operations by the State of New York require an alteration in the position of the structure or work herein authorized, or if, in the opinion of the Department of Environmental Conservation it shall cause unreasonable obstruction to the free navigation of said waters or flood flows or endanger the health, safety or welfare of the people of the State, or cause loss or destruction of the natural resources of the State, the owner may be ordered by the Department to remove or alter the structural work, obstructions, or hazards caused thereby without expense to the State, and if, upon the expiration or revocation of this permit, the structure, fill, excavation, or other modification of the watercourse hereby authorized shall not be completed, the owners, shall, without expense to the State, and to such extent and in such time and manner as the Department of Environmental Conservation may require, remove all or any portion of the uncompleted structure or fill and restore to its former condition the navigable and flood capacity of the watercourse. No claim shall be made against the State of New York on account of any such removal or alteration.
- 23. State May Require Site Restoration If upon the expiration or revocation of this permit, the project hereby authorized has not been completed, the applicant shall, without expense to the State, and to such extent and in such time and manner as the Department of Environmental Conservation may lawfully require, remove all or any portion of the uncompleted structure or fill and restore the site to its former condition. No claim shall be made against the State of New York on account of any such removal or alteration.