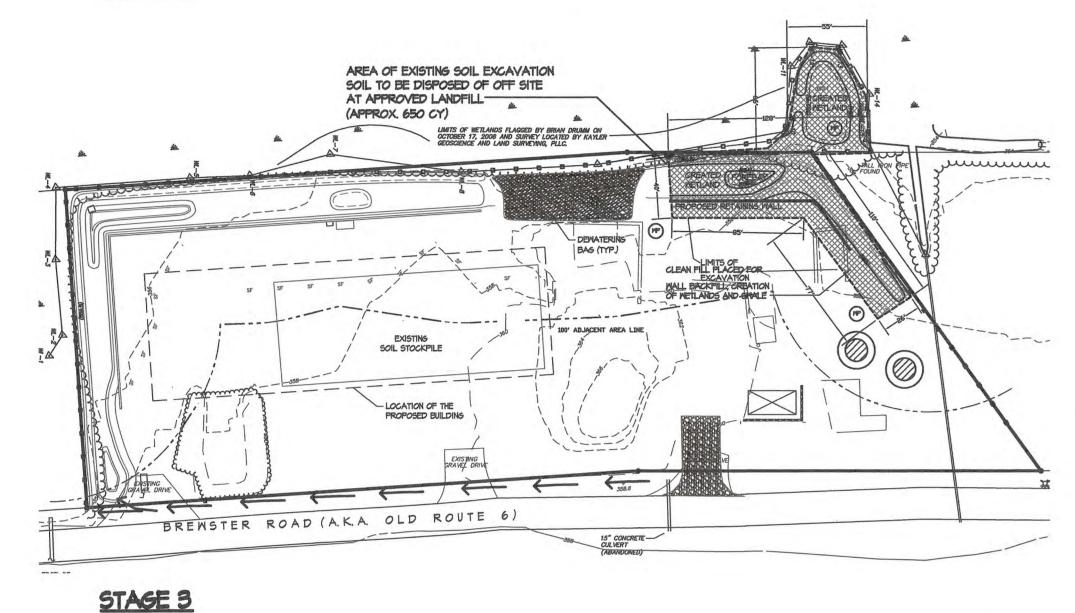

As a result of these requirements, the above-mentioned Permits require that the existing freshwater wetland and steam corridor between the western property line of the site and Michael's Brook be cleared of debris and fallen trees as indicated in Note Number 1, Drawing Number C-150 - Revision Number 0 - Wetland Buffer Enhancement Plan & Soil Excavation and Fill Plan. In addition, the above-mentioned Permits require that the small peninsula area of historic debris in the northwest portion of the site be cleared, cleaned out and re-graded as an extension of the wetland areas, as indicated in Note Number 2 of the above-mentioned drawing and as shown on the above-mentioned drawing and the area be restored with shrubs and herbaceous material and the area over-seeded with ernmx-137 wetland mix as shown on the above-mentioned drawing.

#### WETLAND MITIGATION

- 16. Wetland And Adjacent Area Mitigation Is Mandatory Prior to any work for the proposed C&D processing facility commencing, all solid waste must be removed from the wetland and adjacent area, and the area remediated. The successful implementation and completion of all freshwater wetland mitigation is mandatory regardless of whether or not construction proceeds to completion. The required 0.6 acres of mitigation and solid waste removal must be completed no later than the first building occupancy or by the expiration date of this permit, whichever occurs first.
- 17. **Remediation of Contaminated Soil** The following applies to remediation of site soils and debris removal operations:
  - A. All automotive parts and contaminated soil shall be removed from the "small peninsula area of historic debris in the northwest portion of the site" as discussed in *Wetland and Buffer Restoration Notes* on Drawing C-160 and in Stage 3 of the *Excavation and Fill Plan for Wetland Buffer* found on Drawing C-140.
  - B. The site shall be restored as shown on Drawing C-160.
  - C. Documentation shall be submitted to the Department within 60 days of completion of this portion of the authorized work, including a written description and photographs of the work as it is being performed, and also documentation of final site conditions after completion.

- 18. Excavation, Remediation & Debris Removal All excavation and remediation of contamination shall be completed as shown on the approved plans. Removal of debris and fallen trees shall be limited specifically to the hatched areas shown on plan sheet C-160.
- 19. Long Term Survival of Wetland/Adjacent Area Plantings The permittee is responsible for replacement of lost wetland and/or wetland adjacent area plantings if the survival rate of the initial plantings is less than 85% within one year after planting. During the subsequent years of monitoring the success of these plantings as required by this permit, if the survival rate of these plantings remains less than 85% or invasive species are noted at levels greater than 10-15%, the permittee must evaluate the reasons for these results and develop and implement a remediation plan approved by the Department to ensure a successful plantings mitigation.
- 20. Wetland Mitigation Monitoring The success of the wetland/adjacent area plantings mitigation area(s) shall be monitored for a minimum of five years after completion. Annual reports discussing the status of vegetation established, and problems that have occurred and containing representative photographs, shall be provided to Sarah Pawliczak, Bureau of Ecosystem Health, by email by December 31 of each year for the duration of this permit, with the first report due no later than December 31 of the calendar year in which this work commenced.
- 21. State Not Liable for Damage The State of New York shall in no case be liable for any damage or injury to the structure or work herein authorized which may be caused by or result from future operations undertaken by the State for the conservation or improvement of navigation, or for other purposes, and no claim or right to compensation shall accrue from any such damage.
- 22. State May Order Removal or Alteration of Work If future operations by the State of New York require an alteration in the position of the structure or work herein authorized, or if, in the opinion of the Department of Environmental Conservation it shall cause unreasonable obstruction to the free navigation of said waters or flood flows or endanger the health, safety or welfare of the people of the State, or cause loss or destruction of the natural resources of the State, the owner may be ordered by the Department to remove or alter the structural work, obstructions, or hazards caused thereby without expense to the State, and if, upon the expiration or revocation of this permit, the structure, fill, excavation, or other modification of the watercourse hereby authorized shall not be completed, the owners, shall, without expense to the State, and to such extent and in such time and manner as the Department of Environmental Conservation may require, remove all or any portion of the uncompleted structure or fill and restore to its former condition the navigable and flood capacity of the watercourse. No claim shall be made against the State of New York on account of any such removal or alteration.
- 23. State May Require Site Restoration If upon the expiration or revocation of this permit, the project hereby authorized has not been completed, the applicant shall, without expense to the State, and to such extent and in such time and manner as the Department of Environmental Conservation may lawfully require, remove all or any portion of the uncompleted structure or fill and restore the site to its former condition. No claim shall be made against the State of New York on account of any such removal or alteration.