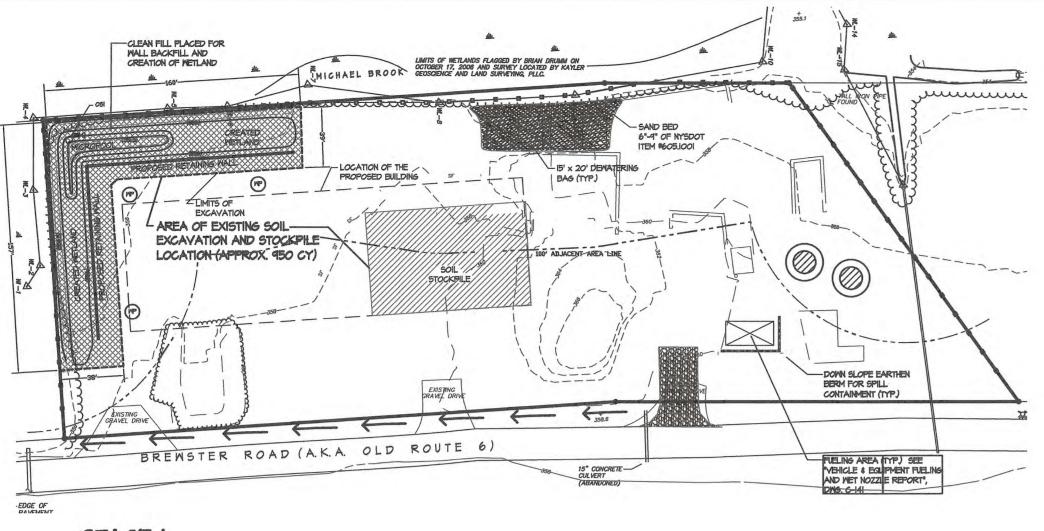

As a result of these requirements, the above-mentioned Permits require that the existing freshwater wetland and steam corridor between the western property line of the site and Michael's Brook be cleared of debris and fallen trees as indicated in Note Number 1, Drawing Number C-150 - Revision Number 0 - Wetland Buffer Enhancement Plan & Soil Excavation and Fill Plan. In addition, the above-mentioned Permits require that the small peninsula area of historic debris in the northwest portion of the site be cleared, cleaned out and re-graded as an extension of the wetland areas, as indicated in Note Number 2 of the above-mentioned drawing and as shown on the above-mentioned drawing and the area be restored with shrubs and herbaceous material and the area over-seeded with ernmx-137 wetland mix as shown on the above-mentioned drawing.

#### WETLAND MITIGATION

- 16. Wetland And Adjacent Area Mitigation Is Mandatory Prior to any work for the proposed C&D processing facility commencing, all solid waste must be removed from the wetland and adjacent area, and the area remediated. The successful implementation and completion of all freshwater wetland mitigation is mandatory regardless of whether or not construction proceeds to completion. The required 0.6 acres of mitigation and solid waste removal must be completed no later than the first building occupancy or by the expiration date of this permit, whichever occurs first.
- 17. **Remediation of Contaminated Soil** The following applies to remediation of site soils and debris removal operations:
  - A. All automotive parts and contaminated soil shall be removed from the "small peninsula area of historic debris in the northwest portion of the site" as discussed in *Wetland and Buffer Restoration Notes* on Drawing C-160 and in Stage 3 of the *Excavation and Fill Plan for Wetland Buffer* found on Drawing C-140.
  - B. The site shall be restored as shown on Drawing C-160.
  - C. Documentation shall be submitted to the Department within 60 days of completion of this portion of the authorized work, including a written description and photographs of the work as it is being performed, and also documentation of final site conditions after completion.

- 18. Excavation, Remediation & Debris Removal All excavation and remediation of contamination shall be completed as shown on the approved plans. Removal of debris and fallen trees shall be limited specifically to the hatched areas shown on plan sheet C-160.
- 19. Long Term Survival of Wetland/Adjacent Area Plantings The permittee is responsible for replacement of lost wetland and/or wetland adjacent area plantings if the survival rate of the initial plantings is less than 85% within one year after planting. During the subsequent years of monitoring the success of these plantings as required by this permit, if the survival rate of these plantings remains less than 85% or invasive species are noted at levels greater than 10-15%, the permittee must evaluate the reasons for these results and develop and implement a remediation plan approved by the Department to ensure a successful plantings mitigation.
- 20. Wetland Mitigation Monitoring The success of the wetland/adjacent area plantings mitigation area(s) shall be monitored for a minimum of five years after completion. Annual reports discussing the status of vegetation established, and problems that have occurred and containing representative photographs, shall be provided to Sarah Pawliczak, Bureau of Ecosystem Health, by email by December 31 of each year for the duration of this permit, with the first report due no later than December 31 of the calendar year in which this work commenced.
- 21. State Not Liable for Damage The State of New York shall in no case be liable for any damage or injury to the structure or work herein authorized which may be caused by or result from future operations undertaken by the State for the conservation or improvement of navigation, or for other purposes, and no claim or right to compensation shall accrue from any such damage.
- 22. State May Order Removal or Alteration of Work If future operations by the State of New York require an alteration in the position of the structure or work herein authorized, or if, in the opinion of the Department of Environmental Conservation it shall cause unreasonable obstruction to the free navigation of said waters or flood flows or endanger the health, safety or welfare of the people of the State, or cause loss or destruction of the natural resources of the State, the owner may be ordered by the Department to remove or alter the structural work, obstructions, or hazards caused thereby without expense to the State, and if, upon the expiration or revocation of this permit, the structure, fill, excavation, or other modification of the watercourse hereby authorized shall not be completed, the owners, shall, without expense to the State, and to such extent and in such time and manner as the Department of Environmental Conservation may require, remove all or any portion of the uncompleted structure or fill and restore to its former condition the navigable and flood capacity of the watercourse. No claim shall be made against the State of New York on account of any such removal or alteration.
- 23. State May Require Site Restoration If upon the expiration or revocation of this permit, the project hereby authorized has not been completed, the applicant shall, without expense to the State, and to such extent and in such time and manner as the Department of Environmental Conservation may lawfully require, remove all or any portion of the uncompleted structure or fill and restore the site to its former condition. No claim shall be made against the State of New York on account of any such removal or alteration.