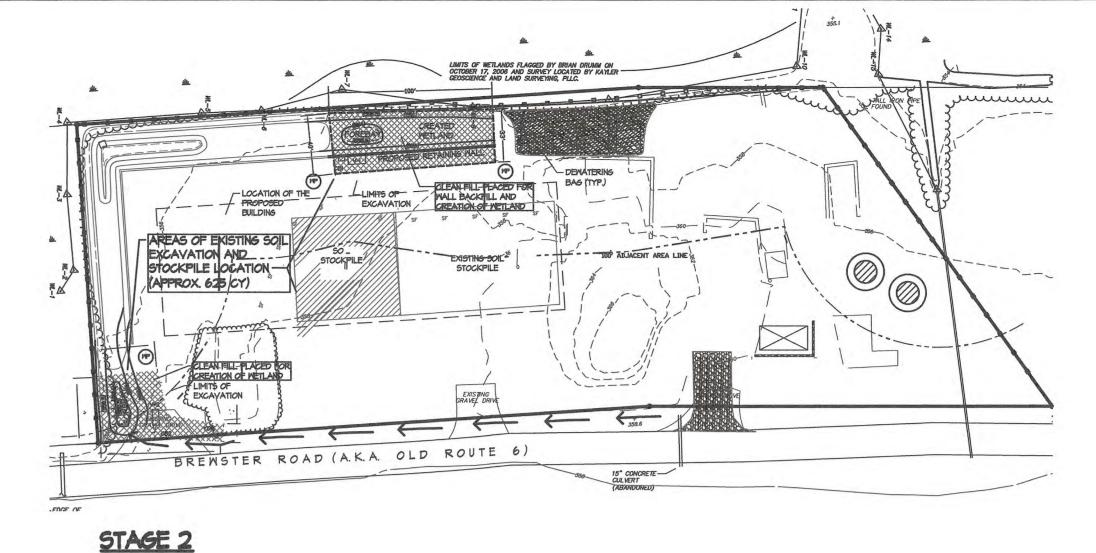

As a result of these requirements, the above-mentioned Permits require that the existing freshwater wetland and steam corridor between the western property line of the site and Michael's Brook be cleared of debris and fallen trees as indicated in Note Number 1, Drawing Number C-150 - Revision Number 0 - Wetland Buffer Enhancement Plan & Soil Excavation and Fill Plan. In addition, the above-mentioned Permits require that the small peninsula area of historic debris in the northwest portion of the site be cleared, cleaned out and re-graded as an extension of the wetland areas, as indicated in Note Number 2 of the above-mentioned drawing and as shown on the above-mentioned drawing and the area be restored with shrubs and herbaceous material and the area over-seeded with ernmx-137 wetland mix as shown on the above-mentioned drawing.

#### WETLAND MITIGATION

- 16. Wetland And Adjacent Area Mitigation Is Mandatory Prior to any work for the proposed C&D processing facility commencing, all solid waste must be removed from the wetland and adjacent area, and the area remediated. The successful implementation and completion of all freshwater wetland mitigation is mandatory regardless of whether or not construction proceeds to completion. The required 0.6 acres of mitigation and solid waste removal must be completed no later than the first building occupancy or by the expiration date of this permit, whichever occurs first.
- 17. **Remediation of Contaminated Soil** The following applies to remediation of site soils and debris removal operations:
  - A. All automotive parts and contaminated soil shall be removed from the "small peninsula area of historic debris in the northwest portion of the site" as discussed in *Wetland and Buffer Restoration Notes* on Drawing C-160 and in Stage 3 of the *Excavation and Fill Plan for Wetland Buffer* found on Drawing C-140.
  - B. The site shall be restored as shown on Drawing C-160.
  - C. Documentation shall be submitted to the Department within 60 days of completion of this portion of the authorized work, including a written description and photographs of the work as it is being performed, and also documentation of final site conditions after completion.

- 18. Excavation, Remediation & Debris Removal All excavation and remediation of contamination shall be completed as shown on the approved plans. Removal of debris and fallen trees shall be limited specifically to the hatched areas shown on plan sheet C-160.
- 19. Long Term Survival of Wetland/Adjacent Area Plantings The permittee is responsible for replacement of lost wetland and/or wetland adjacent area plantings if the survival rate of the initial plantings is less than 85% within one year after planting. During the subsequent years of monitoring the success of these plantings as required by this permit, if the survival rate of these plantings remains less than 85% or invasive species are noted at levels greater than 10-15%, the permittee must evaluate the reasons for these results and develop and implement a remediation plan approved by the Department to ensure a successful plantings mitigation.
- 20. Wetland Mitigation Monitoring The success of the wetland/adjacent area plantings mitigation area(s) shall be monitored for a minimum of five years after completion. Annual reports discussing the status of vegetation established, and problems that have occurred and containing representative photographs, shall be provided to Sarah Pawliczak, Bureau of Ecosystem Health, by email by December 31 of each year for the duration of this permit, with the first report due no later than December 31 of the calendar year in which this work commenced.
- 21. State Not Liable for Damage The State of New York shall in no case be liable for any damage or injury to the structure or work herein authorized which may be caused by or result from future operations undertaken by the State for the conservation or improvement of navigation, or for other purposes, and no claim or right to compensation shall accrue from any such damage.
- 22. State May Order Removal or Alteration of Work If future operations by the State of New York require an alteration in the position of the structure or work herein authorized, or if, in the opinion of the Department of Environmental Conservation it shall cause unreasonable obstruction to the free navigation of said waters or flood flows or endanger the health, safety or welfare of the people of the State, or cause loss or destruction of the natural resources of the State, the owner may be ordered by the Department to remove or alter the structural work, obstructions, or hazards caused thereby without expense to the State, and if, upon the expiration or revocation of this permit, the structure, fill, excavation, or other modification of the watercourse hereby authorized shall not be completed, the owners, shall, without expense to the State, and to such extent and in such time and manner as the Department of Environmental Conservation may require, remove all or any portion of the uncompleted structure or fill and restore to its former condition the navigable and flood capacity of the watercourse. No claim shall be made against the State of New York on account of any such removal or alteration.
- 23. State May Require Site Restoration If upon the expiration or revocation of this permit, the project hereby authorized has not been completed, the applicant shall, without expense to the State, and to such extent and in such time and manner as the Department of Environmental Conservation may lawfully require, remove all or any portion of the uncompleted structure or fill and restore the site to its former condition. No claim shall be made against the State of New York on account of any such removal or alteration.