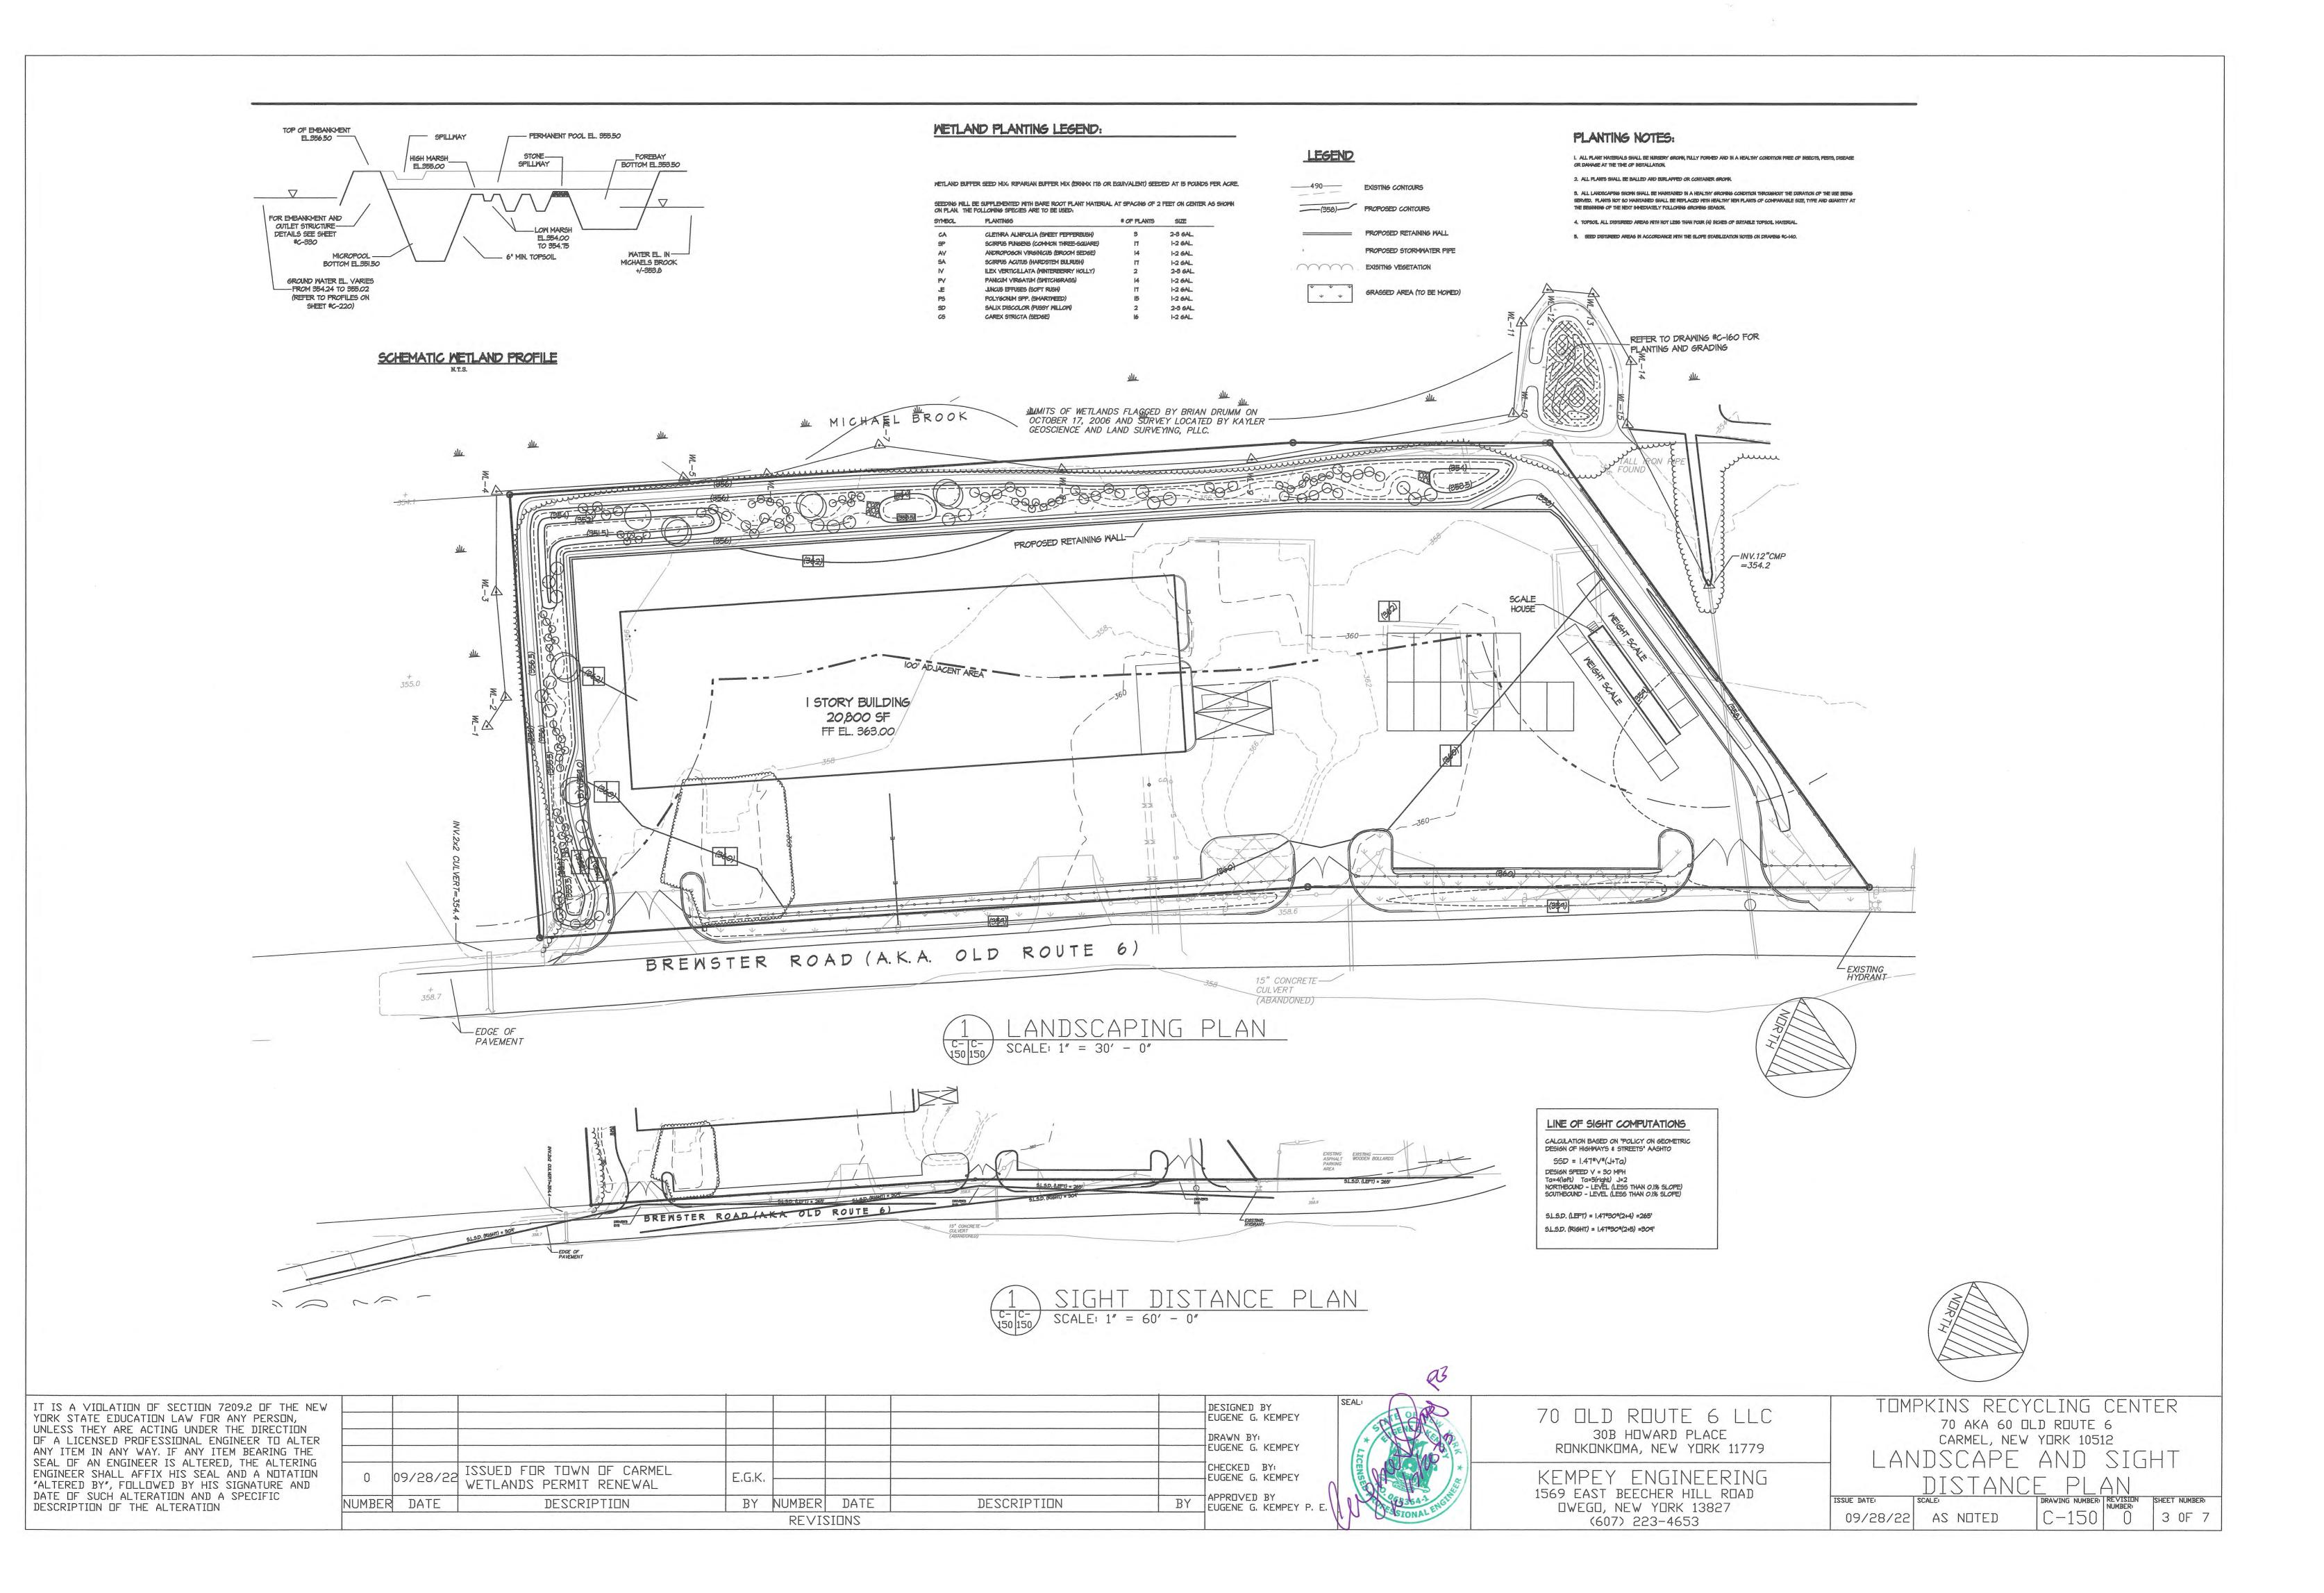

As a result of these requirements, the above-mentioned Permits require that the existing freshwater wetland and steam corridor between the western property line of the site and Michael's Brook be cleared of debris and fallen trees as indicated in Note Number 1, Drawing Number C-150 - Revision Number 0 - Wetland Buffer Enhancement Plan & Soil Excavation and Fill Plan. In addition, the above-mentioned Permits require that the small peninsula area of historic debris in the northwest portion of the site be cleared, cleaned out and re-graded as an extension of the wetland areas, as indicated in Note Number 2 of the above-mentioned drawing and as shown on the above-mentioned drawing and the area be restored with shrubs and herbaceous material and the area over-seeded with ernmx-137 wetland mix as shown on the above-mentioned drawing.

In order to assist the Town Board and the Sewer Commissioner's with their review and approval of 70 Old Route 6 LLC's request, we have attached copies of the following documents and drawings.

- 1. New York State Department of Environmental Conservation Freshwater Wetlands Permit Number 3-3720-00371/00004.
- 1. Kempey Engineering's Drawing Number C-120 Revision Number 0 Site Layout Plan.
- 2. Drawing Number C-130 Revision Number 0 Grading and Utilities Plan.
- 3. Kempey Engineering's Drawing Number C-140 Revision Number 0 Excavation and Fill Plan For Wetlands Buffer.
- 4. Drawing Number C-141 Revision Number 0 Erosion and Sediment Control Plan.

Assistant to the Town Board

 Kempey Engineering's Drawing Number C-150 - Revision Number 0 -Landscaping and Sight Distance Plan.

- 6. Kempey Engineering's Drawing Number C-160 Revision Number 0 Wetland Buffer Enhancement Plan & Soil Excavation and Fill Plan.
- 7. Kempey Engineering's Drawing Number C-330 Revision Number 0 Details Sheet Number Three.
- 8. Putnam Engineering's Drawing Number E-001 Revision Number 0 Temporary Grading Easement Plan.
- 9. Putnam Engineering's Drawing Number E-002 Revision Number 0 Drainage Easement Plan.

# NATURAL RESOURCE PERMIT CONDITIONS - Apply to the Following Permits: FRESHWATER WETLANDS

- 1. Conformance With Plans All activities authorized by this permit must be in strict conformance with the approved plans submitted by the applicant or applicant's agent as part of the permit application. Such approved plans were prepared by Kempey Engineering and are listed in Natural Resource Condition No 2.
- **2. Approved Plans List** The approved plans consist of the following sheets submitted to DEC prepared for 70 Old Route 6 LLC:
- a) Plan titled "Grading and Utilities Plan" and dated 12/30/2022;
- b) Plan titled "Erosion and Sediment Control Plan" and dated 12/30/2022;
- c) Plan titled "Details Sheet Number 3" and dated 12/30/2022;
- d) Plan titled "Site Layout Plan" and dated 9/28/2022;
- e) Plan titled "Excavation and Fill Plan for Wetland Buffer" and dated 9/28/2022;
- f) Plan titled "Landscape and Sight Distance Plan" and dated 9/28/2022;
- g) Plan titled "Wetland Buffer Enhancement Plan & Soil Excavation and Fill Plan" and dated 9/28/2022.