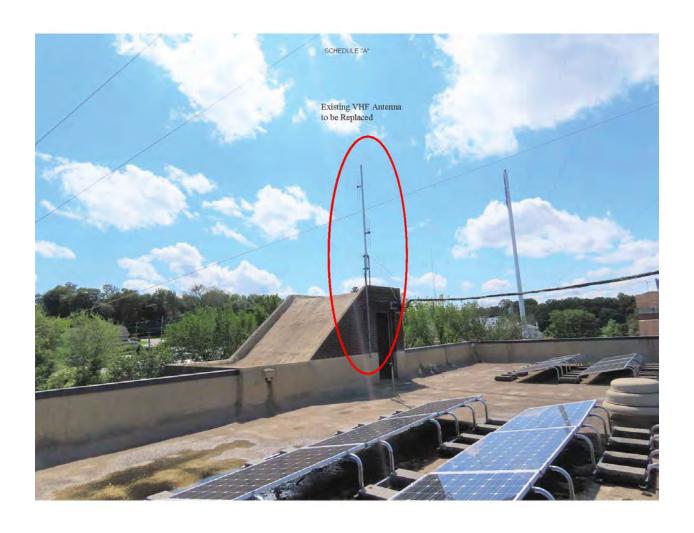

**WHEREAS**, in 2021, the County replaced the control station radio with an APX 8500 control station radio as set forth in Schedule "A" (the "Control Station Radio"), which, along with the associated and appurtenant equipment, are referred to herein as the "Radio Equipment"; and

WHEREAS, the County has obtained a Statewide Interoperable Communications Grant from the New York State Division of Homeland Security and Emergency Services ("NYSDHSES"), being Contract No. 197794, as may be renewed, amended or extended from time to time, a copy of which is on file with the Commissioner of the County Department of Emergency Services and available upon request (the "State Grant Agreement"), which the County wishes to use to replace the single band VHF antenna at the Site with a Sinclair SC2340 Tri-band Omni Antenna or similar antenna (the "Tri-Band Antenna) to connect the Control Station Radio to the County's P25 Trunked Radio System, which is one of the newly installed County Radio Systems; and

#### ARTICLE I GENERAL PROVISIONS

- **Section 1.1.** The recitals are hereby incorporated by reference.
- <u>Section 1.2.</u> The Licensee acknowledges that the Radio Equipment was properly installed by the County and is in proper and good working condition.
- <u>Section 1.3.</u> The County, acting by and through the Westchester County Commissioner of Department of Public Safety or his designee (the "Commissioner"), shall furnish and install the Tri-Band Antenna to replace the current single band antenna at the Site according to the terms set forth in Schedule "A".
- <u>Section 1.4.</u> The Licensee agrees to provide the County with reasonable access to the Site, equipment and information necessary for the County or its vendor to install the Tri-Band Antenna.
- <u>Section 1.5.</u> The Licensee acknowledges and agrees that the Equipment is intended to enhance the ability of Licensee, the County and other first responders to safely and reliably communicate with each other during mutual aid events.
- Section 1.6. The Licensee acknowledges that the distribution, installation and use of the Tri-Band Antenna is subject to the State Grant Agreement.
- <u>Section 1.7.</u> Once installed by the County, Licensee shall not uninstall, change or reassign the location or unit assignment of the Equipment without obtaining the prior written consent of the County.
- **Section 1.8.** The County will furnish and install the Tri-Band Antenna at no charge to Licensee.
- Section 1.9. The parties recognize and acknowledge that the ability of the County to furnish the Tri-Band Antenna is subject to the availability of funding and the County's receipt of funds under the State Grant Agreement. No liability shall be incurred by the County to install the Tri-Band Antenna if the County is unable to obtain such funding. It shall be within the County's sole discretion whether it installs the Tri-Band Antenna and, if it does install the Antenna, how much and what type of antenna to furnish Licensee.