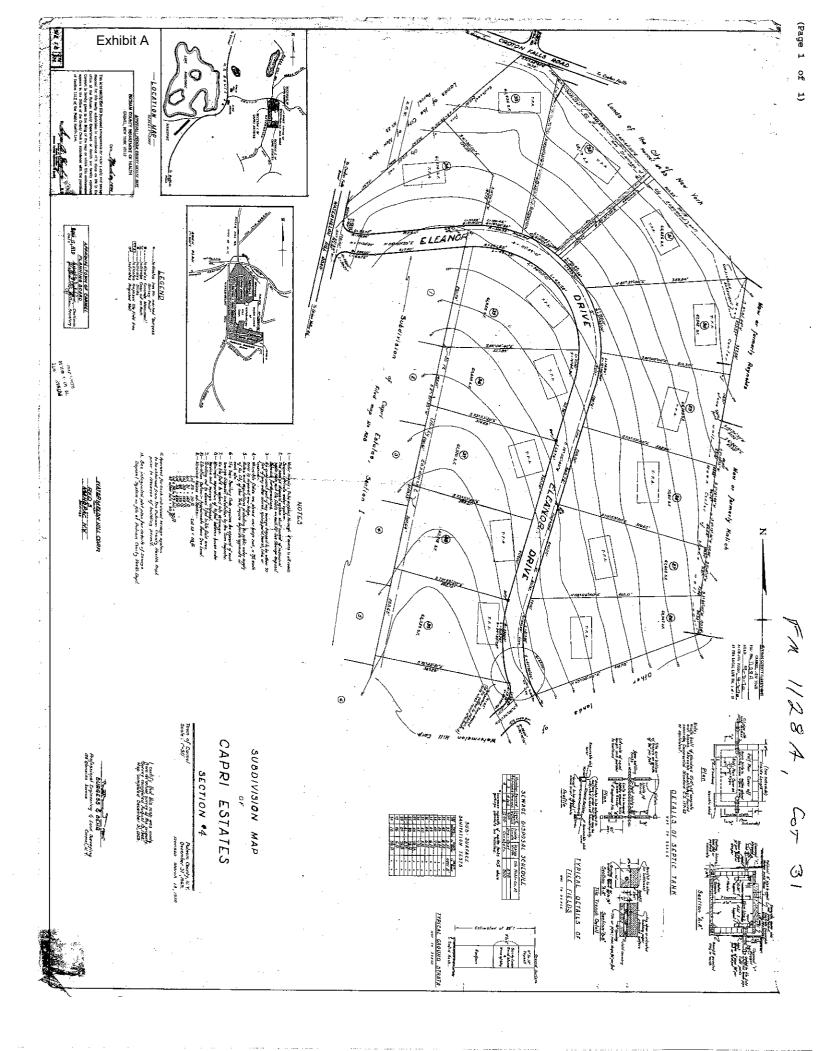

ALL that certain plot, piece or parcel of land, with the buildings and improvements thereon erected, situate, lying and being in the Town of Carmel, County of Putnam and State of New York, and known and designated as Lot Number 32 on a certain map entitled "Subdivision Map of Capri Estates, Section 4, Town of Carmel, Putnam County, New York" made by Burgess and Behr, P. E. and L. S. and filed in the County Clerk's Office of Putnam County as Map No. 11284 as Map No. 1128A.

ALL that certain lot, piece or parcel of land together with the buildings and improvements located and to be erected thereon, situate, lying and being in the Town of Carmel, County of Putnam and State of New York, known and designated as Lot No. 31 on a certain map entitled, "Subdivision Map of Capri Estates Section 4, Town of Carmel, Putnam County, New York" and filed in the County Clerk's Office of Putnam County, New York on 9/30/70 as Map No. 1128A, which lot is more particularly bounded and described as follows:

### Schedule "A"

ALL that certain lot, piece or parcel of land together with the buildings and improvements located and to be erected thereon, situate, lying and being in the Town of Carmel, County of Putnam and State of New York, known and designated as Lot No. 31 on a certain map entitled, "Subdivision Map of Capri Estates Section 4, Town of Carmel, Putnam County, New York" and filed in the County Clerk's Office of Putnam County, New York on 9/30/70 as Map No. 1128A, which lot is more particularly bounded and described as follows: