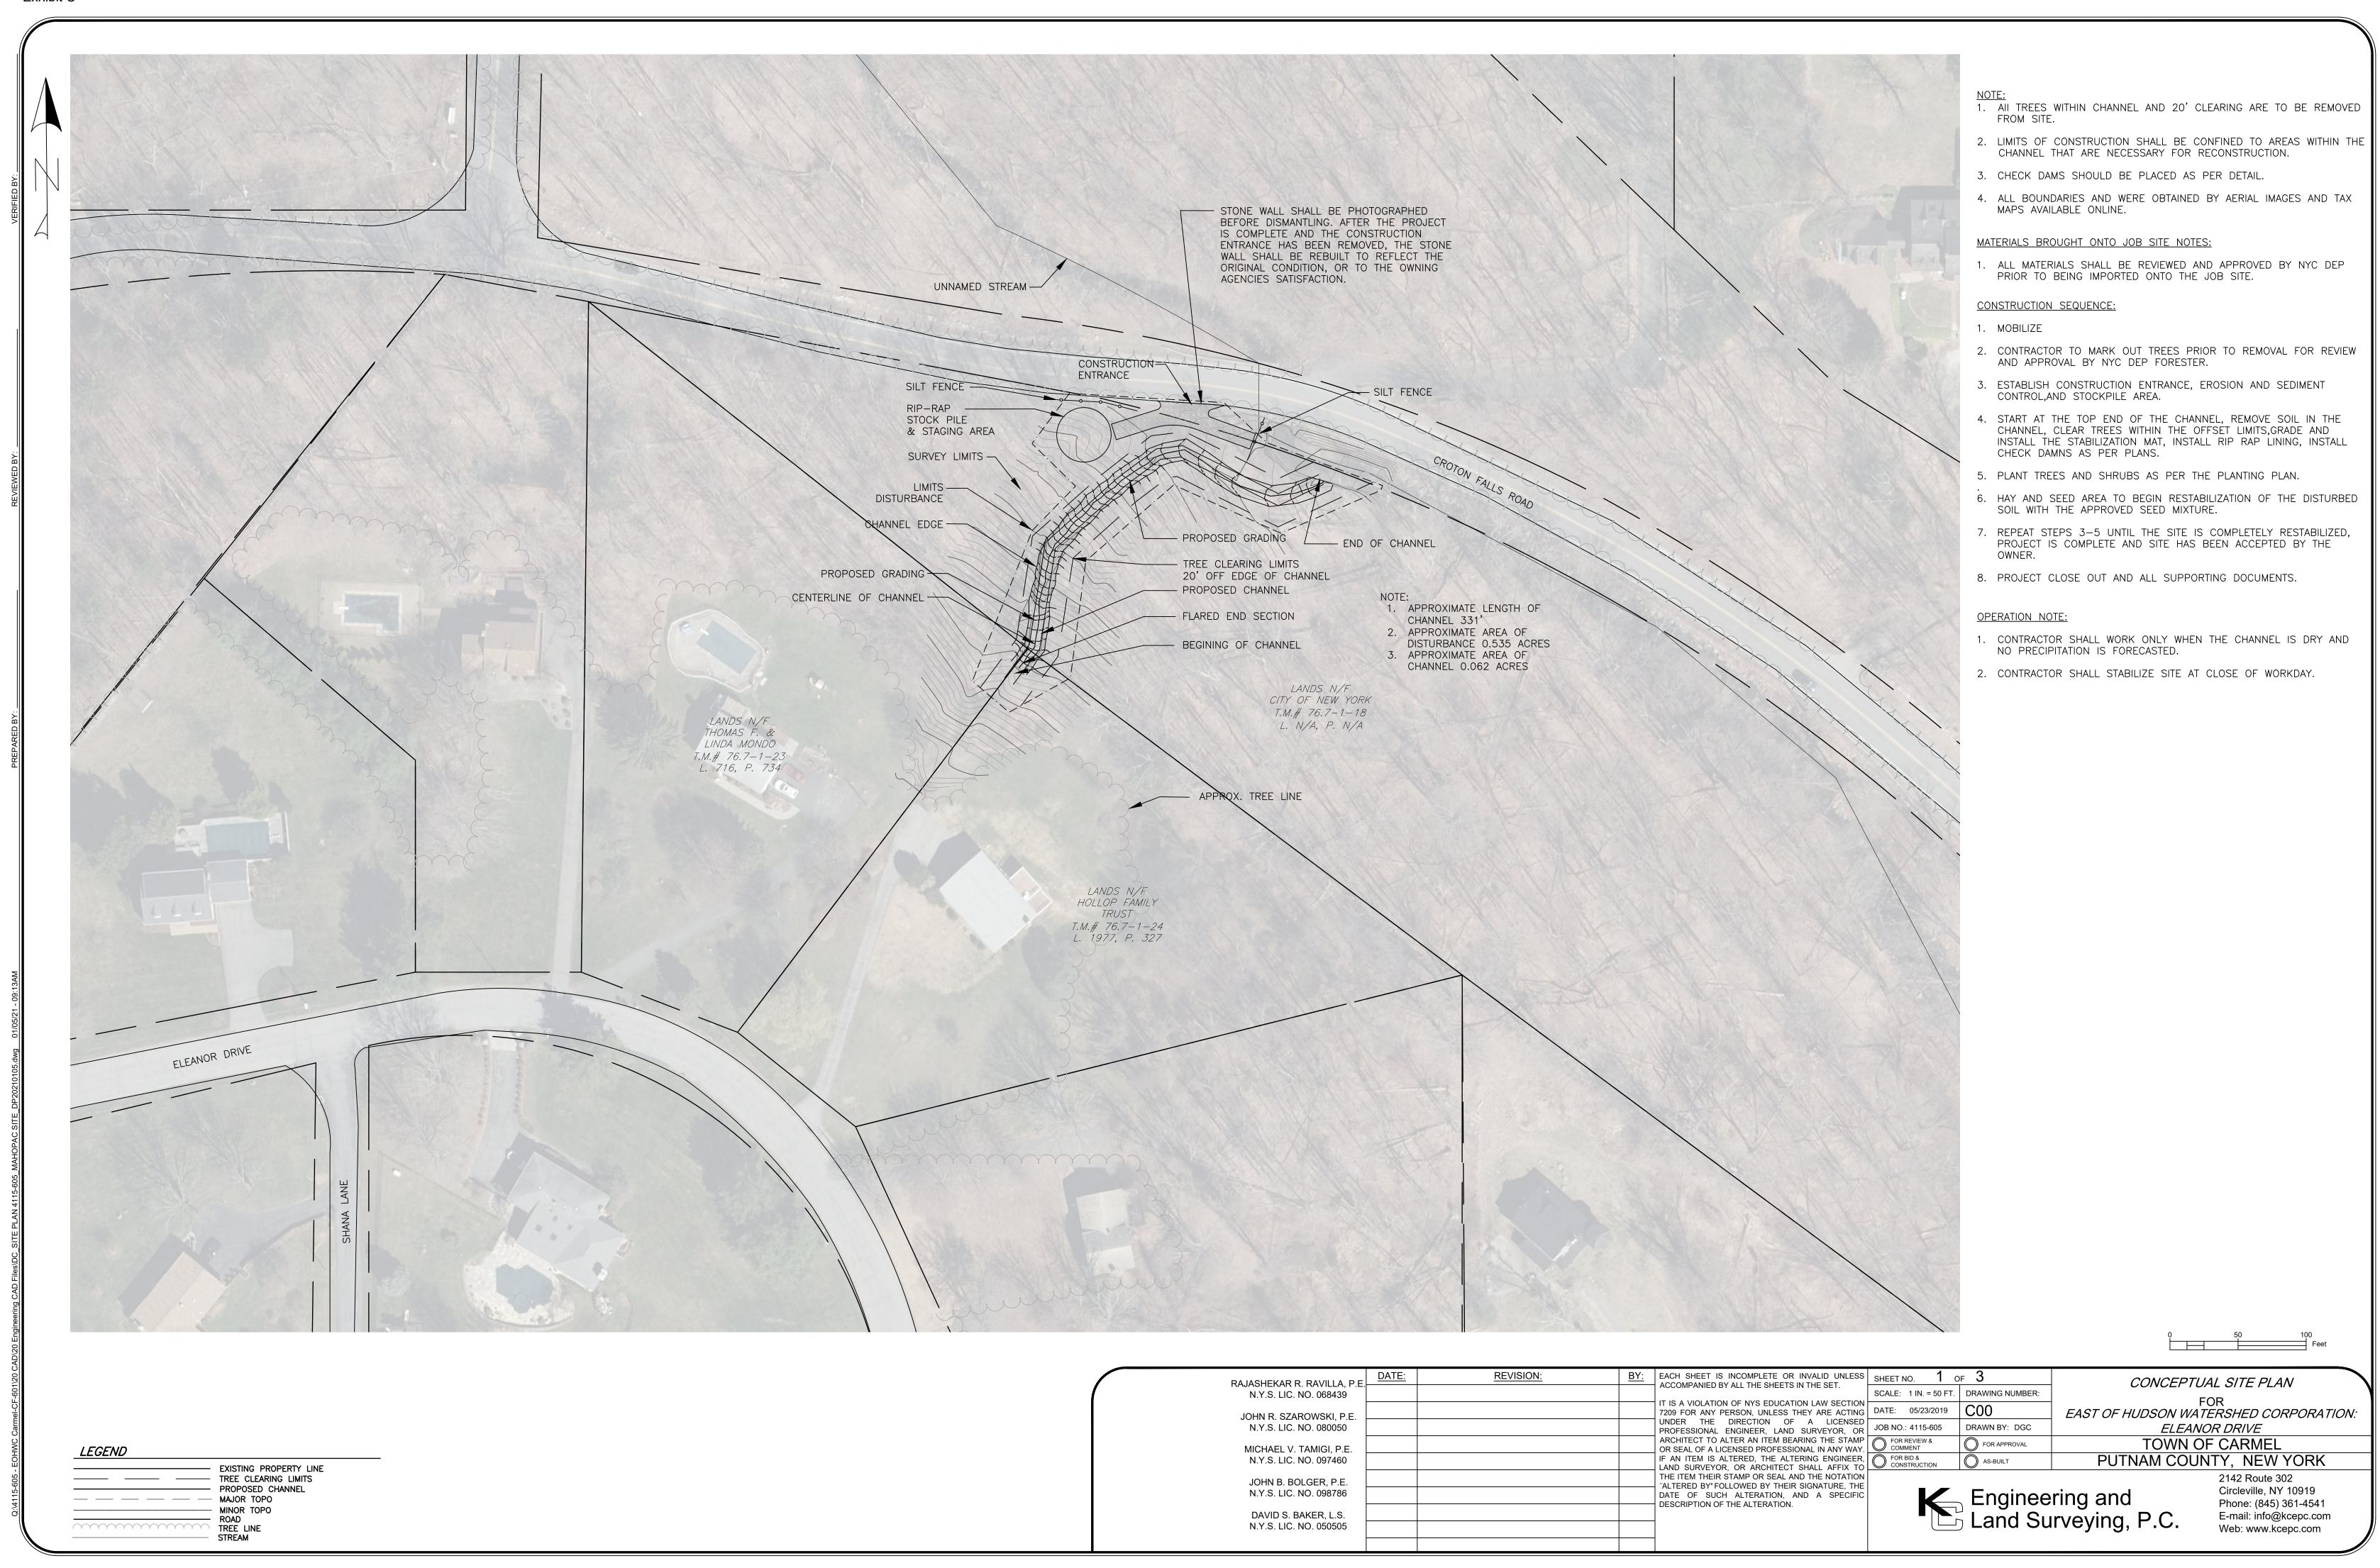

# RESOLUTION AUTHORIZING ENTRY INTO STORMWATER RETROFIT AGREEMENTS (CF601) – EAST OF HUDSON WATERSHED CORPORATION

RESOLVED, the Town Board of the Town of Carmel, upon the recommendation of Town Engineer Richard J. Franzetti, P.E., hereby authorizes entry into Stormwater Retrofit Installation Agreements for the East of Hudson Watershed Corporation Year 6 through 10 funding cycle under project No. CF601 with the Hollop Family Trust (22 Eleanor Drive, Mahopac) as well as with Linda Mondo (18 Eleanor Drive, Mahopac); and BE IT FURTHER RESOLVED that Town Supervisor Kenneth Schmitt is hereby authorized to sign said agreements in form as attached hereto and made a part hereof.

#### Exhibit B

PROJECT: CARMEL-CF-601, Eleanor Drive

PROJECT LOCATION: Croton Falls Road, NYCDEP property

Project Description:

The parcel located at Tax Parcel 76.7-1-18, commonly known as NYCDEP Property on Croton Falls Road, contains approximately 300 LF of eroded channel which has been created by a municipal stormwater outlet from the nearby residential area. The washout from this stormwater outfall eventually reaches a nearby stream that is tributary to the Croton Falls Reservoir.

The municipal outfall is located at the intersection of two private properties and the NYCDEP parcel. Construction and maintenance access will be given through the NYCDEP parcel, with the expectation of no heavy equipment utilizing the residential area for access.

The existing eroded channel and outfall will be stabilized using erosion and sediment control matting and/or rip rap designed to withstand a 25 year storm event as required by the NYSDEC engineering design criteria. Trees and debris will be removed from the channel work area and will facilitate any re-grading of channel banks that have slopes greater that 1:2.

The project includes, but is not limited to, limited removal of vegetation, grading and earthwork as needed to prepare the channels for install matting and rip-rap. The work also includes site preparation, erosion and sediment control, maintenance and protection of traffic, final restoration, and cleaning in the project area under the direction of the Engineer and the East of Hudson Watershed Corporation.