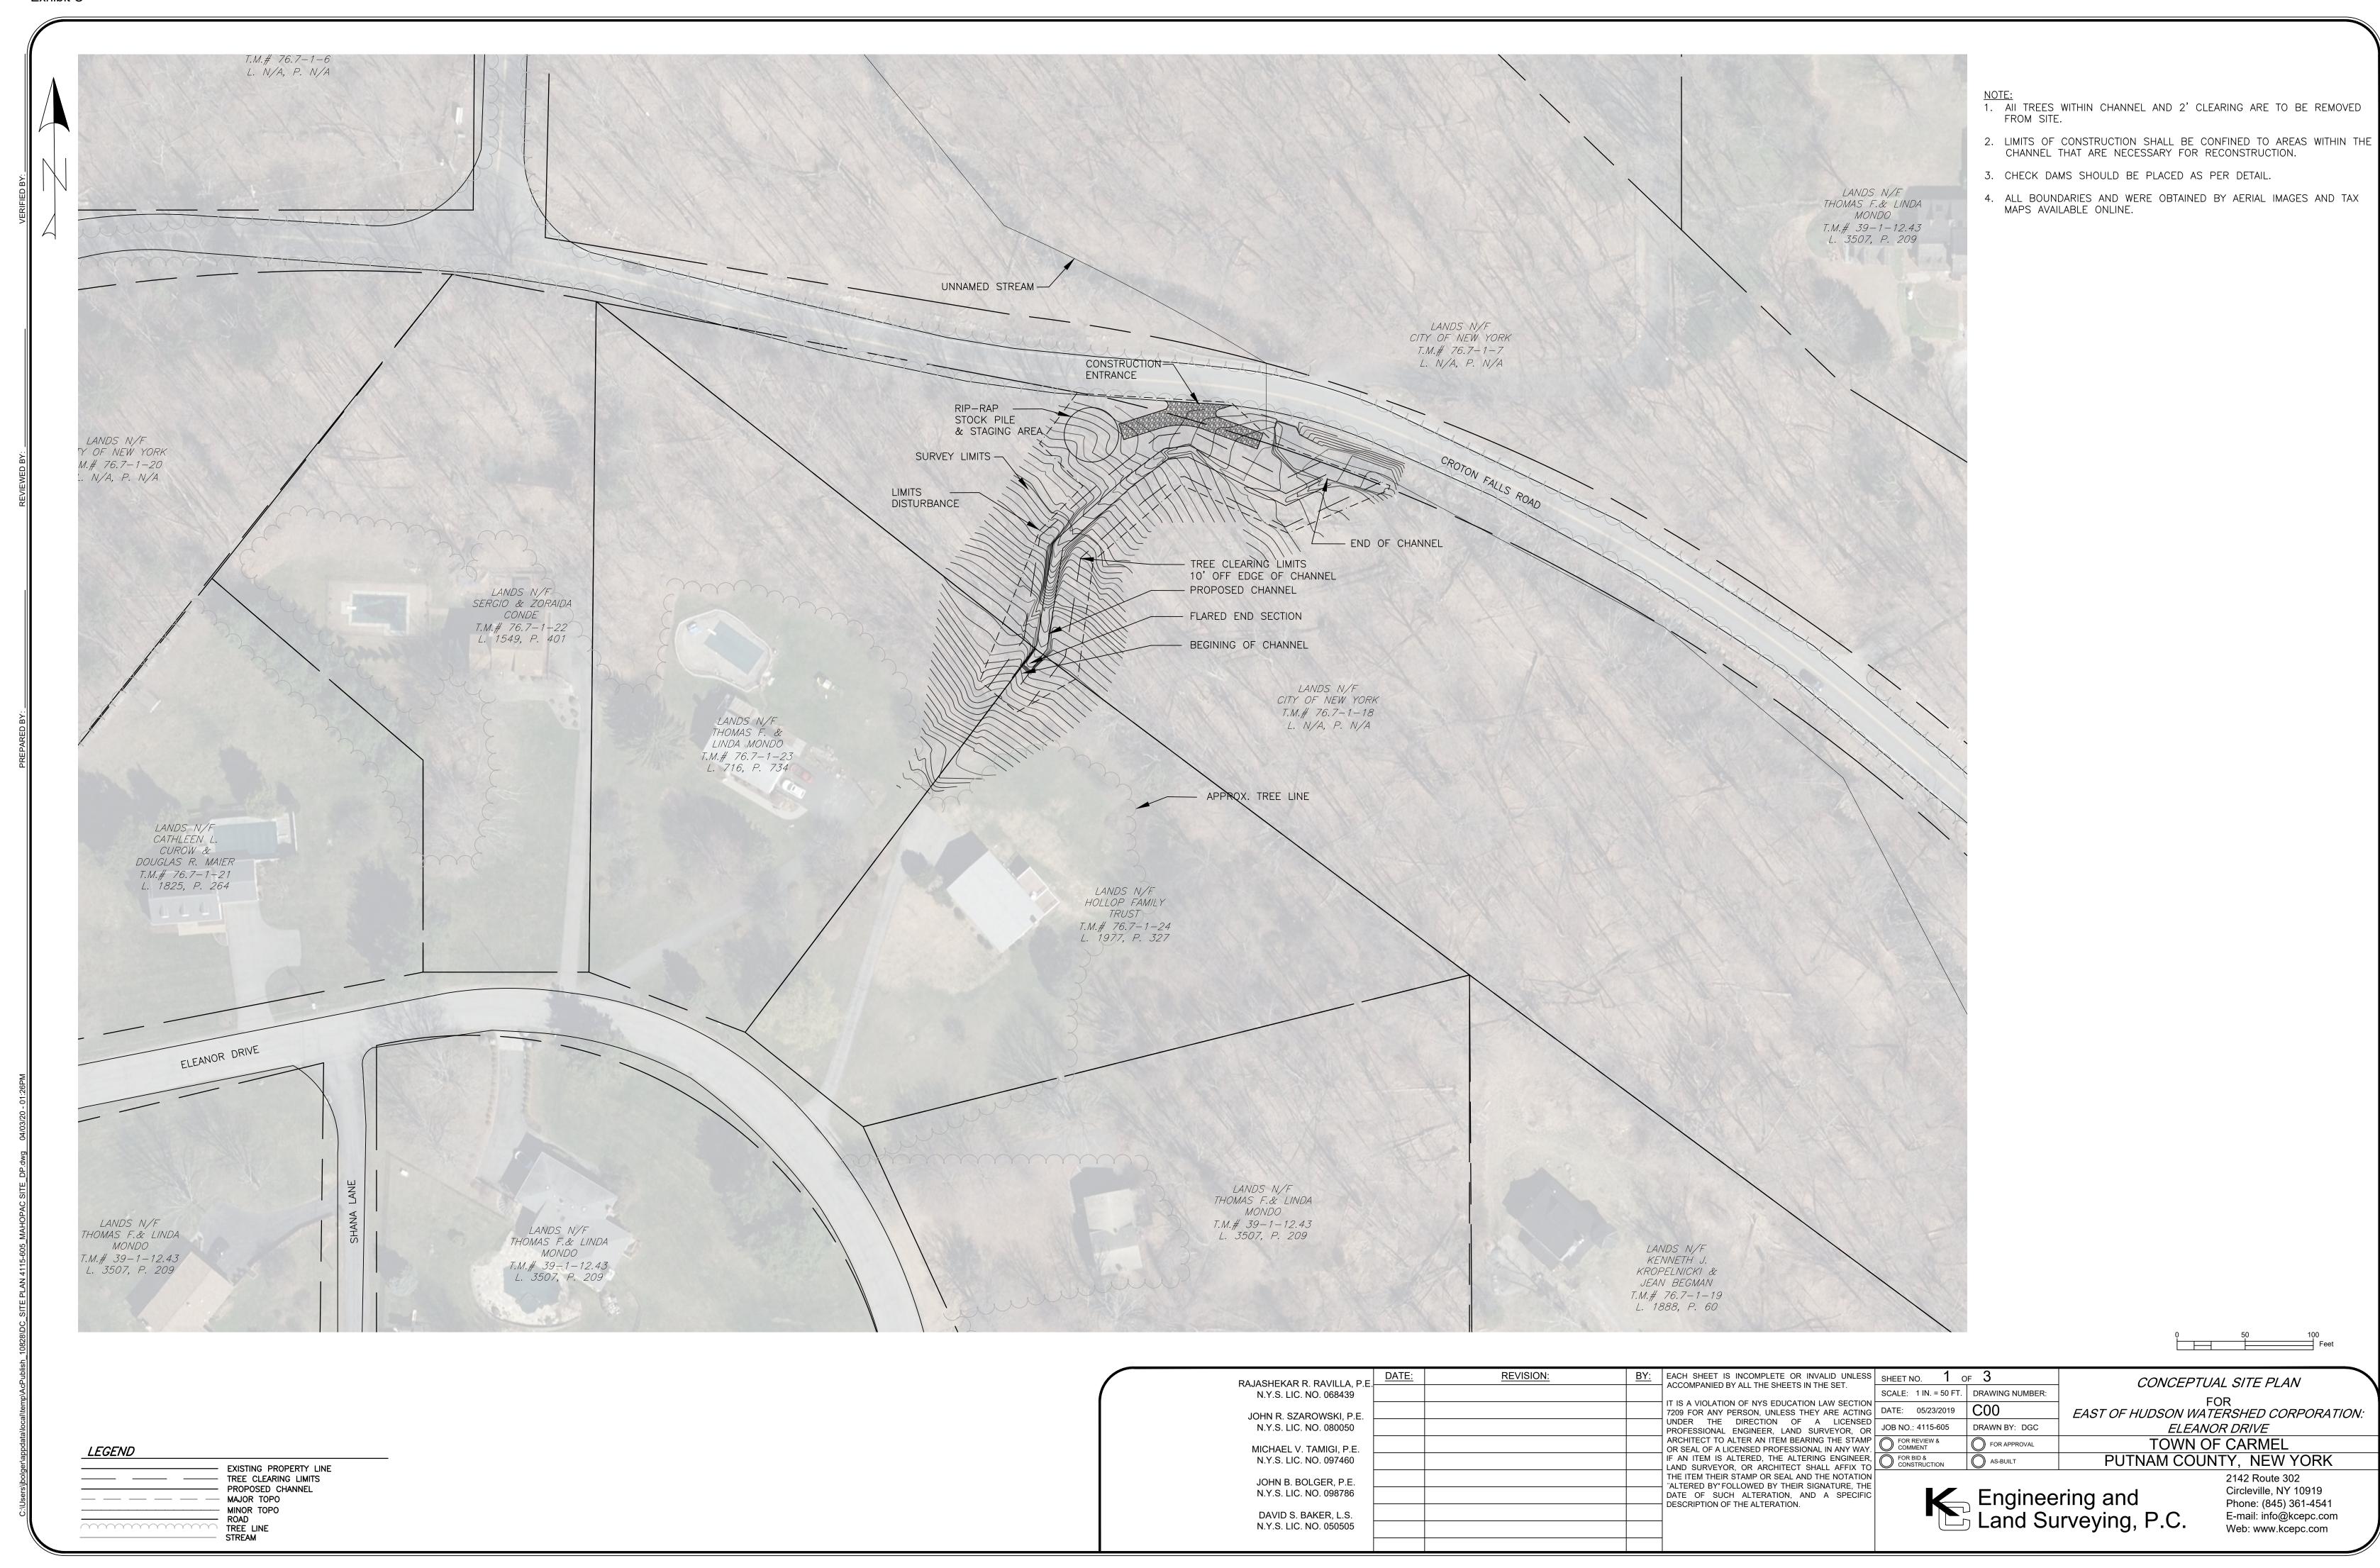

# RESOLUTION AUTHORIZING ENTRY INTO STORMWATER RETROFIT AGREEMENTS (CF601) – EAST OF HUDSON WATERSHED CORPORATION

RESOLVED, the Town Board of the Town of Carmel, upon the recommendation of Town Engineer Richard J. Franzetti, P.E., hereby authorizes entry into Stormwater Retrofit Installation Agreements for the East of Hudson Watershed Corporation Year 6 through 10 funding cycle under project No. CF601 with the Hollop Family Trust (22 Eleanor Drive, Mahopac) as well as with Linda Mondo (18 Eleanor Drive, Mahopac); and BE IT FURTHER RESOLVED that Town Supervisor Kenneth Schmitt is hereby authorized to sign said agreements in form as attached hereto and made a part hereof.

#### Exhibit B

PROJECT: CARMEL-CF-601, Eleanor Drive

PROJECT LOCATION: Croton Falls Road, NYCDEP property

Project Description:

The parcel located at Tax Parcel 76.7-1-18, commonly known as NYCDEP Property on Croton Falls Road, contains approximately 300 LF of eroded channel which has been created by a municipal stormwater outlet from the nearby residential area. The washout from this stormwater outfall eventually reaches a nearby stream that is tributary to the Croton Falls Reservoir.

The municipal outfall is located at the intersection of two private properties and the NYCDEP parcel. Construction and maintenance access will be given through the NYCDEP parcel, with the expectation of no heavy equipment utilizing the residential area for access.

The existing eroded channel and outfall will be stabilized using erosion and sediment control matting and/or rip rap designed to withstand a 25 year storm event as required by the NYSDEC engineering design criteria. Trees and debris will be removed from the channel work area and will facilitate any re-grading of channel banks that have slopes greater that 1:2.

The project includes, but is not limited to, limited removal of vegetation, grading and earthwork as needed to prepare the channels for install matting and rip-rap. The work also includes site preparation, erosion and sediment control, maintenance and protection of traffic, final restoration, and cleaning in the project area under the direction of the Engineer and the East of Hudson Watershed Corporation.