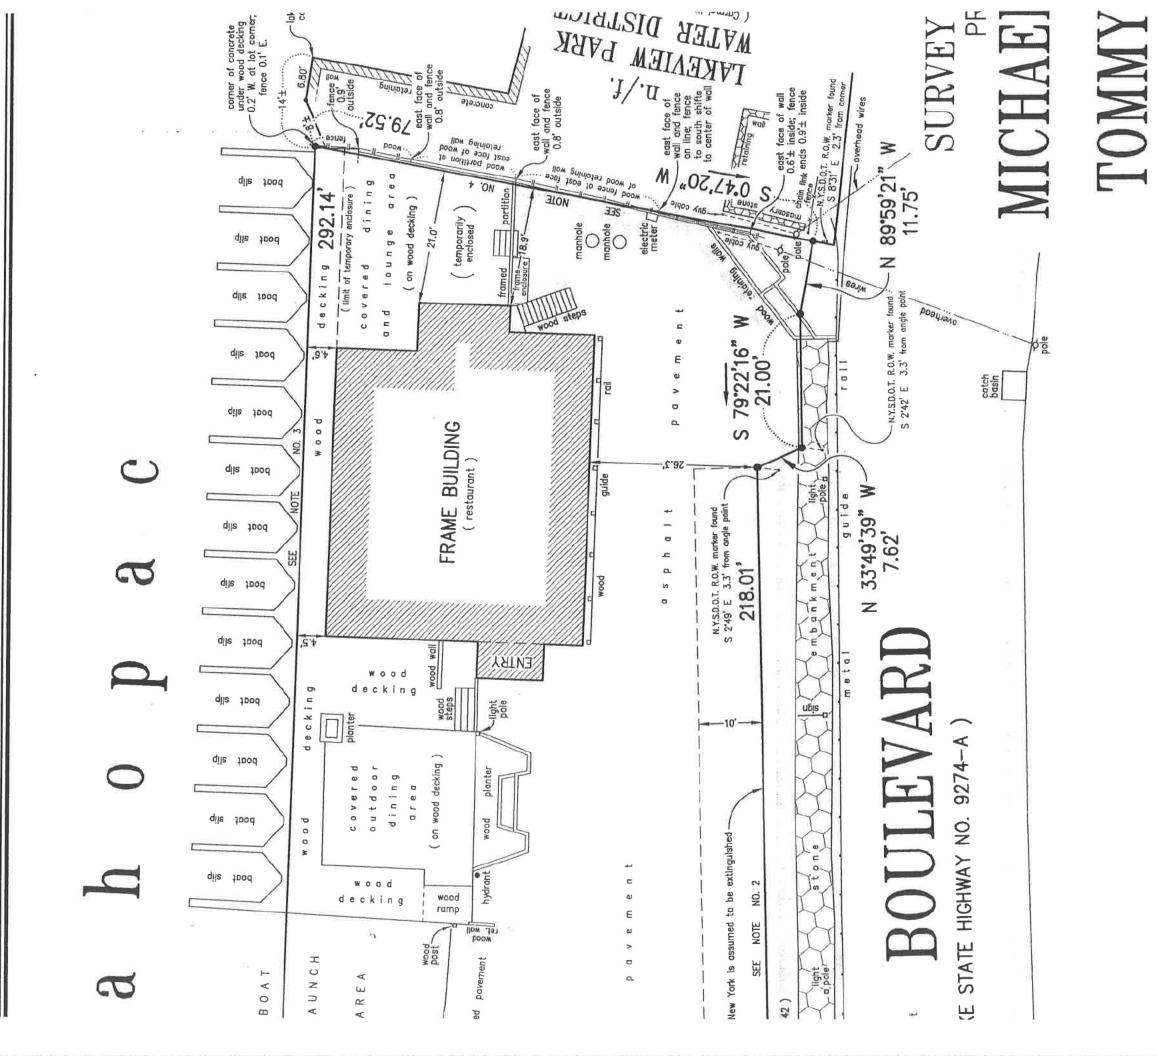

ls: to have 1 **Professional Engineer** 

Form WPT-1-98

# JOHN KARELL, JR., P.E. **121 CUSHMAN ROAD PATTERSON, NEW YORK, 12563** 845-878-7894 FAX 845 878 4939

jack4911@yahoo.com

July 15, 2019

### **EXISTING GREASE TRAP SIZE**

There are three grease traps within the restaurant kitchen. All waste water that contains any measure of grease flows into the first screened above ground grease trap (#1) then into a second screened above ground grease trap, (#2) then into a sub surface grease trap under the floor under the sink (#3). Grease trap # 3 also has a screen. Grease trap sizes are as follows:

# 1 14" x 20" x 8" = 1 cubic foot  $#2 15" \times 22" \times 14" = 2.6$  cubic feet # 3 18" x 30" x 24" = 7.5 cubic feet

Each trap is emptied once per week on Thursday.

John Karell, Jr., P.E.



# TOWN COUNT STATE STATE

 

 bed in squired Pg.49)
 Colly copies of the original of this survey map marked with both this surveyor's embossed seal and his signature in red ink shall be considered as valid true copies.

 Colly copies of the original of this survey map marked with both this surveyor's embossed seal and his signature in red ink shall be considered as valid true copies.

 Colly copies of the original of this survey map marked with both this surveyor's embossed seal and his signature in red ink shall be considered as valid true copies.

 Colly copies of the original of this survey map marked with both this sidered as valid true copies.

 Colly copies of the original of this survey map bearing a licensed any easements related thereto, are not shown hereon unless otherwise not