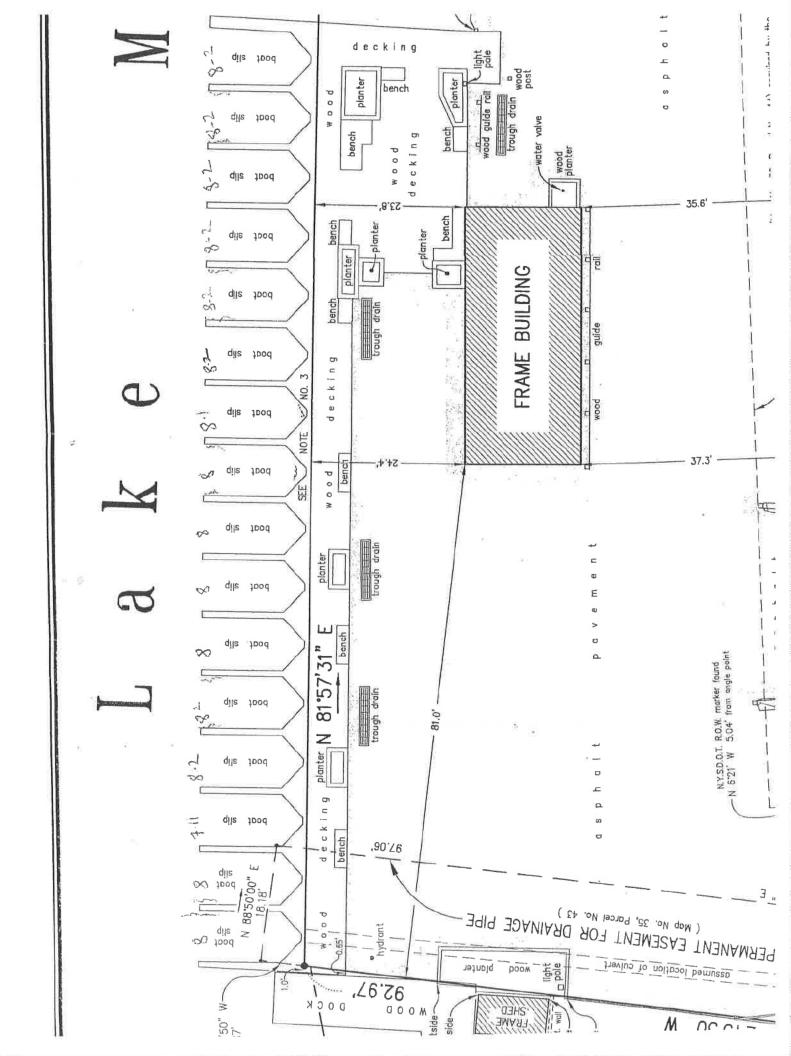

9-Sep                     | 73.2          |
| 19-Sep                    | 79.5          |
| 27-Oct                    | 99.3          |

| June      | 17 Days        |
|-----------|----------------|
| July      | 31 Days        |
| August    | 31 Days        |
| September | 30 Days        |
| October   | 27 Days        |
| Total:    | 136 Days       |
| -         | 5 Closed Days  |
| 99300÷    | 131 Days = 758 |
|           |                |

Closed 2-3 weeks in January/February Closed 2 days per week in March Closed 1 day per week in April In Season 5/25 - 9/5 Closed 1 day per week in October Closed 2 days per week November-March

73200 ÷ 88 in season use days (6/17-9/9) *831 daily* 

26100 ÷ 44 off season use days (9/9-10/27) 593 daily

Average over 1 year expected at 700 daily (tops)





# JOHN KARELL, JR., P.E. **121 CUSHMAN ROAD PATTERSON, NEW YORK, 12563** 845-878-7894 FAX 845 878 4939 jack4911@yahoo.com

### July 10, 2019

Joe Paravati, P.E. Putnam County Department of Health Geneva Road Brewster, NY, 10509

**Re: Force Main Installation Blu Restaurant** South Lake Blvd. Carmel (T), Mahopac Hamlet TM # 75.43-1-42

Dear Mr. Paravati:

Attached herewith please find a copy of Mr. Fredrickson's certification of the captioned force main for your records in accordance with the Putnam County Health Department approval dated February 3, 1993.

Attached is a copy of the recent pressure testing of the force main on June 26, 2019. It is noted that the force main was installed generally in accordance with the plans prepared by Insite Engineering dated March 4, 1992, revised Ja