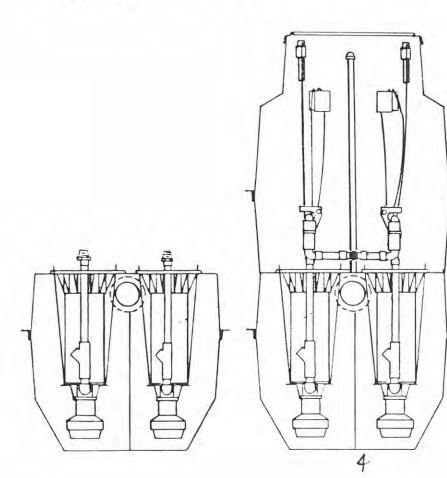

e lines . . . even objects which should not be in sewage (plastic, rubber, fiber, wood, etc.). The two 1¼ inch discharge connections can be joined requiring only a 1½ inch or 2 inch line. They can be adapted to any piping material which meets local code requirements.

The check valve assembly, integral in each core, is custom designed for non-clog, trouble free operation. The GP 214 has an integral baffle which divides the tank into two equal parts and splits the flow between the pumps.

Complete redundancy results from:

- Independent operation of each pump in response to the level on its side of the baffled tank
- Separate high level indicators for each pump
- Tank compartments interconnect above normal operating level

No alternator is needed . . . reduces cost and simplifies service.





# GRINDER PUMP\*

GENERAL APPLICATIONS

The GP 214 finds a broad range of applications as result of dual pumps and a 120 gallon tank volume. F instance, one GP 214 can effectively handle the norm flow of domestic wastewater from as many as four single family dwellings, six apartments or eight mot units.

The GP 214 offers added advantages in pressure sew systems for existing areas, as well as new developments. Its ability to handle multiple dwelling

reduces the number of units needed in a system, a thereby reduces the cost of the system.





Centified by Canadian Standards Association\*\*

# OPERATIONAL INFORMATION

Motors: 1 HP, 1725 rpm, high torque, capacitor start, thermally protected, 240 volts 60 hertz, 8 amp, 1 phase

Inlet Connections:

- Two 4" PVC closet flanges standard Co