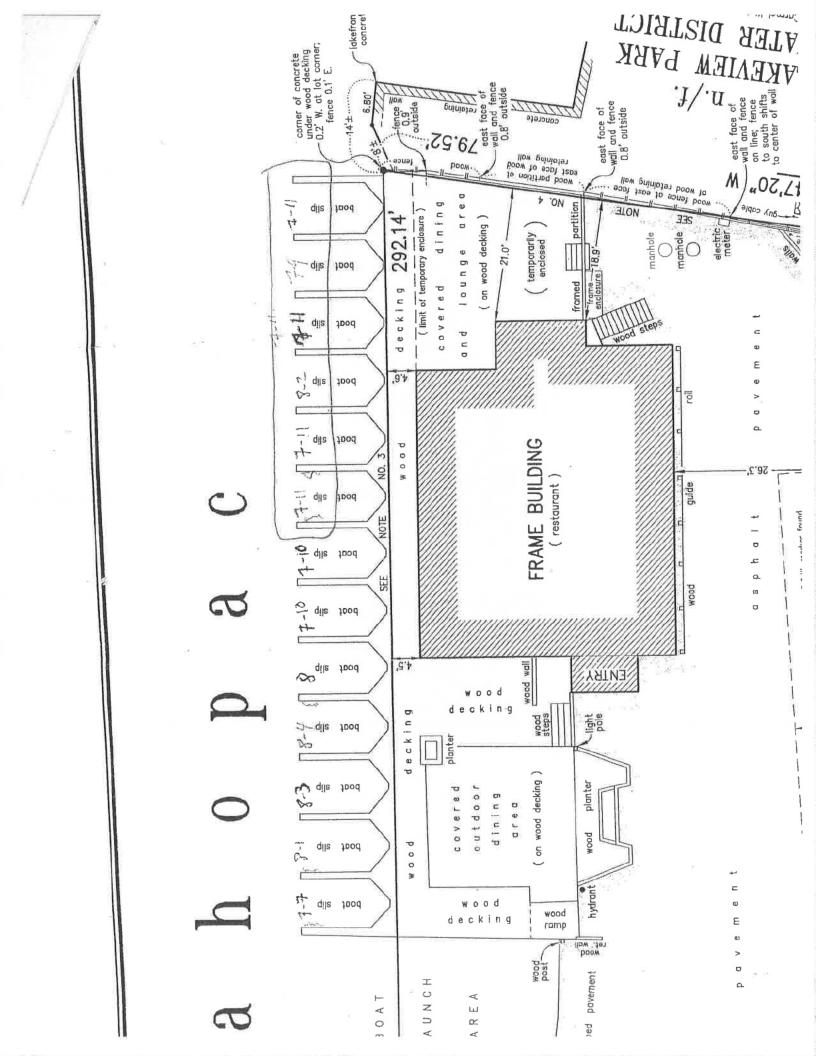

Sep                     | 73.2          |
| 19-Sep                    | 79.5          |
| 27-Oct                    | 99.3          |

| June      | 17 Days        |
|-----------|----------------|
| July      | 31 Days        |
| August    | 31 Days        |
| September | 30 Days        |
| October   | 27 Days        |
| Total:    | 136 Days       |
| -         | 5 Closed Days  |
| 99300÷    | 131 Days = 758 |
|           |                |

Closed 2-3 weeks in January/February Closed 2 days per week in March Closed 1 day per week in April In Season 5/25 - 9/5 Closed 1 day per week in October Closed 2 days per week November-March

73200 ÷ 88 in season use days (6/17-9/9) *831 daily* 

26100 ÷ 44 off season use days (9/9-10/27) 593 daily

Average over 1 year expected at 700 daily (tops)





# JOHN KARELL, JR., P.E. **121 CUSHMAN ROAD PATTERSON, NEW YORK, 12563** 845-878-7894 FAX 845 878 4939 jack4911@yahoo.com

### July 10, 2019

Joe Paravati, P.E. Putnam County Department of Health Geneva Road Brewster, NY, 10509

**Re: Force Main Installation Blu Restaurant** South Lake Blvd. Carmel (T), Mahopac Hamlet TM # 75.43-1-42

Dear Mr. Paravati:

Attached herewith please find a copy of Mr. Fredrickson's certification of the captioned force main for your records in accordance with the Putnam County Health Department approval dated February 3, 1993.

Attached is a copy of the recent pressure testing of the force main on June 26, 2019. It is noted that the force main was installed generally in accordance with the plans prepared by Insite Engineering dated March 4, 1992, revised Janu