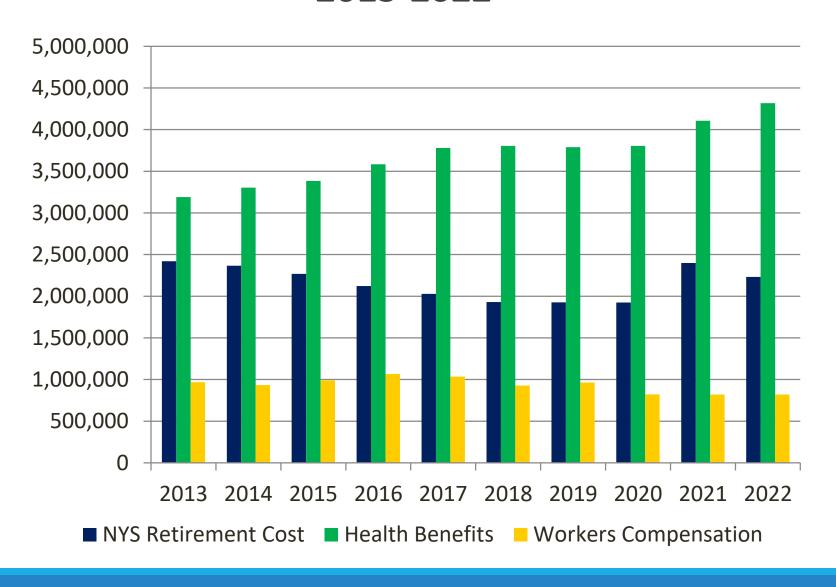

# Employee/Retiree Benefits Costs 2013-2022

**Employee Compensation & Benefit Costs** - 71.4% of total expenditures. \$22.7 million budgeted of the \$31.8 million in Townwide Expenditures.

\* Employee expenses include Annual Salary, Overtime, Other Compensation Cost, Pension, Health Benefit Costs, Workers Comp, FICA/Medicare/MTA Tax, Retiree Health Benefits