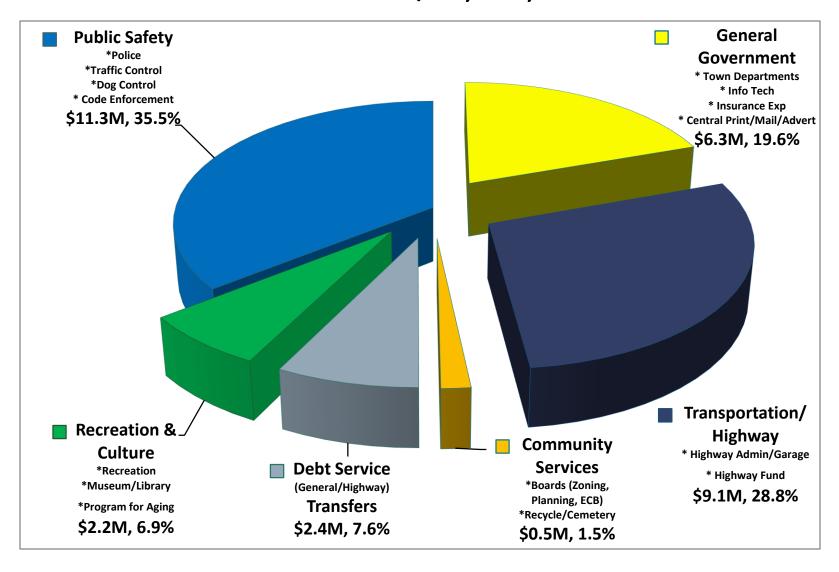

# Townwide Budgeted Revenues for Fiscal Year 2022 - \$31,766,305

- Real/Non-Property Tax Items
- State Aid
- Departmental Income
- Inter Govt Service Fees/Revenue
- Use of Money/Property
- Licenses/Permits/Court Fees & Fines
- Transfers
- Fund Balance Approriation
- Property Taxes

# Townwide Budgeted Expenditures for Fiscal Year 2022 - \$31,766,305