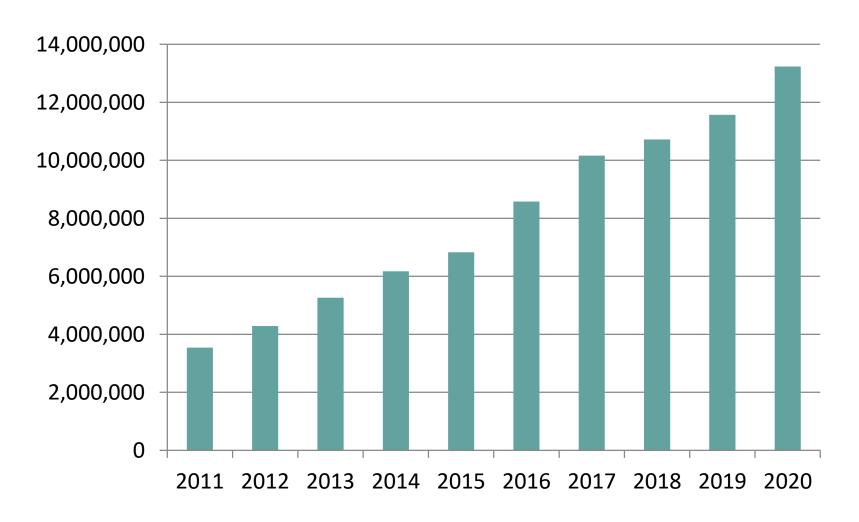

## **Annual Taxable Assessed Value**

Townwide (General/Highway) – 6 Year History - (in billions xxx,xxx)

### Tax Years 2017-2022