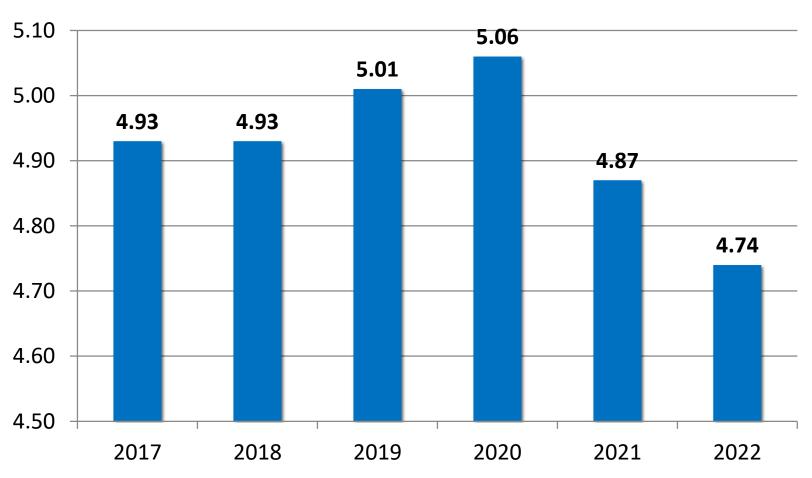

## **Annual Tax Rate**

Townwide (General/Highway) – 6 Year History

#### Years 2017-2022

### **Tax Rate**

Property Tax Levy \$24,494,477/

Taxable Assessed Value 5,172,331,907

2022 Tax Rate 4.74

\* 2022 Annual Tax Rate Decrease -2.72%

<sup>\*</sup> Represents tax % increase on rate from prior year