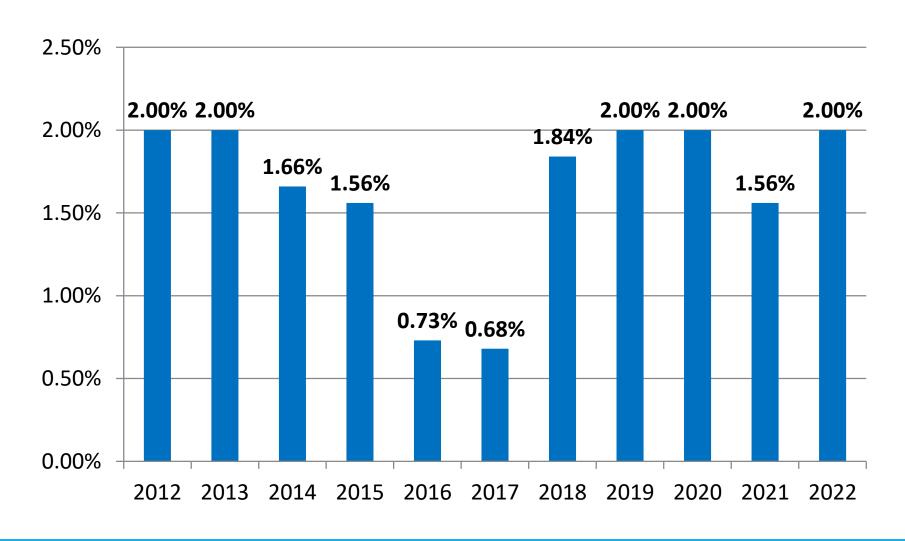

## NYS 2.00% Property Tax Cap

Maximum Allowable Tax Levy

## Tax Rate Annual Increase/Decrease

*Townwide (General/Highway) – 10 Year History* 

### Years 2013-2022

# Tax Levy

The *Allowable Tax Levy Growth* imposed by NYS Comptroller's Office for the 2022 Budget is 2.00% which is the lesser of 2.30% which is the current rate of inflation.

For the Town of Carmel (Townwide and Special Districts) this equates to a *Maximum Allowable Tax Levy* increase of \$986,890 (which includes an available carryover from 2021 of \$9,446).