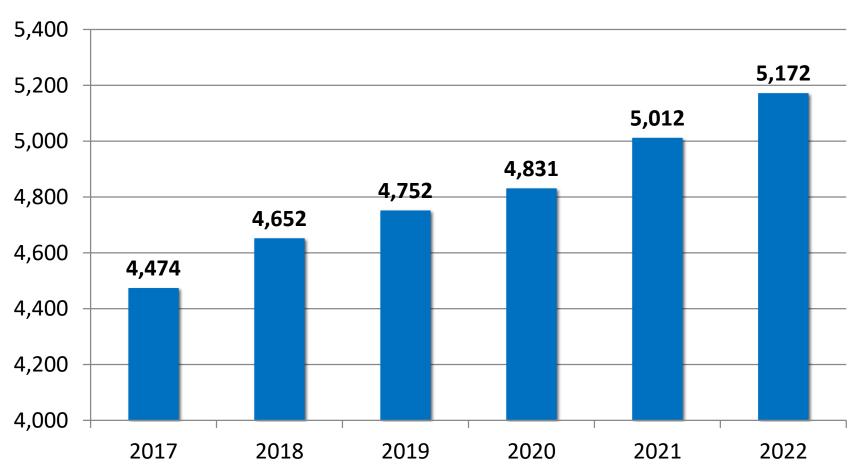

## **Annual Taxable Assessed Value**

Townwide (General/Highway) – 6 Year History - (in billions xxx,xxx)

### Tax Years 2017-2022

## Town's 100% Equalized Assessed Value

The Townwide 100% Equalized Assessed Value used for the 2022 Tentative Budget is 5,172,331,907, an *increase* of approx. 159,058,711 from the prior year equalized assessed value.