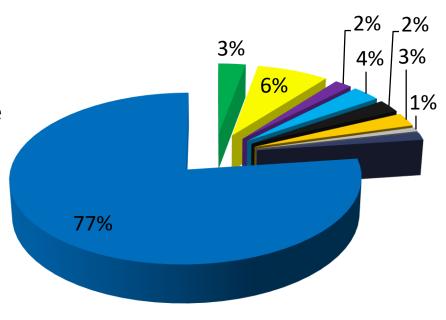

## 2022 Townwide Budget (General/Highway)

### Tax Levy

Expenditures \$31,766,305

(Revenues) (6,796,828)

Fund Balances - Reserves (475,000)

Property Tax Levy \$24,494,477

### **Tax Rate**

Property Tax Levy \$24,494,477/

Taxable Assessed Value 5,172,331,907

2022 Tax Rate 4.74

\* 2022 Annual Tax Rate Decrease -2.72%

<sup>\*</sup> Represents tax % increase on rate from prior year