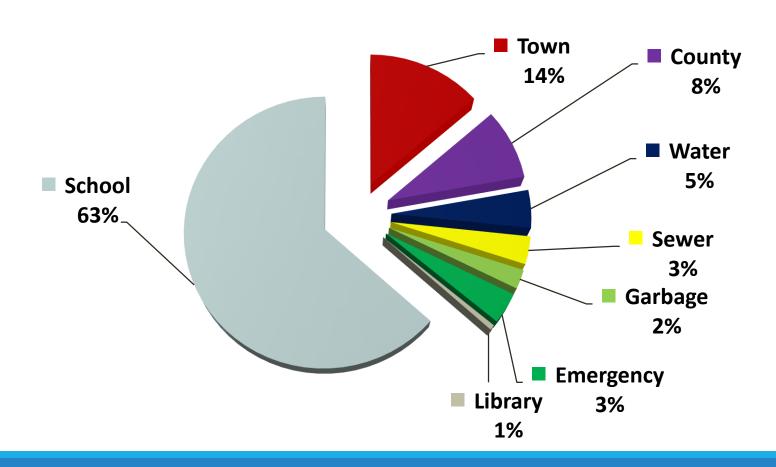

# Total Tax Bill for Taxpayer in <u>Carmel</u> Central School District

Tax Bill (347,800 Assessed Value)
Total 2021 Taxes — \$12,394