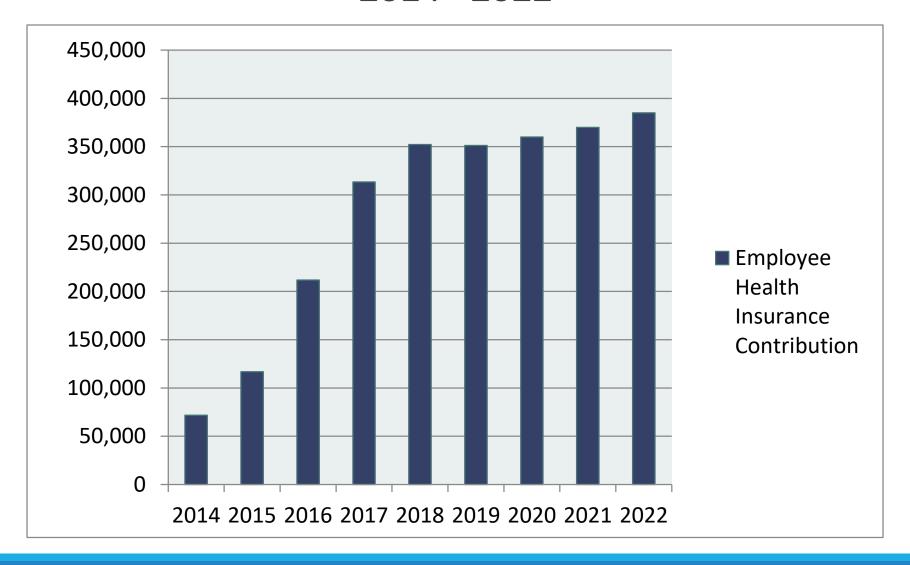

## Employee HI Contributions 2014 - 2022

- Other Revenues increases/decreases from prior year:
  - \* Employee HI Contributions increased approx \$15,000 (due to union contract agreements)
  - \* Interest Earnings decreased by \$25,000 in the 2022 Budget
  - \* Building Dept Fees increased approx \$120,000 in the 2022 Budget (Bldg Permit, COs, Title Fees)
- •Mortgage Tax Revenue Budgeted \$1,540,000 in 2022. YTD 2021 actual revenue is approximately \$1.6mm through Sept 2021 (2021 Budget \$1,150,000).
- **<u>Cable Franchise Fees</u>** \$800,000 budgeted revenue in 2022 Budget.
- Parks and Recreation Fees \$275,820 budgeted revenue in 2022 Budget.
- <u>CHIPS Highway Funding</u> State Aid estimated approx. <u>\$668,296</u> in 2022 Budget.
- <u>Police Lake Patrol</u> − State Aid estimated at \$30,000 in 2022 Budget (50% of Lake Patrol expense).