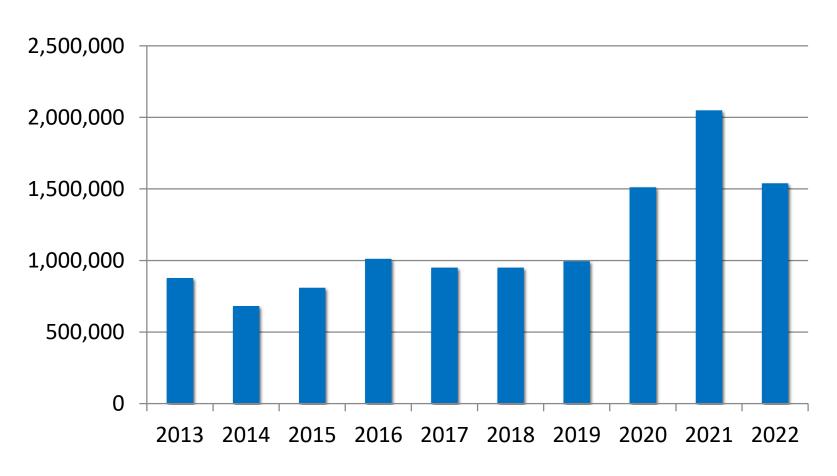

## Mortgage Tax Revenue

10 Year History

#### Years 2013-2022

- Other Revenues increases/decreases from prior year:
  - \* Employee HI Contributions increased approx \$15,000 (due to union contract agreements)
  - \* Interest Earnings decreased by \$25,000 in the 2022 Budget
  - \* Building Dept Fees increased approx \$120,000 in the 2022 Budget (Bldg Permit, COs, Title Fees)
- •Mortgage Tax Revenue Budgeted \$1,540,000 in 2022. YTD 2021 actual revenue is approximately \$1.6mm through Sept 2021 (2021 Budget \$1,150,000).
- **<u>Cable Franchise Fees</u>** \$800,000 budgeted revenue in 2022 Budget.
- Parks and Recreation Fees \$275,820 budgeted revenue in 2022 Budget.
- <u>CHIPS Highway Funding</u> State Aid estimated approx. <u>\$668,296</u> in 2022 Budget.
- <u>Police Lake Patrol</u> − State Aid estimated at \$30,000 in 2022 Budget (50% of Lake Patrol expense).