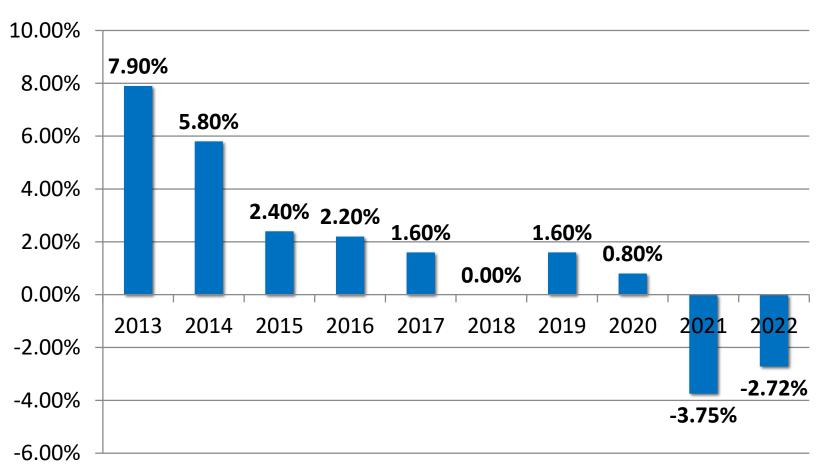

## Tax Rate Annual Increase/Decrease

*Townwide (General/Highway) – 10 Year History* 

### Years 2013-2022

### **Tax Rate**

Property Tax Levy \$24,494,477/

Taxable Assessed Value 5,172,331,907

2022 Tax Rate 4.74

\* 2022 Annual Tax Rate Decrease -2.72%

<sup>\*</sup> Represents tax % increase on rate from prior year