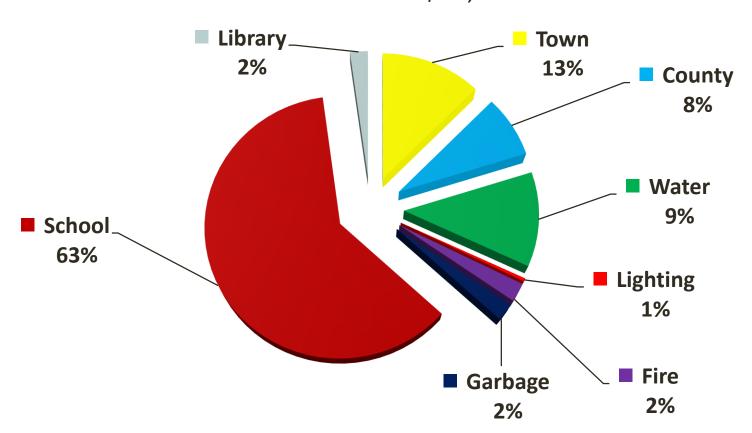

# Total Tax Bill for Taxpayer in <u>Mahopac</u> Central School District

Tax Bill (431,400 Assessed Value)
Total 2021 Taxes — \$13,336