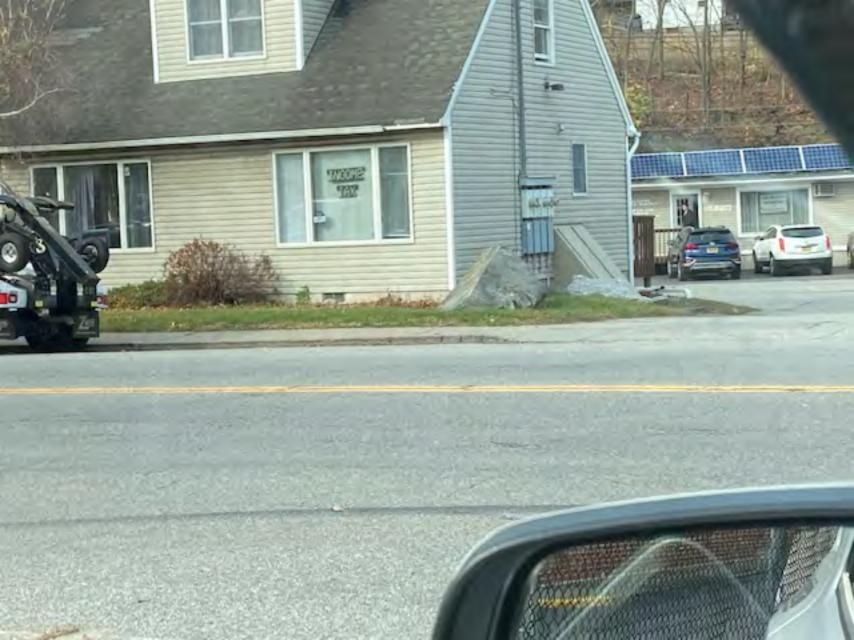

Town Board Members,

A parking issue in area of Albano Insurance at 566 Rte 6 has been brought to my attention through the Putnam County Traffic Safety Board. Vehicles parking on both sides of the driveway to this building has made visibility difficult for vehicles trying to pull out onto Rte 6 from this parking lot. The driveway is located between the Albano Insurance agency and the pulse MD medical building. I believe that two no parking signs, fifteen feet away on each side of the driveway with arrows pointing towards each other should rectify the situation without having to completely eliminate parking in this area. I would like to discuss at next work session and have attached some pictures of the area so you are familiar.