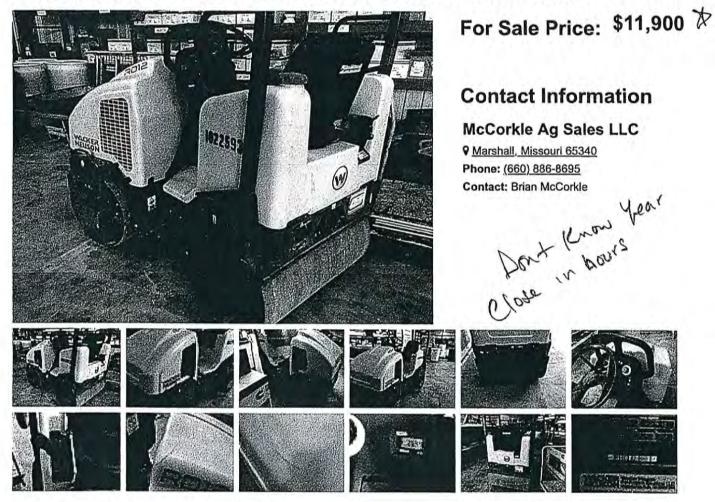

# WACKER NEUSON RD12A For Sale In Marshall, Missouri

### Description

WACKER NEUSON RD12A, 265 HRS, 2 POST ROPS

WACKER NEUSON 20219765 265 Open Operable 20219765

| Model                   | RD12A    |
|-------------------------|----------|
| Condition               | Used     |
| <b>Operating Weight</b> | 2,491 lb |
| Number of Drums         | 2        |
| Water System            | Yes      |
| Number of Drums         | 2        |