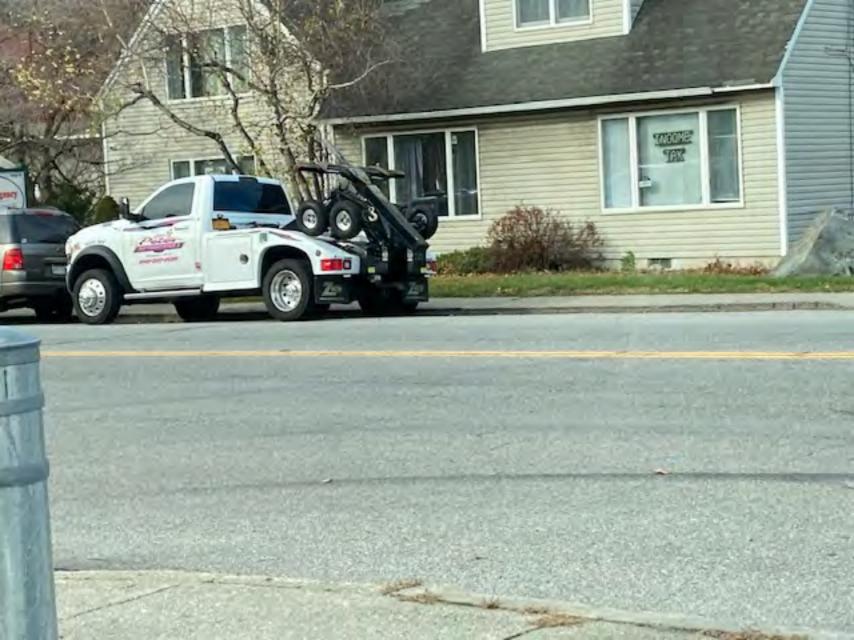

Town Board Members,

A parking issue in area of Albano Insurance at 566 Rte 6 has been brought to my attention through the Putnam County Traffic Safety Board. Vehicles parking on both sides of the driveway to this building has made visibility difficult for vehicles trying to pull out onto Rte 6 from this parking lot. The driveway is located between the Albano Insurance agency and the pulse MD medical building. I believe that two no parking signs, fifteen feet away on each side of the driveway with arrows pointing towards each other should rectify the situation without having to completely eliminate parking in this area. I would like to discuss at next work session and have attached some pictures of the area so you are familiar.