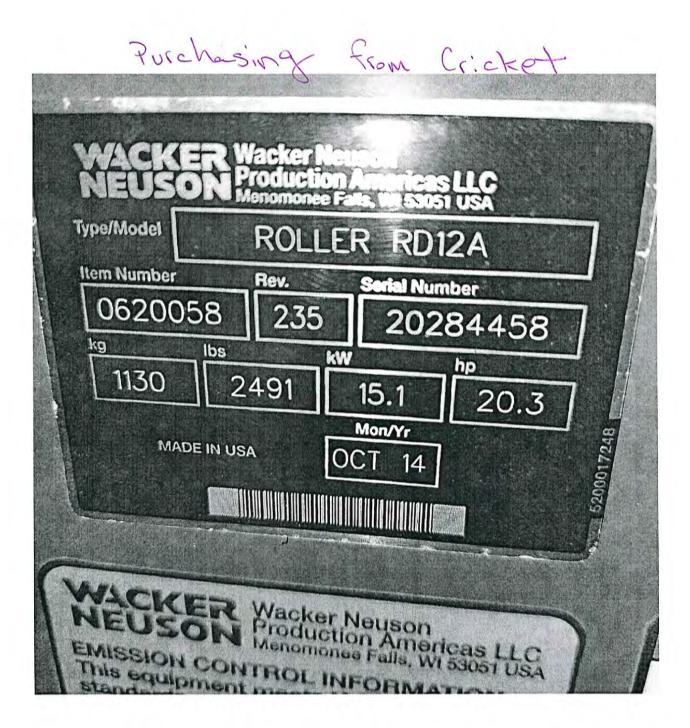

# FROM THE DESK OF: Michael Simone

TO: SUPERVISOR KENNETH SCHMITT & TOWN BOARD

DATE: NOVEMBER 23, 2020

RE: REQUEST TO PURCHASE 2014 WACKER NUSON RD12A ROLLER

I am requesting authorization to purchase the following used equipment from Cricket Construction, Vendor #10051:

### 2014 WACKER NEUSON RD12A Roller, Used 260 Hours, \$12,000

See attached COMPS

cc Comptroller MaryAnn Maxwell

Office (845) 628-8163 Cell (914) 438-9668

Blacktop

Sealcoating

Excavation

Septics