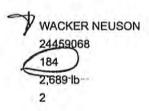

### 2014 WACKER NEUSON RD12A Roller, Used 260 Hours, \$12,000

See attached COMPS

cc Comptroller MaryAnn Maxwell

Office (845) 628-8163 Cell (914) 438-9668

Blacktop

Sealcoating

Excavation

Septics

WACKER NEUSON 20219765 265 Open Operable 20219765

| Model                   | RD12A    |
|-------------------------|----------|
| Condition               | Used     |
| <b>Operating Weight</b> | 2,491 lb |
| Number of Drums         | 2        |
| Water System            | Yes      |
| Number of Drums         | 2        |