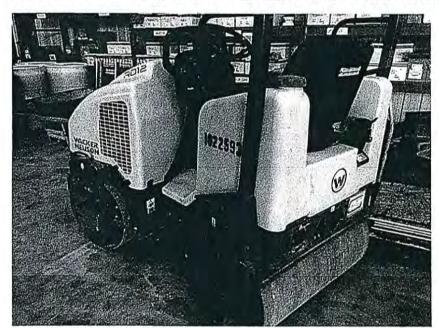

d in our certified shop 100% work ready. Hatz 40HP Diesel Engine With 8-13' Legend Propane Screed. 5.5 Ton Dump Hopper and Steel Tracks.

## **Specifications**

Year 2002 Manufacturer LEEBOY
Model 1000D Serial Number 3550
Condition Used Stock Number W005888

## Show As Paragraph

## 2003 LEEBOY 1000D



USD

\$26,000 🏷

## Seller Information

## US Earthmoving Machinery LLC

Windsor, Connecticut 06095

Phone:

(860) 909-7029

Contact: Jennifer

DeNino

Machine Location:

90 Sadds Mill rd

Ellington,

Connecticut 06029





#### **Hide Thumbnails**

## Description

2003 Leeboy 1000D Low 2022 Hours Legend Screed.

## **Specifications**

Year

2003

Manufacturer

**LEEBOY** 

Model

1000D

Hours

2,022

Condition Used

Show As Paragraph

## WACKER NEUSON RD12A For Sale In Marshall, Missouri



For Sale Price: \$11,900 🌣

#### **Contact Information**

#### McCorkle Ag Sales LLC

 Marshall, Missouri 65340
 Phone: (660) 886-8695
 Contact: Brian McCorkle

Don't Know Hear

























## Description

WACKER NEUSON RD12A, 265 HRS, 2 POST ROPS

## **Specifications**

Manufacturer

WACKER NEUSON

Model Condition RD12A

Serial Number

20219765

Condition Used Operating Weight 2,491 lb

Hours ROPS

Open

Number of Drums 2

Operating Condition Stock Number Operable 20219765 Water System

Yes

## 2018/WACKER NEUSON RD12A For Sale In Elkton, Maryland



For Sale Price: \$14,500 \*

**Rental Prices:** 

**View Rental Prices** 

#### **Contact Information**

#### **Locust Point Equipment**

♥ Elkton, Maryland 21921 Phone: (410) 834-7057 Contact: John Sensenig



## Description

G