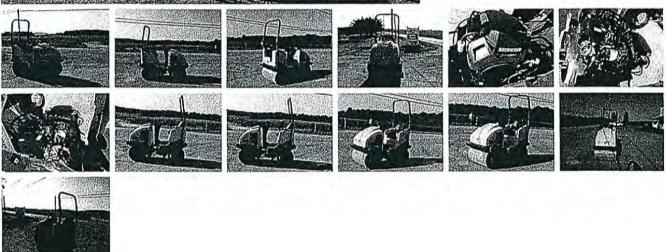

rshall, Missouri



For Sale Price: \$11,900 🌣

#### **Contact Information**

#### McCorkle Ag Sales LLC

♥ Marshall, Missouri 65340 Phone: (660) 886-8695 Contact: Brian McCorkle

Don't Know Lear

























## Description

WACKER NEUSON RD12A, 265 HRS, 2 POST ROPS

## **Specifications**

Manufacturer Serial Number

Hours

265 Open

WACKER NEUSON 20219765 Model Condition Operating Weight Number of Drums

**Water System** 

RD12A Used 2,491 lb 2

Yes

ROPS
Operating Condition

Stock Number

Operable 20219765

## 2018/WACKER NEUSON RD12A For Sale in Elkton, Maryland



For Sale Price: \$14,500 \*

**Rental Prices:** 

**View Rental Prices** 

#### **Contact Information**

#### **Locust Point Equipment**

**♥** Elkton, Maryland 21921 Phone: (410) 834-7057 Contact: John Sensenig



## Description

Gas powered dual drum asphalt compactor with water system.

## **Specifications**

| Year         | 2018    |  |
|--------------|---------|--|
| Model        | RD12A   |  |
| Condition    | Used    |  |
| Drum Width   | 35.4 in |  |
| ROPS         | Open    |  |
| Stock Number | 5077    |  |
|              |         |  |

WACKER NEUSON Manufacturer Serial Number 24459068 Hours 2,689-lb-**Operating Weight Number of Drums** 2

## 🤻 2013 BOMAG BW120 For Sale In Fresno, California



For Sale Price: \$27,300 🌣

#### **Contact Information**

#### So Cal Equipment

₱ Fresno, California 93702 Phone: (619) 813-4540 Contact: Brad Fox











## Description

Work ready and up to date on service.

## **Specifications**

Year Model Hours



Manufacturer Condition ROPS

**BOMAG** U