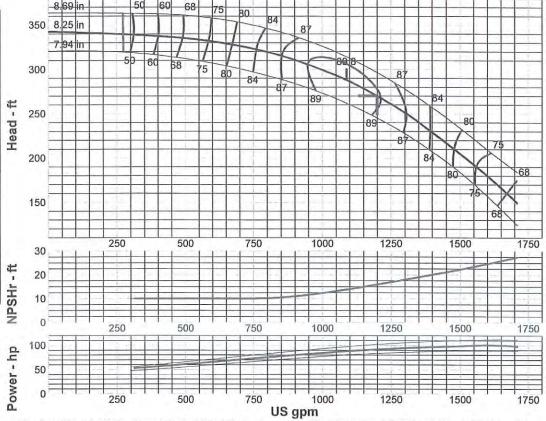

stage)

Type: Lineshaft

Synch speed: 1800 rpm

Curve: E6412CCPC3

Specific Speeds:

Dimensions:

Pump Limits:

Vertical Turbine:

Temperature: ---Pressure: --

Sphere size: 0.94 in

Search Criteria:

Flow: 1200 US gpm

Head: 270 ft

Temperature: 68 °F

Vapor pressure: 0.3391 psi a

Atm pressure: 14.7 psi a

Fluid:

Water

Density: 62.32 lb/ft3

Viscosity: 0.9946 cP

NPSHa: ---

Motor:

Standard: NEMA Enclosure: WPI

Size: 100 hp Speed: 1800

Frame: 404

Sizing criteria: Max Power on Design Curve

--- Data Point ----

Flow:

1200 US gpm

Head: Eff:

270 ft 89.1%

Power:

91.7 hp 16 ft

343 ft

NPSHr:

--- Design Curve ---

Shutoff head:

Shutoff dP: 148 psi

Min flow:

272 US gpm

BEP: 89.8% @ 1089 US gpm

NOL power:

100 hp @ 1558 US gpm

- Max Curve --

Max power:

112 hp @ 1614 US gpm



Suction Size-8",10" Discharge Sizes-6",8",10". Curves are certified for water at 60°F only. Consult factory for performance with any other fluid.

### Performance Evaluation:

| Flow<br>US gpm | Speed rpm | Head<br>ft | Efficiency % | Power<br>hp | NPSHr<br>ft |
|----------------|-----------|------------|--------------|-------------|-------------|
| 1440           | 1770      | 219        | 81.8         | 97.4        | 21          |
| 1200           | 1770      | 270        | 89.1         | 91.7        | 16          |
| 960            | 1770      | 304        | 89.1         | 82.7        | 11.8        |
| 720            | 1770      | 325        | 82.2         | 71.8        | 10          |
| 480            | 1770      | 336        | 67.2         | 60.5        | 10          |
|