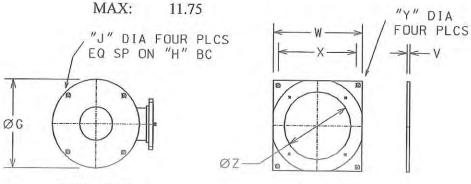

|             |
| CD:      | 36.94 | BowlShaft:              | 1.69"       |
| CL:      | N/A   |                         |             |
| COL:     | 84. " | LineShaft:              | 1.5"        |
| DD:      | 11.00 | LineShaft Type:         | Open        |
| MIN SUB: | 25.0  | Column:                 | Standard    |
| DH:      | 9.00  | Column:                 | 8" Threaded |
| G:       | 21.00 | Bearing Spacing:        | 5 feet      |
| H:       | 18.75 | Section Length:         | 5 feet      |
| HH;      | 21.00 | Head:                   | DI          |
| J:       | 0.75  | Flange (Disch.): Suct.: | 8"-150 FF   |
|          |       |                         |             |

Seal: TPL: 12' 144.0" Strainer: UG: N/A SubBase: V: 1.0 W: 22.00 X: 19.00 XC: 4.56 Y: 0.88 Z: 15.25



DISC HEAD

SOLE PLATE

| Hydraulic Data   |         | Miscellaneous           |      | Mot         | or Data    |
|------------------|---------|-------------------------|------|-------------|------------|
| Flow (gpm):      | 1200    | Thrust At Design (lb):  | 2158 | Model:      | HO100V2SLG |
| Pump Head (ft):  | 262.4   | Thrust At Shutoff (lb): | 2705 | Make:       | US         |
| TDH (ft):        | 270.0   | Pumping Level(in):      | 80   | HP:         | 100        |
| Speed (rpm):     | 1770    |                         |      | RPM:        | 1800       |
| Fluid:           | Water   | Weight                  |      | Type:       | RUSI       |
| Temperature (F): | 68      | Pump (lb):              | 1342 | Efficiency: | 95.4       |
| Viscosity:       | 0.9946  | Motor (lb):