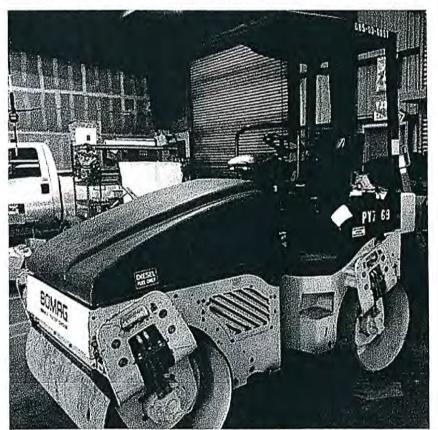

umber

Operable 20219765

## 2018/WACKER NEUSON RD12A For Sale in Elkton, Maryland



For Sale Price: \$14,500 \*

**Rental Prices:** 

**View Rental Prices** 

#### **Contact Information**

#### **Locust Point Equipment**

**♥** Elkton, Maryland 21921 Phone: (410) 834-7057 Contact: John Sensenig



## Description

Gas powered dual drum asphalt compactor with water system.

## **Specifications**

| Year         | 2018    |  |
|--------------|---------|--|
| Model        | RD12A   |  |
| Condition    | Used    |  |
| Drum Width   | 35.4 in |  |
| ROPS         | Open    |  |
| Stock Number | 5077    |  |
|              |         |  |

WACKER NEUSON Manufacturer Serial Number 24459068 Hours 2,689-lb-**Operating Weight Number of Drums** 2

## 🤻 2013 BOMAG BW120 For Sale In Fresno, California



For Sale Price: \$27,300 🌣

#### **Contact Information**

#### So Cal Equipment

₱ Fresno, California 93702 Phone: (619) 813-4540 Contact: Brad Fox











## Description

Work ready and up to date on service.

## **Specifications**

Year Model Hours



Manufacturer Condition ROPS

**BOMAG** Used Open

Went by Hours

## 2012 BOMAG BW120AD-4 For Sale In Long Beach, California



For Sale Price: \$21,900 🔭

#### **Contact Information**

#### Rexin Equipment

**Q** Long Beach, California 90805

Phone: (714) 340-1169 WhatsApp: 

Message Contact: Joe Rexin















## Description

2012 Bornag BW120-AD4 Double Smooth Drum Roller Compactor, 565 Hours, 34 Hp. Kubota Diesel Engine Tier 4 Complaint, Water Spray System, Vibratory System, 48" Drums, 5742 Lbs. Operating Weight,

## **Specifi