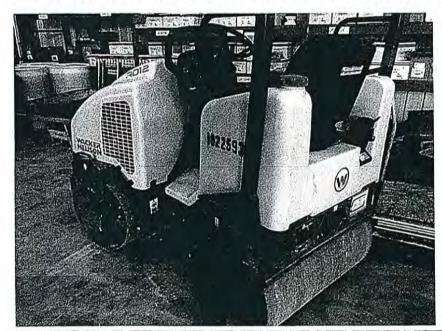

# FROM THE DESK OF: Michael Simone

TO: SUPERVISOR KENNETH SCHMITT

TOWN BOARD

**DATE:** JUNE 17, 2020

RE: REQUEST TO RENEW 2019 BID FOR TREE SERVICES

As there were no tree bids submitted in the 2020 Spring Bids, I am requesting that the Town Board authorize the renewal of the 2019 Bid awarded to Michael A. Naglieri on April 17, 2019 by Town Board Resolution.