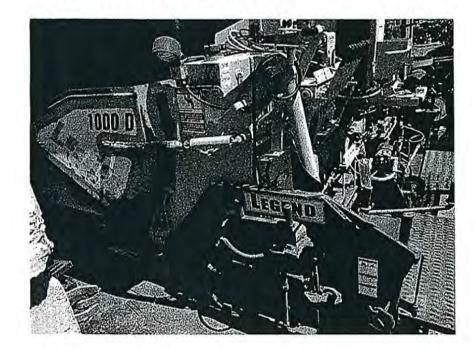

5 ton. Dual drive tandem vibratory roller. 680 Hours

 Leeboy Paver
 \$ 15,000.00

 Wacker Roller
 \$ 12,000.00

 Bomag Roller
 \$ 22,500.00

## 7 2002 LEEBOY 1000D



Mores in years

USD

\$27,000 🎘

## Seller Information

## Ambrose Equipment Co.

Hooksett, New Hampshire 03106

#### Phone:

(603) 769-4106 Contact: Ryan Falkenham

# Machine Location:

**9**1401 Hooksett

Road

Hooksett, New Hampshire 03106



#### **Hide Thumbnails**

## Description

Used Leeboy 1000D Paver, sold refurbished in our certified shop 100% work ready. Hatz 40HP Diesel Engine With 8-13' Legend Propane Screed. 5.5 Ton Dump Hopper and Steel Tracks.

## **Specifications**

Year 2002 Manufacturer LEEBOY
Model 1000D Serial Number 3550
Condition Used Stock Number W005888

### Show As Paragraph

## 2003 LEEBOY 1000D



USD



## Seller Information

## US Earthmoving Machinery LLC

Windsor, Connecticut 06095

Phone:

(860) 909-7029 Contact: Jennifer

DeNino

Machine Location:

♥90 Sadds Mill rd Ellington, Connecticut 06029





#### **Hide Thumbnails**

## Description

2003 Leeboy 1000D Low 2022 Hours Legend Screed.

## **Specifications**

Year 2003 Manufacturer LEEBOY Model 1000D Hours 2,022 Condition Used

Show As Paragraph

## WACKER NEUSON RD12A For Sale In Marshall, Missouri



For Sale Price: \$11,900 🌣

#### **Contact Information**

#### McCorkle Ag Sales LLC

♥ Marshall, Missouri 65340 Phone: (660) 886-8695 Contact: Brian McCorkle

Don't Know Lear

























## Description

WACKER NEUSON RD12A, 265 HRS, 2 POST ROPS

## **Specifications**

Manufacturer Serial Number

Hours

265 Open