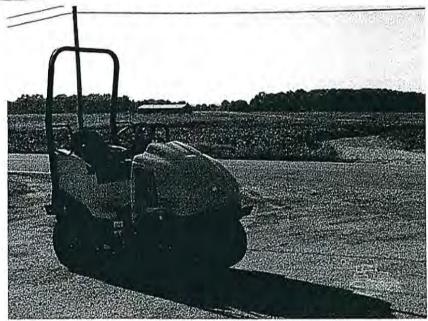

## Description

2003 Leeboy 1000D Low 2022 Hours Legend Screed.

## **Specifications**

Year 2003 Manufacturer LEEBOY Model 1000D Hours 2,022 Condition Used

Show As Paragraph

## WACKER NEUSON RD12A For Sale In Marshall, Missouri



For Sale Price: \$11,900 🌣

#### **Contact Information**

#### McCorkle Ag Sales LLC

♥ Marshall, Missouri 65340 Phone: (660) 886-8695 Contact: Brian McCorkle

Don't Know Lear

























## Description

WACKER NEUSON RD12A, 265 HRS, 2 POST ROPS

## **Specifications**

Manufacturer Serial Number

Hours

265 Open

WACKER NEUSON 20219765 Model Condition Operating Weight Number of Drums

**Water System** 

RD12A Used 2,491 lb 2

Yes

ROPS
Operating Condition

Stock Number

Operable 20219765

## 2018/WACKER NEUSON RD12A For Sale in Elkton, Maryland



For Sale Price: \$14,500 \*

**Rental Prices:** 

**View Rental Prices** 

#### **Contact Information**

#### **Locust Point Equipment**

**♥** Elkton, Maryland 21921 Phone: (410) 834-7057 Contact: John Sensenig



## Description

Gas powered dual drum asphalt compactor with water system.

## **Specifications**

| Year         | 2018    |  |
|--------------|---------|--|
| Model        | RD12A   |  |
| Condition    | Used    |  |
| Drum Width   | 35.4 in |  |
| ROPS         | Open    |  |
| Stock Number | 5077    |  |
|              |         |  |

WACKER NEUSON Manufacturer Serial Number 24459068 Hours 2,689-lb-**Operating Weight Number of Drums** 2

## 🤻 2013 BOMAG BW120 For Sale In Fresno, California



For Sale Price: \$27,300 🌣

#### **Contact Information**

#### So Cal Equipment

₱