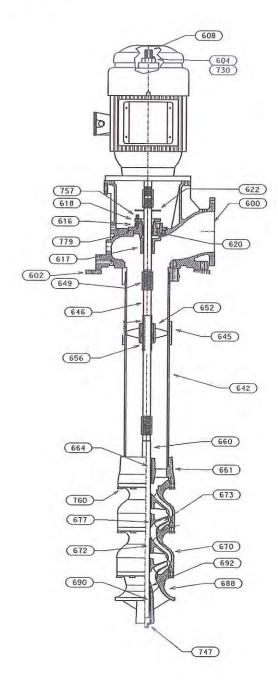

| 1200    | Thrust At Design (lb):  | 2158 | Model:      | HO100V2SLG |
| Pump Head (ft):  | 262.4   | Thrust At Shutoff (lb): | 2705 | Make:       | US         |
| TDH (ft):        | 270.0   | Pumping Level(in):      | 80   | HP:         | 100        |
| Speed (rpm):     | 1770    |                         |      | RPM:        | 1800       |
| Fluid:           | Water   | Weight                  |      | Type:       | RUSI       |
| Temperature (F): | 68      | Pump (lb):              | 1342 | Efficiency: | 95.4       |
| Viscosity:       | 0.9946  | Motor (lb):             | 1110 | Frame:      | 404TP      |
| Spec.Grav:       | 1.00012 | Total (lb):             | 2452 | Ratchet:    | NRR        |

Version: 4.16P

Customer:

Date: 04-07-2020



# SECTIONAL VIT-**Q3**TM 4 Stage 8x12CHC



| ITEM | NAME                   | Code | MATERIAL               | ASTM            |
|------|------------------------|------|------------------------|-----------------|
|      | HEAD- DISCHARGE        | 1018 | DUCTILE IRON 65-45-12  | A536-84(1999)e1 |
| 602  | SOLEPLATE              | 3201 | CARBON STEEL GR D      | A36M-00a        |
|      | NUT- ADJUSTING         | 2242 | CARBON STEEL 1018      | A108-99         |
|      | HEADSHAFT              | 2227 | SST 416                | A582M-95b       |
|      | HOUSING                | 1003 | CAST IRON CL30         | A48-94ae1       |
|      | BEARING-HOUSING        | 1109 | FEDERALLOY BISMUTH BRZ | B584-00         |
| _    | GLAND- SPLIT           | 1203 | SST 316                | A744M-00        |
|      | PACKING                | 5026 | G