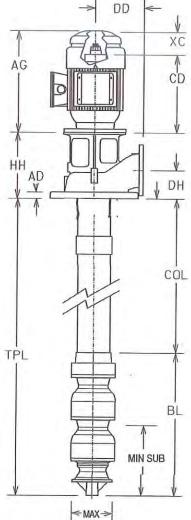

# Performance Evaluation:

| Flow<br>US gpm | Speed rpm | Head<br>ft | Efficiency % | Power<br>hp | NPSHr<br>ft |
|----------------|-----------|------------|--------------|-------------|-------------|
| 1440           | 1770      | 219        | 81.8         | 97.4        | 21          |
| 1200           | 1770      | 270        | 89.1         | 91.7        | 16          |
| 960            | 1770      | 304        | 89.1         | 82.7        | 11.8        |
| 720            | 1770      | 325        | 82.2         | 71.8        | 10          |
| 480            | 1770      | 336        | 67.2         | 60.5        | 10          |
|                |           |            |              |             |             |

# DIMENSIONAL OUTLINE VIT-D LTM

# 4 Stage 8x12CHC



Packing

None

Yes





|          |       | I ump Data              |             |
|----------|-------|-------------------------|-------------|
| AD:      | 1.63  | Same Mann               |             |
| AG:      | 41.63 | Size:                   | 12CHC       |
| BD:      | 16.5  | Stages:                 | 4           |
| BL:      | 59.38 |                         |             |
| CD:      | 36.94 | BowlShaft:              | 1.69"       |
| CL:      | N/A   |                         |             |
| COL:     | 84. " | LineShaft:              | 1.5"        |
| DD:      | 11.00 | LineShaft Type:         | Open        |
| MIN SUB: | 25.0  | Column:                 | Standard    |
| DH:      | 9.00  | Column:                 | 8" Threaded |
| G:       | 21.00 | Bearing Spacing:        | 5 feet      |
| H: