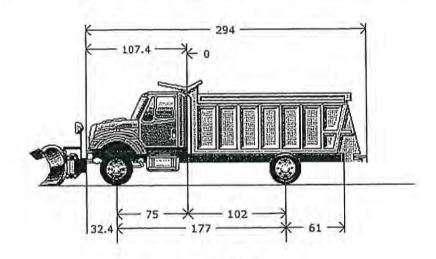

also attached. This price is using the Onondaga Bid #8996. Thank you for allowing Ben Funk to quote pricing for your truck. If you have any questions, please call.

2021 International HV507 SFA 4x4

\$131,767.76

Tenco equipment installed by Amthor

\$124,245.20

Total

\$256,012.96

Respectfully submitted,

John Mc Comach

John McCormack





Prepared For: TOWN OF CARMEL Michael Simone 55 McALPIN AVE. MOHOPAC, NY 10541-(845)628 - 7499 Reference ID: N/A

Presented By: ALLEGIANCE TRUCKS John McCormack 3609 US ROUTE 9 HUDSON NY 125344330 518-851-3581

Thank you for the opportunity to provide you with the following quotation on a new International truck. I am sure the following detailed specification will meet your operational requirements, and I look forward to serving your business needs.



#### Model Profile 2021 HV507 SFA (HV507)

AXLE CONFIG: APPLICATION: MISSION:

Front Plow and Wing with Spreader

4X4

Requested GVWR: 48000, Calc. GVWR: 45760 Calc. Start / Grade Ability: 27.36% / 2.90% @ 55 MPH

Calc. Geared Speed: 65.9 MPH

DIMENSION: ENGINE, DIESEL: Wheelbase: 177.00, CA: 102.00, Axle to Frame: 61.00

(Cummins L9 370) EPA 2017, 370HP @ 2000 RPM, 1250 lb-ft Torque @ 1400 RPM, 2100 RPM Governed Speed, 370 Peak HP (Max)

TRANSMISSION, AUTOMATIC:

(Allison 3000 RDS) 5th Generation Controls, Close Ratio, 6-Speed with Double Overdrive, with PTO Provision, Less Retarder, Includes Oil Level Sensor, with 80,000-lb GVW and GCW Max. On/Off Highway

CLUTCH:

AXLE, FRONT DRIVING: AXLE, REAR, SINGLE:

Omit Item (Clutch & Control)

(Meritor MX-18-120HR) Single Reduction, 18,000-lb