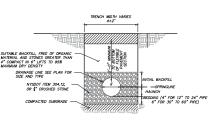

| Code Requires/Allows  | Provided | Variance Required |
|-----------------------|----------|-------------------|
| 20' side yard setback | 13'      | 7'                |

9. Application of **CARMEL TERMINALS** for a Variation of Section 156-11 seeking a Variance for permission to construct the project per the enclosed plans within the required front and rear yard setbacks; vary the requirement for a minimum of 200' of lot depth. The property is located at 79 Old Route 6, Carmel NY and is known as Tax Map #55.11-1-23.

| Code Requires/Allows                | Provided | Variance Required |
|-------------------------------------|----------|-------------------|
| Front Yard Setback: 40'<br>required | 25'      | 15'               |
| Rear Yard Setback: 30'<br>required  | 24'      | 6'                |
| Lot Depth: 200' required            | 144'     | 56'               |