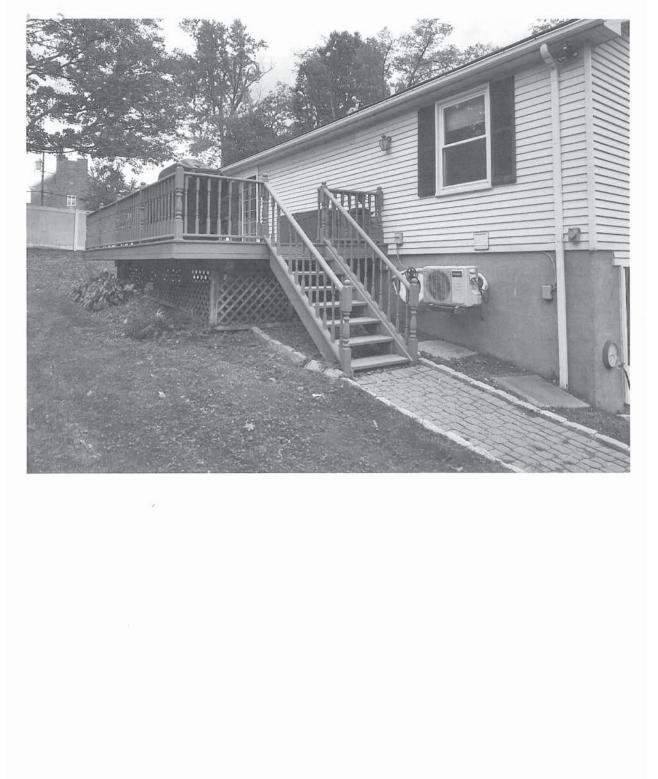

6. Application of **MARK VUSHAJ** for a Variation of Section 156-15 seeking a Variance for permission to extend my current deck 2 feet closer to my rear property line. The property is located at 144 See Avenue, Mahopac NY and is known as Tax Map #76.30-1-51.

| Code Requires/Allows | Provided | Variance Required |
|----------------------|----------|-------------------|
| 20' rear             | 18'      | 2'                |

7. Application of **SALVATORE MAZZUOCCOLO** for a Variation of Section 156-15 seeking a Variance for permission to construct pre-fab shed. The property is located at 8 Topland Road, Mahopac NY and is known as Tax Map #74.42-1-10.