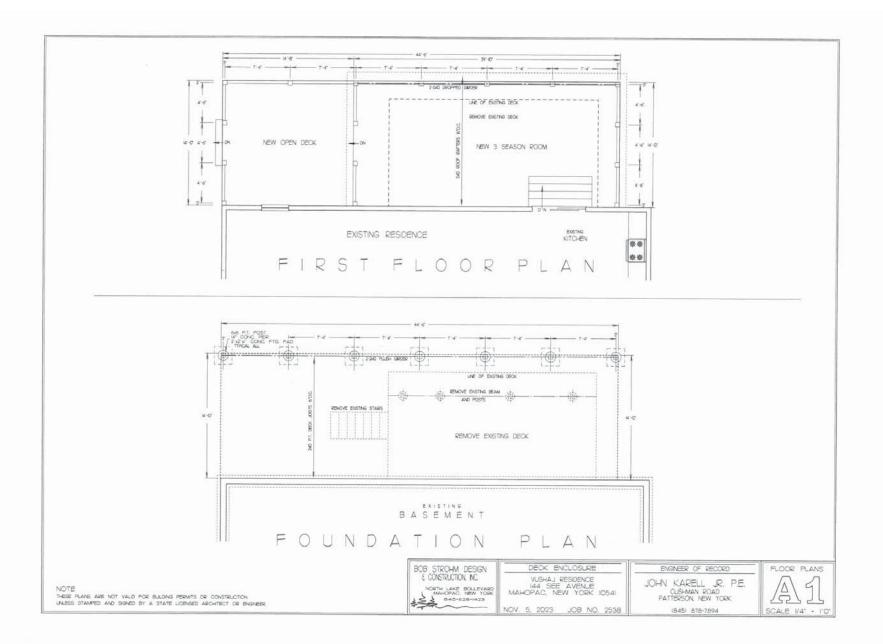

6. Application of **MARK VUSHAJ** for a Variation of Section 156-15 seeking a Variance for permission to extend my current deck 2 feet closer to my rear property line. The property is located at 144 See Avenue, Mahopac NY and is known as Tax Map #76.30-1-51.

| Code Requires/Allows | Provided | Variance Required |
|----------------------|----------|-------------------|
| 20' rear             | 18'      | 2'                |

7. Application of **SALVATORE MAZZUOCCOLO** for a Variation of Section 156-15 seeking a Variance for permission to construct pre-fab shed. The property is located at 8 Topland Road, Mahopac NY and is known as Tax Map #74.42-1-10.