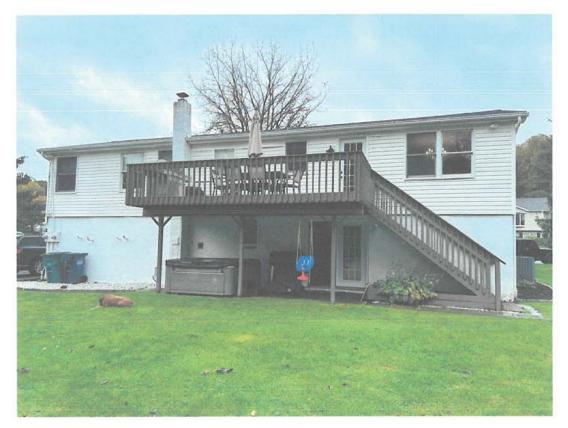

3. Application of **PATRICK KOHLMAN** for a Variation of Section 156-15 seeking a Variance for permission to add steps to deck & shed. The property is located at 26 Summit Circle Drive, Mahopac NY and is known as Tax Map #87.9-1-33.

| Code Requires/Allows | Provided | Variance Required |
|----------------------|----------|-------------------|
| 30' Rear – Deck      | 1.1'     | 28.9'             |
| 40' Front – Shed     | 13'      | 27' Shed Front    |
| 10' Side – Shed      | 1.5'     | 8.5' Shed Rear    |
| 4' Front – Fence     | 6'       | 2'                |