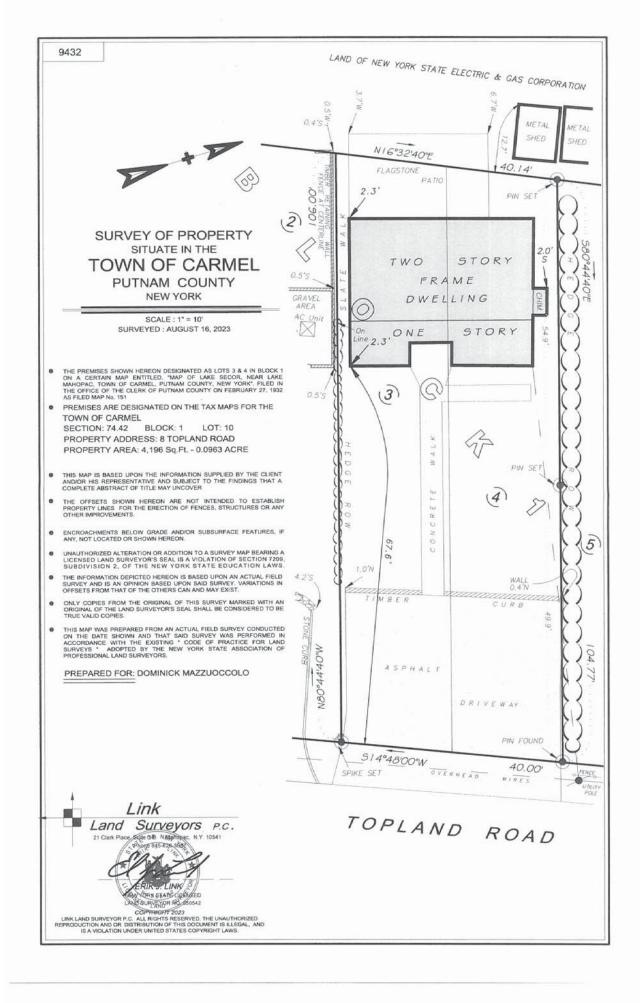

| Code Requires/Allows | Provided | Variance Required |
|----------------------|----------|-------------------|
| 20' rear             | 18'      | 2'                |

7. Application of **SALVATORE MAZZUOCCOLO** for a Variation of Section 156-15 seeking a Variance for permission to construct pre-fab shed. The property is located at 8 Topland Road, Mahopac NY and is known as Tax Map #74.42-1-10.