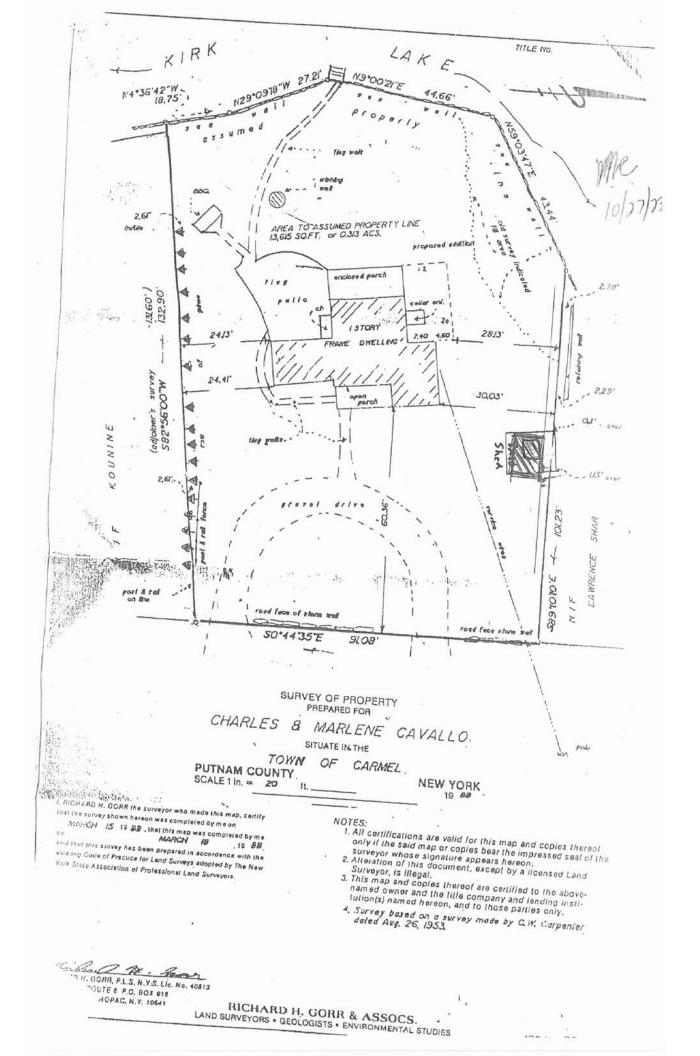

# **HOLD OVER APPLICATIONS:**

1. Application of **ROBERT ALTERO** for a Variation of Section 156-15 seeking a Variance for permission to retain gazebo and legalize room above garage. The property is located at 3 Curry Spur, Mahopac NY and is known as Tax Map #53.12-1-17

| Code Requires/Allows | Provided                                                     | Variance Required |
|----------------------|--------------------------------------------------------------|-------------------|
| 10' rear (gazebo)    | 2'                                                           | 8'                |
| 25' front (garage)   | 0'<br>(over property line.<br>Easement agreement<br>needed.) | 25'               |

List all improvements (1 family dwelling, pool, etc.) house remains, shed, garage, pool gazebo

The owner shall submit with this application supporting materials including plans, elevations, landscaping diagrams, traffic circulation diagrams, neighborhood land use maps, property survey, photographs of property and any other materials that will assist the Board to understand the request. List attachments here: **SURVEY and DICTURES** 

Is any portion of the property within 500 ft. of any state or county highway, town boundary, parkway or public lands? YES/NO Explain: Ves Loma Pon Rd

I, the applicant, am seeking permission to: retain gazebo, legalize room above garage