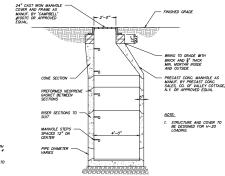

| Code Requires/Allows  | Provided | Variance Required |
|-----------------------|----------|-------------------|
| 20' side yard setback | 13'      | 7'                |

9. Application of **CARMEL TERMINALS** for a Variation of Section 156-11 seeking a Variance for permission to construct the project per the enclosed plans within the required front and rear yard setbacks; vary the requirement for a minimum of 200' of lot depth. The property is located at 79 Old Route 6, Carmel NY and is known as Tax Map #55.11-1-23.

| Code Requires/Allows                | Provided | Variance Required |
|-------------------------------------|----------|-------------------|
| Front Yard Setback: 40'<br>required | 25'      | 15'               |
| Rear Yard Setback: 30'<br>required  | 24'      | 6'                |
| Lot Depth: 200' required            | 144'     | 56'               |