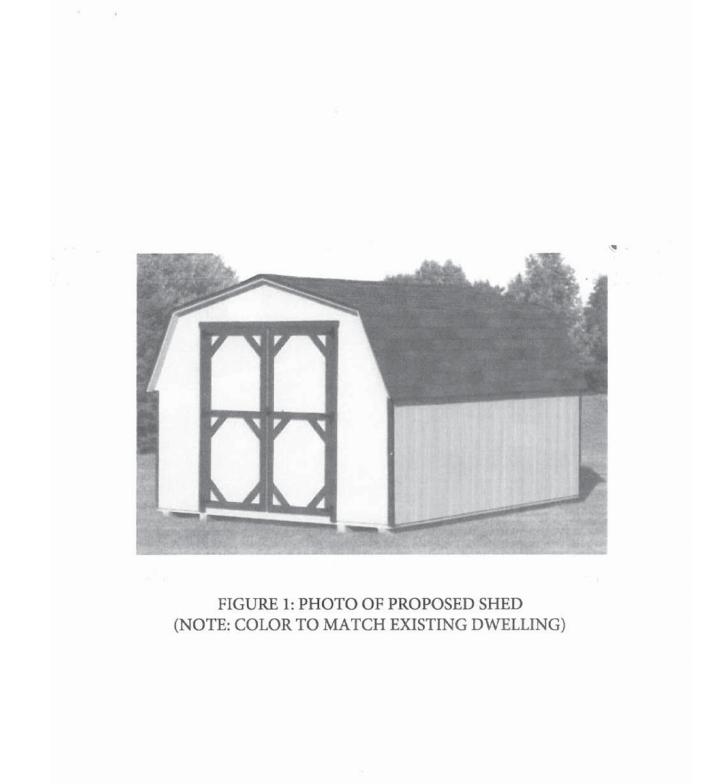

| Code Requires/Allows | Provided | Variance Required |
|----------------------|----------|-------------------|
| 10' side             | 3'       | 7'                |

8. Application of **ANDREW SABO** for a Variation of Section 156-15 seeking a Variance for permission to construct new 144 s.f. dining room addition to existing dwelling. The property is located at 40 Bloomer Road, Mahopac NY and is known as Tax Map #75.20-1-14.