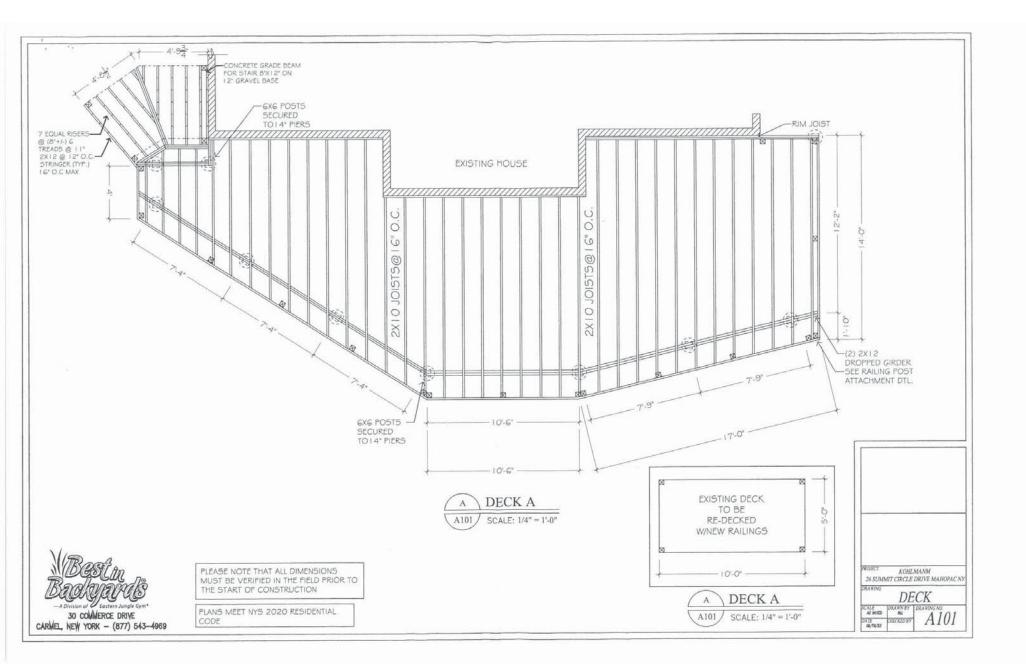

3. Application of **PATRICK KOHLMAN** for a Variation of Section 156-15 seeking a Variance for permission to add steps to deck & shed. The property is located at 26 Summit Circle Drive, Mahopac NY and is known as Tax Map #87.9-1-33.

| Code Requires/Allows | Provided | Variance Required |
|----------------------|----------|-------------------|
| 30' Rear – Deck      | 1.1'     | 28.9'             |
| 40' Front – Shed     | 13'      | 27' Shed Front    |
| 10' Side – Shed      | 1.5'     | 8.5' Shed Rear    |
| 4' Front – Fence     | 6'       | 2'                |