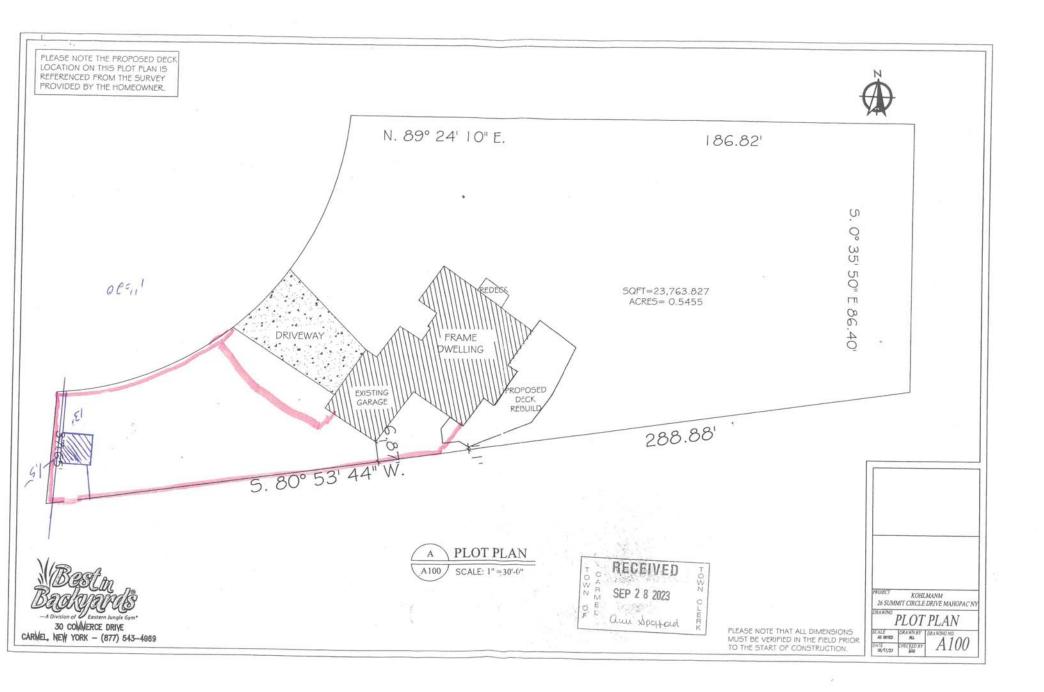

3. Application of **PATRICK KOHLMAN** for a Variation of Section 156-15 seeking a Variance for permission to add steps to deck & shed. The property is located at 26 Summit Circle Drive, Mahopac NY and is known as Tax Map #87.9-1-33.

| Code Requires/Allows | Provided | Variance Required |
|----------------------|----------|-------------------|
| 30' Rear – Deck      | 1.1'     | 28.9'             |
| 40' Front – Shed     | 13'      | 27' Shed Front    |
| 10' Side – Shed      | 1.5'     | 8.5' Shed Rear    |
| 4' Front – Fence     | 6'       | 2'                |