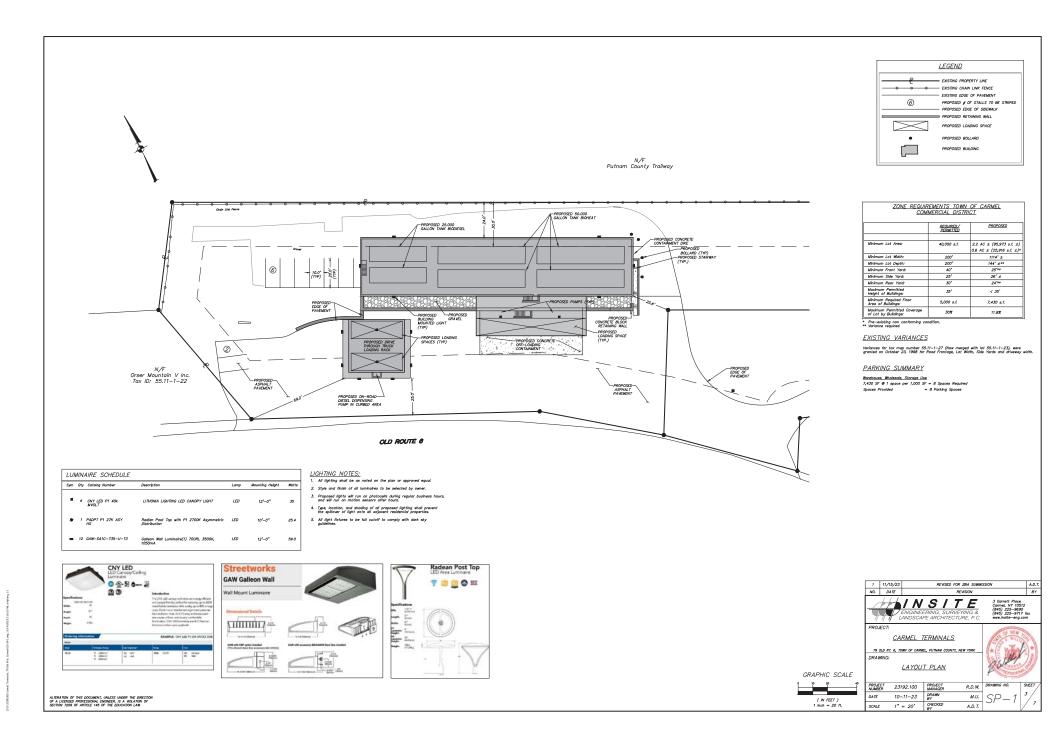

| Code Requires/Allows  | Provided | Variance Required |
|-----------------------|----------|-------------------|
| 20' side yard setback | 13'      | 7'                |

9. Application of **CARMEL TERMINALS** for a Variation of Section 156-11 seeking a Variance for permission to construct the project per the enclosed plans within the required front and rear yard setbacks; vary the requirement for a minimum of 200' of lot depth. The property is located at 79 Old Route 6, Carmel NY and is known as Tax Map #55.11-1-23.

| Code Requires/Allows                | Provided | Variance Required |
|-------------------------------------|----------|-------------------|
| Front Yard Setback: 40'<br>required | 25'      | 15'               |
| Rear Yard Setback: 30'<br>required  | 24'      | 6'                |
| Lot Depth: 200' required            | 144'     | 56'               |