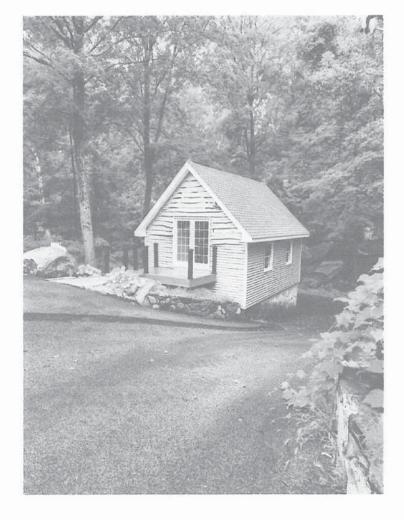

# **HOLD OVER APPLICATIONS:**

1. Application of **ROBERT ALTERO** for a Variation of Section 156-15 seeking a Variance for permission to retain gazebo and legalize room above garage. The property is located at 3 Curry Spur, Mahopac NY and is known as Tax Map #53.12-1-17

List all improvements (1 family dwelling, pool, etc.) house remains, shed, garage, pool gazebo

The owner shall submit with this application supporting materials including plans, elevations, landscaping diagrams, traffic circulation diagrams, neighborhood land use maps, property survey, photographs of property and any other materials that will assist the Board to understand the request. List attachments here: **SURVEY and DICTURES** 