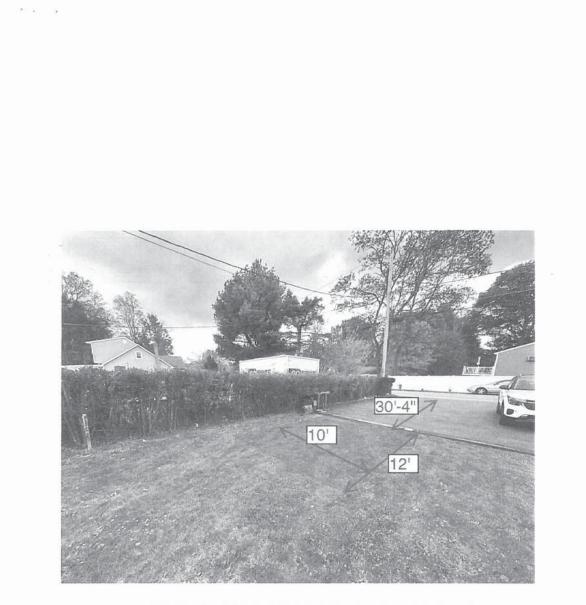

| Code Requires/Allows | Provided | Variance Required |
|----------------------|----------|-------------------|
| 10' side             | 3'       | 7'                |

8. Application of **ANDREW SABO** for a Variation of Section 156-15 seeking a Variance for permission to construct new 144 s.f. dining room addition to existing dwelling. The property is located at 40 Bloomer Road, Mahopac NY and is known as Tax Map #75.20-1-14.

| Code Requires/Allows  | Provided | Variance Required |
|-----------------------|----------|-------------------|
| 20' side yard setback | 13'      | 7'                |

9. Application of **CARMEL TERMINALS** for a Variation of Section 156-11 seeking a Variance for permission to construct the project per the enclosed plans within the required front and rear yard setbacks; vary the requirement for a minimum of 200' of lot depth. The property is located at 79 Old Route 6, Carmel NY and is known as Tax Map #55.11-1-23.