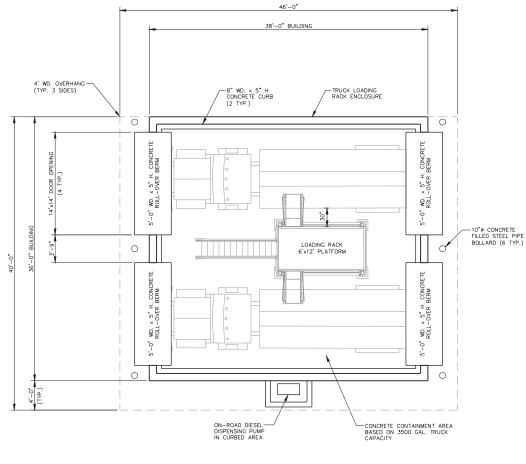

| Code Requires/Allows  | Provided | Variance Required |
|-----------------------|----------|-------------------|
| 20' side yard setback | 13'      | 7'                |

9. Application of **CARMEL TERMINALS** for a Variation of Section 156-11 seeking a Variance for permission to construct the project per the enclosed plans within the required front and rear yard setbacks; vary the requirement for a minimum of 200' of lot depth. The property is located at 79 Old Route 6, Carmel NY and is known as Tax Map #55.11-1-23.

| Code Requires/Allows                | Provided | Variance Required |
|-------------------------------------|----------|-------------------|
| Front Yard Setback: 40'<br>required | 25'      | 15'               |
| Rear Yard Setback: 30'<br>required  | 24'      | 6'                |
| Lot Depth: 200' required            | 144'     | 56'               |