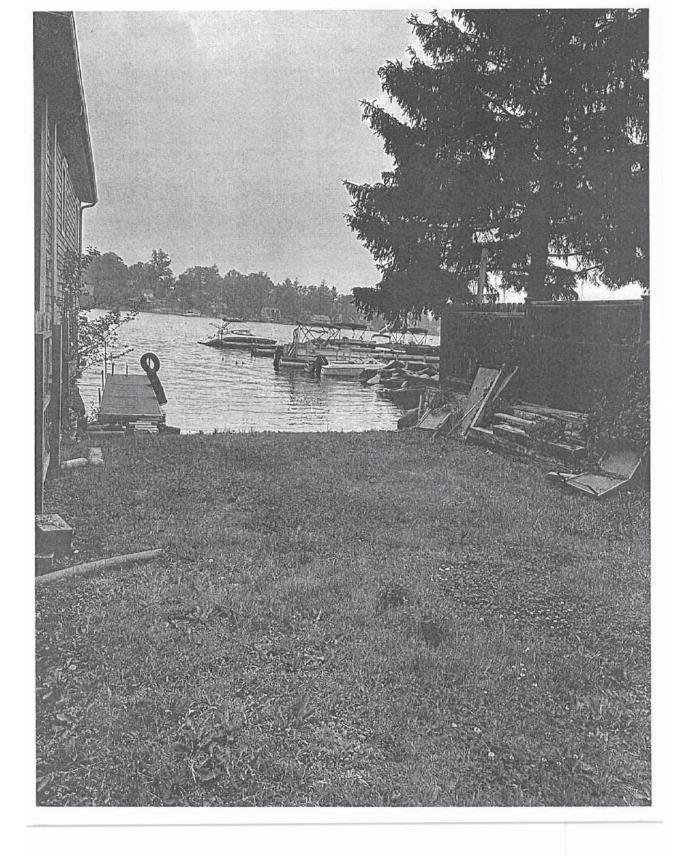

2. Application of **BORE COTAJ** for an Interpretation of Section 156-15. Applicant owns the parcel upon which the temporary dock is located and a parcel improved by at least one residential dwelling unit which is directly across the street but separated by a road (i.e. East Lake Blvd.). Applicant seeks an Interpretation that the intent of the statute (i.e. a dock when not located on a parcel improved by at least one residential unit) is met under the circumstances set forth herein or, in the alternative, the following area variances (table below). The property is located at 148 East Lake Blvd., Mahopac NY and is known as Tax Map #76.30-1-5.

| Code Requires/Allows  | Provided | Variance Required |
|-----------------------|----------|-------------------|
| Dock:                 |          |                   |
| Lake frontage 50'     | 6.25'    | 43.75'            |
| Minimum Area 3,000 sf | 280 sf   | 2,720 sf          |