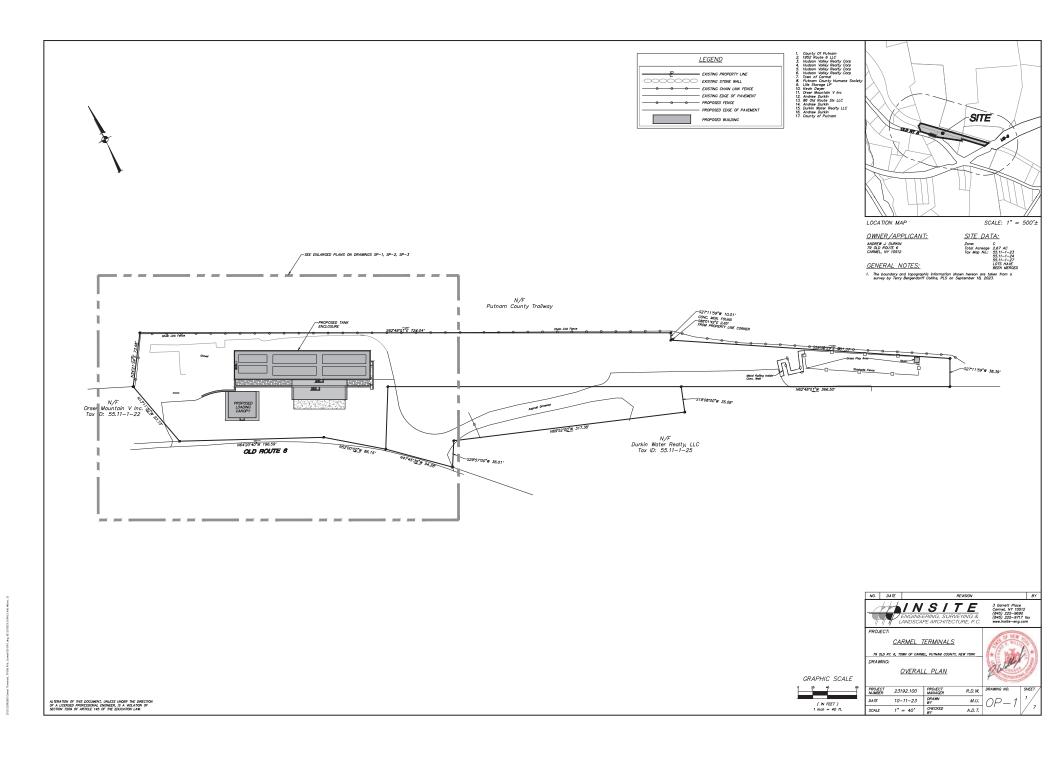

| Code Requires/Allows  | Provided | Variance Required |
|-----------------------|----------|-------------------|
| 20' side yard setback | 13'      | 7'                |

9. Application of **CARMEL TERMINALS** for a Variation of Section 156-11 seeking a Variance for permission to construct the project per the enclosed plans within the required front and rear yard setbacks; vary the requirement for a minimum of 200' of lot depth. The property is located at 79 Old Route 6, Carmel NY and is known as Tax Map #55.11-1-23.

| Code Requires/Allows                | Provided | Variance Required |
|-------------------------------------|----------|-------------------|
| Front Yard Setback: 40'<br>required | 25'      | 15'               |
| Rear Yard Setback: 30'<br>required  | 24'      | 6'                |
| Lot Depth: 200' required            | 144'     | 56'               |