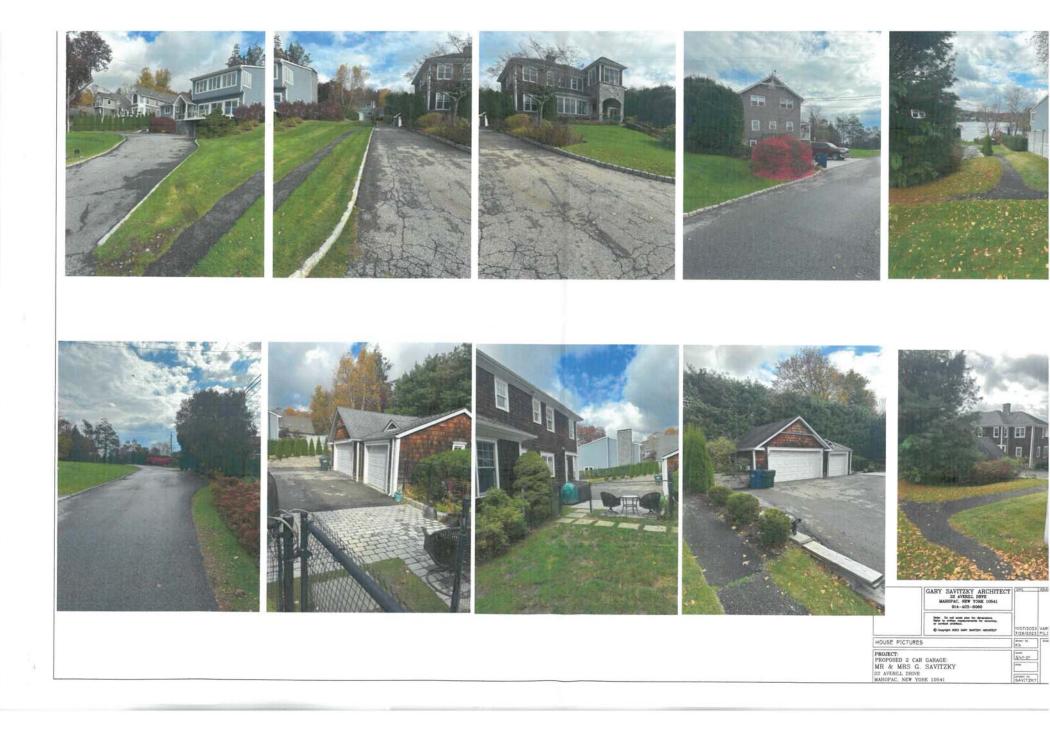

| Code Requires/Allows    | Provided | Variance Required |
|-------------------------|----------|-------------------|
| 8' x 10' Shed: 10' side | 2'       | 8'                |

5. Application of **PATRICIA & GARY SAVITZKY** for a Variation of Section 156-15 seeking a Variance for permission to remove 3-car garage & replace with 2-car garage. The property is located at 22 Averill Drive, Mahopac NY and is known as Tax Map #64.12-2-8.

| Code Requires/Allows | Provided | Variance Required |
|----------------------|----------|-------------------|
| 10' side             | 5'       | 5'                |
| 10' rear             | 4'       | 6'                |