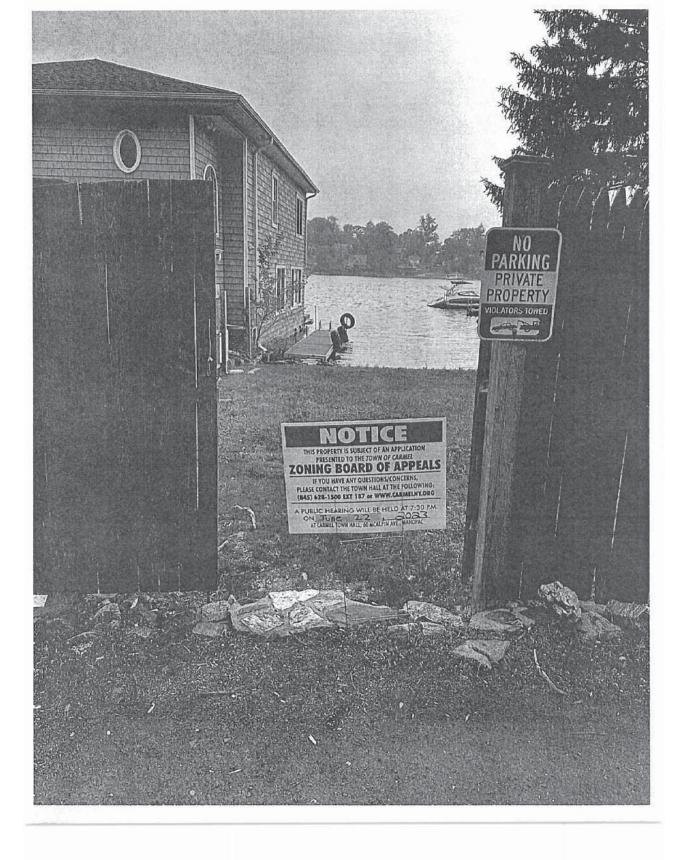

2. Application of **BORE COTAJ** for an Interpretation of Section 156-15. Applicant owns the parcel upon which the temporary dock is located and a parcel improved by at least one residential dwelling unit which is directly across the street but separated by a road (i.e. East Lake Blvd.). Applicant seeks an Interpretation that the intent of the statute (i.e. a dock when not located on a parcel improved by at least one residential unit) is met under the circumstances set forth herein or, in the alternative, the following area variances (table below). The property is located at 148 East Lake Blvd., Mahopac NY and is known as Tax Map #76.30-1-5.

| Code Requires/Allows  | Provided | Variance Required |
|-----------------------|----------|-------------------|
| Dock:                 |          |                   |
| Lake frontage 50'     | 6.25'    | 43.75'            |
| Minimum Area 3,000 sf | 280 sf   | 2,720 sf          |