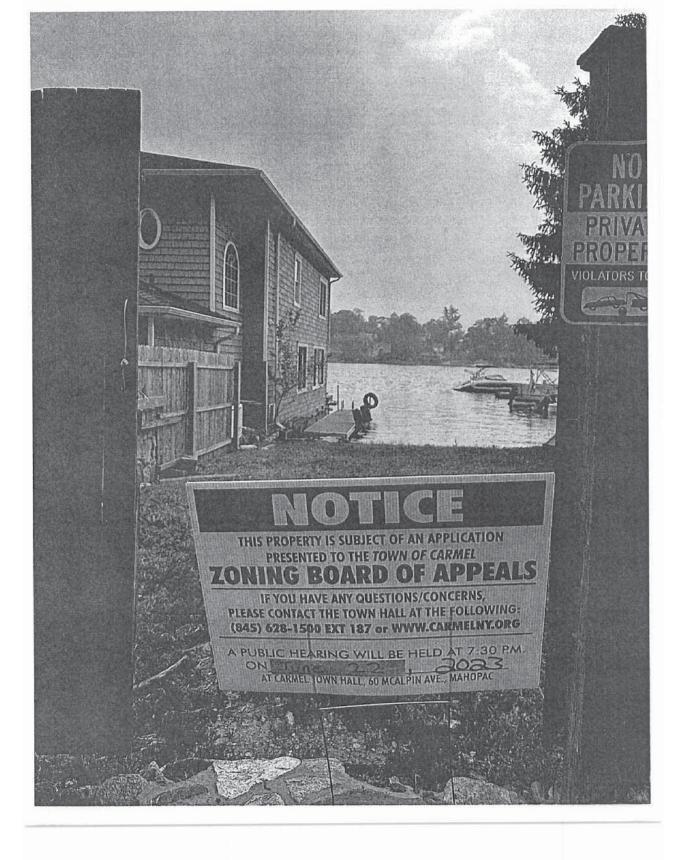

2. Application of **BORE COTAJ** for an Interpretation of Section 156-15. Applicant owns the parcel upon which the temporary dock is located and a parcel improved by at least one residential dwelling unit which is directly across the street but separated by a road (i.e. East Lake Blvd.). Applicant seeks an Interpretation that the intent of the statute (i.e. a dock when not located on a parcel improved by at least one residential unit) is met under the circumstances set forth herein or, in the alternative, the following area variances (table below). The property is located at 148 East Lake Blvd., Mahopac NY and is known as Tax Map #76.30-1-5.

| Code Requires/Allows  | Provided | Variance Required |
|-----------------------|----------|-------------------|
| Dock:                 |          |                   |
| Lake frontage 50'     | 6.25'    | 43.75'            |
| Minimum Area 3,000 sf | 280 sf   | 2,720 sf          |