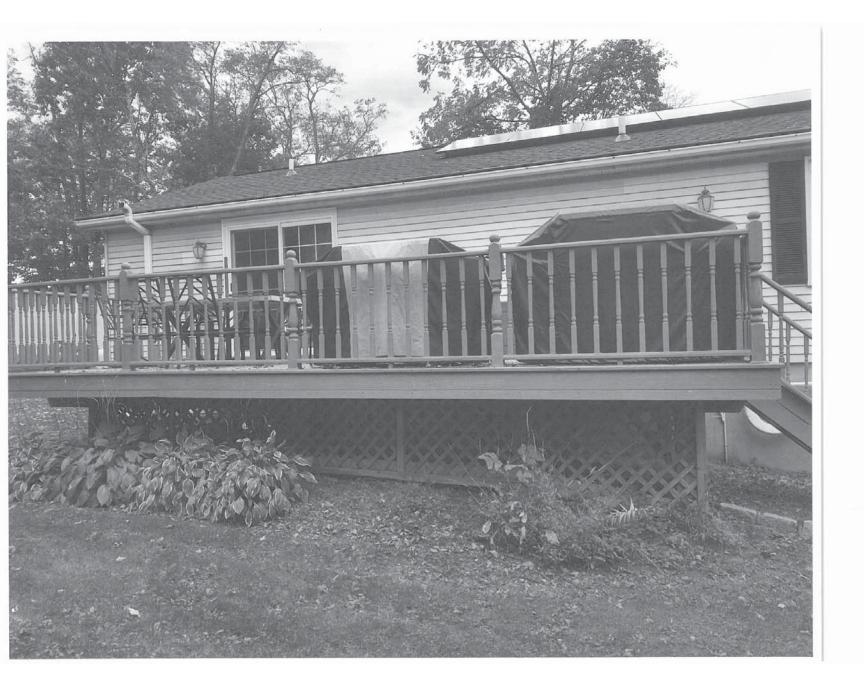

6. Application of **MARK VUSHAJ** for a Variation of Section 156-15 seeking a Variance for permission to extend my current deck 2 feet closer to my rear property line. The property is located at 144 See Avenue, Mahopac NY and is known as Tax Map #76.30-1-51.

| Code Requires/Allows | Provided | Variance Required |
|----------------------|----------|-------------------|
| 20' rear             | 18'      | 2'                |

7. Application of **SALVATORE MAZZUOCCOLO** for a Variation of Section 156-15 seeking a Variance for permission to construct pre-fab shed. The property is located at 8 Topland Road, Mahopac NY and is known as Tax Map #74.42-1-10.