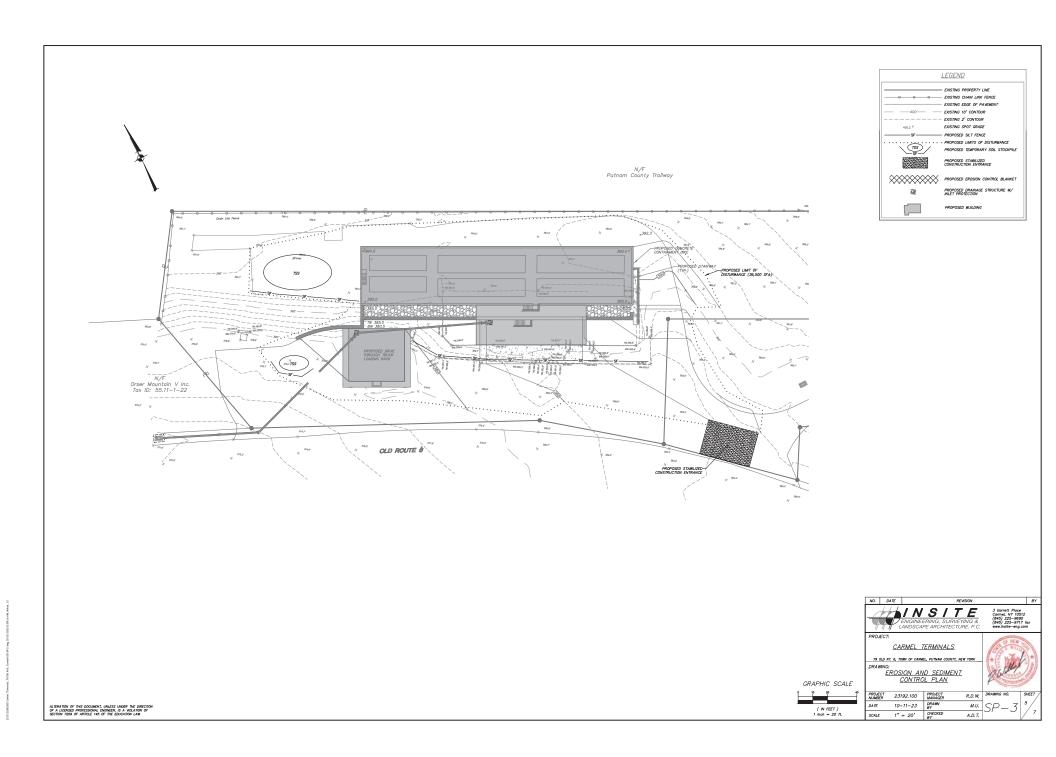

| Code Requires/Allows  | Provided | Variance Required |
|-----------------------|----------|-------------------|
| 20' side yard setback | 13'      | 7'                |

9. Application of **CARMEL TERMINALS** for a Variation of Section 156-11 seeking a Variance for permission to construct the project per the enclosed plans within the required front and rear yard setbacks; vary the requirement for a minimum of 200' of lot depth. The property is located at 79 Old Route 6, Carmel NY and is known as Tax Map #55.11-1-23.

| Code Requires/Allows                | Provided | Variance Required |
|-------------------------------------|----------|-------------------|
| Front Yard Setback: 40'<br>required | 25'      | 15'               |
| Rear Yard Setback: 30'<br>required  | 24'      | 6'                |
| Lot Depth: 200' required            | 144'     | 56'               |