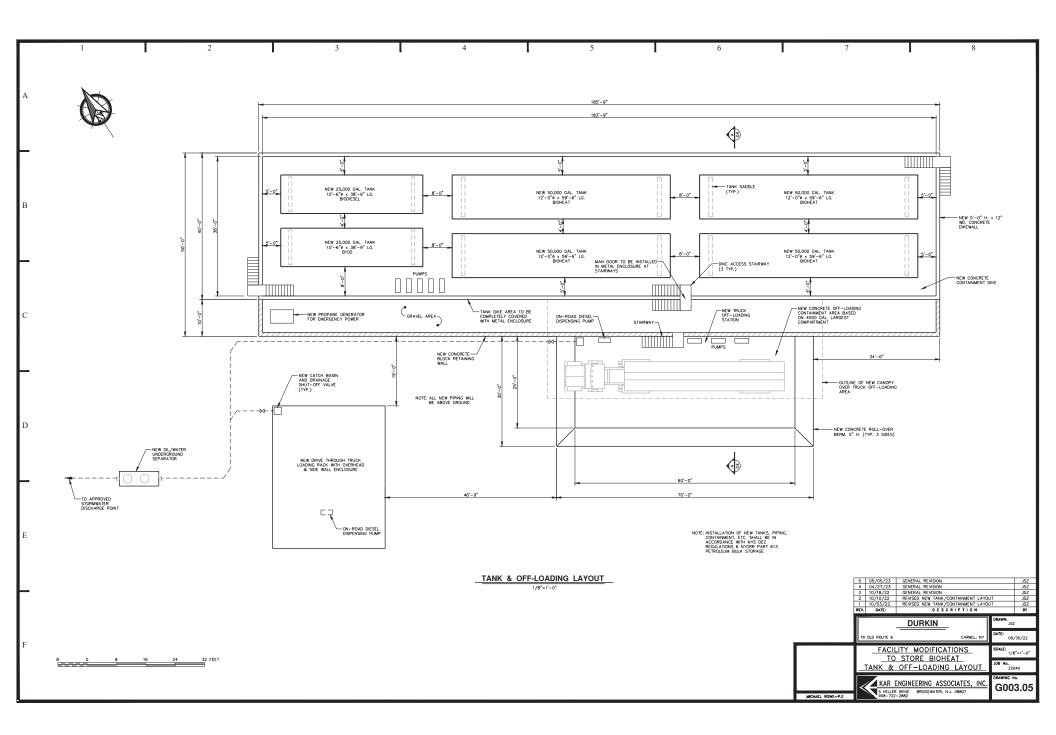

| Code Requires/Allows  | Provided | Variance Required |
|-----------------------|----------|-------------------|
| 20' side yard setback | 13'      | 7'                |

9. Application of **CARMEL TERMINALS** for a Variation of Section 156-11 seeking a Variance for permission to construct the project per the enclosed plans within the required front and rear yard setbacks; vary the requirement for a minimum of 200' of lot depth. The property is located at 79 Old Route 6, Carmel NY and is known as Tax Map #55.11-1-23.

| Code Requires/Allows                | Provided | Variance Required |
|-------------------------------------|----------|-------------------|
| Front Yard Setback: 40'<br>required | 25'      | 15'               |
| Rear Yard Setback: 30'<br>required  | 24'      | 6'                |
| Lot Depth: 200' required            | 144'     | 56'               |