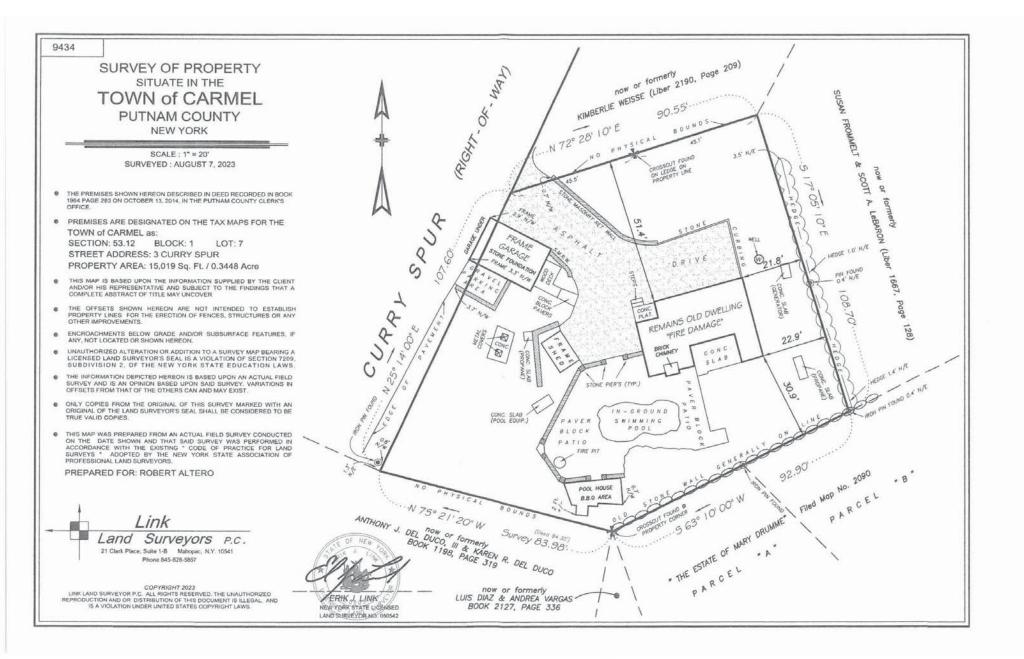

# **HOLD OVER APPLICATIONS:**

1. Application of **ROBERT ALTERO** for a Variation of Section 156-15 seeking a Variance for permission to retain gazebo and legalize room above garage. The property is located at 3 Curry Spur, Mahopac NY and is known as Tax Map #53.12-1-17

| Code Requires/Allows | Provided                                                     | Variance Required |
|----------------------|--------------------------------------------------------------|-------------------|
| 10' rear (gazebo)    | 2'                                                           | 8'                |
| 25' front (garage)   | 0'<br>(over property line.<br>Easement agreement<br>needed.) | 25'               |

List all improvements (1 family dwelling, pool, etc.) house remains, shed, garage, pool gazebo

The owner shall submit with this application supporting materials including plans, elevations, landscaping diagrams, traffic circulation diagrams, neighborhood land use maps, property survey, photographs of property and any other materials that will assist the Board to understand the request. List attachments here: **SURVEY and DICTURES** 