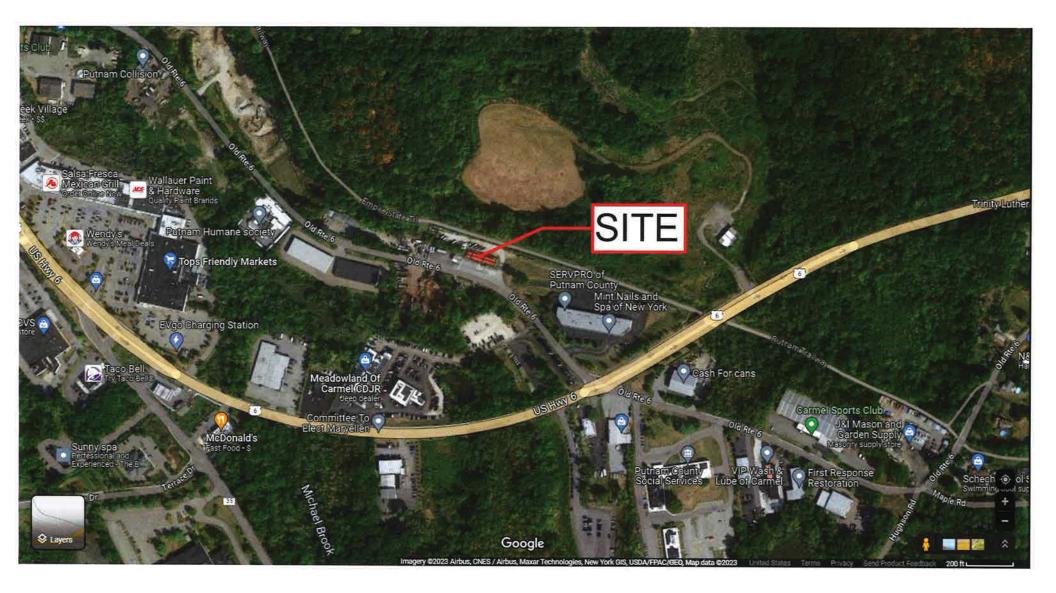

| Code Requires/Allows  | Provided | Variance Required |
|-----------------------|----------|-------------------|
| 20' side yard setback | 13'      | 7'                |

9. Application of **CARMEL TERMINALS** for a Variation of Section 156-11 seeking a Variance for permission to construct the project per the enclosed plans within the required front and rear yard setbacks; vary the requirement for a minimum of 200' of lot depth. The property is located at 79 Old Route 6, Carmel NY and is known as Tax Map #55.11-1-23.

| Code Requires/Allows                | Provided | Variance Required |
|-------------------------------------|----------|-------------------|
| Front Yard Setback: 40'<br>required | 25'      | 15'               |
| Rear Yard Setback: 30'<br>required  | 24'      | 6'                |
| Lot Depth: 200' required            | 144'     | 56'               |