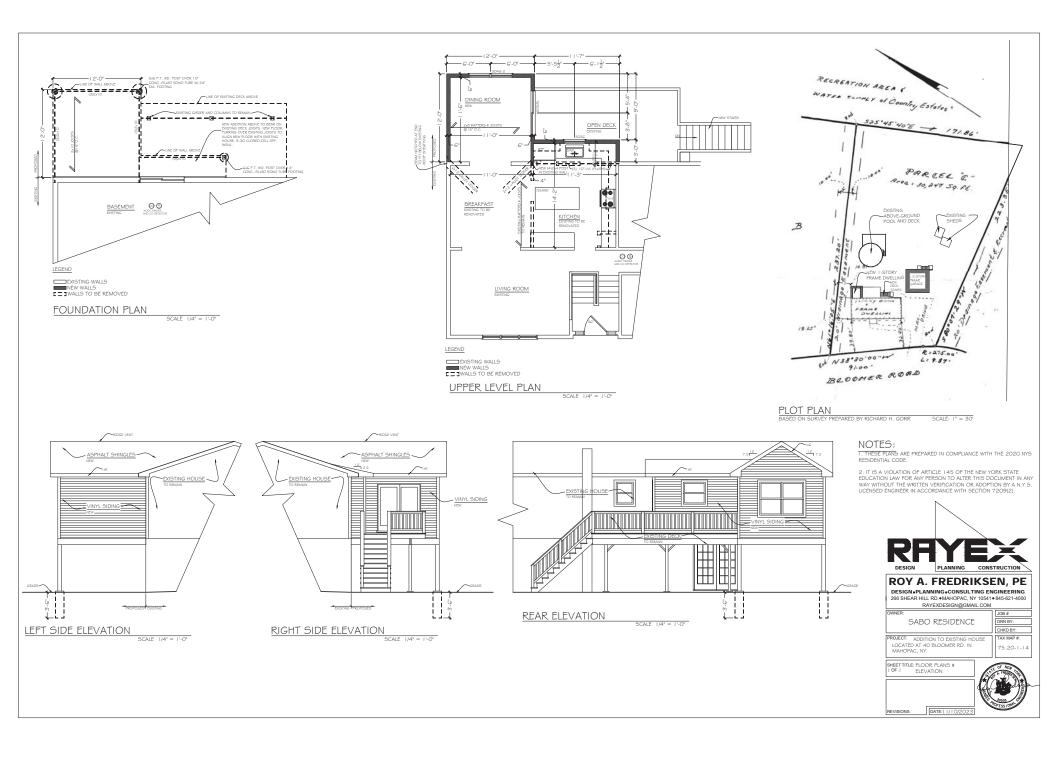

| Code Requires/Allows | Provided | Variance Required |
|----------------------|----------|-------------------|
| 10' side             | 3'       | 7'                |

8. Application of **ANDREW SABO** for a Variation of Section 156-15 seeking a Variance for permission to construct new 144 s.f. dining room addition to existing dwelling. The property is located at 40 Bloomer Road, Mahopac NY and is known as Tax Map #75.20-1-14.

| Code Requires/Allows  | Provided | Variance Required |
|-----------------------|----------|-------------------|
| 20' side yard setback | 13'      | 7'                |

9. Application of **CARMEL TERMINALS** for a Variation of Section 156-11 seeking a Variance for permission to construct the project per the enclosed plans within the required front and rear yard setbacks; vary the requirement for a minimum of 200' of lot depth. The property is located at 79 Old Route 6, Carmel NY and is known as Tax Map #55.11-1-23.