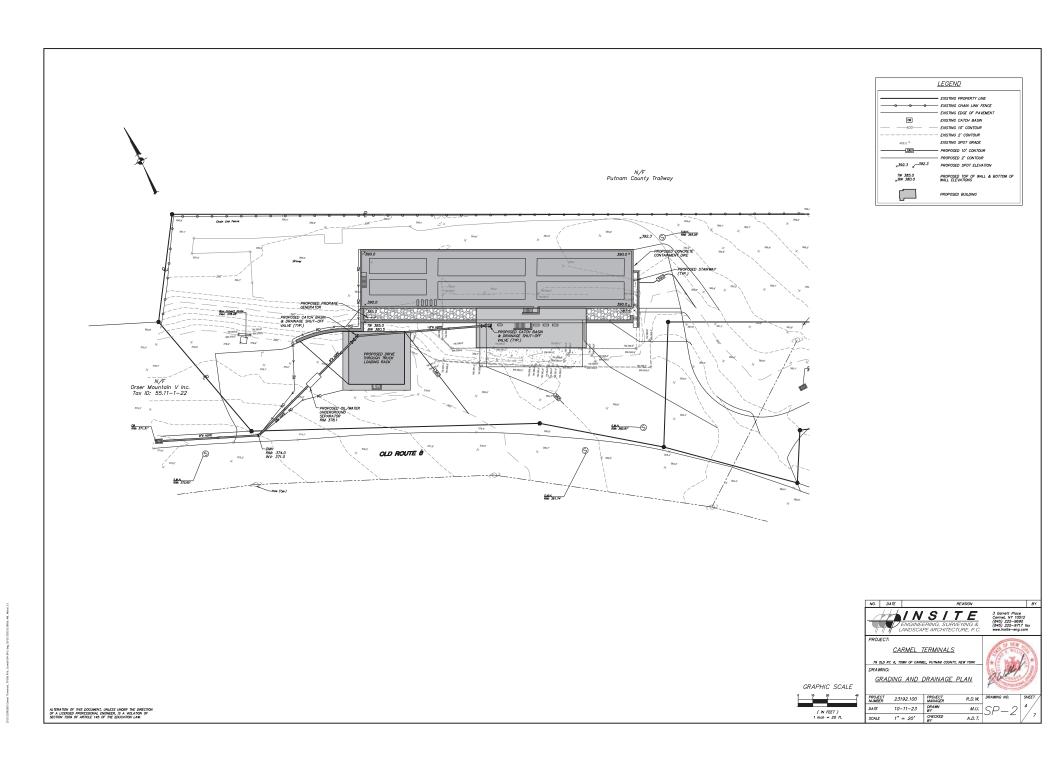

| Code Requires/Allows  | Provided | Variance Required |
|-----------------------|----------|-------------------|
| 20' side yard setback | 13'      | 7'                |

9. Application of **CARMEL TERMINALS** for a Variation of Section 156-11 seeking a Variance for permission to construct the project per the enclosed plans within the required front and rear yard setbacks; vary the requirement for a minimum of 200' of lot depth. The property is located at 79 Old Route 6, Carmel NY and is known as Tax Map #55.11-1-23.

| Code Requires/Allows                | Provided | Variance Required |
|-------------------------------------|----------|-------------------|
| Front Yard Setback: 40'<br>required | 25'      | 15'               |
| Rear Yard Setback: 30'<br>required  | 24'      | 6'                |
| Lot Depth: 200' required            | 144'     | 56'               |