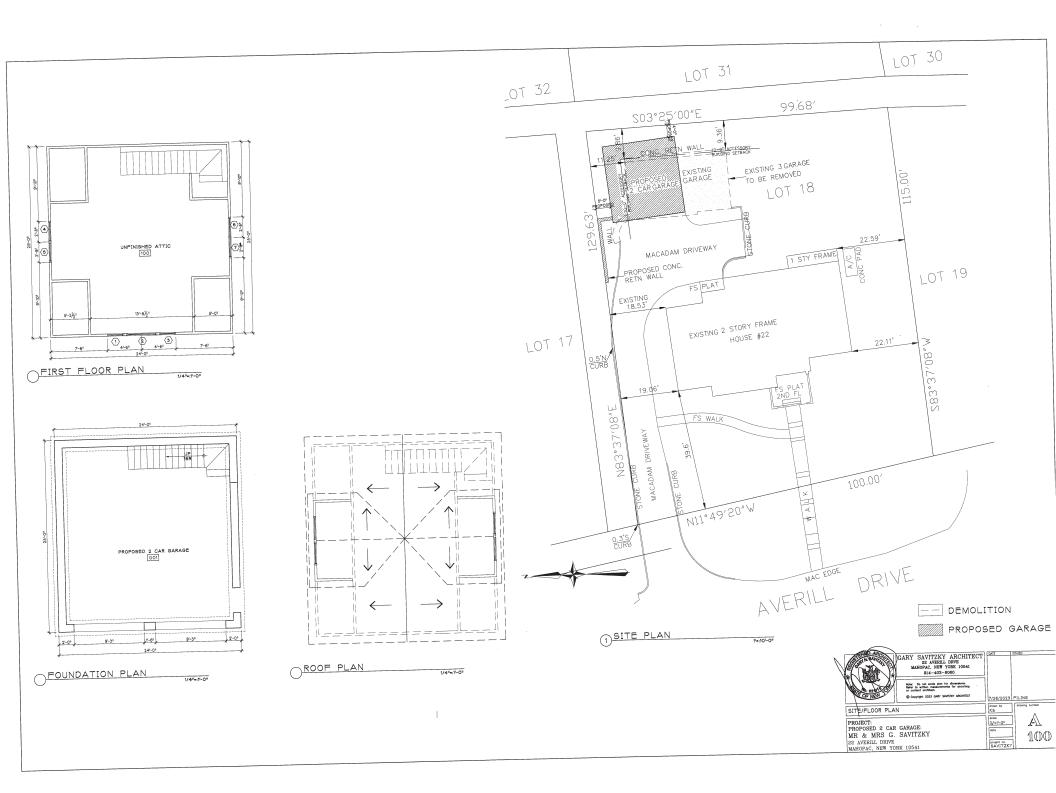

| Code Requires/Allows    | Provided | Variance Required |
|-------------------------|----------|-------------------|
| 8' x 10' Shed: 10' side | 2'       | 8'                |

5. Application of **PATRICIA & GARY SAVITZKY** for a Variation of Section 156-15 seeking a Variance for permission to remove 3-car garage & replace with 2-car garage. The property is located at 22 Averill Drive, Mahopac NY and is known as Tax Map #64.12-2-8.

| Code Requires/Allows | Provided | Variance Required |
|----------------------|----------|-------------------|
| 10' side             | 5'       | 5'                |
| 10' rear             | 4'       | 6'                |