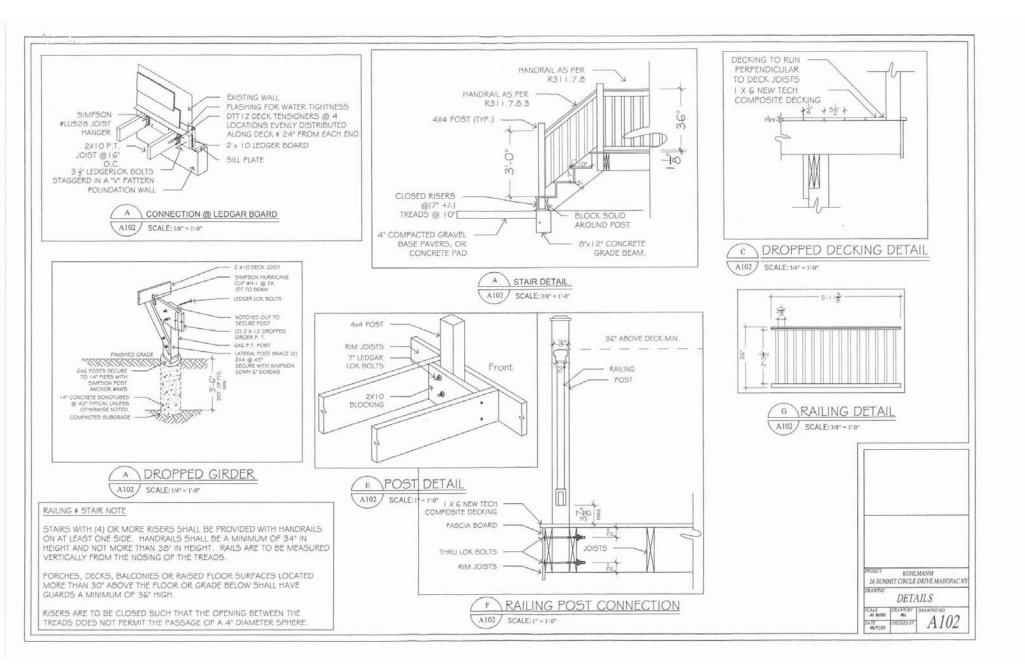

3. Application of **PATRICK KOHLMAN** for a Variation of Section 156-15 seeking a Variance for permission to add steps to deck & shed. The property is located at 26 Summit Circle Drive, Mahopac NY and is known as Tax Map #87.9-1-33.

| Code Requires/Allows | Provided | Variance Required |
|----------------------|----------|-------------------|
| 30' Rear – Deck      | 1.1'     | 28.9'             |
| 40' Front – Shed     | 13'      | 27' Shed Front    |
| 10' Side – Shed      | 1.5'     | 8.5' Shed Rear    |
| 4' Front – Fence     | 6'       | 2'                |