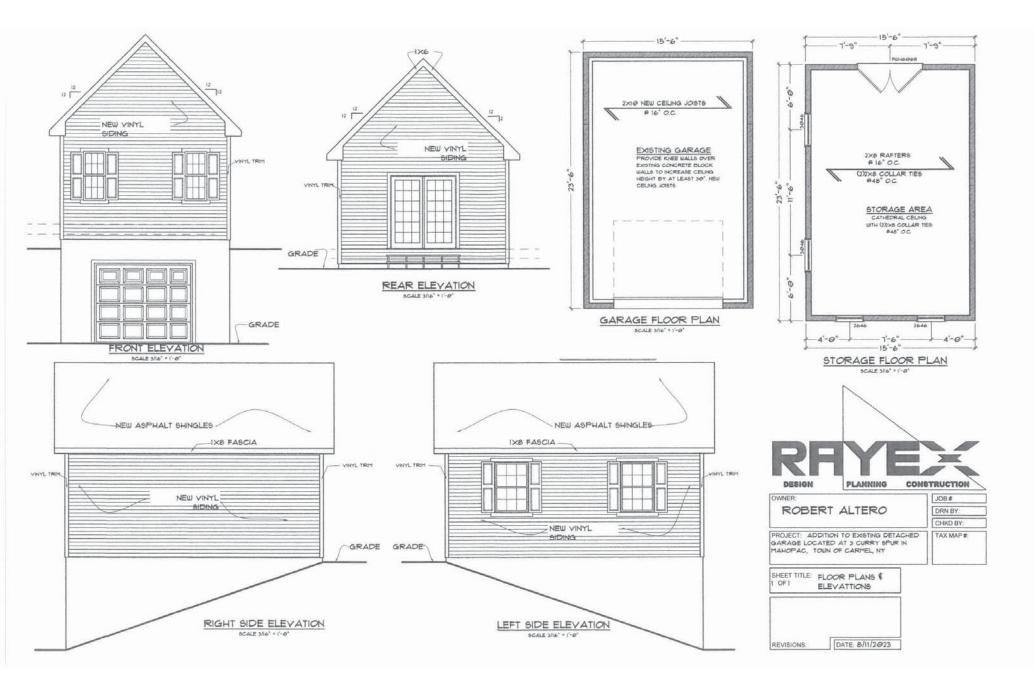

# **HOLD OVER APPLICATIONS:**

1. Application of **ROBERT ALTERO** for a Variation of Section 156-15 seeking a Variance for permission to retain gazebo and legalize room above garage. The property is located at 3 Curry Spur, Mahopac NY and is known as Tax Map #53.12-1-17

List all improvements (1 family dwelling, pool, etc.) house remains, shed, garage, pool gazebo

The owner shall submit with this application supporting materials including plans, elevations, landscaping diagrams, traffic circulation diagrams, neighborhood land use maps, property survey, photographs of property and any other materials that will assist the Board to understand the request. List attachments here: **SURVEY and DICTURES** 