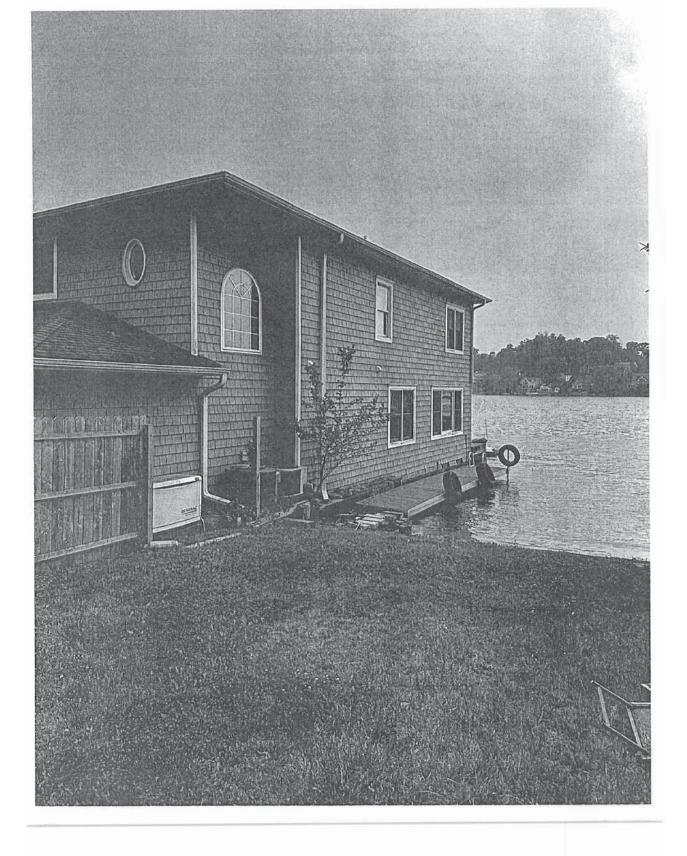

2. Application of **BORE COTAJ** for an Interpretation of Section 156-15. Applicant owns the parcel upon which the temporary dock is located and a parcel improved by at least one residential dwelling unit which is directly across the street but separated by a road (i.e. East Lake Blvd.). Applicant seeks an Interpretation that the intent of the statute (i.e. a dock when not located on a parcel improved by at least one residential unit) is met under the circumstances set forth herein or, in the alternative, the following area variances (table below). The property is located at 148 East Lake Blvd., Mahopac NY and is known as Tax Map #76.30-1-5.

| Code Requires/Allows  | Provided | Variance Required |
|-----------------------|----------|-------------------|
| Dock:                 |          |                   |
| Lake frontage 50'     | 6.25'    | 43.75'            |
| Minimum Area 3,000 sf | 280 sf   | 2,720 sf          |