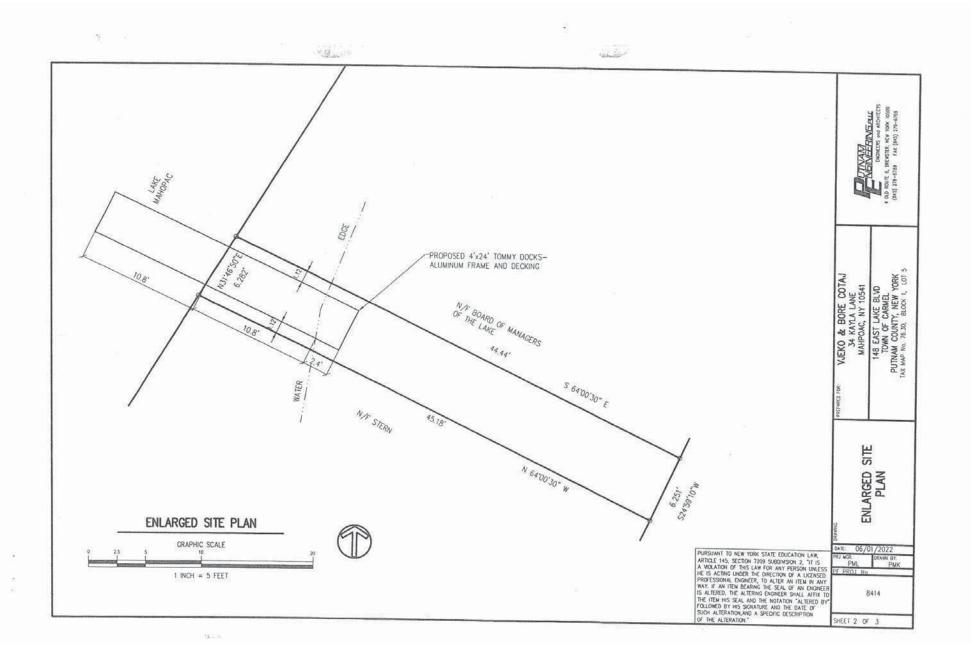

2. Application of **BORE COTAJ** for an Interpretation of Section 156-15. Applicant owns the parcel upon which the temporary dock is located and a parcel improved by at least one residential dwelling unit which is directly across the street but separated by a road (i.e. East Lake Blvd.). Applicant seeks an Interpretation that the intent of the statute (i.e. a dock when not located on a parcel improved by at least one residential unit) is met under the circumstances set forth herein or, in the alternative, the following area variances (table below). The property is located at 148 East Lake Blvd., Mahopac NY and is known as Tax Map #76.30-1-5.

| Code Requires/Allows  | Provided | Variance Required |
|-----------------------|----------|-------------------|
| Dock:                 |          |                   |
| Lake frontage 50'     | 6.25'    | 43.75'            |
| Minimum Area 3,000 sf | 280 sf   | 2,720 sf          |

#### ATTACHMENT

\_ (A) (E) \_\_\_\_\_ (A)

Ť.

Applicant owns the parcel upon which the temporary dock is located and a parcel improved by at least one residential dwelling unit which is directly across the street but separated by a road (i.e. East Lake Blvd.). Applicant seeks an interpretation that the intent of the statute (i.e. a dock when not located on a parcel improved by at least one residential unit) is met under the circumstances set forth herein or in the alternative the following area variances:

| Code Requires/Allows | Provided | Variance Required |
|----------------------|----------|-------------------|
| Dock                 |          | 3 <b>W</b>        |
| Lake frontage 50'    | 6'       | stight # - 44     |
| Minimum depth 30'    | 4'       | 26'               |
| Minimum area 3000    | 96       | 2904              |