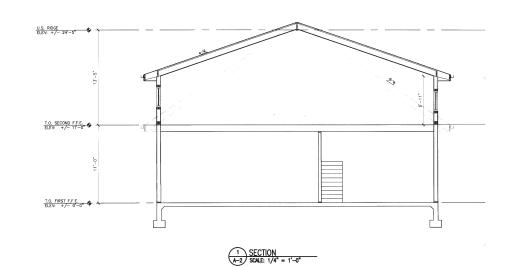

## **HOLD OVER APPLICATIONS:**

1. Application of **ROBERT ALTERO** for a Variation of Section 156-15 seeking a Variance for permission to retain gazebo and legalize room above garage. The property is located at 3 Curry Spur, Mahopac NY and is known as Tax Map #53.12-1-17

| Code Requires/Allows | Provided                                                     | Variance Required |
|----------------------|--------------------------------------------------------------|-------------------|
| 10' rear (gazebo)    | 2'                                                           | 8'                |
| 25' front (garage)   | 0'<br>(over property line.<br>Easement agreement<br>needed.) | 25'               |