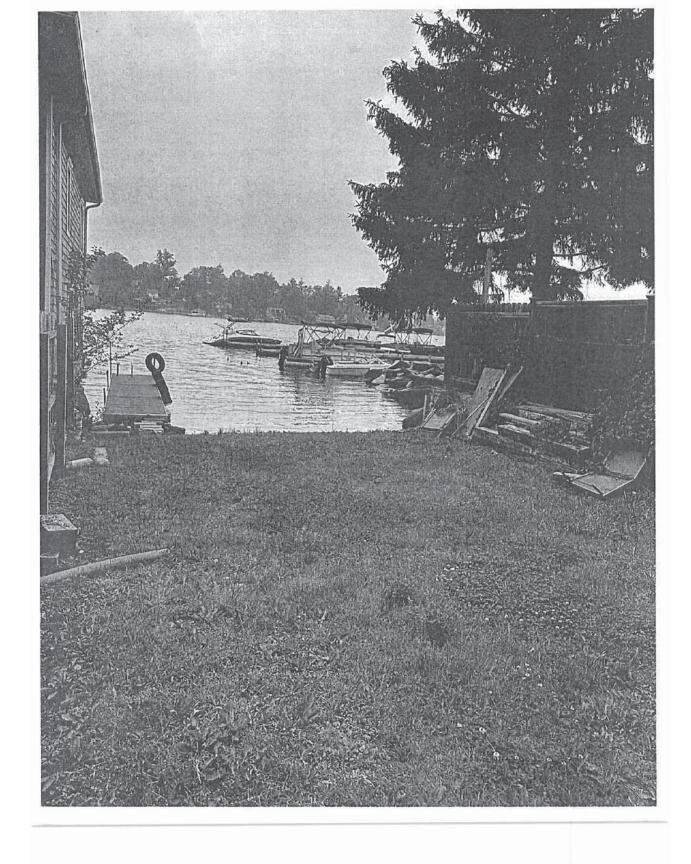

2. Application of **BORE COTAJ** for an Interpretation of Section 156-15. Applicant owns the parcel upon which the temporary dock is located and a parcel improved by at least one residential dwelling unit which is directly across the street but separated by a road (i.e. East Lake Blvd.). Applicant seeks an Interpretation that the intent of the statute (i.e. a dock when not located on a parcel improved by at least one residential unit) is met under the circumstances set forth herein or, in the alternative, the following area variances (table below). The property is located at 148 East Lake Blvd., Mahopac NY and is known as Tax Map #76.30-1-5.

| Code Requires/Allows  | Provided | Variance Required |
|-----------------------|----------|-------------------|
| Dock:                 |          |                   |
| Lake frontage 50'     | 6.25'    | 43.75'            |
| Minimum Area 3,000 sf | 280 sf   | 2,720 sf          |