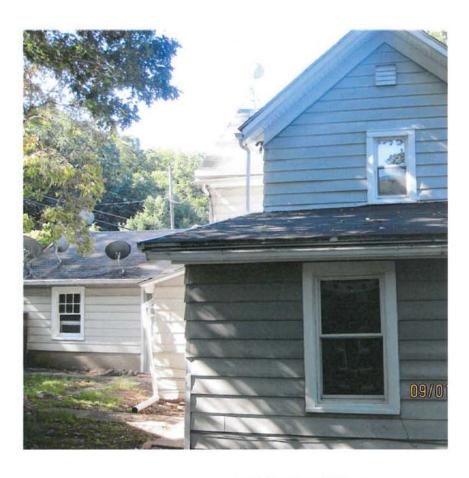

## **HOLD OVER APPLICATIONS:**

1. Application of **ROBERT ALTERO** for a Variation of Section 156-15 seeking a Variance for permission to retain gazebo and legalize room above garage. The property is located at 3 Curry Spur, Mahopac NY and is known as Tax Map #53.12-1-17

| Code Requires/Allows | Provided                                                     | Variance Required |
|----------------------|--------------------------------------------------------------|-------------------|
| 10' rear (gazebo)    | 2'                                                           | 8'                |
| 25' front (garage)   | 0'<br>(over property line.<br>Easement agreement<br>needed.) | 25'               |