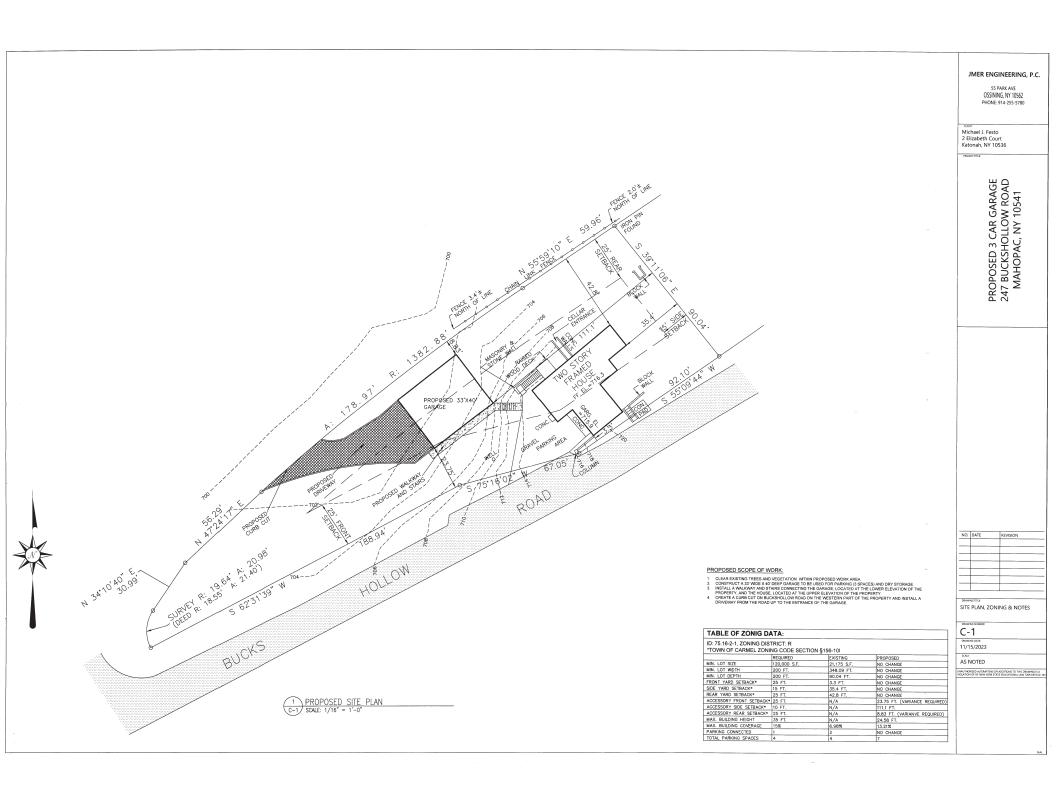

## **NEW APPLICATIONS:**

3. Application of **MICHAEL J FESTO** for a Variation of Section 156-101 & 156-47A(1) seeking a Use Variance for permission to encroach upon front & rear setbacks with garage, and expand non-conforming Use (two-family). The property is located at 247 Buckshollow Road, Mahopac NY and is known as Tax Map #75.16-2-1.

| Code Requires/Allows           | Provided | Variance Required |
|--------------------------------|----------|-------------------|
| Accessory front setback of 25' | 23.75'   | 1.25'             |
| Accessory front setback of 25' | 8.83'    | 16.17'            |