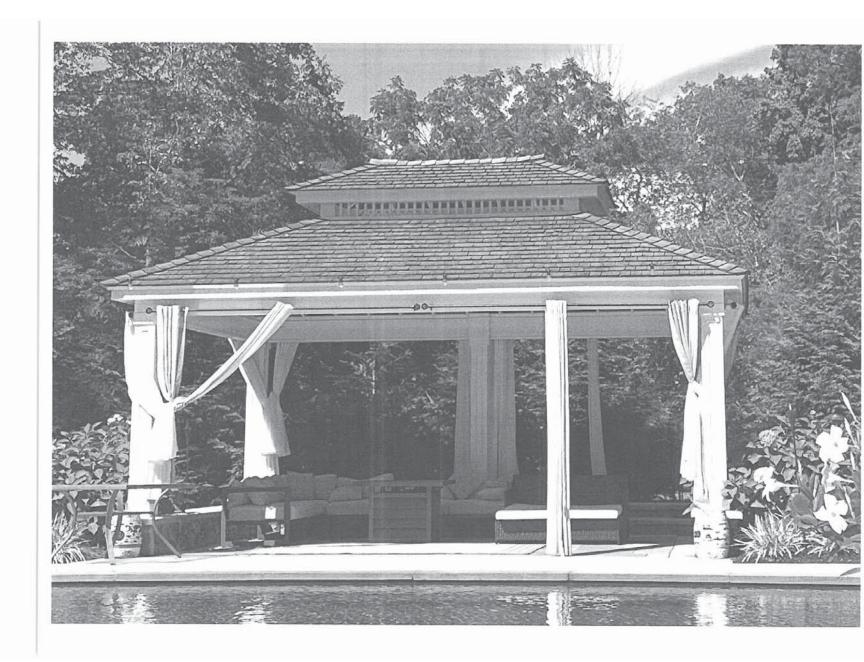

## **HOLD OVER APPLICATIONS:**

1. Application of **ROBERT ALTERO** for a Variation of Section 156-15 seeking a Variance for permission to retain gazebo and legalize room above garage. The property is located at 3 Curry Spur, Mahopac NY and is known as Tax Map #53.12-1-17

| Code Requires/Allows | Provided                                                     | Variance Required |
|----------------------|--------------------------------------------------------------|-------------------|
| 10' rear (gazebo)    | 2'                                                           | 8'                |
| 25' front (garage)   | 0'<br>(over property line.<br>Easement agreement<br>needed.) | 25'               |