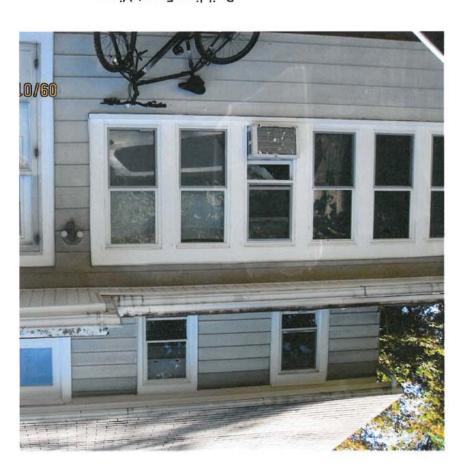

## **HOLD OVER APPLICATIONS:**

1. Application of **ROBERT ALTERO** for a Variation of Section 156-15 seeking a Variance for permission to retain gazebo and legalize room above garage. The property is located at 3 Curry Spur, Mahopac NY and is known as Tax Map #53.12-1-17

| Code Requires/Allows | Provided                                                     | Variance Required |
|----------------------|--------------------------------------------------------------|-------------------|
| 10' rear (gazebo)    | 2'                                                           | 8'                |
| 25' front (garage)   | 0'<br>(over property line.<br>Easement agreement<br>needed.) | 25'               |