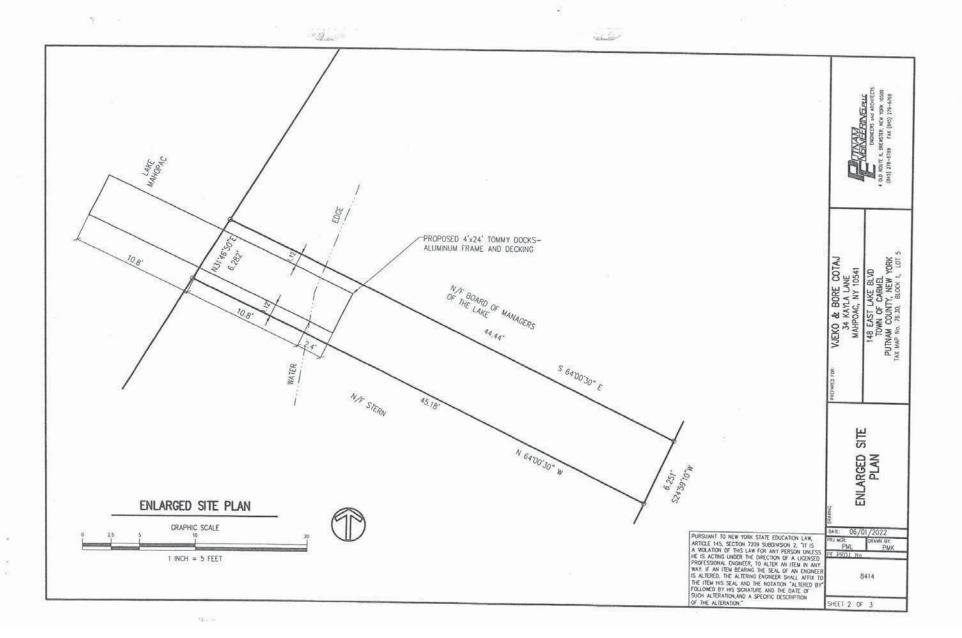

2. Application of **BORE COTAJ** for an Interpretation of Section 156-15. Applicant owns the parcel upon which the temporary dock is located and a parcel improved by at least one residential dwelling unit which is directly across the street but separated by a road (i.e. East Lake Blvd.). Applicant seeks an Interpretation that the intent of the statute (i.e. a dock when not located on a parcel improved by at least one residential unit) is met under the circumstances set forth herein or, in the alternative, the following area variances (table below). The property is located at 148 East Lake Blvd., Mahopac NY and is known as Tax Map #76.30-1-5.

| Code Requires/Allows  | Provided | Variance Required |
|-----------------------|----------|-------------------|
| Dock:                 |          |                   |
| Lake frontage 50'     | 6.25'    | 43.75'            |
| Minimum Area 3,000 sf | 280 sf   | 2,720 sf          |