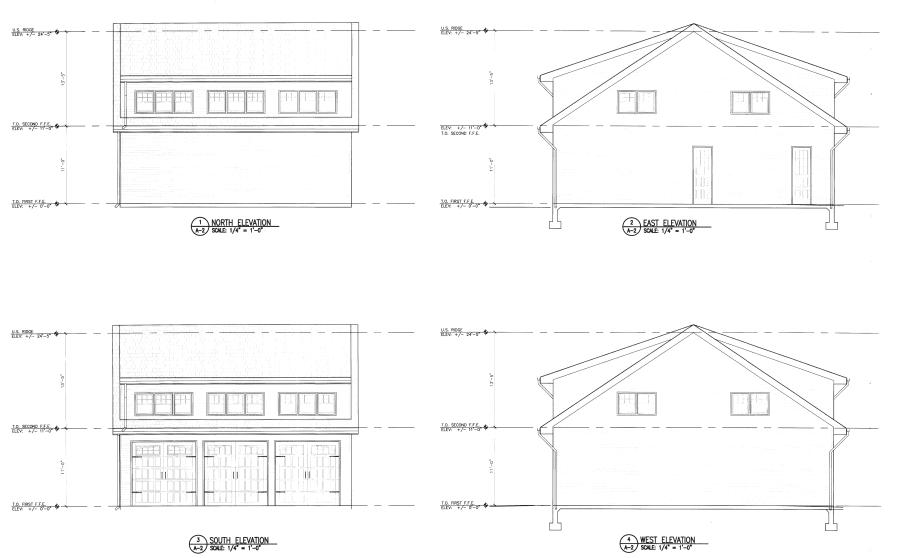

## **NEW APPLICATIONS:**

3. Application of **MICHAEL J FESTO** for a Variation of Section 156-101 & 156-47A(1) seeking a Use Variance for permission to encroach upon front & rear setbacks with garage, and expand non-conforming Use (two-family). The property is located at 247 Buckshollow Road, Mahopac NY and is known as Tax Map #75.16-2-1.

| Code Requires/Allows           | Provided | Variance Required |
|--------------------------------|----------|-------------------|
| Accessory front setback of 25' | 23.75'   | 1.25'             |
| Accessory front setback of 25' | 8.83'    | 16.17'            |