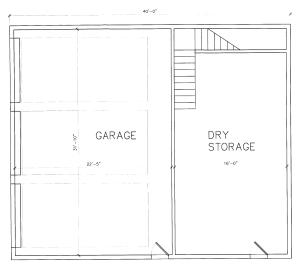

## **HOLD OVER APPLICATIONS:**

1. Application of **ROBERT ALTERO** for a Variation of Section 156-15 seeking a Variance for permission to retain gazebo and legalize room above garage. The property is located at 3 Curry Spur, Mahopac NY and is known as Tax Map #53.12-1-17

| Code Requires/Allows | Provided                                                     | Variance Required |
|----------------------|--------------------------------------------------------------|-------------------|
| 10' rear (gazebo)    | 2'                                                           | 8'                |
| 25' front (garage)   | 0'<br>(over property line.<br>Easement agreement<br>needed.) | 25'               |