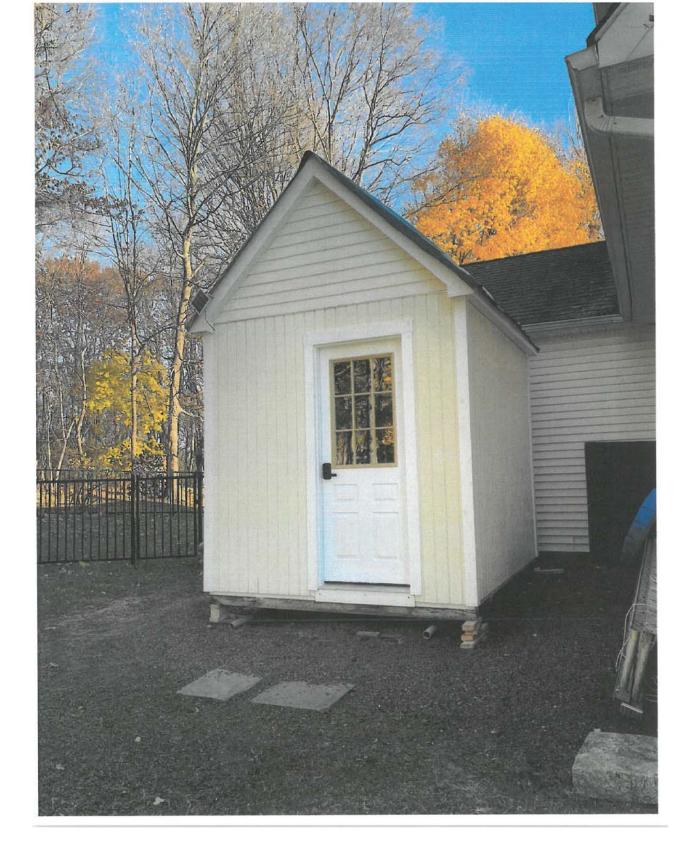

## **HOLD OVER APPLICATIONS:**

1. Application of **ROBERT ALTERO** for a Variation of Section 156-15 seeking a Variance for permission to retain gazebo and legalize room above garage. The property is located at 3 Curry Spur, Mahopac NY and is known as Tax Map #53.12-1-17

4. Application of <u>JUDE BROWER</u> for a Variation of Section 156-15 seeking a Variance for permission to retain shed. The property is located at 525 North Lake Blvd., Mahopac NY and is known as Tax Map #65.9-1-9.