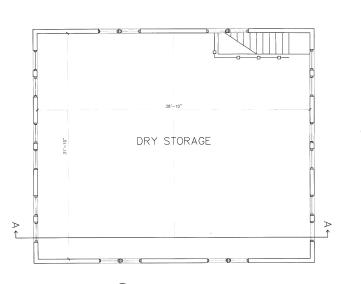

## **HOLD OVER APPLICATIONS:**

1. Application of **ROBERT ALTERO** for a Variation of Section 156-15 seeking a Variance for permission to retain gazebo and legalize room above garage. The property is located at 3 Curry Spur, Mahopac NY and is known as Tax Map #53.12-1-17

| Code Requires/Allows | Provided                                                     | Variance Required |
|----------------------|--------------------------------------------------------------|-------------------|
| 10' rear (gazebo)    | 2'                                                           | 8'                |
| 25' front (garage)   | 0'<br>(over property line.<br>Easement agreement<br>needed.) | 25'               |