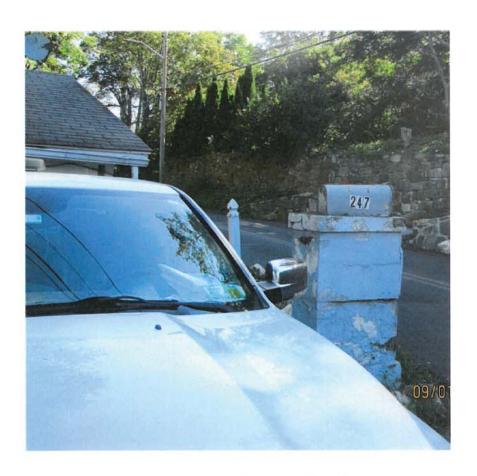

## **NEW APPLICATIONS:**

3. Application of **MICHAEL J FESTO** for a Variation of Section 156-101 & 156-47A(1) seeking a Use Variance for permission to encroach upon front & rear setbacks with garage, and expand non-conforming Use (two-family). The property is located at 247 Buckshollow Road, Mahopac NY and is known as Tax Map #75.16-2-1.

| Code Requires/Allows           | Provided | Variance Required |
|--------------------------------|----------|-------------------|
| Accessory front setback of 25' | 23.75'   | 1.25'             |
| Accessory front setback of 25' | 8.83'    | 16.17'            |