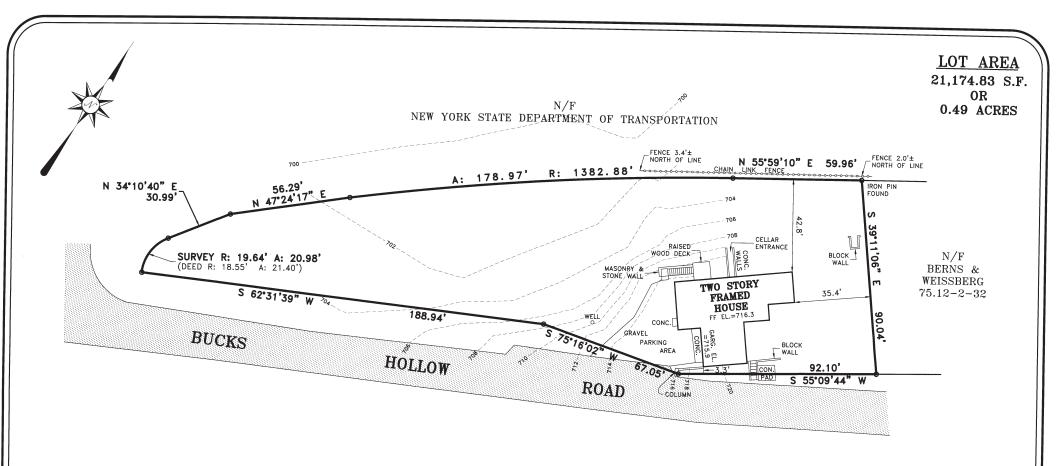

## **NEW APPLICATIONS:**

3. Application of **MICHAEL J FESTO** for a Variation of Section 156-101 & 156-47A(1) seeking a Use Variance for permission to encroach upon front & rear setbacks with garage, and expand non-conforming Use (two-family). The property is located at 247 Buckshollow Road, Mahopac NY and is known as Tax Map #75.16-2-1.

| Code Requires/Allows           | Provided | Variance Required |
|--------------------------------|----------|-------------------|
| Accessory front setback of 25' | 23.75'   | 1.25'             |
| Accessory front setback of 25' | 8.83'    | 16.17'            |