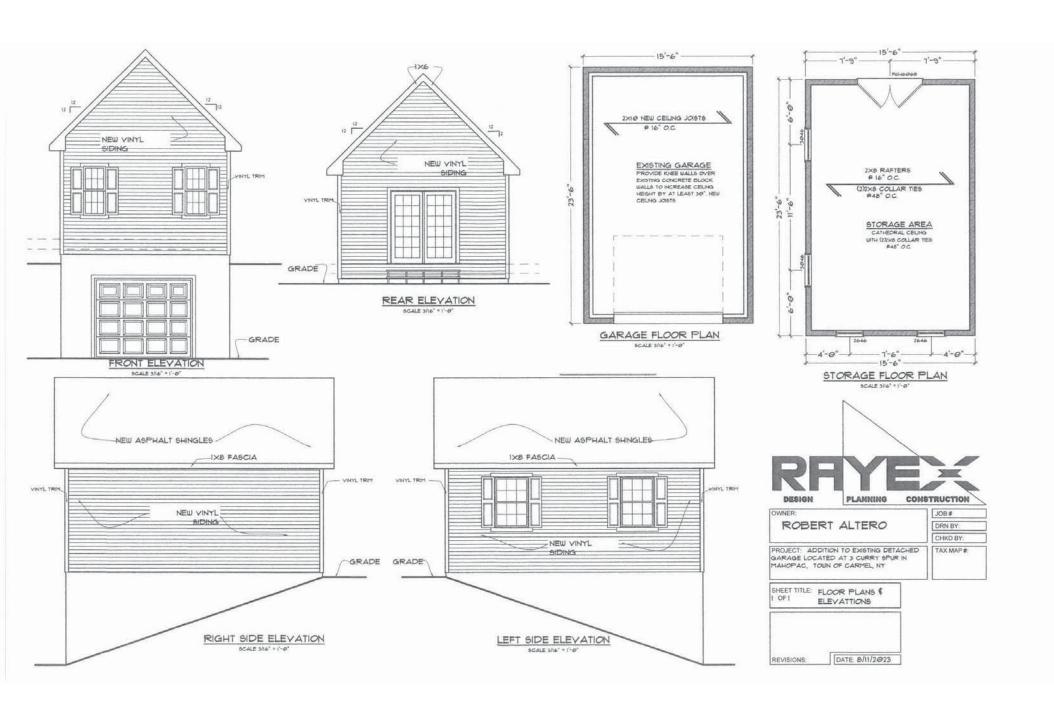

## **HOLD OVER APPLICATIONS:**

1. Application of **ROBERT ALTERO** for a Variation of Section 156-15 seeking a Variance for permission to retain gazebo and legalize room above garage. The property is located at 3 Curry Spur, Mahopac NY and is known as Tax Map #53.12-1-17

| Code Requires/Allows | Provided                                                     | Variance Required |
|----------------------|--------------------------------------------------------------|-------------------|
| 10' rear (gazebo)    | 2'                                                           | 8'                |
| 25' front (garage)   | 0'<br>(over property line.<br>Easement agreement<br>needed.) | 25'               |