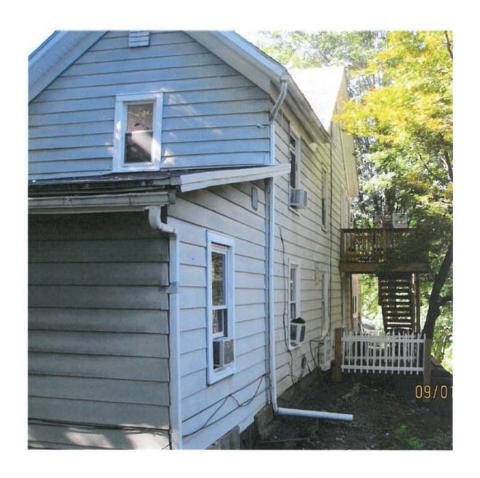

## **HOLD OVER APPLICATIONS:**

1. Application of **ROBERT ALTERO** for a Variation of Section 156-15 seeking a Variance for permission to retain gazebo and legalize room above garage. The property is located at 3 Curry Spur, Mahopac NY and is known as Tax Map #53.12-1-17

| Code Requires/Allows | Provided                                                     | Variance Required |
|----------------------|--------------------------------------------------------------|-------------------|
| 10' rear (gazebo)    | 2'                                                           | 8'                |
| 25' front (garage)   | 0'<br>(over property line.<br>Easement agreement<br>needed.) | 25'               |