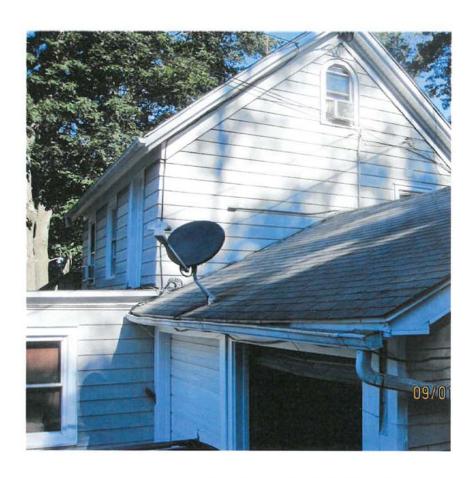

## **HOLD OVER APPLICATIONS:**

1. Application of **ROBERT ALTERO** for a Variation of Section 156-15 seeking a Variance for permission to retain gazebo and legalize room above garage. The property is located at 3 Curry Spur, Mahopac NY and is known as Tax Map #53.12-1-17

| Code Requires/Allows | Provided                                                     | Variance Required |
|----------------------|--------------------------------------------------------------|-------------------|
| 10' rear (gazebo)    | 2'                                                           | 8'                |
| 25' front (garage)   | 0'<br>(over property line.<br>Easement agreement<br>needed.) | 25'               |