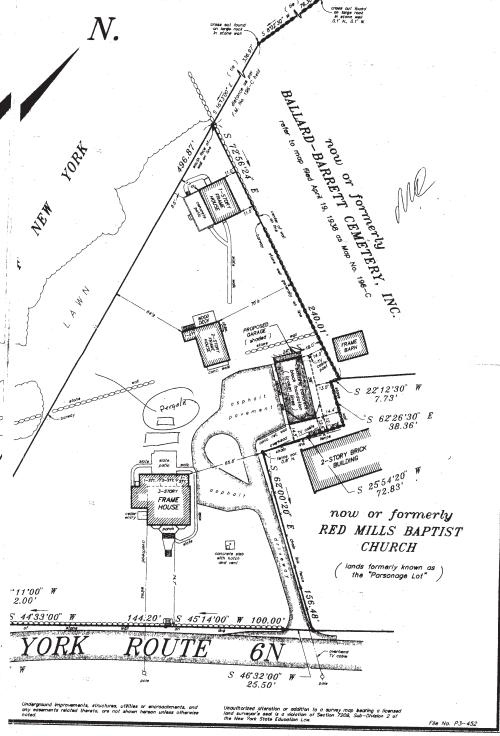

| Code Requires/Allows | Provided | Variance Required |
|----------------------|----------|-------------------|
| 10'                  | 6'       | 4'                |

5. Application of **DRANA VUKAJ** for a Variation of Section 156-47A(1) seeking a Use Variance for permission to put up a pergola near the pool on lot with: two 1-family dwellings and one 1-family dwelling. The property is located at 515 Route 6N, Mahopac NY and is known as Tax Map #75.10-1-18.