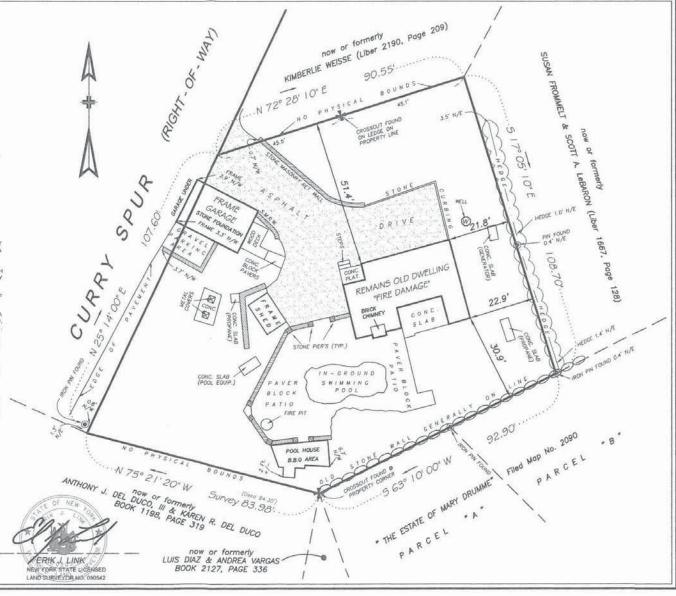

# SURVEY OF PROPERTY SITUATE IN THE TOWN of CARMEL PUTNAM COUNTY

**NEW YORK** 

SCALE: 1" = 20' SURVEYED: AUGUST 7, 2023

- THE PREMISES SHOWN HEREON DESCRIBED IN DEED RECORDED IN BOOK 1964 PAGE 283 ON OCTOBER 13, 2014, IN THE PUTNAM COUNTY CLERK'S OFFICE.
- PREMISES ARE DESIGNATED ON THE TAX MAPS FOR THE TOWN of CARMEL as:

SECTION: 53.12 BLOCK: 1 LOT: 7

STREET ADDRESS: 3 CURRY SPUR

PROPERTY AREA: 15,019 Sq. Ft. / 0.3448 Acre

- THIS MAP IS BASED UPON THE INFORMATION SUPPLIED BY THE CLIENT AND/OR HIS REPRESENTATIVE AND SUBJECT TO THE FINDINGS THAT A COMPLETE ABSTRACT OF TITLE MAY UNCOVER
- THE OFFSETS SHOWN HEREON ARE NOT INTENDED TO ESTABLISH PROPERTY LINES FOR THE ERECTION OF FENCES, STRUCTURES OR ANY OTHER IMPROVEMENTS.
- ENCROACHMENTS BELOW GRADE AND/OR SUBSURFACE FEATURES, IF ANY, NOT LOCATED OR SHOWN HEREON.
- UNAUTHORIZED ALTERATION OR ADDITION TO A SURVEY MAP BEARING A LICENSED LAND SURVEYOR'S SEAL IS A VIOLATION OF SECTION 7209, SUBDIVISION 2, OF THE NEW YORK STATE EDUCATION LAWS.
- THE INFORMATION DEPICTED HEREON IS BASED UPON AN ACTUAL FIELD SURVEY AND IS AN OPINION BASED UPON SAID SURVEY. VARIATIONS IN OFFSETS FROM THAT OF THE OTHERS CAN AND MAY EXIST.
- ONLY COPIES FROM THE ORIGINAL OF THIS SURVEY MARKED WITH AN ORIGINAL OF THE LAND SURVEYOR'S SEAL SHALL BE CONSIDERED TO BE TRUE VALID COPIES.
- THIS MAP WAS PREPARED FROM AN ACTUAL FIELD SURVEY CONDUCTED ON THE DATE SHOWN AND THAT SAID SURVEY WAS PERFORMED IN ACCORDANCE WITH THE EXISTING "CODE OF PRACTICE FOR LAND SURVEYS" ADOPTED BY THE NEW YORK STATE ASSOCIATION OF PROFESSIONAL LAND SURVEYORS.

PREPARED FOR: ROBERT ALTERO

COPYRIGHT 2023

LINK LAND SURVEYOR P.C. ALI RIGHTS RESERVED. THE UNAUTHORIZED REPRODUCTION AND OR DISTRIBUTION OF THIS DOCUMENT IS ILLEGAL, AND IS A VIOLATION UNDER UNITED STATES COPYRIGHT LAWS.