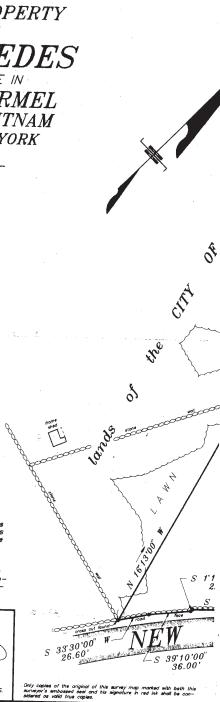

# SURVEY OF PROPERTY SITUATE IN THE TOWN of CARMEL PUTNAM COUNTY

**NEW YORK** 

SCALE: 1" = 20' SURVEYED: AUGUST 7, 2023

- THE PREMISES SHOWN HEREON DESCRIBED IN DEED RECORDED IN BOOK 1964 PAGE 283 ON OCTOBER 13, 2014, IN THE PUTNAM COUNTY CLERK'S OFFICE.
- PREMISES ARE DESIGNATED ON THE TAX MAPS FOR THE TOWN of CARMEL as:

SECTION: 53.12 BLOCK: 1 LOT: 7

STREET ADDRESS: 3 CURRY SPUR

PROPERTY AREA: 15,019 Sq. Ft. / 0.3448 Acre

- THIS MAP IS BASED UPON THE INFORMATION SUPPLIED BY THE CLIENT AND/OR HIS REPRESENTATIVE AND SUBJECT TO THE FINDINGS THAT A COMPLETE ABSTRACT OF TITLE MAY UNCOVER
- THE OFFSETS SHOWN HEREON ARE NOT INTENDED TO ESTABLISH PROPERTY LINES FOR THE ERECTION OF FENCES, STRUCTURES OR ANY OTHER IMPROVEMENTS.
- ENCROACHMENTS BELOW GRADE AND/OR SUBSURFACE FEATURES, IF ANY, NOT LOCATED OR SHOWN HEREON.
- UNAUTHORIZED ALTERATION OR ADDITION TO A SURVEY MAP BEARING A LICENSED LAND SURVEYOR'S SEAL IS A VIOLATION OF SECTION 7209, SUBDIVISION 2, OF THE NEW YORK STATE EDUCATION LAWS.
- THE INFORMATION DEPICTED HEREON IS BASED UPON AN ACTUAL FIELD SURVEY AND IS AN OPINION BASED UPON SAID SURVEY. VARIATIONS IN OFFSETS FROM THAT OF THE OTHERS CAN AND MAY EXIST.
- ONLY COPIES FROM THE ORIGINAL OF THIS SURVEY MARKED WITH AN ORIGINAL OF THE LAND SURVEYOR'S SEAL SHALL BE CONSIDERED TO BE TRUE VALID COPIES.
- THIS MAP WAS PREPARED FROM AN ACTUAL FIELD SURVEY CONDUCTED ON THE DATE SHOWN AND THAT SAID SURVEY WAS PERFORMED IN ACCORDANCE WITH THE EXISTING "CODE OF PRACTICE FOR LAND SURVEYS" ADOPTED BY THE NEW YORK STATE ASSOCIATION OF PROFESSIONAL LAND SURVEYORS.

PREPARED FOR: ROBERT ALTERO

COPYRIGHT 2023

LINK LAND SURVEYOR P.C. ALI RIGHTS RESERVED. THE UNAUTHORIZED REPRODUCTION AND OR DISTRIBUTION OF THIS DOCUMENT IS ILLEGAL, AND IS A VIOLATION UNDER UNITED STATES COPYRIGHT LAWS.