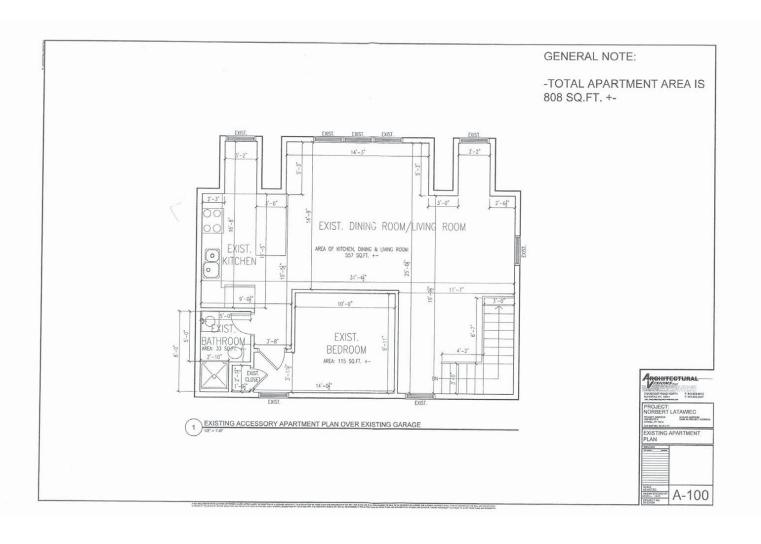

### **HOLD OVER APPLICATIONS:**

1. Application of **NORBERT LATAWIEC** for a Variation of Section 156-45.2B(1) & 156-20 seeking an Area Variance for permission to retain accessory apartment & fence. The property is located at 1350 Route 6, Carmel NY and is known as Tax Map #54.15-1-17.

| Code Requires/Allows             | Provided                               | Variance Required                                          |
|----------------------------------|----------------------------------------|------------------------------------------------------------|
| Structure to be existing 1/21/98 | Structure (garage) built after 1/21/98 | To allow accessory apartment in garage built after 1/21/98 |
| 4' high fence in front           | 96 inches (8') high                    | 48 inches (4')                                             |