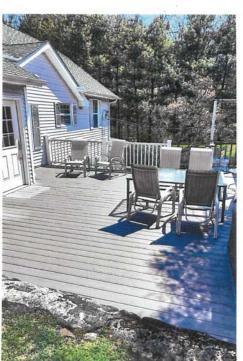

2. Application of **ROBERT ALTERO** for a Variation of Section 156-15 seeking a Variance for permission to retain gazebo and legalize room above garage. The property is located at 3 Curry Spur, Mahopac NY and is known as Tax Map #53.12-1-17

| Code Requires/Allows | Provided                                                     | Variance Required |
|----------------------|--------------------------------------------------------------|-------------------|
| 10' rear (gazebo)    | 2'                                                           | 8'                |
| 25' front (garage)   | 0'<br>(over property line.<br>Easement agreement<br>needed.) | 25'               |