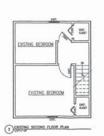

| Code Requires/Allows | Provided | Variance Required |
|----------------------|----------|-------------------|
| 1 sign/establishment | 2 signs  | 1 sign on side    |

6. Application of **WENDY GUTHRO** for a Variation of Section 156-45.2 seeking to amend D&O dtd 2/21/90 to eliminate condition "no residential use of structure"; to add accessory apartment above garage built before 1998. The property is located at 73 Myrtle Avenue, Mahopac NY and is known as Tax Map #75.14-1-16.

| Code Requires/Allows                                                         | Provided                                                                                                         | Variance Required        |
|------------------------------------------------------------------------------|------------------------------------------------------------------------------------------------------------------|--------------------------|
| Code requires Accessory Apartment no more than 35% of size of the Main House | Accessory Apt. is 76% of<br>the size of the Main House;<br>Main House = 1,011 s.f.;<br>Accessory Apt. = 772 s.f. | 41% variance or 418 s.f. |