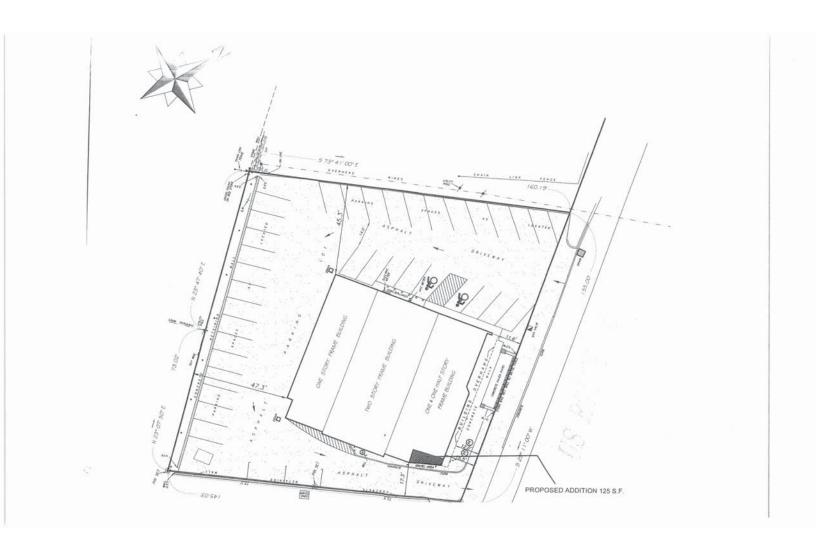

3. Application of **MICHAEL J FESTO** for a Variation of Section 156-101 & 156-47A(1) seeking a Use Variance for permission to encroach upon front & rear setbacks with garage, and expand non-conforming Use (two-family). The property is located at 247 Buckshollow Road, Mahopac NY and is known as Tax Map #75.16-2-1.

| Code Requires/Allows           | Provided | Variance Required |
|--------------------------------|----------|-------------------|
| Accessory front setback of 25' | 23.75'   | 1.25'             |
| Accessory front setback of 25' | 8.83'    | 16.17'            |