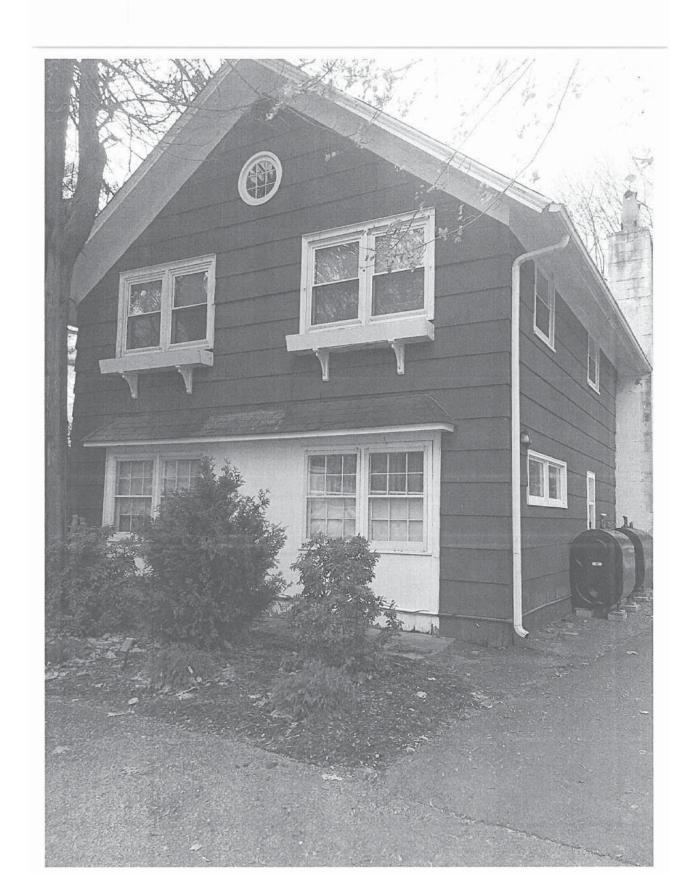

| Code Requires/Allows | Provided | Variance Required |
|----------------------|----------|-------------------|
| 1 sign/establishment | 2 signs  | 1 sign on side    |

6. Application of **WENDY GUTHRO** for a Variation of Section 156-45.2 seeking to amend D&O dtd 2/21/90 to eliminate condition "no residential use of structure"; to add accessory apartment above garage built before 1998. The property is located at 73 Myrtle Avenue, Mahopac NY and is known as Tax Map #75.14-1-16.

| Code Requires/Allows                                                         | Provided                                                                                                         | Variance Required        |
|------------------------------------------------------------------------------|------------------------------------------------------------------------------------------------------------------|--------------------------|
| Code requires Accessory Apartment no more than 35% of size of the Main House | Accessory Apt. is 76% of<br>the size of the Main House;<br>Main House = 1,011 s.f.;<br>Accessory Apt. = 772 s.f. | 41% variance or 418 s.f. |