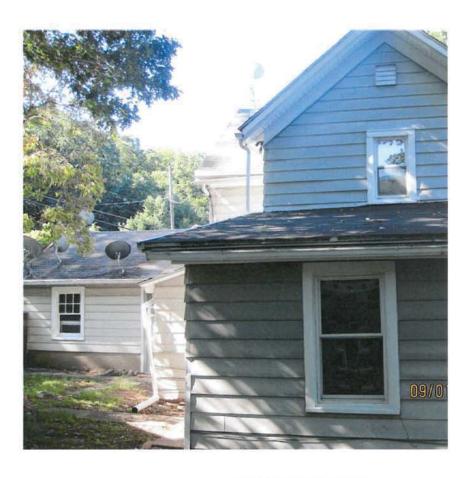

3. Application of **MICHAEL J FESTO** for a Variation of Section 156-101 & 156-47A(1) seeking a Use Variance for permission to encroach upon front & rear setbacks with garage, and expand non-conforming Use (two-family). The property is located at 247 Buckshollow Road, Mahopac NY and is known as Tax Map #75.16-2-1.

| Code Requires/Allows           | Provided | Variance Required |
|--------------------------------|----------|-------------------|
| Accessory front setback of 25' | 23.75'   | 1.25'             |
| Accessory front setback of 25' | 8.83'    | 16.17'            |

  7. PROPERTY CORNER MONUMENTS WERE NOT PLACED AS PART OF THIS SURVEY.

  8. TOPOGRAPHICAL DATUM BASED UPON APPROXIMATE USGS.

Address Identifier

**Building Front View** 

Building Right Side View #1

**Building Back View** 