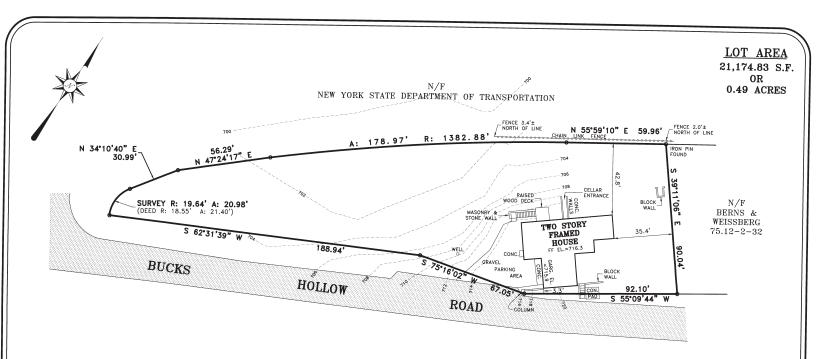

3. Application of **MICHAEL J FESTO** for a Variation of Section 156-101 & 156-47A(1) seeking a Use Variance for permission to encroach upon front & rear setbacks with garage, and expand non-conforming Use (two-family). The property is located at 247 Buckshollow Road, Mahopac NY and is known as Tax Map #75.16-2-1.

| Code Requires/Allows           | Provided | Variance Required |
|--------------------------------|----------|-------------------|
| Accessory front setback of 25' | 23.75'   | 1.25'             |
| Accessory front setback of 25' | 8.83'    | 16.17'            |