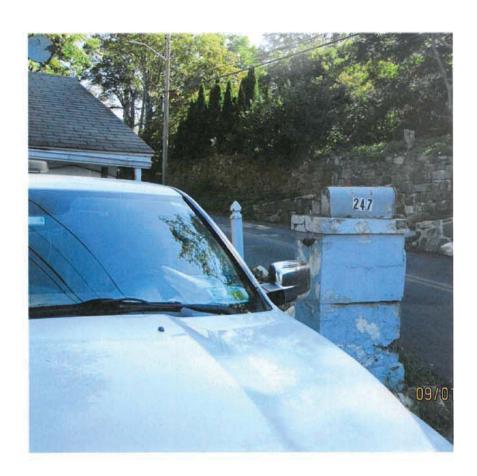

3. Application of **MICHAEL J FESTO** for a Variation of Section 156-101 & 156-47A(1) seeking a Use Variance for permission to encroach upon front & rear setbacks with garage, and expand non-conforming Use (two-family). The property is located at 247 Buckshollow Road, Mahopac NY and is known as Tax Map #75.16-2-1.

| Code Requires/Allows           | Provided | Variance Required |
|--------------------------------|----------|-------------------|
| Accessory front setback of 25' | 23.75'   | 1.25'             |
| Accessory front setback of 25' | 8.83'    | 16.17'            |

  7. PROPERTY CORNER MONUMENTS WERE NOT PLACED AS PART OF THIS SURVEY.

  8. TOPOGRAPHICAL DATUM BASED UPON APPROXIMATE USGS.

Address Identifier

**Building Front View** 

Building Right Side View #1

**Building Back View** 