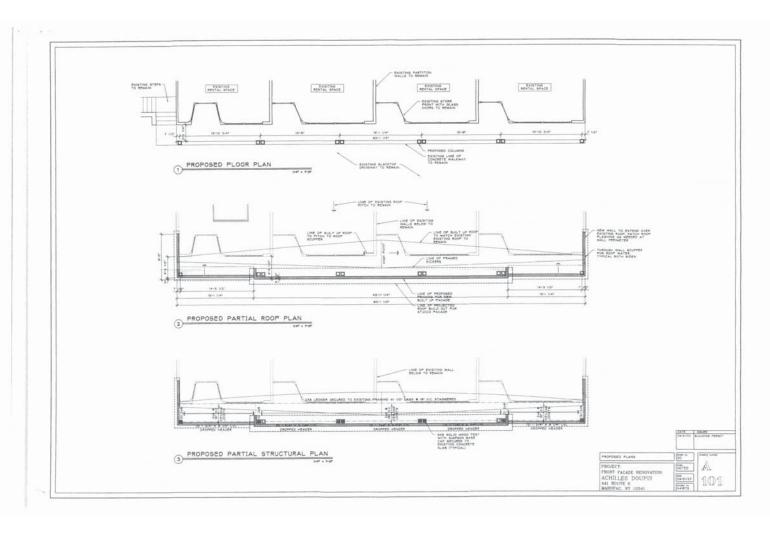

7. Application of **ACHILLES DOUPIS** for a Variation of Section 156-15 seeking an Area Variance for permission to add cover over front sidewalk. The property is located at 441 Route 6, Mahopac NY and is known as Tax Map #75.16-1-18.

| Code Requires/Allows | Provided | Variance Required |
|----------------------|----------|-------------------|
| 40' front            | 4.5'     | 35.5'             |

8. Application of **THOMAS SIMONE** for a Variation of Section 156.15 & 156.47A(1) seeking a Use Variance for permission to retain deck. The property is located at 9 Battista Dr., Mahopac NY and is known as Tax Map #75.16-1-30.