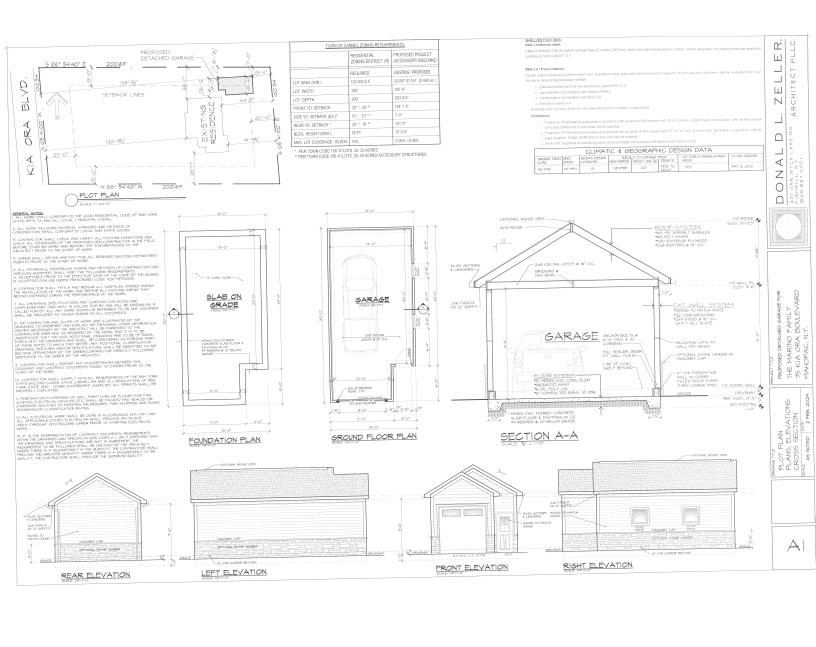

9. Application of **CHRISTOPHER MARINO** for a Variation of Section 156-15 seeking an Area Variance for permission to build a detached garage on the side of my 1 family dwelling. The property is located at 75 Kia Ora Blvd., Mahopac NY and is known as Tax Map #87.5-2-46.

| Code Requires/Allows                              | Provided | Variance Required |
|---------------------------------------------------|----------|-------------------|
| 10' from accessory building to side property line | 7'0"     | 3'0"              |