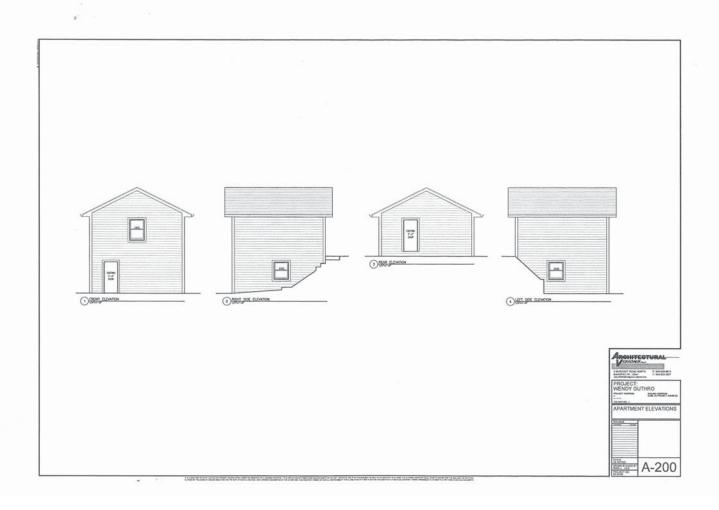

| Code Requires/Allows | Provided | Variance Required |
|----------------------|----------|-------------------|
| 1 sign/establishment | 2 signs  | 1 sign on side    |

6. Application of **WENDY GUTHRO** for a Variation of Section 156-45.2 seeking to amend D&O dtd 2/21/90 to eliminate condition "no residential use of structure"; to add accessory apartment above garage built before 1998. The property is located at 73 Myrtle Avenue, Mahopac NY and is known as Tax Map #75.14-1-16.

| Code Requires/Allows                                                         | Provided                                                                                                         | Variance Required        |
|------------------------------------------------------------------------------|------------------------------------------------------------------------------------------------------------------|--------------------------|
| Code requires Accessory Apartment no more than 35% of size of the Main House | Accessory Apt. is 76% of<br>the size of the Main House;<br>Main House = 1,011 s.f.;<br>Accessory Apt. = 772 s.f. | 41% variance or 418 s.f. |