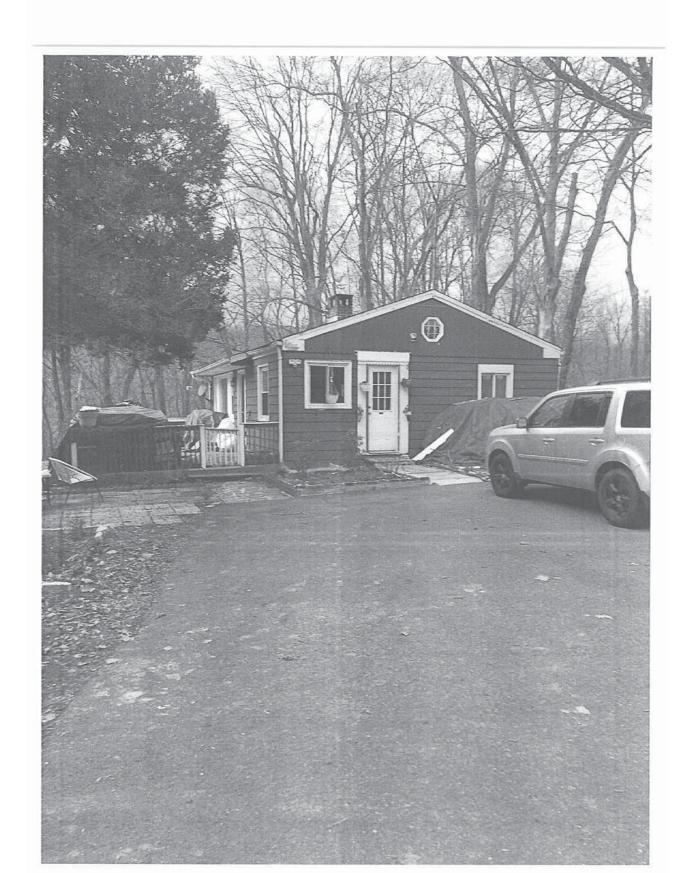

2. Application of **ROBERT ALTERO** for a Variation of Section 156-15 seeking a Variance for permission to retain gazebo and legalize room above garage. The property is located at 3 Curry Spur, Mahopac NY and is known as Tax Map #53.12-1-17

| Code Requires/Allows | Provided                                                     | Variance Required |
|----------------------|--------------------------------------------------------------|-------------------|
| 10' rear (gazebo)    | 2'                                                           | 8'                |
| 25' front (garage)   | 0'<br>(over property line.<br>Easement agreement<br>needed.) | 25'               |