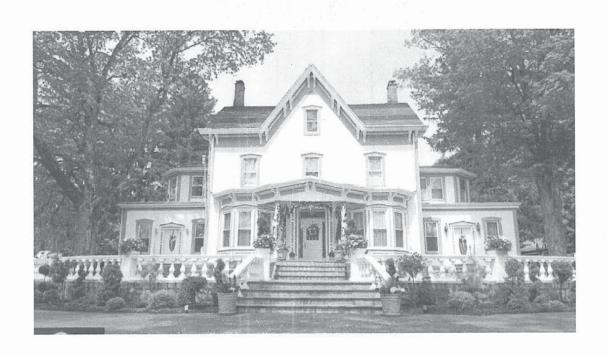

| Code Requires/Allows | Provided | Variance Required |
|----------------------|----------|-------------------|
| 1 sign/establishment | 2 signs  | 1 sign on side    |

6. Application of **WENDY GUTHRO** for a Variation of Section 156-45.2 seeking to amend D&O dtd 2/21/90 to eliminate condition "no residential use of structure"; to add accessory apartment above garage built before 1998. The property is located at 73 Myrtle Avenue, Mahopac NY and is known as Tax Map #75.14-1-16.

| Code Requires/Allows                                                         | Provided                                                                                                         | Variance Required        |
|------------------------------------------------------------------------------|------------------------------------------------------------------------------------------------------------------|--------------------------|
| Code requires Accessory Apartment no more than 35% of size of the Main House | Accessory Apt. is 76% of<br>the size of the Main House;<br>Main House = 1,011 s.f.;<br>Accessory Apt. = 772 s.f. | 41% variance or 418 s.f. |