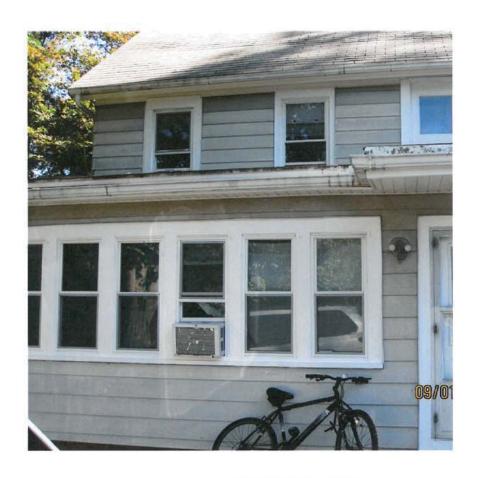

3. Application of **MICHAEL J FESTO** for a Variation of Section 156-101 & 156-47A(1) seeking a Use Variance for permission to encroach upon front & rear setbacks with garage, and expand non-conforming Use (two-family). The property is located at 247 Buckshollow Road, Mahopac NY and is known as Tax Map #75.16-2-1.

| Code Requires/Allows           | Provided | Variance Required |
|--------------------------------|----------|-------------------|
| Accessory front setback of 25' | 23.75'   | 1.25'             |
| Accessory front setback of 25' | 8.83'    | 16.17'            |

  7. PROPERTY CORNER MONUMENTS WERE NOT PLACED AS PART OF THIS SURVEY.

  8. TOPOGRAPHICAL DATUM BASED UPON APPROXIMATE USGS.

Address Identifier

**Building Front View** 

Building Right Side View #1

**Building Back View** 