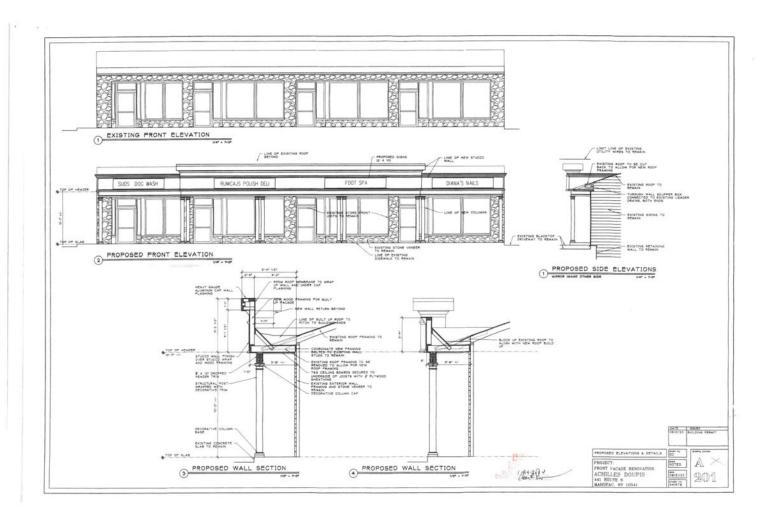

7. Application of **ACHILLES DOUPIS** for a Variation of Section 156-15 seeking an Area Variance for permission to add cover over front sidewalk. The property is located at 441 Route 6, Mahopac NY and is known as Tax Map #75.16-1-18.

| Code Requires/Allows | Provided | Variance Required |
|----------------------|----------|-------------------|
| 40' front            | 4.5'     | 35.5'             |

8. Application of **THOMAS SIMONE** for a Variation of Section 156.15 & 156.47A(1) seeking a Use Variance for permission to retain deck. The property is located at 9 Battista Dr., Mahopac NY and is known as Tax Map #75.16-1-30.