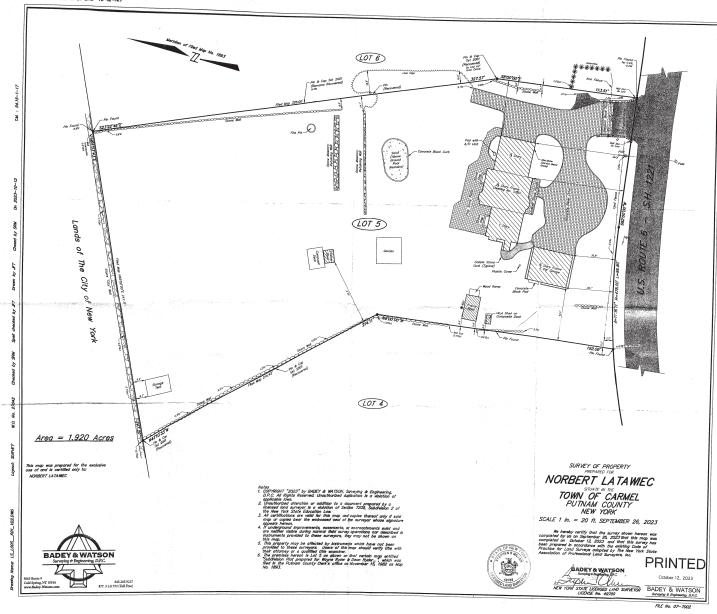

### **HOLD OVER APPLICATIONS:**

1. Application of **NORBERT LATAWIEC** for a Variation of Section 156-45.2B(1) & 156-20 seeking an Area Variance for permission to retain accessory apartment & fence. The property is located at 1350 Route 6, Carmel NY and is known as Tax Map #54.15-1-17.

| Code Requires/Allows             | Provided                               | Variance Required                                          |
|----------------------------------|----------------------------------------|------------------------------------------------------------|
| Structure to be existing 1/21/98 | Structure (garage) built after 1/21/98 | To allow accessory apartment in garage built after 1/21/98 |
| 4' high fence in front           | 96 inches (8') high                    | 48 inches (4')                                             |

1 10/13/23 SURVEY INFO

JOHN KARELL, JR. P.E. 121 CUSHMAN ROAD PATTERSON, NEW YORK 12563

MS-ETE-TROM phone MS-ETE-GROSS for packet/riggenhousses LATEST REVISION SCALE 1"=30 FT DATED: JUNE 10, 2023 TAX MAP 54.15-1-17 SSTS ADDITION A-1