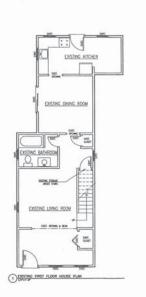

| Code Requires/Allows | Provided | Variance Required |
|----------------------|----------|-------------------|
| 1 sign/establishment | 2 signs  | 1 sign on side    |

6. Application of **WENDY GUTHRO** for a Variation of Section 156-45.2 seeking to amend D&O dtd 2/21/90 to eliminate condition "no residential use of structure"; to add accessory apartment above garage built before 1998. The property is located at 73 Myrtle Avenue, Mahopac NY and is known as Tax Map #75.14-1-16.

| Code Requires/Allows                                                         | Provided                                                                                                         | Variance Required        |
|------------------------------------------------------------------------------|------------------------------------------------------------------------------------------------------------------|--------------------------|
| Code requires Accessory Apartment no more than 35% of size of the Main House | Accessory Apt. is 76% of<br>the size of the Main House;<br>Main House = 1,011 s.f.;<br>Accessory Apt. = 772 s.f. | 41% variance or 418 s.f. |