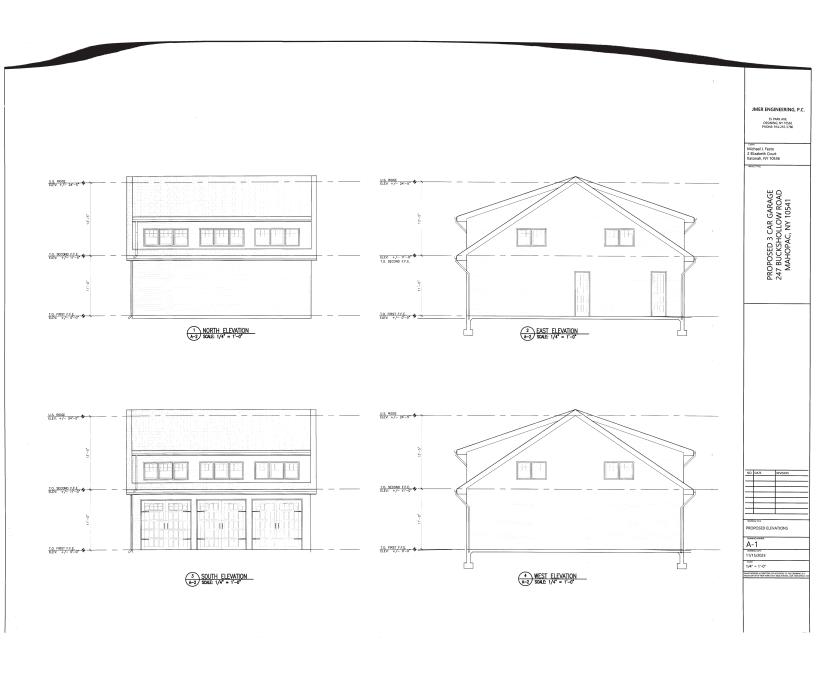

3. Application of **MICHAEL J FESTO** for a Variation of Section 156-101 & 156-47A(1) seeking a Use Variance for permission to encroach upon front & rear setbacks with garage, and expand non-conforming Use (two-family). The property is located at 247 Buckshollow Road, Mahopac NY and is known as Tax Map #75.16-2-1.

IN THE MATTER OF THE APPEAL Festo 11/20 2023 Application Date: TO THE ZONING BOARD OF APPEALS 156.47A1 OF THE TOWN OF CARMEL Application For (circle applicable): Area Variance ( 156-10I ) Use Variance Interpretation 247 Buckshollow Rd Mahopac NY Name of Property Owner: Michael J Festo Address: (Start) (Address) (Cev) Mailing Address: 2 Elizabeth CT Katonah NY Phone Number(s): (City) Тах Мар: 75.16 Zoning District: R Applicant is: (circle one) (Owner) (Lessee) (Contract Vendee) [Attach deed, contract of sale or lease agreement] E-Mail Address Previous Appeals regarding the subject premises: RESULTS DATE REQUEST hond appearance List all improvements (1 family dwelling, pool, etc.) The owner shall submit with this application supporting materials including plans, elevations, landscaping diagrams, traffic circulation diagrams, neighborhood land use maps, property survey, photographs of property and any other materials that will assist the Board to understand the request. List attachments here: Site plan, proposed elevation plan, proposed section & floor plan Is any portion of the property within 500 ft. of any state or county highway, town boundary, parkway or public lands? YES NO I, the applicant, am seeking permission to: Encroach upon front & rear setbacks n/ CODE REQUIRES / ALLOWS PROVIDED VARIANCE REQUIRED 23.75 1.25 Accessory front setback of 25' 8.83 16.17 Accessory rear setback of 25' Front aday or NOV unby 25 MIRGINIA MONTEMAGNO
MOTARY PUBLIC. STATE OF NEW YORK
NO. 01MG6021289
OUALIFED IN WESTCHESTER COUNTY
COMMISSION EXPIRES MARCH 08, 2027