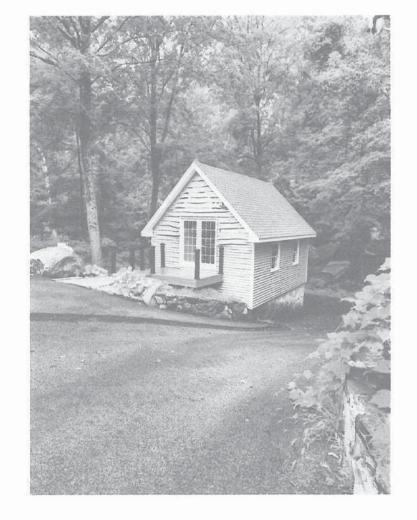

2. Application of **ROBERT ALTERO** for a Variation of Section 156-15 seeking a Variance for permission to retain gazebo and legalize room above garage. The property is located at 3 Curry Spur, Mahopac NY and is known as Tax Map #53.12-1-17

| Code Requires/Allows | Provided                                                     | Variance Required |
|----------------------|--------------------------------------------------------------|-------------------|
| 10' rear (gazebo)    | 2'                                                           | 8'                |
| 25' front (garage)   | 0'<br>(over property line.<br>Easement agreement<br>needed.) | 25'               |