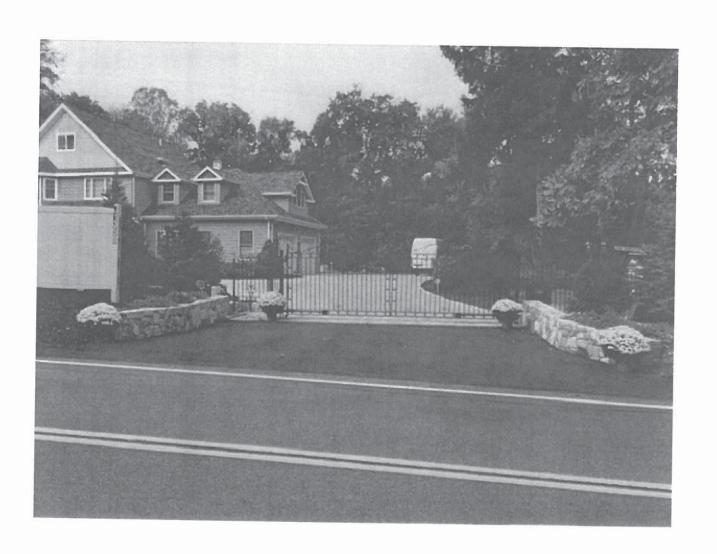

2. Application of **ROBERT ALTERO** for a Variation of Section 156-15 seeking a Variance for permission to retain gazebo and legalize room above garage. The property is located at 3 Curry Spur, Mahopac NY and is known as Tax Map #53.12-1-17

| Code Requires/Allows | Provided                                                     | Variance Required |
|----------------------|--------------------------------------------------------------|-------------------|
| 10' rear (gazebo)    | 2'                                                           | 8'                |
| 25' front (garage)   | 0'<br>(over property line.<br>Easement agreement<br>needed.) | 25'               |