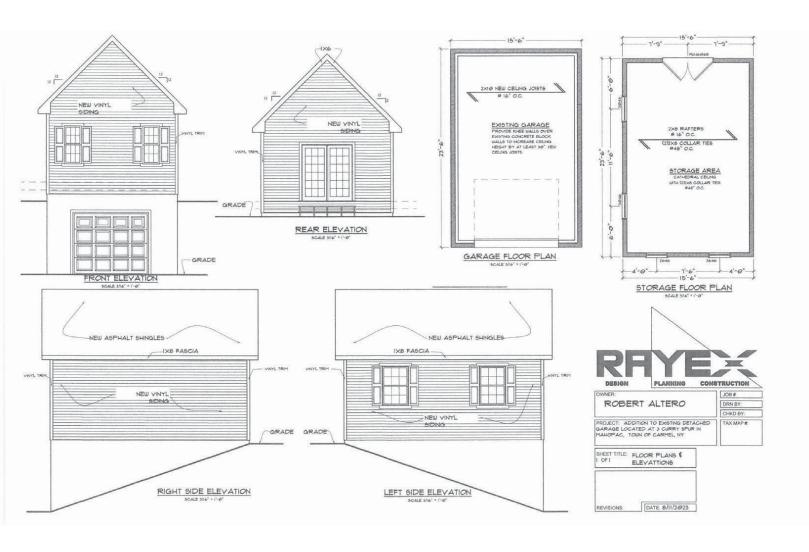

2. Application of **ROBERT ALTERO** for a Variation of Section 156-15 seeking a Variance for permission to retain gazebo and legalize room above garage. The property is located at 3 Curry Spur, Mahopac NY and is known as Tax Map #53.12-1-17

| Code Requires/Allows | Provided                                                     | Variance Required |
|----------------------|--------------------------------------------------------------|-------------------|
| 10' rear (gazebo)    | 2'                                                           | 8'                |
| 25' front (garage)   | 0'<br>(over property line.<br>Easement agreement<br>needed.) | 25'               |