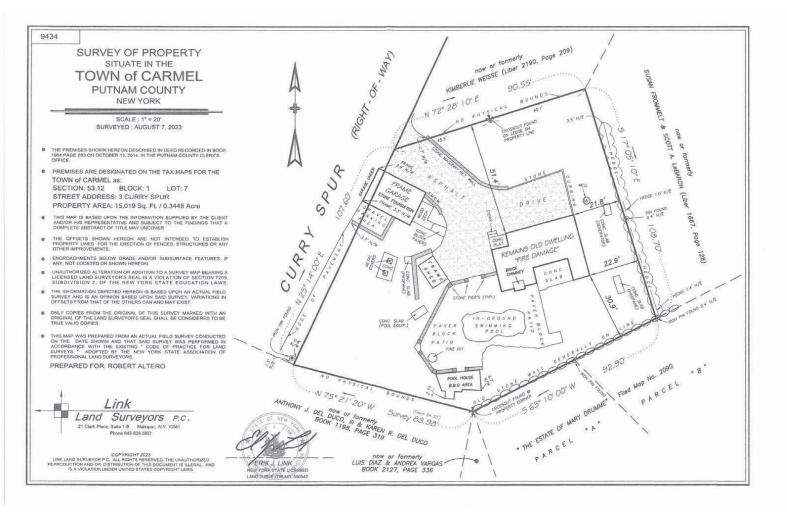

2. Application of **ROBERT ALTERO** for a Variation of Section 156-15 seeking a Variance for permission to retain gazebo and legalize room above garage. The property is located at 3 Curry Spur, Mahopac NY and is known as Tax Map #53.12-1-17

| Code Requires/Allows | Provided                                                     | Variance Required |
|----------------------|--------------------------------------------------------------|-------------------|
| 10' rear (gazebo)    | 2'                                                           | 8'                |
| 25' front (garage)   | 0'<br>(over property line.<br>Easement agreement<br>needed.) | 25'               |