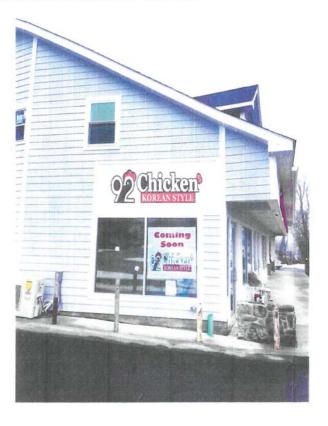

| Code Requires/Allows | Provided | Variance Required |
|----------------------|----------|-------------------|
| 1 sign/establishment | 2 signs  | 1 sign on side    |

6. Application of **WENDY GUTHRO** for a Variation of Section 156-45.2 seeking to amend D&O dtd 2/21/90 to eliminate condition "no residential use of structure"; to add accessory apartment above garage built before 1998. The property is located at 73 Myrtle Avenue, Mahopac NY and is known as Tax Map #75.14-1-16.

| Code Requires/Allows                                                         | Provided                                                                                                         | Variance Required        |
|------------------------------------------------------------------------------|------------------------------------------------------------------------------------------------------------------|--------------------------|
| Code requires Accessory Apartment no more than 35% of size of the Main House | Accessory Apt. is 76% of<br>the size of the Main House;<br>Main House = 1,011 s.f.;<br>Accessory Apt. = 772 s.f. | 41% variance or 418 s.f. |