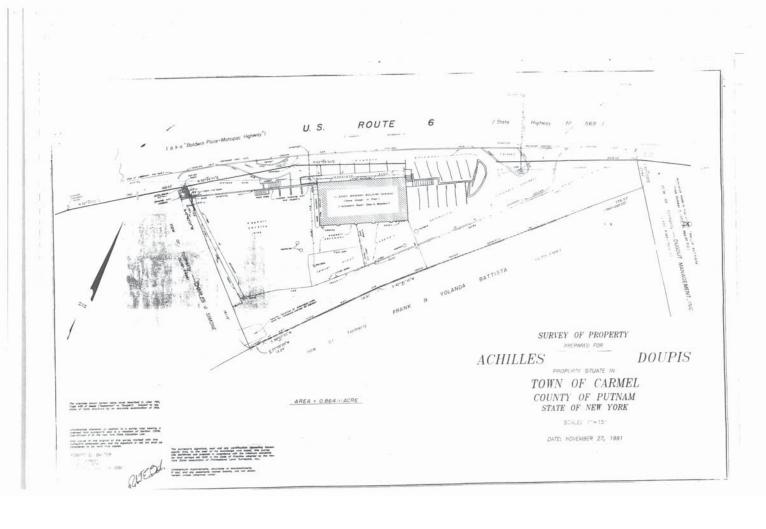

7. Application of **ACHILLES DOUPIS** for a Variation of Section 156-15 seeking an Area Variance for permission to add cover over front sidewalk. The property is located at 441 Route 6, Mahopac NY and is known as Tax Map #75.16-1-18.

| Code Requires/Allows | Provided | Variance Required |
|----------------------|----------|-------------------|
| 40' front            | 4.5'     | 35.5'             |

8. Application of **THOMAS SIMONE** for a Variation of Section 156.15 & 156.47A(1) seeking a Use Variance for permission to retain deck. The property is located at 9 Battista Dr., Mahopac NY and is known as Tax Map #75.16-1-30.