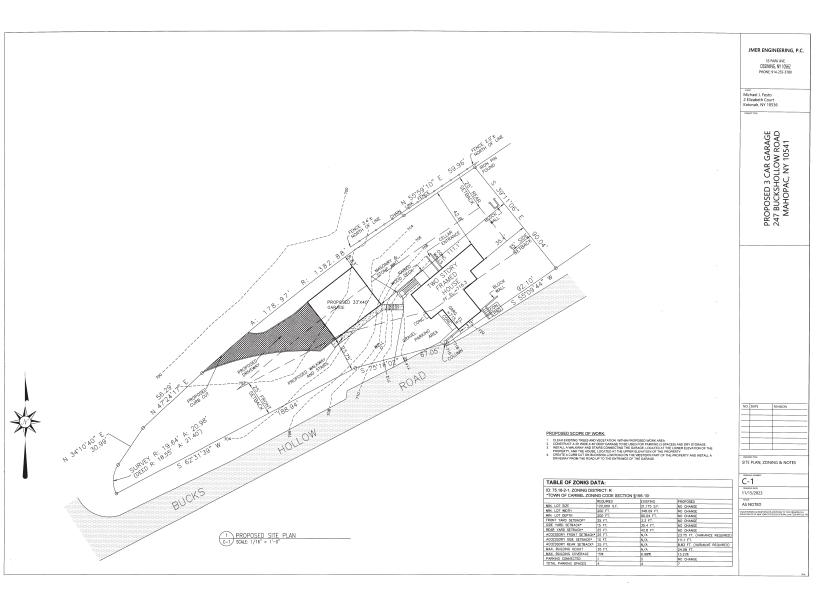

3. Application of **MICHAEL J FESTO** for a Variation of Section 156-101 & 156-47A(1) seeking a Use Variance for permission to encroach upon front & rear setbacks with garage, and expand non-conforming Use (two-family). The property is located at 247 Buckshollow Road, Mahopac NY and is known as Tax Map #75.16-2-1.

| Code Requires/Allows           | Provided | Variance Required |
|--------------------------------|----------|-------------------|
| Accessory front setback of 25' | 23.75'   | 1.25'             |
| Accessory front setback of 25' | 8.83'    | 16.17'            |

IN THE MATTER OF THE APPEAL Festo 11/20 2023 Application Date: TO THE ZONING BOARD OF APPEALS 156.47A1 OF THE TOWN OF CARMEL Application For (circle applicable): Area Variance ( 156-10I ) Use Variance Interpretation 247 Buckshollow Rd Mahopac NY Name of Property Owner: Michael J Festo Address: (Start) (Address) (Cev) Mailing Address: 2 Elizabeth CT Katonah NY Phone Number(s): (City) Тах Мар: 75.16 Zoning District: R Applicant is: (circle one) (Owner) (Lessee) (Contract Vendee) [Attach deed, contract of sale or lease agreement] E-Mail Address Previous Appeals regarding the subject premises: RESULTS DATE REQUEST hond appearance List all improvements (1 family dwelling, pool, etc.) The owner shall submit with this application supporting materials including plans, elevations, landscaping diagrams, traffic circulation diagrams, neighborhood land use maps, property survey, photographs of property and any other materials that will assist the Board to understand the request. List attachments here: Site plan, proposed elevation plan, proposed section & floor plan Is any portion of the property within 500 ft. of any state or county highway, town boundary, parkway or public lands? YES NO I, the applicant, am seeking permission to: Encroach upon front & rear setbacks n/ CODE REQUIRES / ALLOWS PROVIDED VARIANCE REQUIRED 23.75 1.25 Accessory front setback of 25' 8.83 16.17 Accessory rear setback of 25' Front aday or NOV unby 25 MIRGINIA MONTEMAGNO
MOTARY PUBLIC. STATE OF NEW YORK
NO. 01MG6021289
OUALIFED IN WESTCHESTER COUNTY
COMMISSION EXPIRES MARCH 08, 2027