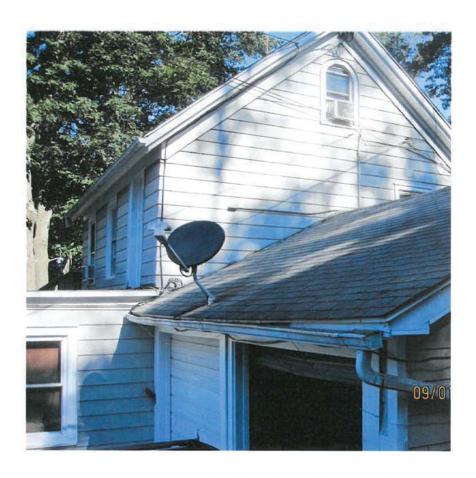

3. Application of **MICHAEL J FESTO** for a Variation of Section 156-101 & 156-47A(1) seeking a Use Variance for permission to encroach upon front & rear setbacks with garage, and expand non-conforming Use (two-family). The property is located at 247 Buckshollow Road, Mahopac NY and is known as Tax Map #75.16-2-1.

| Code Requires/Allows           | Provided | Variance Required |
|--------------------------------|----------|-------------------|
| Accessory front setback of 25' | 23.75'   | 1.25'             |
| Accessory front setback of 25' | 8.83'    | 16.17'            |

  7. PROPERTY CORNER MONUMENTS WERE NOT PLACED AS PART OF THIS SURVEY.

  8. TOPOGRAPHICAL DATUM BASED UPON APPROXIMATE USGS.

Address Identifier

**Building Front View** 

Building Right Side View #1

**Building Back View** 