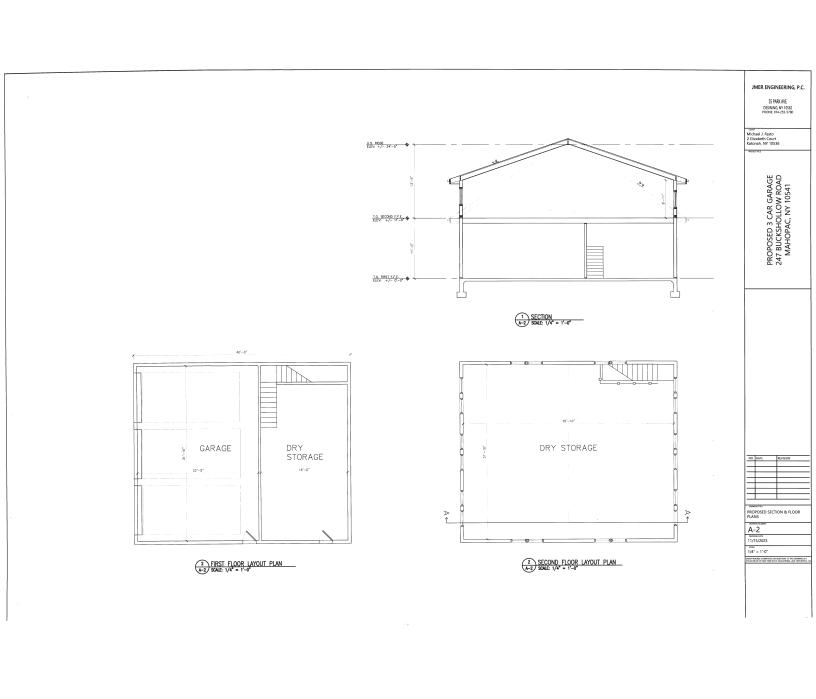

3. Application of **MICHAEL J FESTO** for a Variation of Section 156-101 & 156-47A(1) seeking a Use Variance for permission to encroach upon front & rear setbacks with garage, and expand non-conforming Use (two-family). The property is located at 247 Buckshollow Road, Mahopac NY and is known as Tax Map #75.16-2-1.

IN THE MATTER OF THE APPEAL Festo 11/20 2023 Application Date: TO THE ZONING BOARD OF APPEALS 156.47A1 OF THE TOWN OF CARMEL Application For (circle applicable): Area Variance ( 156-10I ) Use Variance Interpretation 247 Buckshollow Rd Mahopac NY Name of Property Owner: Michael J Festo Address: (Start) (Address) (Cev) Mailing Address: 2 Elizabeth CT Katonah NY Phone Number(s): (City) Тах Мар: 75.16 Zoning District: R Applicant is: (circle one) (Owner) (Lessee) (Contract Vendee) [Attach deed, contract of sale or lease agreement] E-Mail Address Previous Appeals regarding the subject premises: RESULTS DATE REQUEST hond appearance List all improvements (1 family dwelling, pool, etc.) The owner shall submit with this application supporting materials including plans, elevations, landscaping diagrams, traffic circulation diagrams, neighborhood land use maps, property survey, photographs of property and any other materials that will assist the Board to understand the request. List attachments here: Site plan, proposed elevation plan, proposed section & floor plan Is any portion of the property within 500 ft. of any state or county highway, town boundary, parkway or public lands? YES NO I, the applicant, am seeking permission to: Encroach upon front & rear setbacks n/ CODE REQUIRES / ALLOWS PROVIDED VARIANCE REQUIRED 23.75 1.25 Accessory front setback of 25' 8.83 16.17 Accessory rear setback of 25' Front aday or NOV unby 25 MIRGINIA MONTEMAGNO
MOTARY PUBLIC. STATE OF NEW YORK
NO. 01MG6021289
OUALIFED IN WESTCHESTER COUNTY
COMMISSION EXPIRES MARCH 08, 2027