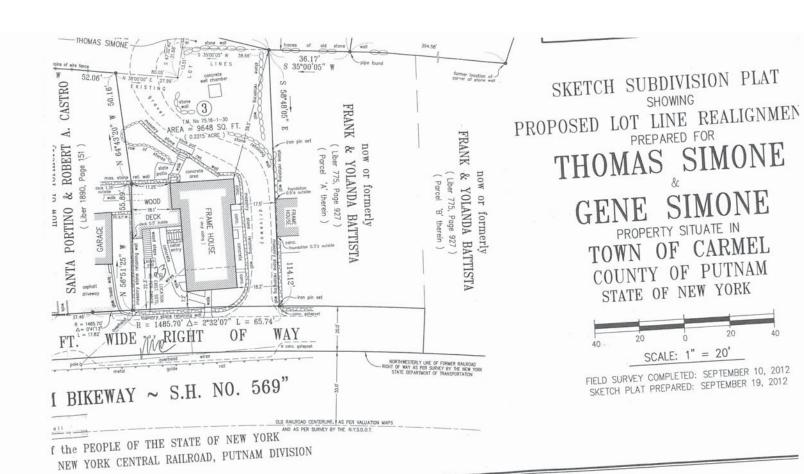

| Code Requires/Allows | Provided | Variance Required |
|----------------------|----------|-------------------|
| 40' front            | 4.5'     | 35.5'             |

8. Application of **THOMAS SIMONE** for a Variation of Section 156.15 & 156.47A(1) seeking a Use Variance for permission to retain deck. The property is located at 9 Battista Dr., Mahopac NY and is known as Tax Map #75.16-1-30.

| Code Requires/Allows | Provided       | Variance Required |
|----------------------|----------------|-------------------|
| 25' Front            | 23' (to steps) | 2'                |
| 10' Side             | .5'            | 9.5'              |

9. Application of **CHRISTOPHER MARINO** for a Variation of Section 156-15 seeking an Area Variance for permission to build a detached garage on the side of my 1 family dwelling. The property is located at 75 Kia Ora Blvd., Mahopac NY and is known as Tax Map #87.5-2-46.