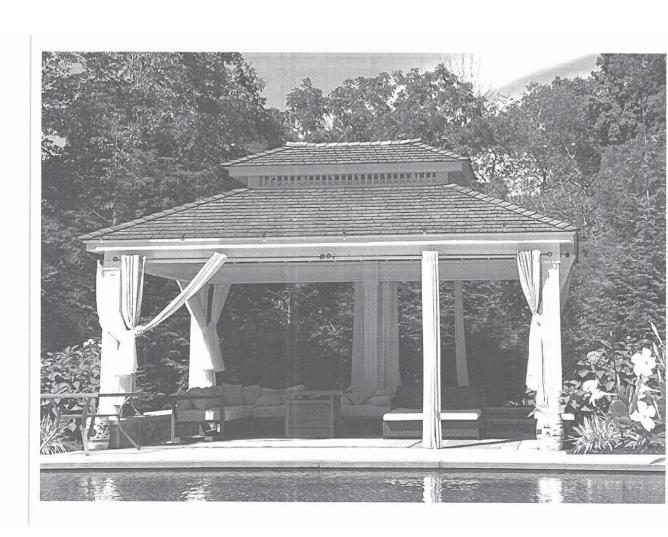

4. Application of **DRANA VUKAJ** for a Variation of Section 156-47A(1) seeking a Use Variance for permission to put up a pergola near the pool on lot with: two 1-family dwellings and one 1-family dwelling. The property is located at 515 Route 6N, Mahopac NY and is known as Tax Map #75.10-1-18.