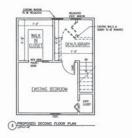

| Code Requires/Allows | Provided | Variance Required |
|----------------------|----------|-------------------|
| 1 sign/establishment | 2 signs  | 1 sign on side    |

6. Application of **WENDY GUTHRO** for a Variation of Section 156-45.2 seeking to amend D&O dtd 2/21/90 to eliminate condition "no residential use of structure"; to add accessory apartment above garage built before 1998. The property is located at 73 Myrtle Avenue, Mahopac NY and is known as Tax Map #75.14-1-16.

| Code Requires/Allows                                                         | Provided                                                                                                         | Variance Required        |
|------------------------------------------------------------------------------|------------------------------------------------------------------------------------------------------------------|--------------------------|
| Code requires Accessory Apartment no more than 35% of size of the Main House | Accessory Apt. is 76% of<br>the size of the Main House;<br>Main House = 1,011 s.f.;<br>Accessory Apt. = 772 s.f. | 41% variance or 418 s.f. |