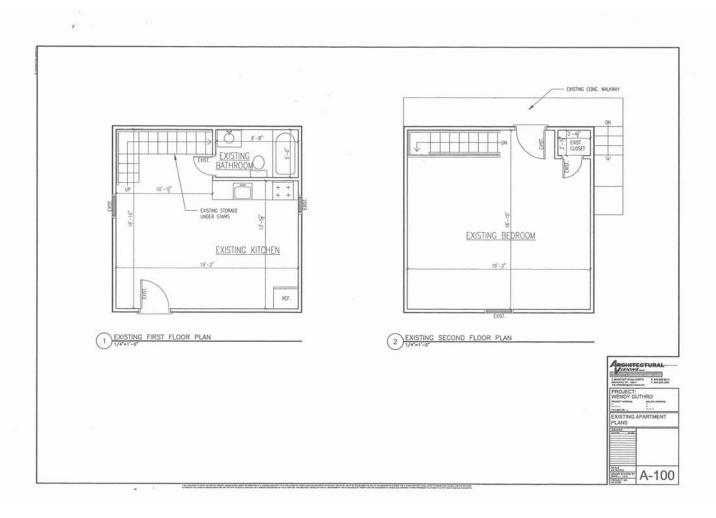

| Code Requires/Allows | Provided | Variance Required |
|----------------------|----------|-------------------|
| 1 sign/establishment | 2 signs  | 1 sign on side    |

6. Application of **WENDY GUTHRO** for a Variation of Section 156-45.2 seeking to amend D&O dtd 2/21/90 to eliminate condition "no residential use of structure"; to add accessory apartment above garage built before 1998. The property is located at 73 Myrtle Avenue, Mahopac NY and is known as Tax Map #75.14-1-16.

| Code Requires/Allows                                                         | Provided                                                                                                         | Variance Required        |
|------------------------------------------------------------------------------|------------------------------------------------------------------------------------------------------------------|--------------------------|
| Code requires Accessory Apartment no more than 35% of size of the Main House | Accessory Apt. is 76% of<br>the size of the Main House;<br>Main House = 1,011 s.f.;<br>Accessory Apt. = 772 s.f. | 41% variance or 418 s.f. |