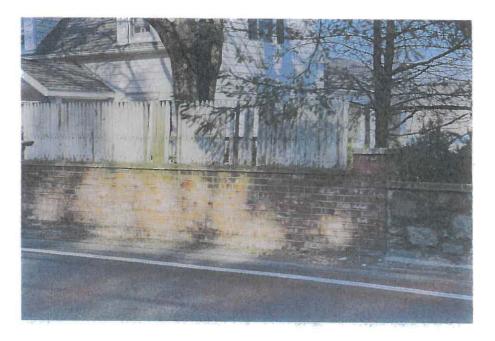

 Application of <u>VINCENT SCARFONE</u> for a Variation of Section 156-20 seeking an Area Variance for permission to replace/repair front wall & fence. The property is located at 799 South Lake Blvd., Mahopac and is known as Tax Map #75.43-1-17.

| Code Requires/Allows | Provided | Variance Required |  |  |
|----------------------|----------|-------------------|--|--|
| 4' fence (front)     | 6' 2"    | 2'2"              |  |  |

9. Application of **LUIS MORGADO** for a Variation of Section 156-15 seeking an Area Variance for permission to add front porch to commercial building (ADA access). The property is located at 14 Fair Street, Carmel and is known as Tax Map #44.18-1-18.