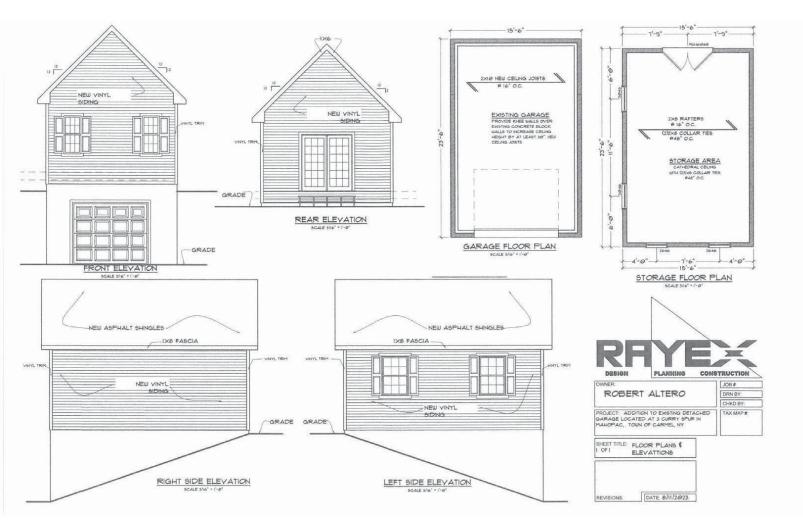

2. Application of **ROBERT ALTERO** for a Variation of Section 156-15 seeking a Variance for permission to retain gazebo and legalize room above garage. The property is located at 3 Curry Spur, Mahopac NY and is known as Tax Map #53.12-1-17

| Code Requires/Allows | Provided                                                     | Variance Required |  |
|----------------------|--------------------------------------------------------------|-------------------|--|
| 10' rear (gazebo)    | 2'                                                           | 8'                |  |
| 25' front (garage)   | 0'<br>(over property line.<br>Easement agreement<br>needed.) | 25'               |  |

| CODE REQUIRES / ALLOWS | PROVIDED               | VARIANCE REQUIRED |
|------------------------|------------------------|-------------------|
| 10' rear (gazebo)      | 2' and 600             | 8'                |
| 25' front (garage)     | 0'                     | 25'               |
|                        | Ouls now to Ane, Easem | ent               |
|                        | agreement needed)      |                   |
|                        | 9                      |                   |
|                        |                        |                   |
|                        |                        |                   |