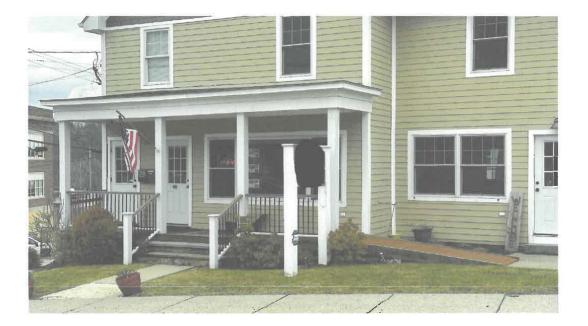

10. Application of <u>DAG ROUTE SIX, LLC (Nick Crecco)</u> for a Variation of Section 156-15 seeking an Area Variance for permission to construct a 3,240 sf light impact industry use building 7' from the property lines to the north and east. Code requires 25'. The property is located at 395 Route 6, Mahopac and is known as Tax Map #75.20-2-5.

| Code Requires/Allows  | Provided | Variance Required |  |
|-----------------------|----------|-------------------|--|
| 25' side yard setback | 7'       | 18'               |  |