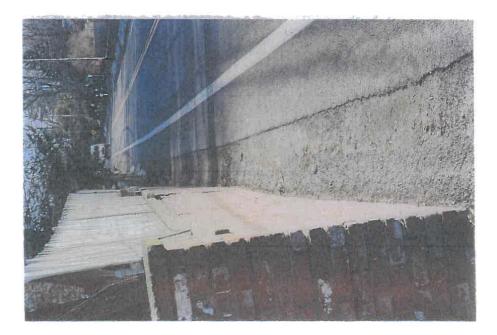

 Application of <u>VINCENT SCARFONE</u> for a Variation of Section 156-20 seeking an Area Variance for permission to replace/repair front wall & fence. The property is located at 799 South Lake Blvd., Mahopac and is known as Tax Map #75.43-1-17.

| Code Requires/Allows | Provided | Variance Required |  |  |
|----------------------|----------|-------------------|--|--|
| 4' fence (front)     | 6' 2"    | 2'2"              |  |  |

9. Application of **LUIS MORGADO** for a Variation of Section 156-15 seeking an Area Variance for permission to add front porch to commercial building (ADA access). The property is located at 14 Fair Street, Carmel and is known as Tax Map #44.18-1-18.