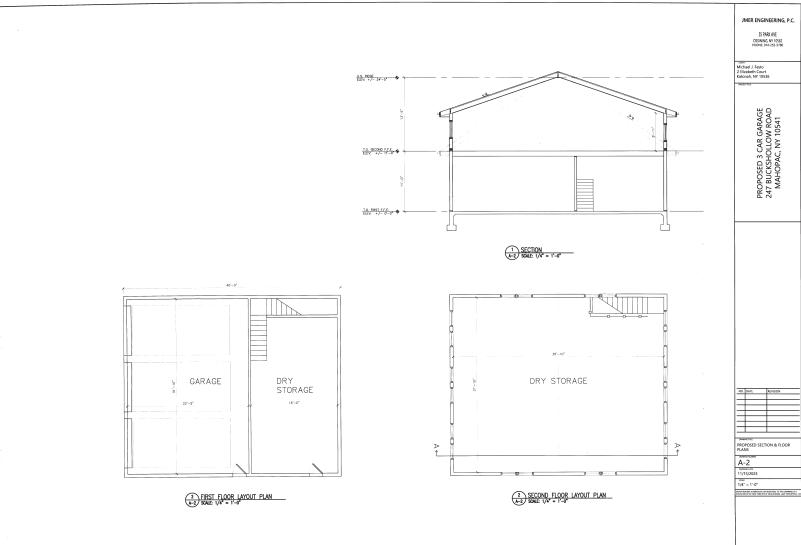

3. Application of **MICHAEL J FESTO** for a Variation of Section 156-101 & 156-47A(1) seeking a Use Variance for permission to encroach upon front & rear setbacks with garage, and expand non-conforming Use (two-family). The property is located at 247 Buckshollow Road, Mahopac NY and is known as Tax Map #75.16-2-1.

| Code Requires/Allows           | Provided | Variance Required |  |
|--------------------------------|----------|-------------------|--|
| Accessory front setback of 25' | 23.75'   | 1.25'             |  |
| Accessory front setback of 25' | 8.83'    | 16.17'            |  |

The owner shall submit with this application supporting materials including plans. elevations, landscaping diagrams, traffic circulation diagrams, neighborhood land use maps, property survey, photographs of property and any other materials that will assist the Board to understand the request. List attachments here: Site plan, proposed elevation plan, proposed section & floor plan

Is any portion of the property within 500 ft. of any state or county highway, town boundary, parkway or public lands? [YES]NO Explain: Within 500 of US-Highway 6 & Empire State Trail

| CODE REQUIRES / ALLOWS       | PROVIDED | VARIANCE REQUIRED |
|------------------------------|----------|-------------------|
| cessory front setback of 25' | 23.75'   | 1.25'             |
| cessory rear-setback of 25'  | 8.83'    | 16.17'            |
| Front                        |          |                   |