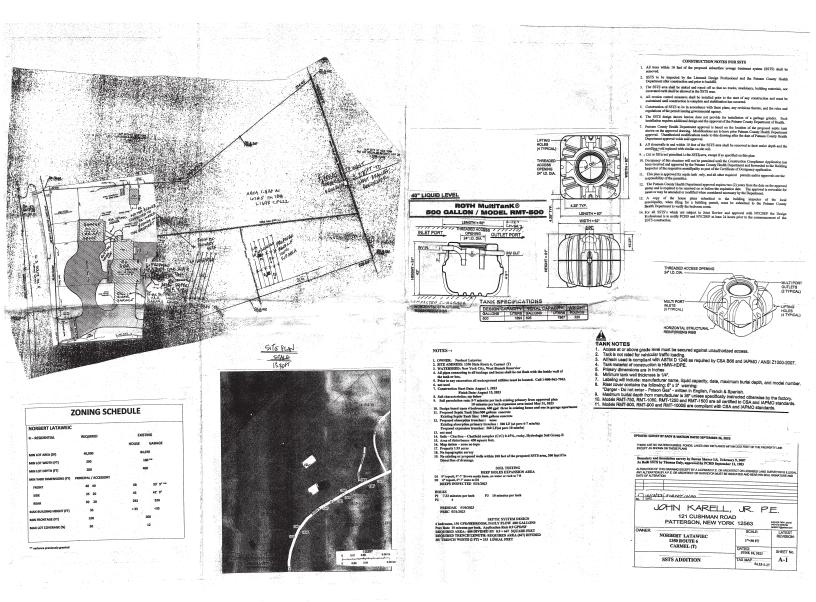

# **HOLD OVER APPLICATIONS:**

1. Application of **NORBERT LATAWIEC** for a Variation of Section 156-45.2B(1) & 156-20 seeking an Area Variance for permission to retain accessory apartment & fence. The property is located at 1350 Route 6, Carmel NY and is known as Tax Map #54.15-1-17.

| Code Requires/Allows             | Provided                                  | Variance Required                                             |
|----------------------------------|-------------------------------------------|---------------------------------------------------------------|
| Structure to be existing 1/21/98 | Structure (garage) built<br>after 1/21/98 | To allow accessory apartment<br>in garage built after 1/21/98 |
| 4' high fence in front           | 96 inches (8') high                       | 48 inches (4')                                                |

# **MISCELLANEOUS:**

**MINUTES:** 

• January 25, 2024

• February 22, 2024

By Order of the Chairman, John Maxwell

| CLEAR CONTRACT                                                                           | ZONING BOARD OF APPEALS<br>TOWN OF CARMEL<br>PUTNAM COUNTY                                                                                        | ursid                                              | Town Hall, Town of Carmel<br>60 McAlpin Ave.<br>Mahopac, N.Y. 10541<br>(845)628-1500 | MA            |
|------------------------------------------------------------------------------------------|---------------------------------------------------------------------------------------------------------------------------------------------------|----------------------------------------------------|--------------------------------------------------------------------------------------|---------------|
| IN THE MATTER OF T<br>OF<br>Latawi<br>TO THE ZONING BOAR<br>OF THE TOWN OF               | DOF APPEALS                                                                                                                                       | plication Date:                                    | 2 15 ,20 2023                                                                        |               |
| Application For (circle applic                                                           | able): Area Variance ( ) Use Variant                                                                                                              | Interpretati                                       | on 280A<br><u>5, CAPMEL, NY</u><br>(Sac)                                             |               |
| Mailing Address: 350 R.<br>Zoning District: R                                            | HEGCAPME, NY<br>Church Church Phone Nut<br>Tax Map: 54:15                                                                                         | mber(s): <u>914</u>                                | <u>5574905</u>                                                                       |               |
| Applicant is: (circle one) (Or                                                           | (Lessee) (Contract Vendee) [Att<br>(K.LATAWIEC 75 @ Y.                                                                                            | and and the second state of the second states      | t of sale or lease agreement]                                                        |               |
| Previous Appeals regarding th                                                            |                                                                                                                                                   | <u>HJ 00 7 -</u>                                   |                                                                                      |               |
| DATE                                                                                     | REQUEST                                                                                                                                           |                                                    | RESULTS                                                                              |               |
|                                                                                          |                                                                                                                                                   |                                                    |                                                                                      |               |
|                                                                                          |                                                                                                                                                   |                                                    |                                                                                      |               |
| Is any portion of the property<br>Explain: <u>465</u><br>I, the applicant, am seeking pe | within 500 ft. of any state or county highway, town boun<br>TCDEP WESTBRANCH<br>rmission to:                                                      | ndary, parkway or<br>RESER                         | public lands? YES/NC                                                                 |               |
| CODE REQUIRES / AL                                                                       | LOWS PROVIDED                                                                                                                                     | VA                                                 | RIANCE REQUIRED                                                                      |               |
| Structure to<br>2xisting 1].                                                             | Be Stratmel (ra<br>21/98 Built after<br>1/21/98                                                                                                   | ares<br>Japa<br>aft                                | ser Cept in<br>20 Duilt<br>20 Juilt<br>20 Juilt                                      |               |
| 4 high fence                                                                             | - fost & 96" Mig                                                                                                                                  |                                                    | 48 Janoel                                                                            | ML<br>1/29/20 |
| ss:<br>County of Putnam )<br>The undersigned petitioner, being duly                      | swom, deposes and says that (he) (she) has read the foregoing petition<br>matters therein stated to be on information and belief, and as to those | m and knows the conter<br>matters (he) (she) helie |                                                                                      | 1/27/0        |
| (ins) (incr) knowledge except as to the                                                  | 5. herport                                                                                                                                        |                                                    |                                                                                      |               |
| (ms) (ner) knowledge except as to the                                                    | B-henperto<br>Petitioner No localt                                                                                                                | Jarta                                              | UDate 08 01<br>01 08                                                                 | 2024          |