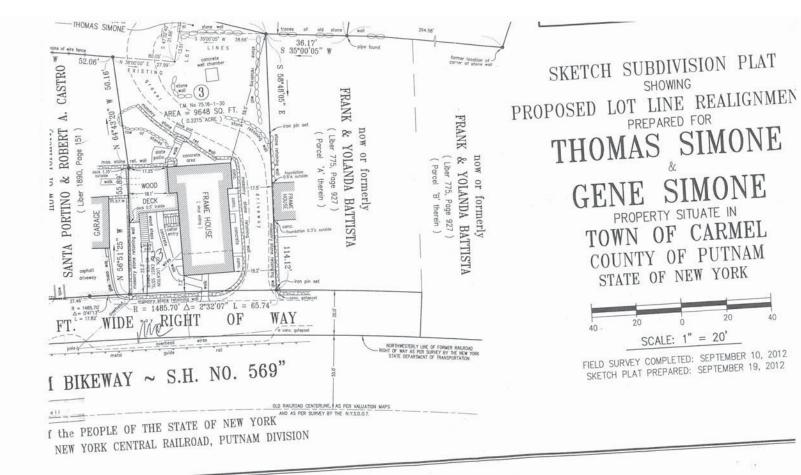

 Application of <u>THOMAS SIMONE</u> for a Variation of Section 156.15 & 156.47A(1) seeking a Use Variance for permission to retain deck. The property is located at 9 Battista Dr., Mahopac NY and is known as Tax Map #75.16-1-30.

| Code Requires/Allows | Provided       | Variance Required |  |  |
|----------------------|----------------|-------------------|--|--|
| 25' Front            | 23' (to steps) | 2'                |  |  |
| 10' Side             | .5'            | 9.5'              |  |  |

Is any portion of the property within 500 ft. of any state or county highway, town boundary, parkway or public lands (FESNO Explain:

I, the applicant, am seeking permission to: Relain Deck

| CODE REQUIRES / ALLOWS | PROVIDED     | VARIANCE REQUIRED |
|------------------------|--------------|-------------------|
| 25 From                | 23 (tosteps) | 2                 |
| 10'Side                | .5           | 9.5               |
|                        |              |                   |
|                        |              |                   |
|                        |              |                   |
|                        |              |                   |
|                        |              |                   |