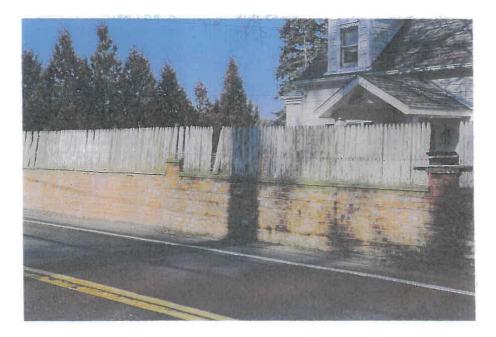

 Application of <u>VINCENT SCARFONE</u> for a Variation of Section 156-20 seeking an Area Variance for permission to replace/repair front wall & fence. The property is located at 799 South Lake Blvd., Mahopac and is known as Tax Map #75.43-1-17.

| Code Requires/Allows | Provided | Variance Required |  |  |
|----------------------|----------|-------------------|--|--|
| 4' fence (front)     | 6' 2"    | 2'2"              |  |  |

9. Application of **LUIS MORGADO** for a Variation of Section 156-15 seeking an Area Variance for permission to add front porch to commercial building (ADA access). The property is located at 14 Fair Street, Carmel and is known as Tax Map #44.18-1-18.