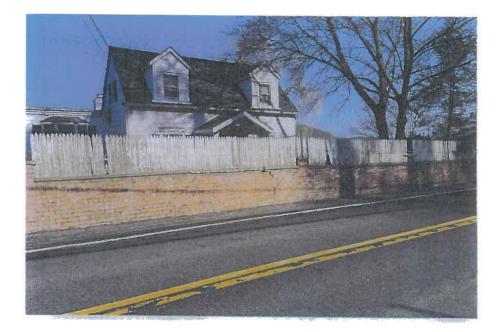

 Application of <u>VINCENT SCARFONE</u> for a Variation of Section 156-20 seeking an Area Variance for permission to replace/repair front wall & fence. The property is located at 799 South Lake Blvd., Mahopac and is known as Tax Map #75.43-1-17.

| Code Requires/Allows | Provided | Variance Required |  |  |
|----------------------|----------|-------------------|--|--|
| 4' fence (front)     | 6' 2"    | 2'2"              |  |  |

9. Application of **LUIS MORGADO** for a Variation of Section 156-15 seeking an Area Variance for permission to add front porch to commercial building (ADA access). The property is located at 14 Fair Street, Carmel and is known as Tax Map #44.18-1-18.