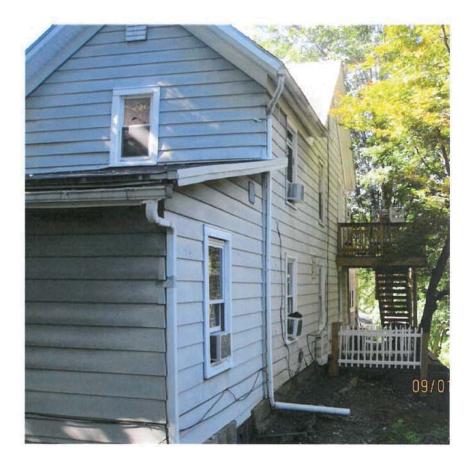

2. Application of **ROBERT ALTERO** for a Variation of Section 156-15 seeking a Variance for permission to retain gazebo and legalize room above garage. The property is located at 3 Curry Spur, Mahopac NY and is known as Tax Map #53.12-1-17

List all improvements (1 family dwelling, pool, etc.) house remains, shed, garage, pool gazebo

The owner shall submit with this application supporting materials including plans, elevations, landscaping diagrams, traffic circulation diagrams, neighborhood land use maps, property survey, photographs of property and any other materials that will assist the Board to understand the request. List attachments here: **SURVEY and DICTURES** 

Is any portion of the property within 500 ft. of any state or county highway, town boundary, parkway or public lands? YES/NO Explain: **Ves Loma Pon Rd** 

I, the applicant, am seeking permission to: retain gazebo, legalize room above garage