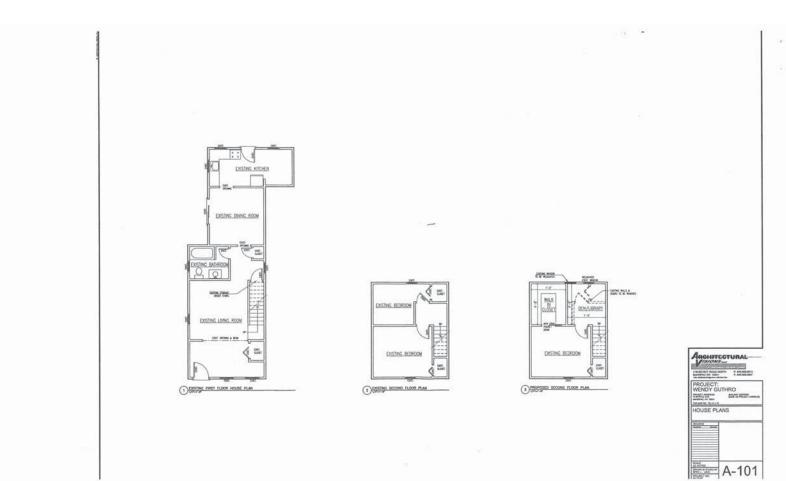

- Application of **DRANA VUKAJ** for a Variation of Section 156-47A(1) seeking a Use Variance for permission to put up a pergola near the pool on lot with: two 1-family dwellings and one 1-family dwelling. The property is located at 515 Route 6N, Mahopac NY and is known as Tax Map #75.10-1-18.
- Application of <u>WENDY GUTHRO</u> for a Variation of Section 156-45.2 seeking to amend D&O dtd 2/21/90 to eliminate condition "no residential use of structure"; to add accessory apartment above garage built before 1998. The property is located at 73 Myrtle Avenue, Mahopac NY and is known as Tax Map #75.14-1-16.

| Code Requires/Allows                                                                  | Provided                                                                                                         | Variance Required        |  |  |
|---------------------------------------------------------------------------------------|------------------------------------------------------------------------------------------------------------------|--------------------------|--|--|
| Code requires Accessory<br>Apartment no more than<br>35% of size of the Main<br>House | Accessory Apt. is 76% of<br>the size of the Main House;<br>Main House = 1,011 s.f.;<br>Accessory Apt. = 772 s.f. | 41% variance or 418 s.f. |  |  |

List all improvements (1 family dwelling, pool, etc.) 1 Family Dwelling & Accessory Apt. in separate structure

The owner shall submit with this application supporting materials including plans, elevations, landscaping diagrams, traffic circulation diagrams, neighborhood land use maps, property survey, photographs of property and any other materials that will assist the Board to understand the request. List attachments here: unvey, photos, plant, negle approval