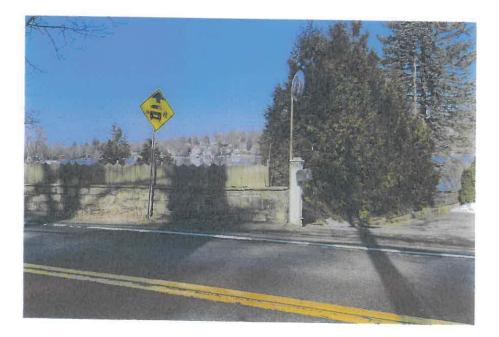

 Application of <u>VINCENT SCARFONE</u> for a Variation of Section 156-20 seeking an Area Variance for permission to replace/repair front wall & fence. The property is located at 799 South Lake Blvd., Mahopac and is known as Tax Map #75.43-1-17.

| Code Requires/Allows | Provided | Variance Required |  |  |
|----------------------|----------|-------------------|--|--|
| 4' fence (front)     | 6' 2"    | 2'2"              |  |  |

9. Application of **LUIS MORGADO** for a Variation of Section 156-15 seeking an Area Variance for permission to add front porch to commercial building (ADA access). The property is located at 14 Fair Street, Carmel and is known as Tax Map #44.18-1-18.