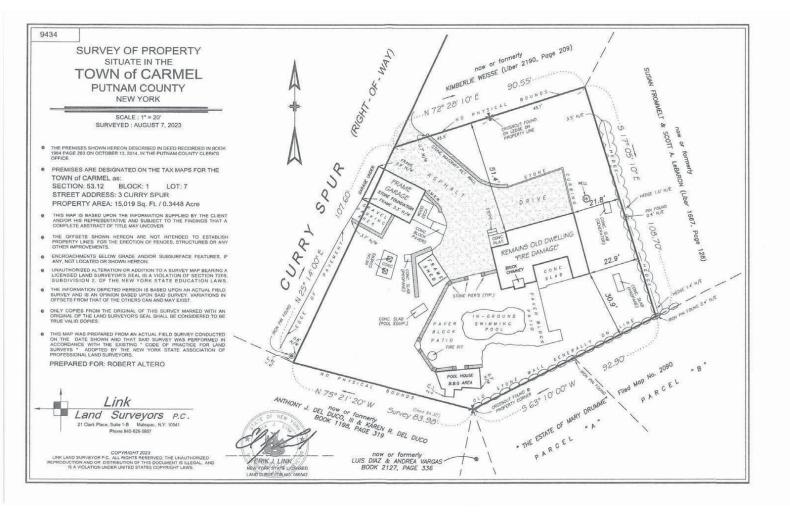

2. Application of **ROBERT ALTERO** for a Variation of Section 156-15 seeking a Variance for permission to retain gazebo and legalize room above garage. The property is located at 3 Curry Spur, Mahopac NY and is known as Tax Map #53.12-1-17

List all improvements (1 family dwelling, pool, etc.) house remains, shed, garage, pool gazebo

The owner shall submit with this application supporting materials including plans, elevations, landscaping diagrams, traffic circulation diagrams, neighborhood land use maps, property survey, photographs of property and any other materials that will assist the Board to understand the request. List attachments here: **SURVEY and DICTURES** 

Is any portion of the property within 500 ft. of any state or county highway, town boundary, parkway or public lands? YES/NO Explain: **Ves Loma Pon Rd** 

I, the applicant, am seeking permission to: retain gazebo, legalize room above garage

| CODE REQUIRES / ALLOWS | PROVIDED               | VARIANCE REQUIRED |
|------------------------|------------------------|-------------------|
| 10' rear (gazebo)      | 2' and 600             | 8'                |
| 25' front (garage)     | 0'                     | 25'               |
|                        | Ouls now to Ane, Easem | ent               |
|                        | agreement needed)      |                   |
|                        | 9                      |                   |
|                        |                        |                   |
|                        |                        |                   |