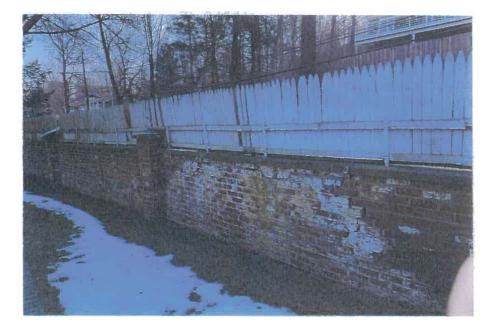

 Application of <u>VINCENT SCARFONE</u> for a Variation of Section 156-20 seeking an Area Variance for permission to replace/repair front wall & fence. The property is located at 799 South Lake Blvd., Mahopac and is known as Tax Map #75.43-1-17.

| Code Requires/Allows | Provided | Variance Required |  |  |
|----------------------|----------|-------------------|--|--|
| 4' fence (front)     | 6' 2"    | 2'2"              |  |  |

9. Application of **LUIS MORGADO** for a Variation of Section 156-15 seeking an Area Variance for permission to add front porch to commercial building (ADA access). The property is located at 14 Fair Street, Carmel and is known as Tax Map #44.18-1-18.