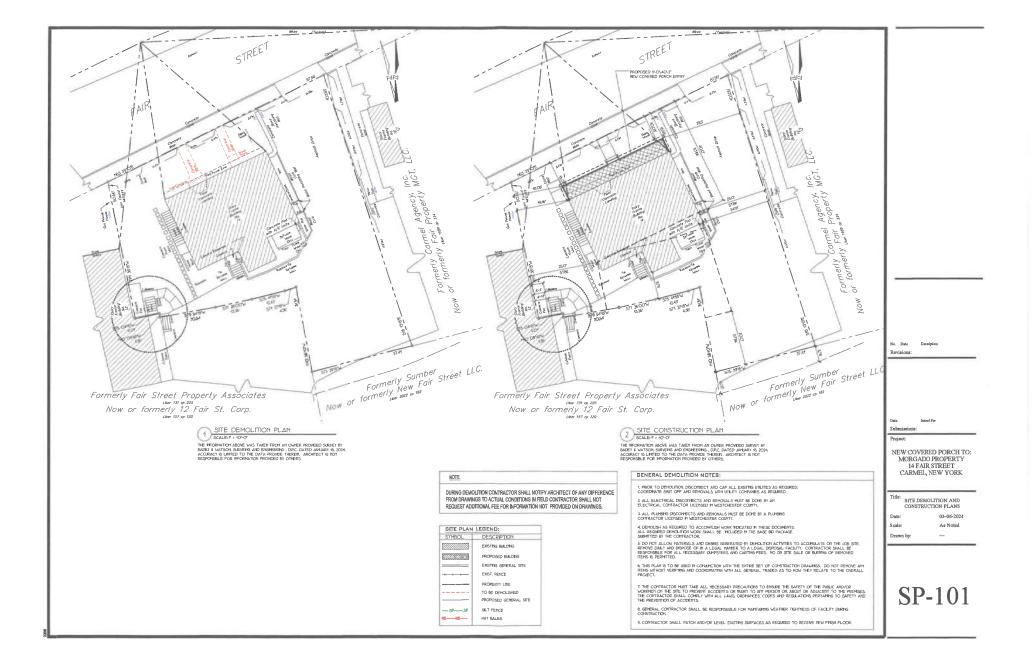

| Code Requires/Allows | Provided | Variance Required |  |  |
|----------------------|----------|-------------------|--|--|
| 4' fence (front)     | 6' 2"    | 2'2"              |  |  |

9. Application of **LUIS MORGADO** for a Variation of Section 156-15 seeking an Area Variance for permission to add front porch to commercial building (ADA access). The property is located at 14 Fair Street, Carmel and is known as Tax Map #44.18-1-18.

| Code Requires/Allows | Provided | Variance Required |  |  |
|----------------------|----------|-------------------|--|--|
| 40' front            | 10'      | 30'               |  |  |
| 25' side             | 18.08'   | 6.92'             |  |  |