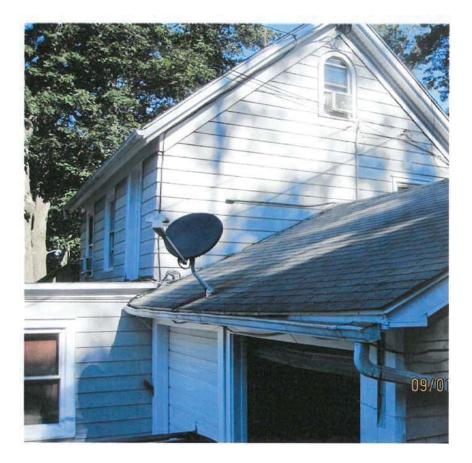

2. Application of **ROBERT ALTERO** for a Variation of Section 156-15 seeking a Variance for permission to retain gazebo and legalize room above garage. The property is located at 3 Curry Spur, Mahopac NY and is known as Tax Map #53.12-1-17

List all improvements (1 family dwelling, pool, etc.) house remains, shed, garage, pool gazebo

The owner shall submit with this application supporting materials including plans, elevations, landscaping diagrams, traffic circulation diagrams, neighborhood land use maps, property survey, photographs of property and any other materials that will assist the Board to understand the request. List attachments here: **SURVEY and DICTURES** 

Is any portion of the property within 500 ft. of any state or county highway, town boundary, parkway or public lands? YES/NO Explain: **Ves Loma Pon Rd** 

I, the applicant, am seeking permission to: retain gazebo, legalize room above garage