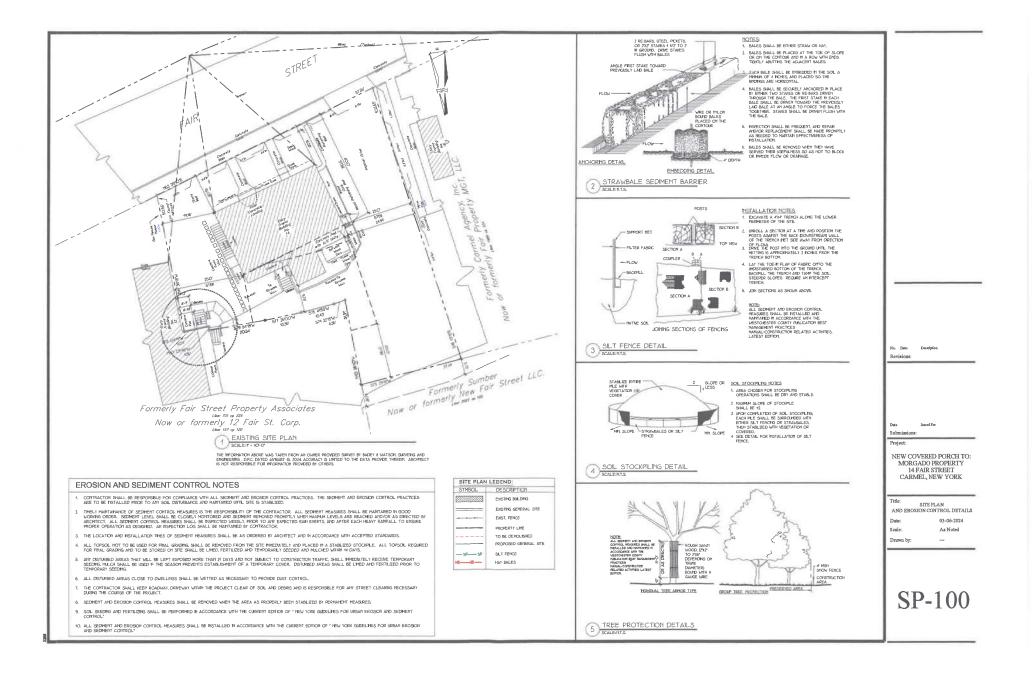

| Code Requires/Allows | Provided | Variance Required |  |  |
|----------------------|----------|-------------------|--|--|
| 4' fence (front)     | 6' 2"    | 2'2"              |  |  |

9. Application of **LUIS MORGADO** for a Variation of Section 156-15 seeking an Area Variance for permission to add front porch to commercial building (ADA access). The property is located at 14 Fair Street, Carmel and is known as Tax Map #44.18-1-18.

| Code Requires/Allows | Provided | Variance Required |  |  |
|----------------------|----------|-------------------|--|--|
| 40' front            | 10'      | 30'               |  |  |
| 25' side             | 18.08'   | 6.92'             |  |  |