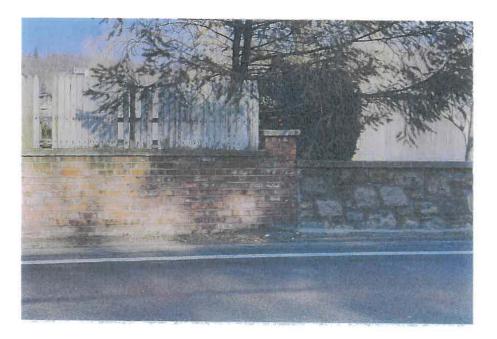

 Application of <u>VINCENT SCARFONE</u> for a Variation of Section 156-20 seeking an Area Variance for permission to replace/repair front wall & fence. The property is located at 799 South Lake Blvd., Mahopac and is known as Tax Map #75.43-1-17.

| Code Requires/Allows | Provided | Variance Required |  |  |
|----------------------|----------|-------------------|--|--|
| 4' fence (front)     | 6' 2"    | 2'2"              |  |  |

9. Application of **LUIS MORGADO** for a Variation of Section 156-15 seeking an Area Variance for permission to add front porch to commercial building (ADA access). The property is located at 14 Fair Street, Carmel and is known as Tax Map #44.18-1-18.