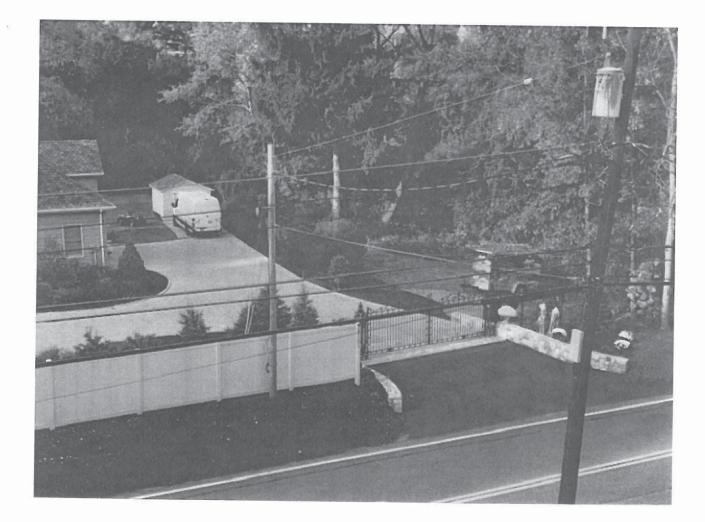

2. Application of **ROBERT ALTERO** for a Variation of Section 156-15 seeking a Variance for permission to retain gazebo and legalize room above garage. The property is located at 3 Curry Spur, Mahopac NY and is known as Tax Map #53.12-1-17

List all improvements (1 family dwelling, pool, etc.) house remains, shed, garage, pool gazebo

The owner shall submit with this application supporting materials including plans, elevations, landscaping diagrams, traffic circulation diagrams, neighborhood land use maps, property survey, photographs of property and any other materials that will assist the Board to understand the request. List attachments here: **SURVEY and DICTURES** 

Is any portion of the property within 500 ft. of any state or county highway, town boundary, parkway or public lands? YES/NO Explain: **Ves Loma Pon Rd** 

I, the applicant, am seeking permission to: retain gazebo, legalize room above garage

| CODE REQUIRES / ALLOWS | PROVIDED               | VARIANCE REQUIRED |
|------------------------|------------------------|-------------------|
| 10' rear (gazebo)      | 2' and 600             | 8'                |
| 25' front (garage)     | 0'                     | 25'               |
|                        | Ouls now to Ane, Easem | ent               |
|                        | agreement needed)      |                   |
|                        | 9                      |                   |
|                        |                        |                   |
|                        |                        |                   |