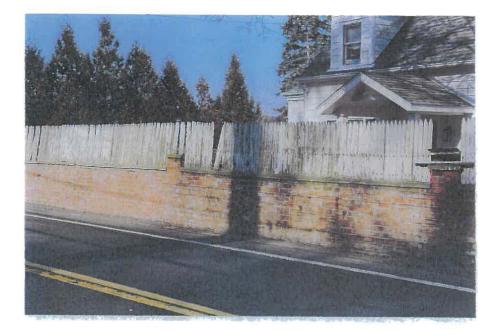

 Application of <u>VINCENT SCARFONE</u> for a Variation of Section 156-20 seeking an Area Variance for permission to replace/repair front wall & fence. The property is located at 799 South Lake Blvd., Mahopac and is known as Tax Map #75.43-1-17.

| Code Requires/Allows | Provided | Variance Required |  |  |
|----------------------|----------|-------------------|--|--|
| 4' fence (front)     | 6' 2"    | 2'2"              |  |  |

9. Application of **LUIS MORGADO** for a Variation of Section 156-15 seeking an Area Variance for permission to add front porch to commercial building (ADA access). The property is located at 14 Fair Street, Carmel and is known as Tax Map #44.18-1-18.