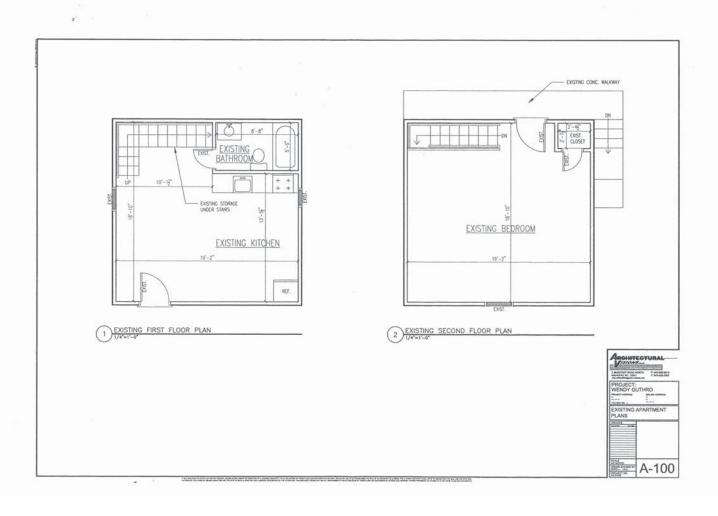

- Application of **DRANA VUKAJ** for a Variation of Section 156-47A(1) seeking a Use Variance for permission to put up a pergola near the pool on lot with: two 1-family dwellings and one 1-family dwelling. The property is located at 515 Route 6N, Mahopac NY and is known as Tax Map #75.10-1-18.
- Application of <u>WENDY GUTHRO</u> for a Variation of Section 156-45.2 seeking to amend D&O dtd 2/21/90 to eliminate condition "no residential use of structure"; to add accessory apartment above garage built before 1998. The property is located at 73 Myrtle Avenue, Mahopac NY and is known as Tax Map #75.14-1-16.

| Code Requires/Allows                                                                  | Provided                                                                                                         | Variance Required        |  |  |
|---------------------------------------------------------------------------------------|------------------------------------------------------------------------------------------------------------------|--------------------------|--|--|
| Code requires Accessory<br>Apartment no more than<br>35% of size of the Main<br>House | Accessory Apt. is 76% of<br>the size of the Main House;<br>Main House = 1,011 s.f.;<br>Accessory Apt. = 772 s.f. | 41% variance or 418 s.f. |  |  |

List all improvements (1 family dwelling, pool, etc.) 1 Family Dwelling & Accessory Apt. in separate structure

The owner shall submit with this application supporting materials including plans, elevations, landscaping diagrams, traffic circulation diagrams, neighborhood land use maps, property survey, photographs of property and any other materials that will assist the Board to understand the request. List attachments here: unvey, photos, plant, negle approval