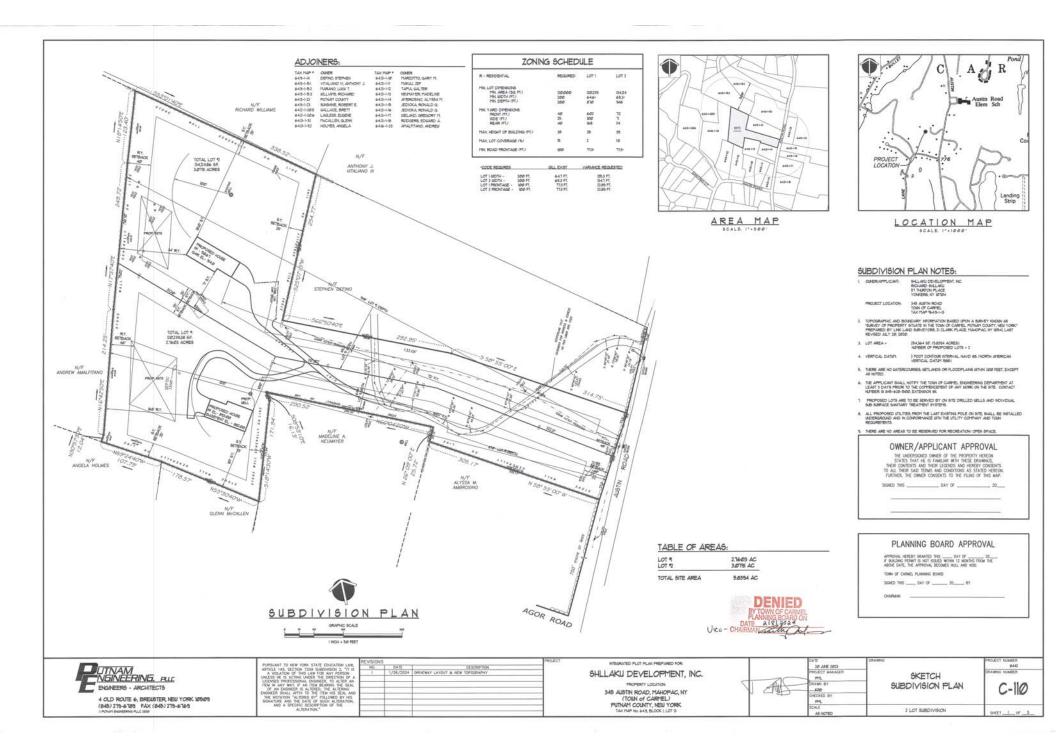

# **NEW APPLICATIONS:**

 Application of <u>RICHARD & ARISTID SHLLAKU</u> for a Variation of Section 156-15 seeking an Area Variance for permission to subdivide the existing 5.84 +/- acres (254,364 s.f.) into two building lots. The property is located at 345 Austin Road, Mahopac and is known as Tax Map #64.9-1-13.

| Code Requires/Allows    | Provided                                        | Variance Required |  |  |
|-------------------------|-------------------------------------------------|-------------------|--|--|
| Lot 1: Width 200 ft.    | 64.71 ft.                                       | 135.29 ft.        |  |  |
| Lot 1: Frontage 100 ft. | 77.11 ft.                                       | 22.89 ft.         |  |  |
| Lot 2: Width 200 ft.    | 65.21 ft.                                       | 134.79 ft.        |  |  |
| Lot 2: Frontage 100 ft. | 77.11 ft.                                       | 22.89 ft.         |  |  |
|                         | Lot 1: Depth line exits & re-<br>enters the lot |                   |  |  |
|                         | Lot 2: Depth line exits & re-<br>enters the lot |                   |  |  |