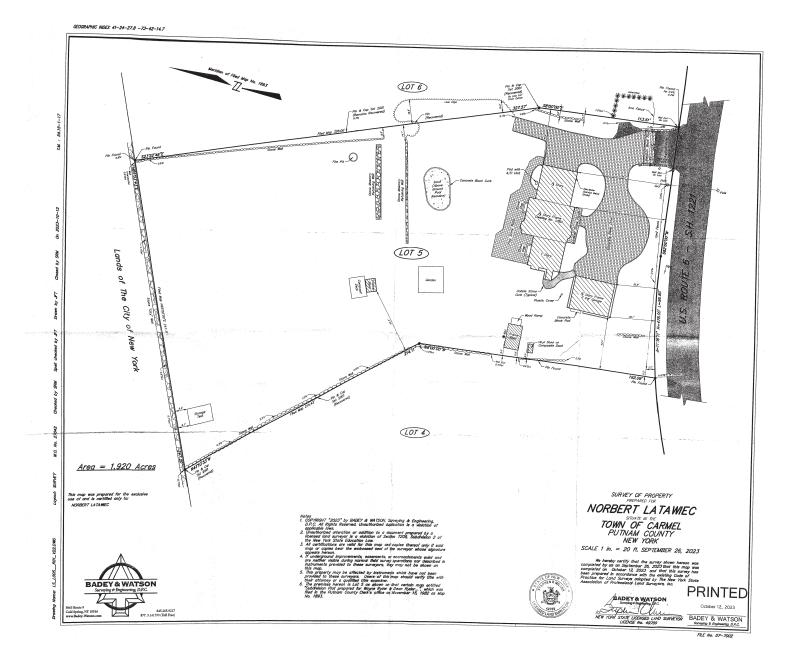

# **HOLD OVER APPLICATIONS:**

1. Application of **NORBERT LATAWIEC** for a Variation of Section 156-45.2B(1) & 156-20 seeking an Area Variance for permission to retain accessory apartment & fence. The property is located at 1350 Route 6, Carmel NY and is known as Tax Map #54.15-1-17.

| Code Requires/Allows             | Provided                                  | Variance Required                                             |
|----------------------------------|-------------------------------------------|---------------------------------------------------------------|
| Structure to be existing 1/21/98 | Structure (garage) built<br>after 1/21/98 | To allow accessory apartment<br>in garage built after 1/21/98 |
| 4' high fence in front           | 96 inches (8') high                       | 48 inches (4')                                                |

# **MISCELLANEOUS:**

**MINUTES:** 

• January 25, 2024

• February 22, 2024

By Order of the Chairman, John Maxwell

| CLEAR CONTRACT                                                                           | ZONING BOARD OF APPEALS<br>TOWN OF CARMEL<br>PUTNAM COUNTY                                                                                        | ursid                                              | Town Hall, Town of Carmel<br>60 McAlpin Ave.<br>Mahopac, N.Y. 10541<br>(845)628-1500 | MA            |
|------------------------------------------------------------------------------------------|---------------------------------------------------------------------------------------------------------------------------------------------------|----------------------------------------------------|--------------------------------------------------------------------------------------|---------------|
| IN THE MATTER OF T<br>OF<br>Latawi<br>TO THE ZONING BOAR<br>OF THE TOWN OF               | DOF APPEALS                                                                                                                                       | plication Date:                                    | 2 15 ,20 2023                                                                        |               |
| Application For (circle applic                                                           | able): Area Variance ( ) Use Variant                                                                                                              | Interpretati                                       | on 280A<br><u>5, CAPMEL, NY</u><br>(Sac)                                             |               |
| Mailing Address: 350 R.<br>Zoning District: R                                            | HEGCAPME, NY<br>Church Church Phone Nut<br>Tax Map: 54:15                                                                                         | mber(s): <u>914</u>                                | <u>5574905</u>                                                                       |               |
| Applicant is: (circle one) (Or                                                           | (Lessee) (Contract Vendee) [Att<br>(K.LATAWIEC 75 @ Y.                                                                                            | and and the second state of the second states      | t of sale or lease agreement]                                                        |               |
| Previous Appeals regarding th                                                            |                                                                                                                                                   | <u>HJ 00 7 -</u>                                   |                                                                                      |               |
| DATE                                                                                     | REQUEST                                                                                                                                           |                                                    | RESULTS                                                                              |               |
|                                                                                          |                                                                                                                                                   |                                                    |                                                                                      |               |
|                                                                                          |                                                                                                                                                   |                                                    |                                                                                      |               |
| Is any portion of the property<br>Explain: <u>465</u><br>I, the applicant, am seeking pe | within 500 ft. of any state or county highway, town boun<br>TCDEP WESTBRANCH<br>rmission to:                                                      | ndary, parkway or<br>RESER                         | public lands? YES/NC                                                                 |               |
| CODE REQUIRES / AL                                                                       | LOWS PROVIDED                                                                                                                                     | VA                                                 | RIANCE REQUIRED                                                                      |               |
| Structure to<br>2xisting 1].                                                             | Be Stratmel (ra<br>21/98 Built after<br>1/21/98                                                                                                   | ares<br>Japa<br>aft                                | ser Cept in<br>20 Duilt<br>20 Juilt<br>20 Juilt                                      |               |
| 4 high fence                                                                             | - fost & 96" Mig                                                                                                                                  |                                                    | 48 Janoel                                                                            | ML<br>1/29/20 |
| ss:<br>County of Putnam )<br>The undersigned petitioner, being duly                      | swom, deposes and says that (he) (she) has read the foregoing petition<br>matters therein stated to be on information and belief, and as to those | m and knows the conter<br>matters (he) (she) helie |                                                                                      | 1/27/0        |
| (ins) (incr) knowledge except as to the                                                  | 5. herport                                                                                                                                        |                                                    |                                                                                      |               |
| (ms) (ner) knowledge except as to the                                                    | B-henperto<br>Petitioner No localt                                                                                                                | Jarta                                              | UDate 08 01<br>01 08                                                                 | 2024          |