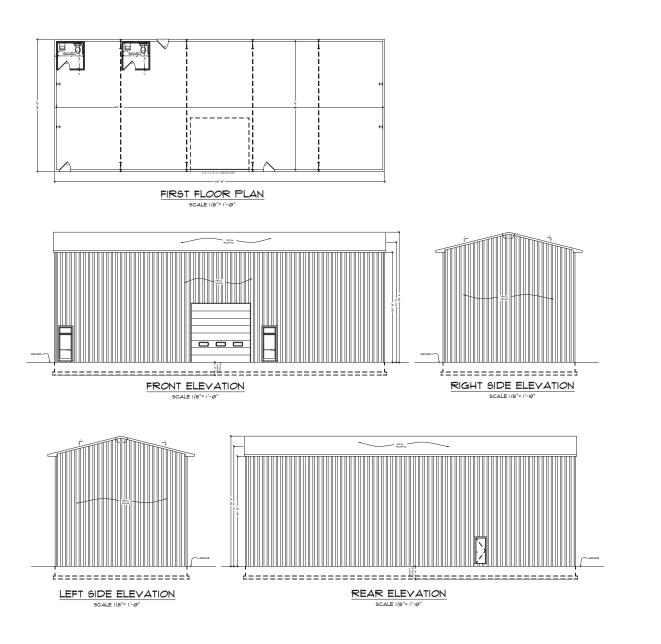

10. Application of <u>DAG ROUTE SIX, LLC (Nick Crecco)</u> for a Variation of Section 156-15 seeking an Area Variance for permission to construct a 3,240 sf light impact industry use building 7' from the property lines to the north and east. Code requires 25'. The property is located at 395 Route 6, Mahopac and is known as Tax Map #75.20-2-5.

| Code Requires/Allows  | Provided | Variance Required |  |
|-----------------------|----------|-------------------|--|
| 25' side yard setback | 7'       | 18'               |  |