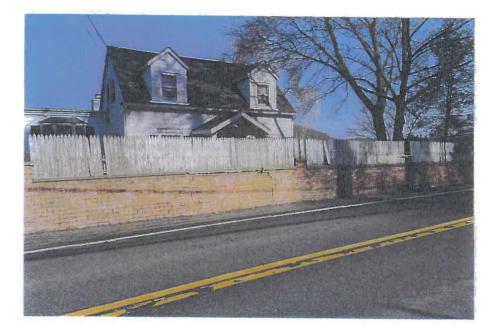

# **HOLD OVER APPLICATIONS:**

1. Application of **NORBERT LATAWIEC** for a Variation of Section 156-45.2B(1) & 156-20 seeking an Area Variance for permission to retain accessory apartment & fence. The property is located at 1350 Route 6, Carmel NY and is known as Tax Map #54.15-1-17.

| Code Requires/Allows             | Provided                                  | Variance Required                                             |
|----------------------------------|-------------------------------------------|---------------------------------------------------------------|
| Structure to be existing 1/21/98 | Structure (garage) built<br>after 1/21/98 | To allow accessory apartment<br>in garage built after 1/21/98 |
| 4' high fence in front           | 96 inches (8') high                       | 48 inches (4')                                                |