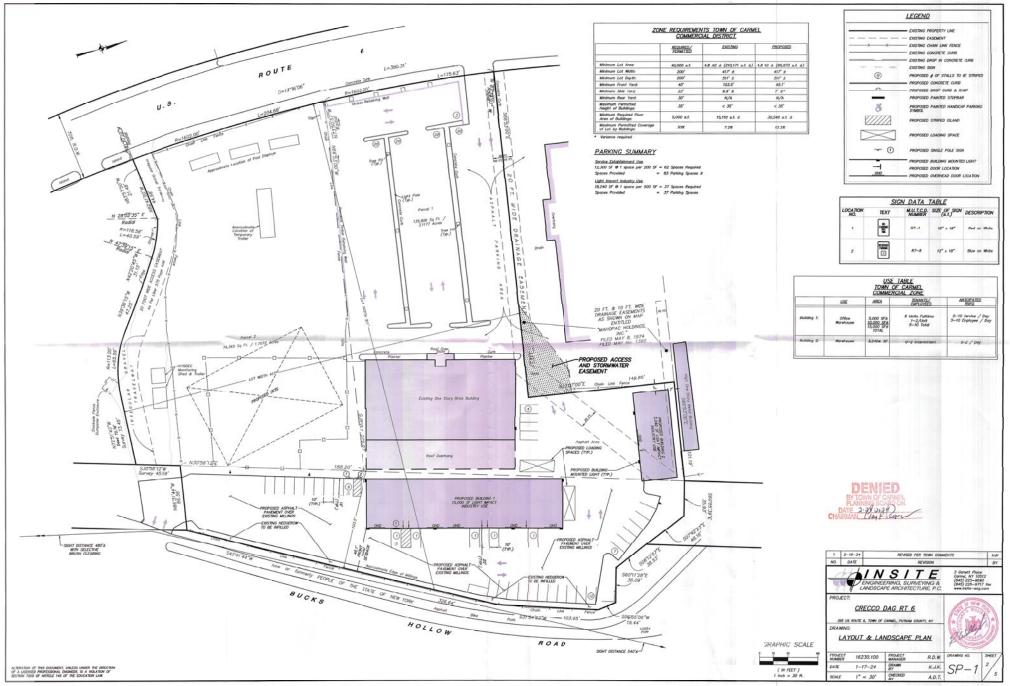

10. Application of <u>DAG ROUTE SIX, LLC (Nick Crecco)</u> for a Variation of Section 156-15 seeking an Area Variance for permission to construct a 3,240 sf light impact industry use building 7' from the property lines to the north and east. Code requires 25'. The property is located at 395 Route 6, Mahopac and is known as Tax Map #75.20-2-5.

| Code Requires/Allows  | Provided | Variance Required |  |
|-----------------------|----------|-------------------|--|
| 25' side yard setback | 7'       | 18'               |  |