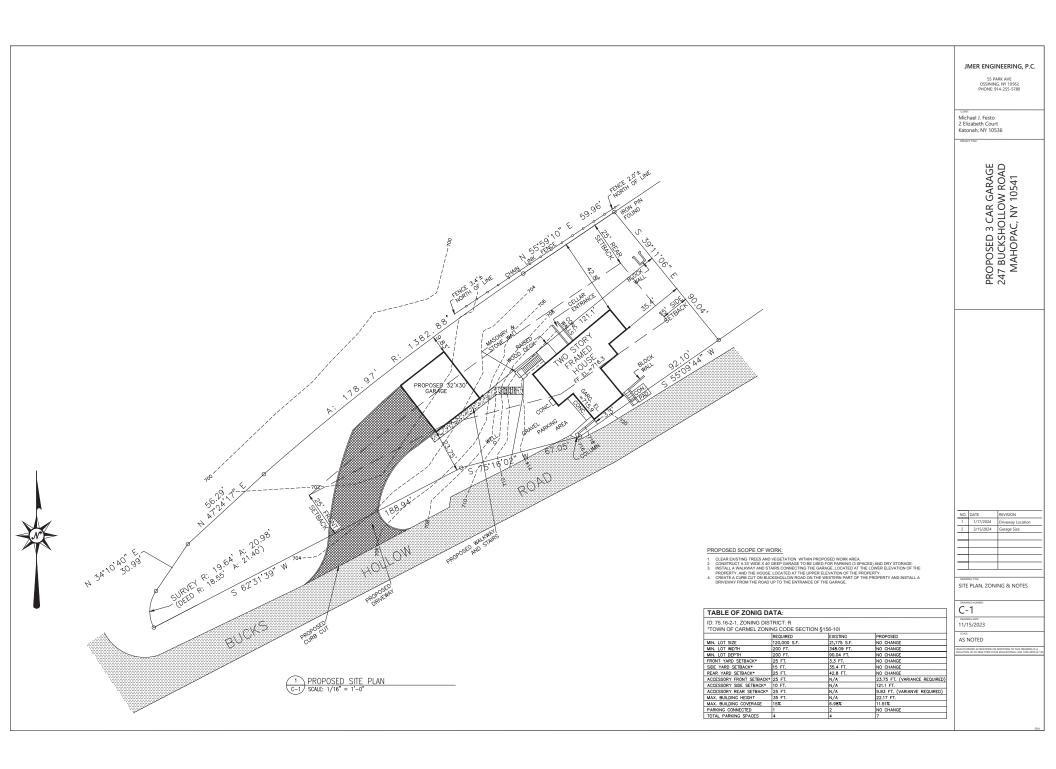

3. Application of **MICHAEL J FESTO** for a Variation of Section 156-101 & 156-47A(1) seeking a Use Variance for permission to encroach upon front & rear setbacks with garage, and expand non-conforming Use (two-family). The property is located at 247 Buckshollow Road, Mahopac NY and is known as Tax Map #75.16-2-1.

| Code Requires/Allows           | Provided | Variance Required |  |
|--------------------------------|----------|-------------------|--|
| Accessory front setback of 25' | 23.75'   | 1.25'             |  |
| Accessory front setback of 25' | 8.83'    | 16.17'            |  |

Is any portion of the property within 500 ft. of any state or county highway, town boundary, parkway or public lands? [YES]NO Explain: Within 500 of US-Highway 6 & Empire State Trail

| CODE REQUIRES / ALLOWS       | PROVIDED | VARIANCE REQUIRED |
|------------------------------|----------|-------------------|
| cessory front setback of 25' | 23.75'   | 1.25'             |
| cessory rear-setback of 25'  | 8.83'    | 16.17'            |
| Front                        |          |                   |