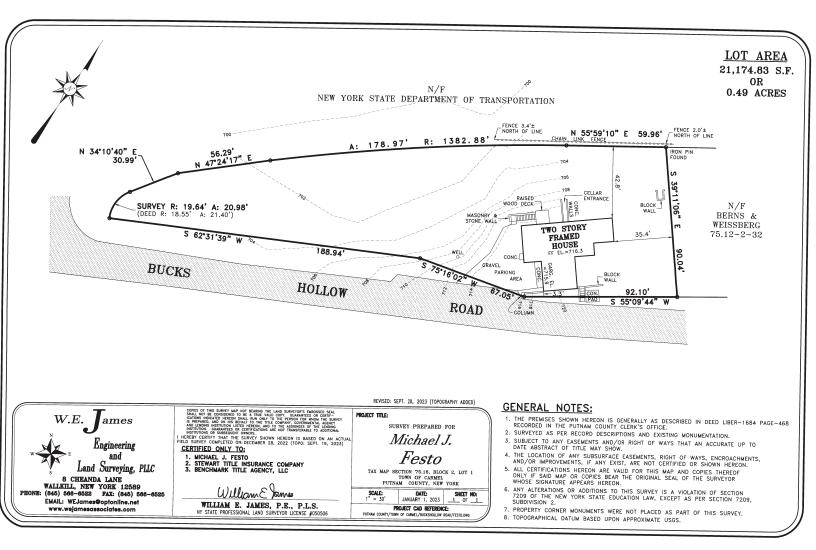

3. Application of **MICHAEL J FESTO** for a Variation of Section 156-101 & 156-47A(1) seeking a Use Variance for permission to encroach upon front & rear setbacks with garage, and expand non-conforming Use (two-family). The property is located at 247 Buckshollow Road, Mahopac NY and is known as Tax Map #75.16-2-1.

| Code Requires/Allows           | Provided | Variance Required |  |
|--------------------------------|----------|-------------------|--|
| Accessory front setback of 25' | 23.75'   | 1.25'             |  |
| Accessory front setback of 25' | 8.83'    | 16.17'            |  |

Is any portion of the property within 500 ft. of any state or county highway, town boundary, parkway or public lands? [YES]NO Explain: Within 500 of US-Highway 6 & Empire State Trail

| CODE REQUIRES / ALLOWS       | PROVIDED | VARIANCE REQUIRED |
|------------------------------|----------|-------------------|
| cessory front setback of 25' | 23.75'   | 1.25'             |
| cessory rear-setback of 25'  | 8.83'    | 16.17'            |
| Front                        |          |                   |