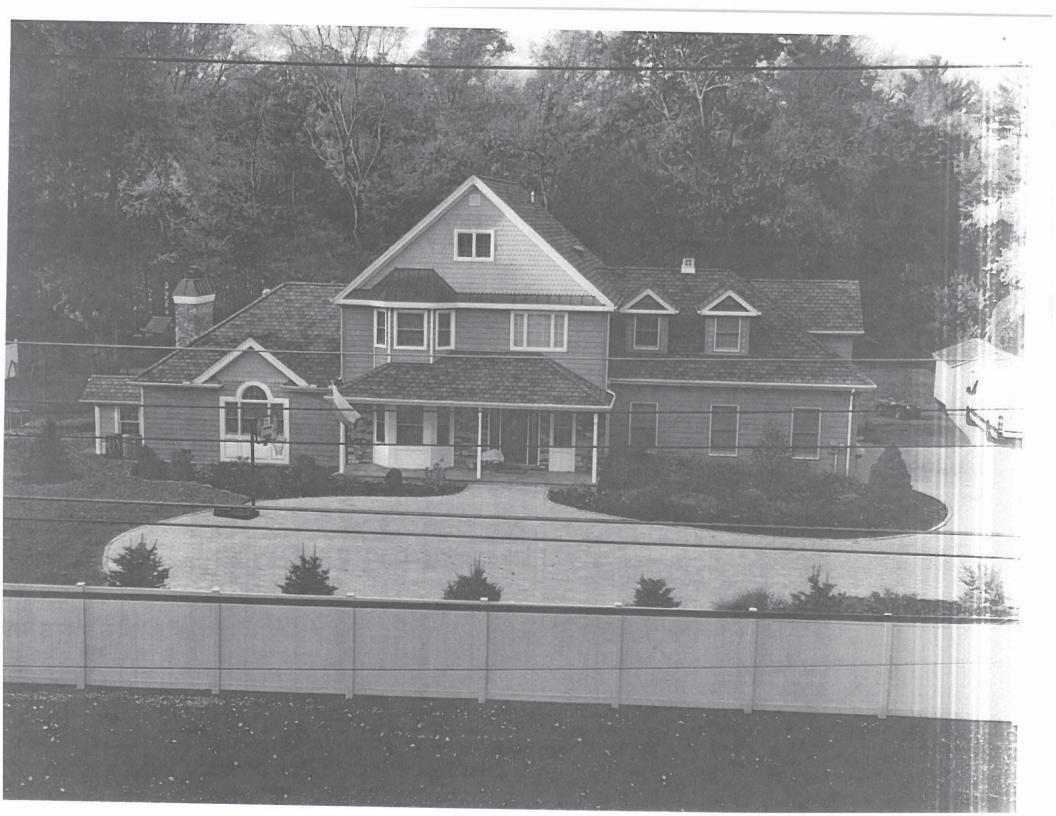

2. Application of **ROBERT ALTERO** for a Variation of Section 156-15 seeking a Variance for permission to retain gazebo and legalize room above garage. The property is located at 3 Curry Spur, Mahopac NY and is known as Tax Map #53.12-1-17

List all improvements (1 family dwelling, pool, etc.) house remains, shed, garage, pool gazebo

The owner shall submit with this application supporting materials including plans, elevations, landscaping diagrams, traffic circulation diagrams, neighborhood land use maps, property survey, photographs of property and any other materials that will assist the Board to understand the request. List attachments here: **SURVEY and DICTURES** 

Is any portion of the property within 500 ft. of any state or county highway, town boundary, parkway or public lands? YES/NO Explain: **Ves Loma Pon Rd** 

I, the applicant, am seeking permission to: retain gazebo, legalize room above garage

| CODE REQUIRES / ALLOWS | PROVIDED               | VARIANCE REQUIRED |
|------------------------|------------------------|-------------------|
| 10' rear (gazebo)      | 2' and 600             | 8'                |
| 25' front (garage)     | 0'                     | 25'               |
|                        | Ouls now to Ane, Easem | ent               |
|                        | agreement needed)      |                   |
|                        | 9                      |                   |
|                        |                        |                   |
|                        |                        |                   |