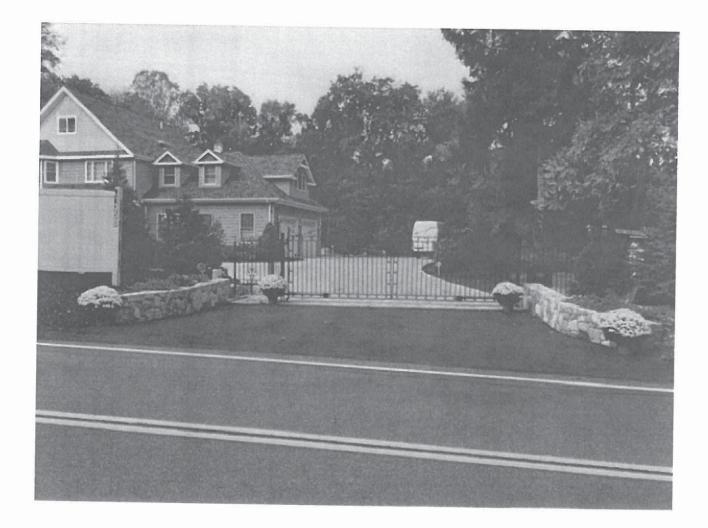

2. Application of **ROBERT ALTERO** for a Variation of Section 156-15 seeking a Variance for permission to retain gazebo and legalize room above garage. The property is located at 3 Curry Spur, Mahopac NY and is known as Tax Map #53.12-1-17

List all improvements (1 family dwelling, pool, etc.) house remains, shed, garage, pool gazebo

The owner shall submit with this application supporting materials including plans, elevations, landscaping diagrams, traffic circulation diagrams, neighborhood land use maps, property survey, photographs of property and any other materials that will assist the Board to understand the request. List attachments here: **SURVEY and DICTURES** 

Is any portion of the property within 500 ft. of any state or county highway, town boundary, parkway or public lands? YES/NO Explain: **Ves Loma Pon Rd** 

I, the applicant, am seeking permission to: retain gazebo, legalize room above garage

| CODE REQUIRES / ALLOWS | PROVIDED               | VARIANCE REQUIRED |
|------------------------|------------------------|-------------------|
| 10' rear (gazebo)      | 2' and 600             | 8'                |
| 25' front (garage)     | 0'                     | 25'               |
|                        | Ouls now to Ane, Easem | ent               |
|                        | agreement needed)      |                   |
|                        | 9                      |                   |
|                        |                        |                   |
|                        |                        |                   |