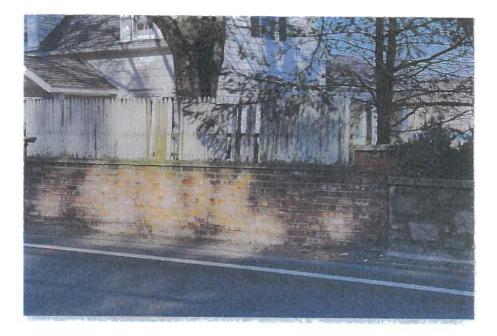

 Application of <u>VINCENT SCARFONE</u> for a Variation of Section 156-20 seeking an Area Variance for permission to replace/repair front wall & fence. The property is located at 799 South Lake Blvd., Mahopac and is known as Tax Map #75.43-1-17.

| Code Requires/Allows | Provided | Variance Required |  |  |
|----------------------|----------|-------------------|--|--|
| 4' fence (front)     | 6' 2"    | 2'2"              |  |  |

9. Application of **LUIS MORGADO** for a Variation of Section 156-15 seeking an Area Variance for permission to add front porch to commercial building (ADA access). The property is located at 14 Fair Street, Carmel and is known as Tax Map #44.18-1-18.