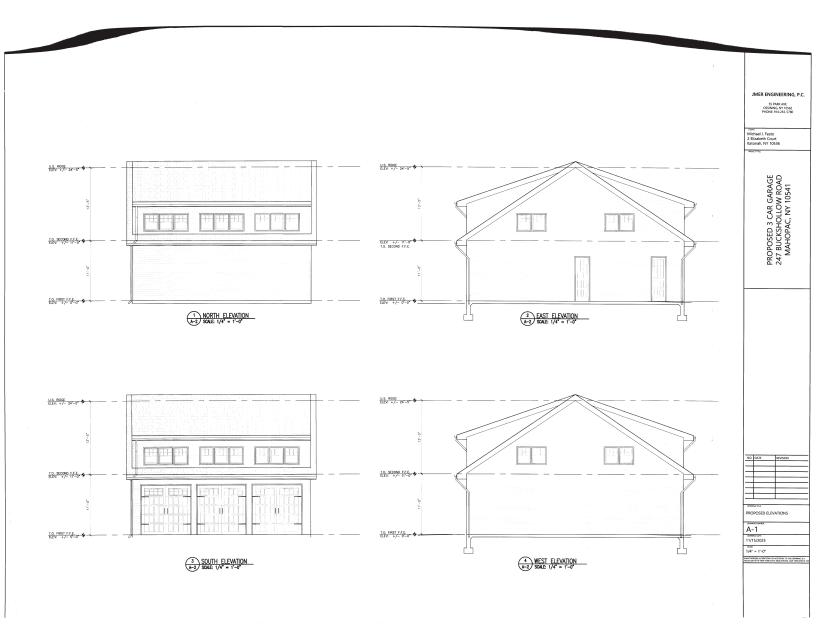

3. Application of **MICHAEL J FESTO** for a Variation of Section 156-101 & 156-47A(1) seeking a Use Variance for permission to encroach upon front & rear setbacks with garage, and expand non-conforming Use (two-family). The property is located at 247 Buckshollow Road, Mahopac NY and is known as Tax Map #75.16-2-1.

| Code Requires/Allows           | Provided | Variance Required |  |
|--------------------------------|----------|-------------------|--|
| Accessory front setback of 25' | 23.75'   | 1.25'             |  |
| Accessory front setback of 25' | 8.83'    | 16.17'            |  |

The owner shall submit with this application supporting materials including plans. elevations, landscaping diagrams, traffic circulation diagrams, neighborhood land use maps, property survey, photographs of property and any other materials that will assist the Board to understand the request. List attachments here: Site plan, proposed elevation plan, proposed section & floor plan

Is any portion of the property within 500 ft. of any state or county highway, town boundary, parkway or public lands? [YES]NO Explain: Within 500 of US-Highway 6 & Empire State Trail

| CODE REQUIRES / ALLOWS       | PROVIDED | VARIANCE REQUIRED |
|------------------------------|----------|-------------------|
| cessory front setback of 25' | 23.75'   | 1.25'             |
| cessory rear-setback of 25'  | 8.83'    | 16.17'            |
| Front                        |          |                   |