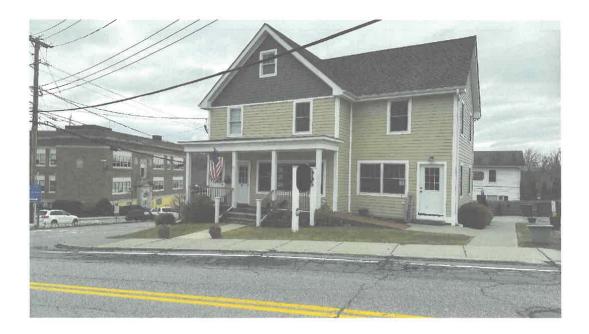

10. Application of <u>DAG ROUTE SIX, LLC (Nick Crecco)</u> for a Variation of Section 156-15 seeking an Area Variance for permission to construct a 3,240 sf light impact industry use building 7' from the property lines to the north and east. Code requires 25'. The property is located at 395 Route 6, Mahopac and is known as Tax Map #75.20-2-5.

| Code Requires/Allows  | Provided | Variance Required |  |
|-----------------------|----------|-------------------|--|
| 25' side yard setback | 7'       | 18'               |  |