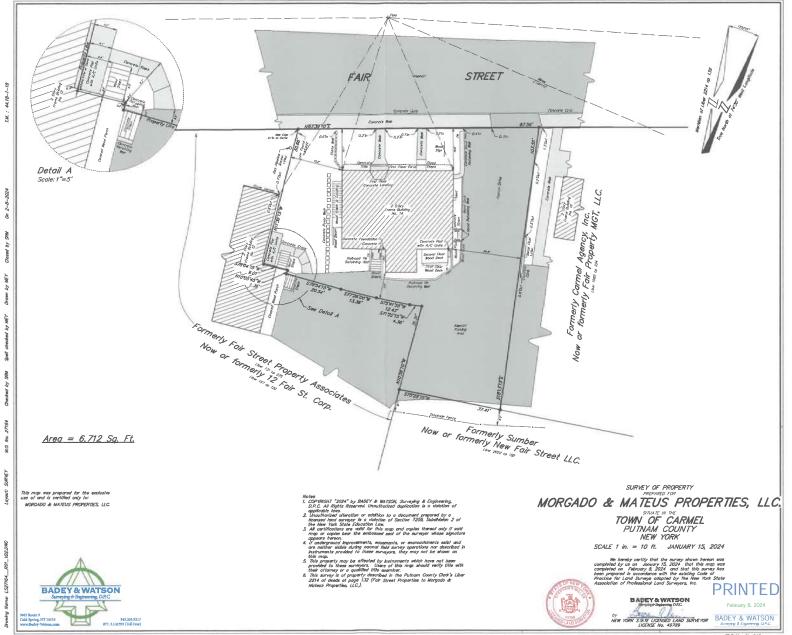

| Code Requires/Allows | Provided | Variance Required |  |  |
|----------------------|----------|-------------------|--|--|
| 4' fence (front)     | 6' 2"    | 2'2"              |  |  |

9. Application of **LUIS MORGADO** for a Variation of Section 156-15 seeking an Area Variance for permission to add front porch to commercial building (ADA access). The property is located at 14 Fair Street, Carmel and is known as Tax Map #44.18-1-18.

| Code Requires/Allows | Provided | Variance Required |  |  |
|----------------------|----------|-------------------|--|--|
| 40' front            | 10'      | 30'               |  |  |
| 25' side             | 18.08'   | 6.92'             |  |  |