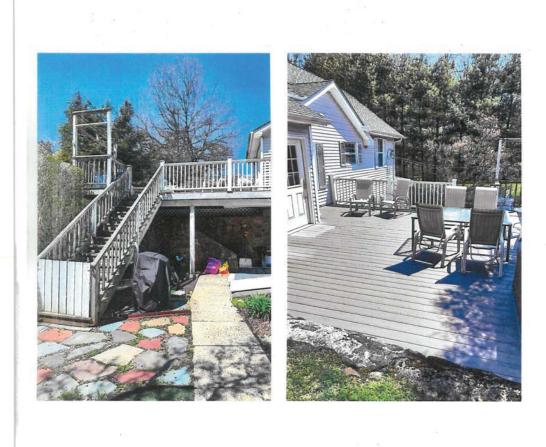

 Application of <u>THOMAS SIMONE</u> for a Variation of Section 156.15 & 156.47A(1) seeking a Use Variance for permission to retain deck. The property is located at 9 Battista Dr., Mahopac NY and is known as Tax Map #75.16-1-30.

Is any portion of the property within 500 ft. of any state or county highway, town boundary, parkway or public lands (FESNO Explain:

I, the applicant, am seeking permission to: Relain Deck

| CODE REQUIRES / ALLOWS | PROVIDED     | VARIANCE REQUIRED |
|------------------------|--------------|-------------------|
| 25 From                | 23 (tosteps) | 2                 |
| 10'Side                | .5           | 9.5               |
|                        |              |                   |
|                        |              |                   |
|                        |              |                   |
|                        |              |                   |
|                        |              |                   |