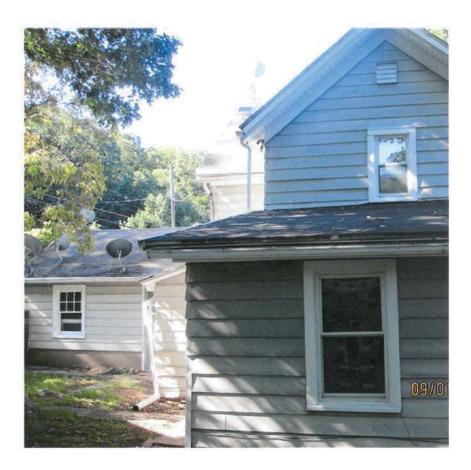

2. Application of **ROBERT ALTERO** for a Variation of Section 156-15 seeking a Variance for permission to retain gazebo and legalize room above garage. The property is located at 3 Curry Spur, Mahopac NY and is known as Tax Map #53.12-1-17

List all improvements (1 family dwelling, pool, etc.) house remains, shed, garage, pool gazebo

The owner shall submit with this application supporting materials including plans, elevations, landscaping diagrams, traffic circulation diagrams, neighborhood land use maps, property survey, photographs of property and any other materials that will assist the Board to understand the request. List attachments here: **SURVEY and DICTURES** 

Is any portion of the property within 500 ft. of any state or county highway, town boundary, parkway or public lands? YES/NO Explain: **Ves Loma Pon Rd** 

I, the applicant, am seeking permission to: retain gazebo, legalize room above garage