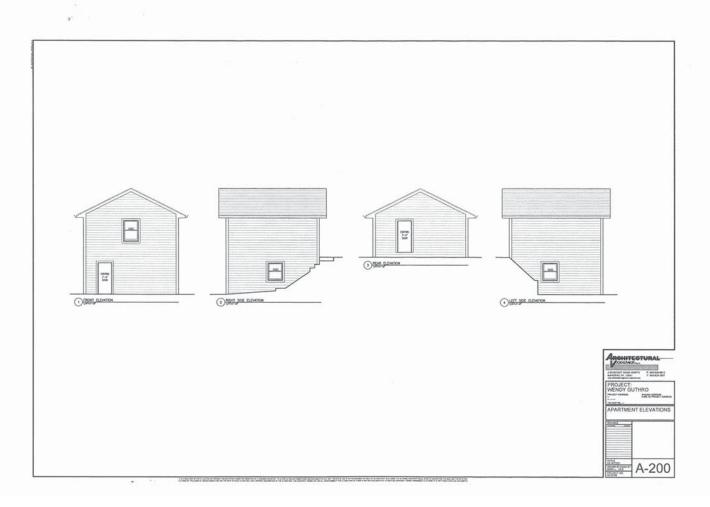

- Application of **DRANA VUKAJ** for a Variation of Section 156-47A(1) seeking a Use Variance for permission to put up a pergola near the pool on lot with: two 1-family dwellings and one 1-family dwelling. The property is located at 515 Route 6N, Mahopac NY and is known as Tax Map #75.10-1-18.
- Application of <u>WENDY GUTHRO</u> for a Variation of Section 156-45.2 seeking to amend D&O dtd 2/21/90 to eliminate condition "no residential use of structure"; to add accessory apartment above garage built before 1998. The property is located at 73 Myrtle Avenue, Mahopac NY and is known as Tax Map #75.14-1-16.

| Code Requires/Allows                                                                  | Provided                                                                                                         | Variance Required        |  |  |
|---------------------------------------------------------------------------------------|------------------------------------------------------------------------------------------------------------------|--------------------------|--|--|
| Code requires Accessory<br>Apartment no more than<br>35% of size of the Main<br>House | Accessory Apt. is 76% of<br>the size of the Main House;<br>Main House = 1,011 s.f.;<br>Accessory Apt. = 772 s.f. | 41% variance or 418 s.f. |  |  |