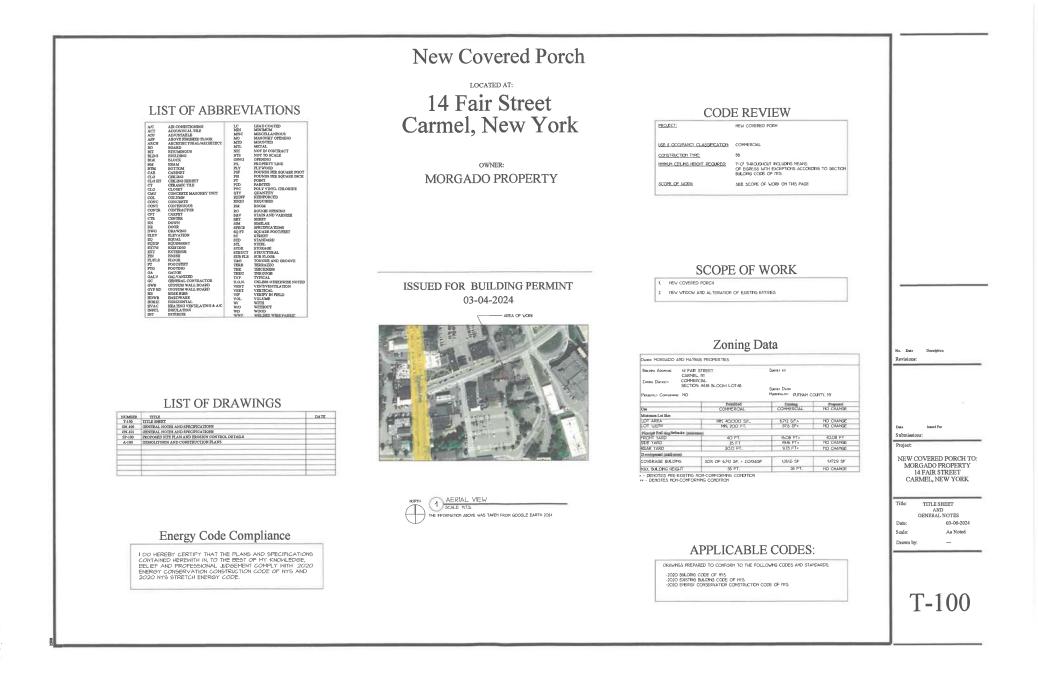

| Code Requires/Allows | Provided | Variance Required |  |  |
|----------------------|----------|-------------------|--|--|
| 4' fence (front)     | 6' 2"    | 2'2"              |  |  |

9. Application of **LUIS MORGADO** for a Variation of Section 156-15 seeking an Area Variance for permission to add front porch to commercial building (ADA access). The property is located at 14 Fair Street, Carmel and is known as Tax Map #44.18-1-18.

| Code Requires/Allows | Provided | Variance Required |  |  |
|----------------------|----------|-------------------|--|--|
| 40' front            | 10'      | 30'               |  |  |
| 25' side             | 18.08'   | 6.92'             |  |  |