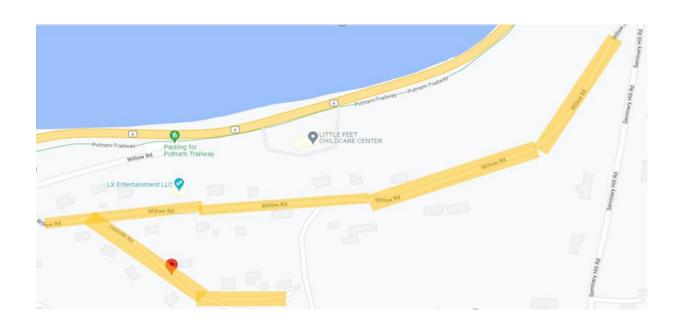

## Location: Phase 1 (Willow and Leeside Road) Week Activity Description Finish Lining Finish Post Lining CCTV May 16-20 Finish Lining Phase 1 Finish Post Lining CCTV Phase 1 May 16-20 May 16-20 Close Pipe Close Pipe Phase 1 Backfill Backfill Phase 1 May 16-20 May 16-20 Chlorinate Chlorinate Phase 1 May 23-27 Take Samples Take Samples on Phase 1 Main May 23-27 Start Paving Phase 1 Paving

| Location: Phase 2 (Willow Road) |                    |                            |
|---------------------------------|--------------------|----------------------------|
| Week                            | Activity           | Description                |
| May 23-27                       | Clean Pipe         | Clean Phase 2 Pipe         |
| May 23-27                       | Post Cleaning CCTV | Post Cleaning CCTV Phase 2 |
| May 23-27                       | Cement Lining      | Cement Line Phase 2        |