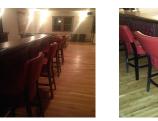

You might notice a change in the bar as well. New bar stools that match the existing bar were added and look great. An updated white refrigerator behind the bar replaced the green refrigerator that was there before which definitely helped give a fresh look of the bar!