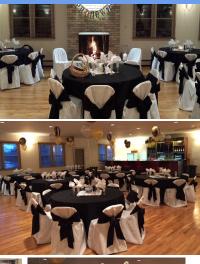

The Clubhouse is only available to Lake Casse residents. The cost is \$250 + \$150 refundable security deposit.

Inside this issue: Happy New Year! New Property Manager Clubhouse Remodeling Volunteers needed

## CLUBHOUSE & PROJECT UPDATE

### **Continued Updates to the Clubhouse**

The Clubhouse has had even more upgrades. Most recently the clubhouse received window dressings just in time for the New Year's Eve party. The window shades were selected at the open community meeting by those in attendance. New shades and blinds have really added warmth and character to the room.

You might notice a change in the bar as well. New bar stools that match the existing bar were added and look great. An updated white refrigerator behind the bar replaced the green refrigerator that was there before which definitely helped give a fresh look of the bar!

We have also added a few activity tables to the clubhouse including a foosball table, air hockey, and a pool table which are great for your own party or for our future community events. We were lucky enough to receive these through donations from community members as well as finding items FREE on craigslist!