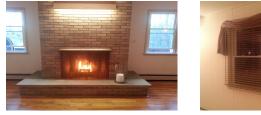

### **Continued Updates to the Clubhouse**

The Clubhouse has had even more upgrades. Most recently the clubhouse received window dressings just in time for the New Year's Eve party. The window shades were selected at the open community meeting by those in attendance. New shades and blinds have really added warmth and character to the room.