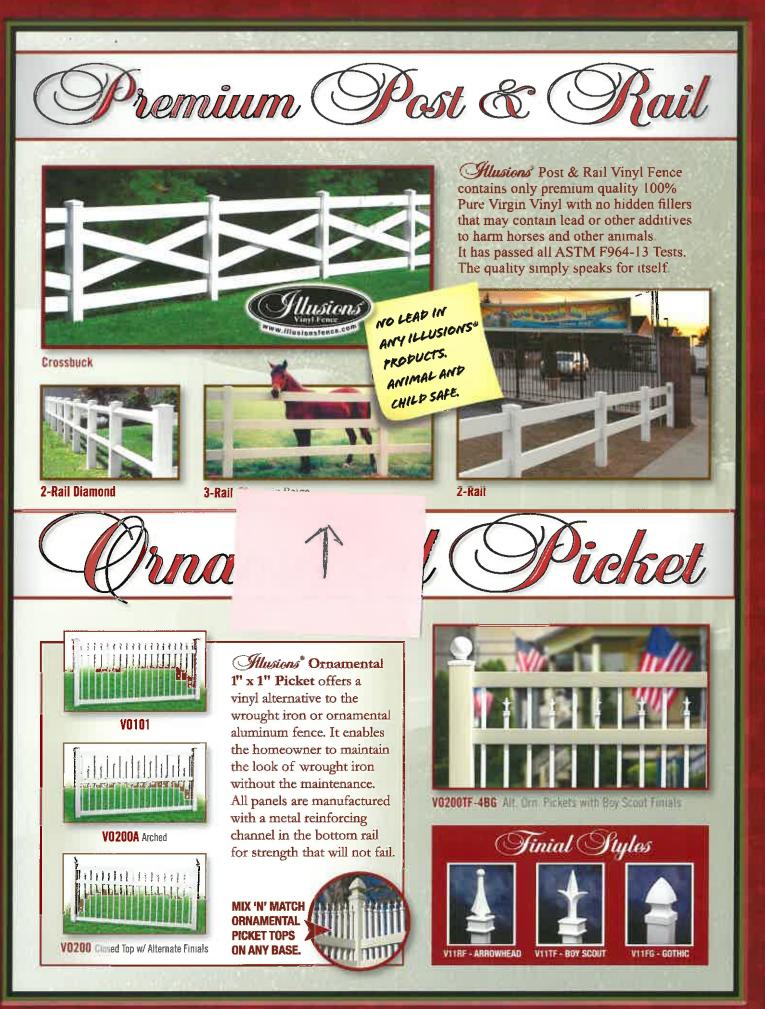

------------|---------------------------------------------------------------------|
| We Propose to furnish in accordance with the above specifications fo | (A)                                                                 |
| DEPOSIT: PURCHASE ORDER                                              | ON COMPLETION:                                                      |
| ACCEPTANCE OF PROPOSAL : The above price and above                   | specifications and conditions are hereby accepted.                  |
| Authorized Signature: Frank Fischetti Customer Signature:            | Date:                                                               |
|                                                                      |                                                                     |





Picket-Top-Styles

7/8" x 6" with Dog Ear Cap
 7/8" x 1.5" with Pointed Cap
 7/8" x 3" with Dog Ear Cap
 7/8" x 3" with Pointed Cap
 1-1/2" x 1-1/2" w/ Pyramid Cap

DOG EAR

POINTED



V352-4TR Scalloped Contemporary Thru-Rail' Picket v



V402-4TRB6 Scalloped Contemporary 'Thru-Rail' Picket with Pointed Tops (Shown in Beige w/ White Ball Carss)



V401NR-4TR 7/8" x 1-1/2" Reduced Spacing Straight Picket w/Pointed Tops

**Husions** Contemporary Picket offers what is known as the "good neighbor" approach to fencing for homeowners. It is a fence that features both sides of the panels being exactly the same.

It is manufactured to follow the basic picket fence design with an added twist. The pickets are assembled THROUGH the rails instead of simply being attached to them. This is what giv